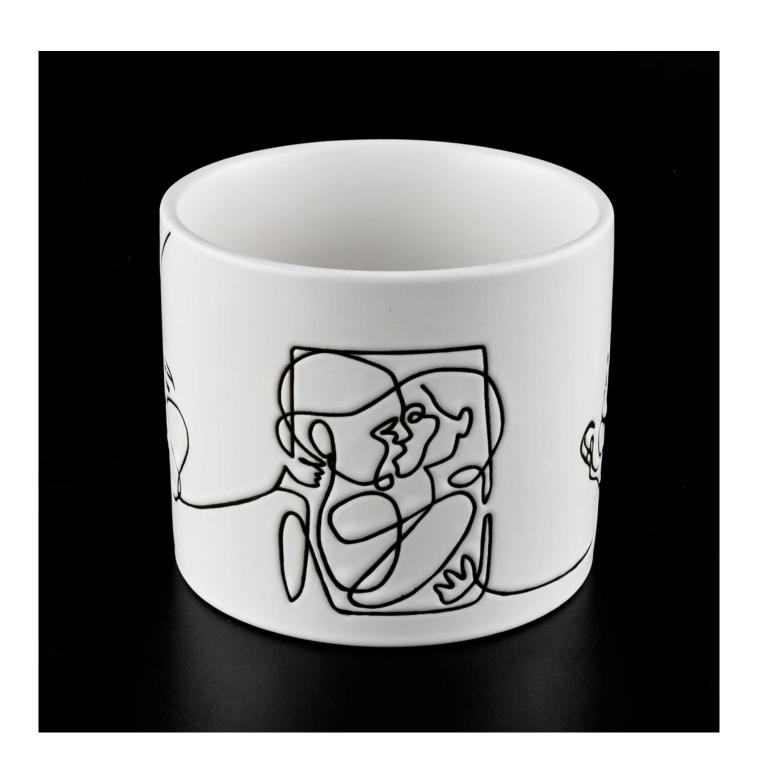

## Matte ceramic candle containers manufacturer

Sunny Glassware is the leading candle holder manufacturer in China. Contact us: sales36@sunnyglassware.com for more details

## Product Details

| product name | Matte ceramic candle containers manufacturer |
|--------------|----------------------------------------------|
| Article      | SGMK19120712                                 |

| Cut it                  | Top dia:100mm Bottom dia: 100mm Height: 89mm Weight:389g Capacity: 490ml                                                                                                                                                  |
|-------------------------|---------------------------------------------------------------------------------------------------------------------------------------------------------------------------------------------------------------------------|
| Capacity                | candle holders of different sizes etc. It"s available                                                                                                                                                                     |
| Sampling time           | 1.5 days if the shape and size of the products exist 2.15 days if you need a new shape and size of the products                                                                                                           |
| package                 | Regular security packing 24 pieces / 36 pieces / 48 pieces and so on for export carton with egg divider                                                                                                                   |
| MOQ                     | 3000pcs                                                                                                                                                                                                                   |
| Delivery time           | Within 55 days of order confirmation                                                                                                                                                                                      |
| Payment terms           | 30% deposit by T / T in advance, the balance after showing the copy of B / L $$                                                                                                                                           |
| Product characteristics | <ol> <li>High quality and competitive prices</li> <li>ASTM test</li> <li>Ecological</li> <li>It is widely aimed at weddings, parties, home, bars etc.</li> <li>ceramic contianer with transmutation decoration</li> </ol> |