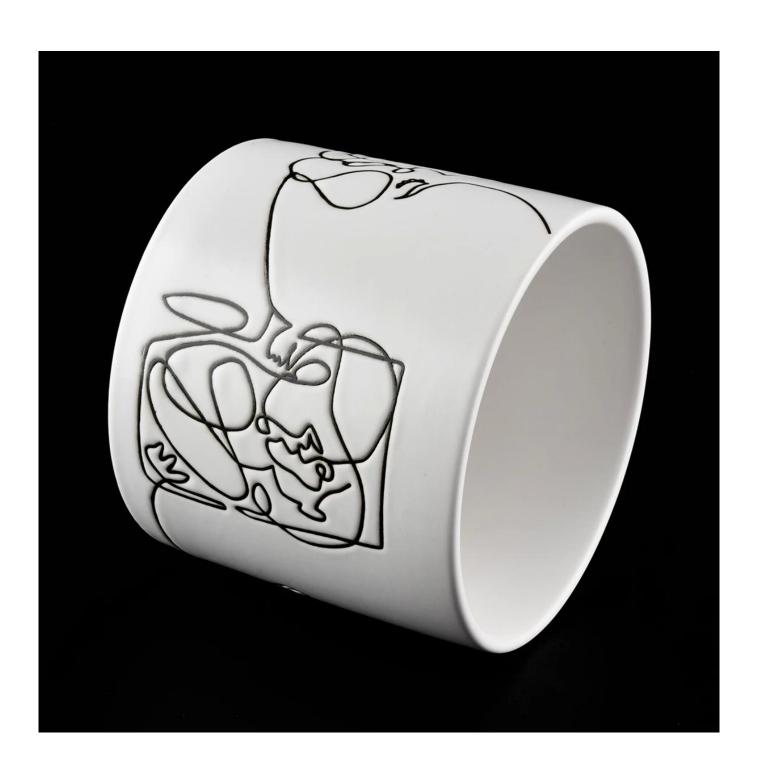

## Matte ceramic candle containers manufacturer

Sunny Glassware is the leading candle holder manufacturer in China. Contact us: sales36@sunnyglassware.com for more details

## Product Details

| product name | Matte ceramic candle containers manufacturer |
|--------------|----------------------------------------------|
| Article      | SGMK19120712                                 |

| Cut it                  | Top dia:100mm Bottom dia: 100mm Height: 89mm Weight:389g Capacity: 490ml                                                                                                                                                  |
|-------------------------|---------------------------------------------------------------------------------------------------------------------------------------------------------------------------------------------------------------------------|
| Capacity                | candle holders of different sizes etc. It"s available                                                                                                                                                                     |
| Sampling time           | 1.5 days if the shape and size of the products exist 2.15 days if you need a new shape and size of the products                                                                                                           |
| package                 | Regular security packing 24 pieces / 36 pieces / 48 pieces and so on for export carton with egg divider                                                                                                                   |
| MOQ                     | 3000pcs                                                                                                                                                                                                                   |
| Delivery time           | Within 55 days of order confirmation                                                                                                                                                                                      |
| Payment terms           | 30% deposit by T / T in advance, the balance after showing the copy of B / L $$                                                                                                                                           |
| Product characteristics | <ol> <li>High quality and competitive prices</li> <li>ASTM test</li> <li>Ecological</li> <li>It is widely aimed at weddings, parties, home, bars etc.</li> <li>ceramic contianer with transmutation decoration</li> </ol> |