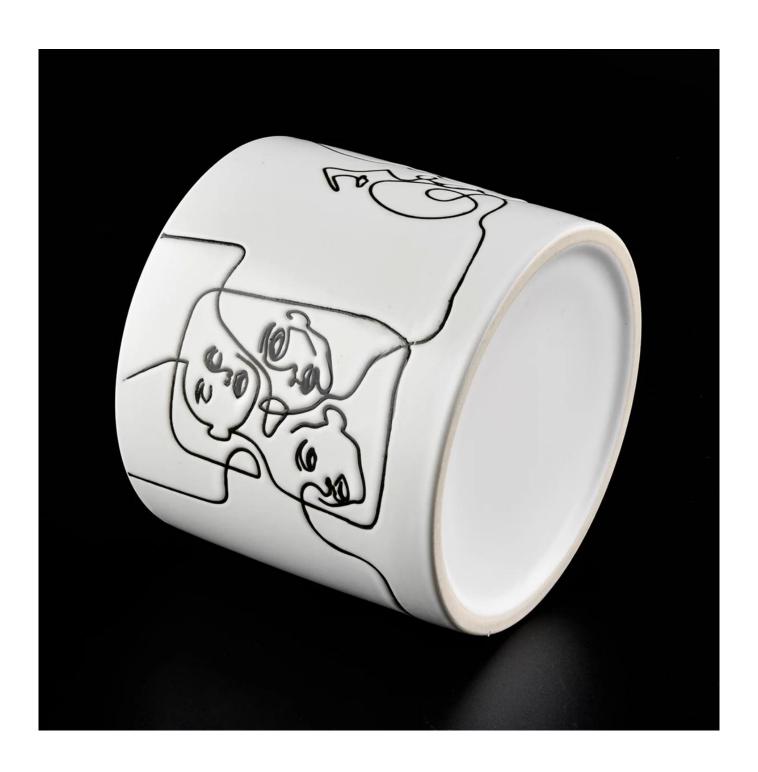

## Matte ceramic candle containers manufacturer

Sunny Glassware is the leading candle holder manufacturer in China. Contact us: sales36@sunnyglassware.com for more details

## Product Details

| product name | Matte ceramic candle containers manufacturer |
|--------------|----------------------------------------------|
| Article      | SGMK19120712                                 |

| Cut it                  | Top dia:100mm Bottom dia: 100mm Height: 89mm Weight:389g Capacity: 490ml                                                                                                                                                  |
|-------------------------|---------------------------------------------------------------------------------------------------------------------------------------------------------------------------------------------------------------------------|
| Capacity                | candle holders of different sizes etc. It"s available                                                                                                                                                                     |
| Sampling time           | 1.5 days if the shape and size of the products exist 2.15 days if you need a new shape and size of the products                                                                                                           |
| package                 | Regular security packing 24 pieces / 36 pieces / 48 pieces and so on for export carton with egg divider                                                                                                                   |
| MOQ                     | 3000pcs                                                                                                                                                                                                                   |
| Delivery time           | Within 55 days of order confirmation                                                                                                                                                                                      |
| Payment terms           | 30% deposit by T / T in advance, the balance after showing the copy of B / L $$                                                                                                                                           |
| Product characteristics | <ol> <li>High quality and competitive prices</li> <li>ASTM test</li> <li>Ecological</li> <li>It is widely aimed at weddings, parties, home, bars etc.</li> <li>ceramic contianer with transmutation decoration</li> </ol> |