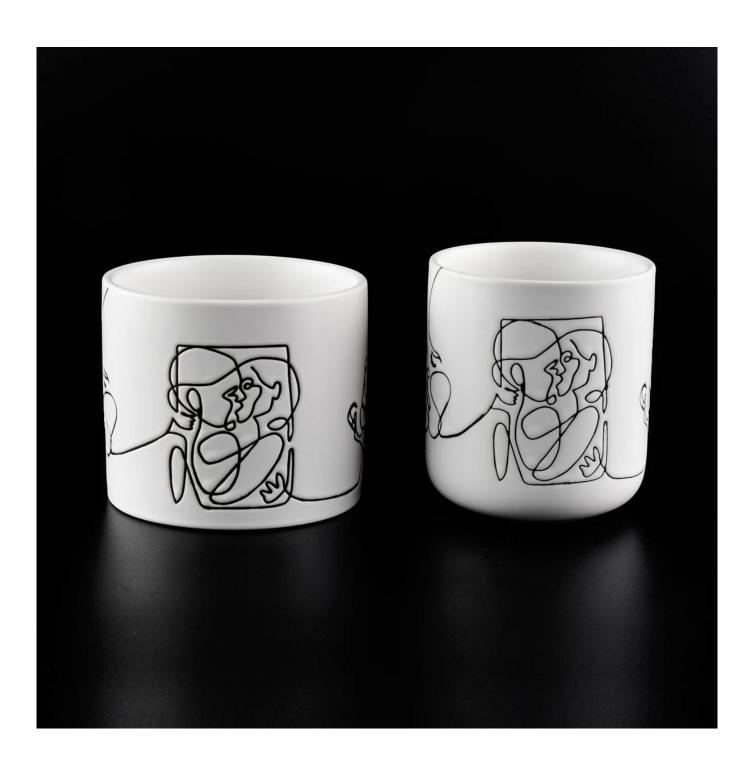

## Matte ceramic candle containers manufacturer

Sunny Glassware is the leading candle holder manufacturer in China. Contact us: sales36@sunnyglassware.com for more details

## Product Details

| product name | Matte ceramic candle containers manufacturer |
|--------------|----------------------------------------------|
| Article      | SGMK19120712                                 |

| Cut it                  | Top dia:100mm Bottom dia: 100mm Height: 89mm Weight:389g Capacity: 490ml                                                                                                                                                  |
|-------------------------|---------------------------------------------------------------------------------------------------------------------------------------------------------------------------------------------------------------------------|
| Capacity                | candle holders of different sizes etc. It"s available                                                                                                                                                                     |
| Sampling time           | 1.5 days if the shape and size of the products exist 2.15 days if you need a new shape and size of the products                                                                                                           |
| package                 | Regular security packing 24 pieces / 36 pieces / 48 pieces and so on for export carton with egg divider                                                                                                                   |
| MOQ                     | 3000pcs                                                                                                                                                                                                                   |
| Delivery time           | Within 55 days of order confirmation                                                                                                                                                                                      |
| Payment terms           | 30% deposit by T / T in advance, the balance after showing the copy of B / L $$                                                                                                                                           |
| Product characteristics | <ol> <li>High quality and competitive prices</li> <li>ASTM test</li> <li>Ecological</li> <li>It is widely aimed at weddings, parties, home, bars etc.</li> <li>ceramic contianer with transmutation decoration</li> </ol> |