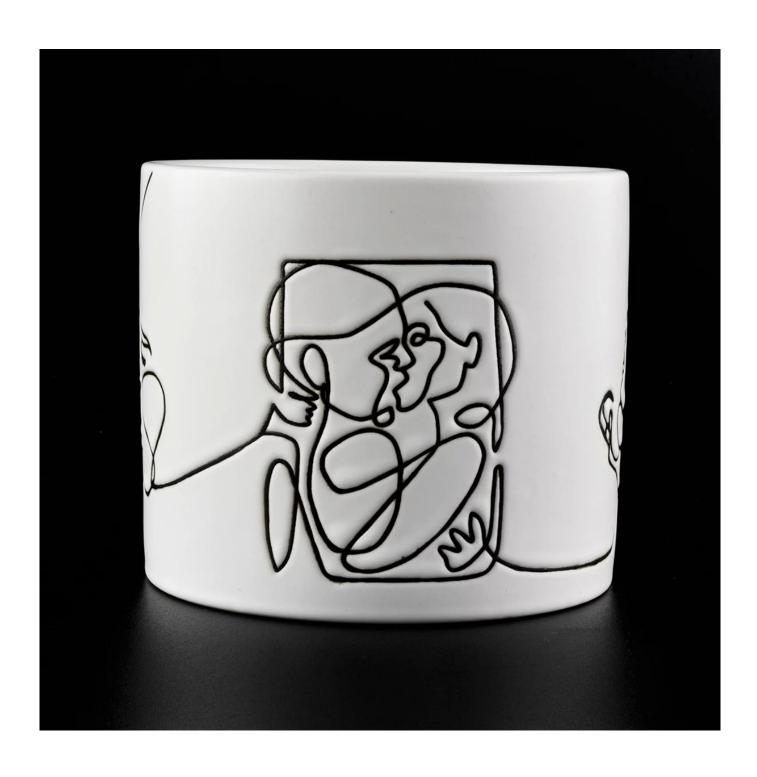

## Matte ceramic candle containers manufacturer

Sunny Glassware is the leading candle holder manufacturer in China. Contact us: sales36@sunnyglassware.com for more details

## Product Details

| product name | Matte ceramic candle containers manufacturer |
|--------------|----------------------------------------------|
| Article      | SGMK19120712                                 |

| Cut it                  | Top dia:100mm Bottom dia: 100mm Height: 89mm Weight:389g Capacity: 490ml                                                                                                                                                  |
|-------------------------|---------------------------------------------------------------------------------------------------------------------------------------------------------------------------------------------------------------------------|
| Capacity                | candle holders of different sizes etc. It"s available                                                                                                                                                                     |
| Sampling time           | 1.5 days if the shape and size of the products exist 2.15 days if you need a new shape and size of the products                                                                                                           |
| package                 | Regular security packing 24 pieces / 36 pieces / 48 pieces and so on for export carton with egg divider                                                                                                                   |
| MOQ                     | 3000pcs                                                                                                                                                                                                                   |
| Delivery time           | Within 55 days of order confirmation                                                                                                                                                                                      |
| Payment terms           | 30% deposit by T / T in advance, the balance after showing the copy of B / L $$                                                                                                                                           |
| Product characteristics | <ol> <li>High quality and competitive prices</li> <li>ASTM test</li> <li>Ecological</li> <li>It is widely aimed at weddings, parties, home, bars etc.</li> <li>ceramic contianer with transmutation decoration</li> </ol> |