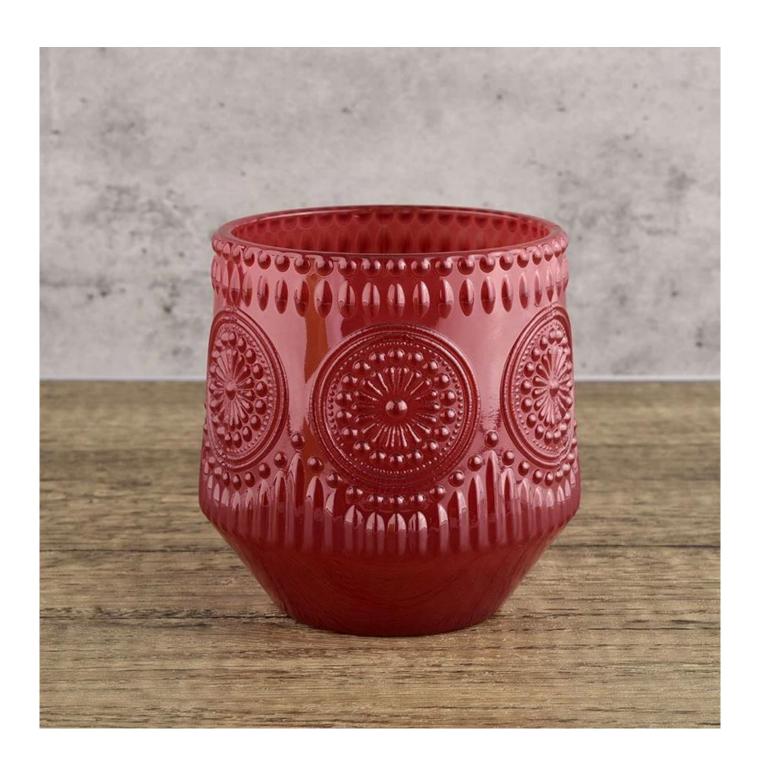

**Candle Jars Description** 

Custom designs and different sizes available

Item number:SGCX21122522

Top dia: 86mm Bottom dia: 60mm Max dia∏95mm Height: 97mm Weight: 440g Capacity: 372ml

MOQ: 3000 pcs
With our strong support, our customers are growing rapidly, from small labs to industry leaders.