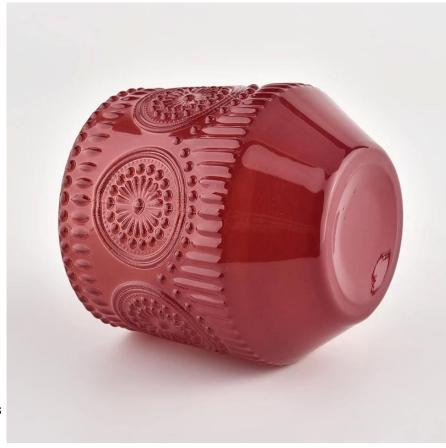

Custom designs and different sizes available

Item number:SGCX21122522

Top dia: 86mm Bottom dia: 60mm Max dia∏95mm Height: 97mm Weight: 440g Capacity: 372ml

MOQ: 3000 pcs
With our strong support, our customers are growing rapidly, from small labs to industry leaders.

| Item number.        | SGCX21122522                                                                                                                                                                                                                                                                                       |  |  |  |  |
|---------------------|----------------------------------------------------------------------------------------------------------------------------------------------------------------------------------------------------------------------------------------------------------------------------------------------------|--|--|--|--|
| Material            | glass candle jar                                                                                                                                                                                                                                                                                   |  |  |  |  |
| craft               | pressed glass candle jars                                                                                                                                                                                                                                                                          |  |  |  |  |
| Sample time         | <ol> <li>5 days if there is glass shape and size</li> <li>15 days, if you need new shapes and sizes glass</li> </ol>                                                                                                                                                                               |  |  |  |  |
| Packing             | The usual packing, 4 pieces in the inner box, 48 pieces box                                                                                                                                                                                                                                        |  |  |  |  |
| Product<br>Capacity | 500,000 ~ 1,000,000 pieces per month                                                                                                                                                                                                                                                               |  |  |  |  |
| Delivery time       | Within 35 days after sampling and order confirmed                                                                                                                                                                                                                                                  |  |  |  |  |
| Payment terms       | 30% deposit by T / T in advance and balance against copy of B / L                                                                                                                                                                                                                                  |  |  |  |  |
| Delivery            | By sea, by air, through express and shipping agent acceptable                                                                                                                                                                                                                                      |  |  |  |  |
| Product<br>Features | <ol> <li>Home decorations glass candle jar from high quality</li> <li>Suitable for use at hotel, home, etc.</li> <li>Meet the ASTM Test</li> </ol>                                                                                                                                                 |  |  |  |  |
|                     | <ol> <li>Various designs and sizes for selection</li> <li>Any color painted, cool, plating, laser model Processing cutter</li> <li>Special package as shrink film, color gift box, white gift box, etc.</li> <li>We have a professional workshop and warehouse for ensure delivery time</li> </ol> |  |  |  |  |