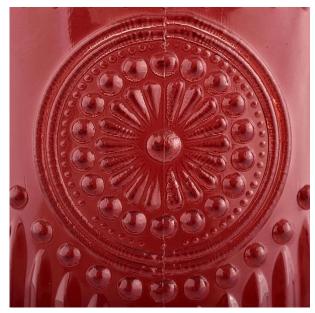

Custom designs and different sizes available

Item number:SGCX21122522

Top dia: 86mm Bottom dia: 60mm Max dia∏95mm Height: 97mm Weight: 440g Capacity: 372ml

MOQ: 3000 pcs
With our strong support, our customers are growing rapidly, from small labs to industry leaders.

| Item number.        | SGCX21122522                                                                                                                                                                                                                                                                                       |  |  |  |  |
|---------------------|----------------------------------------------------------------------------------------------------------------------------------------------------------------------------------------------------------------------------------------------------------------------------------------------------|--|--|--|--|
| Material            | glass candle jar                                                                                                                                                                                                                                                                                   |  |  |  |  |
| craft               | pressed glass candle jars                                                                                                                                                                                                                                                                          |  |  |  |  |
| Sample time         | <ol> <li>5 days if there is glass shape and size</li> <li>15 days, if you need new shapes and sizes glass</li> </ol>                                                                                                                                                                               |  |  |  |  |
| Packing             | The usual packing, 4 pieces in the inner box, 48 pieces box                                                                                                                                                                                                                                        |  |  |  |  |
| Product<br>Capacity | 500,000 ~ 1,000,000 pieces per month                                                                                                                                                                                                                                                               |  |  |  |  |
| Delivery time       | Within 35 days after sampling and order confirmed                                                                                                                                                                                                                                                  |  |  |  |  |
| Payment terms       | 30% deposit by T / T in advance and balance against copy of B / L                                                                                                                                                                                                                                  |  |  |  |  |
| Delivery            | By sea, by air, through express and shipping agent acceptable                                                                                                                                                                                                                                      |  |  |  |  |
| Product<br>Features | <ol> <li>Home decorations glass candle jar from high quality</li> <li>Suitable for use at hotel, home, etc.</li> <li>Meet the ASTM Test</li> </ol>                                                                                                                                                 |  |  |  |  |
|                     | <ol> <li>Various designs and sizes for selection</li> <li>Any color painted, cool, plating, laser model Processing cutter</li> <li>Special package as shrink film, color gift box, white gift box, etc.</li> <li>We have a professional workshop and warehouse for ensure delivery time</li> </ol> |  |  |  |  |