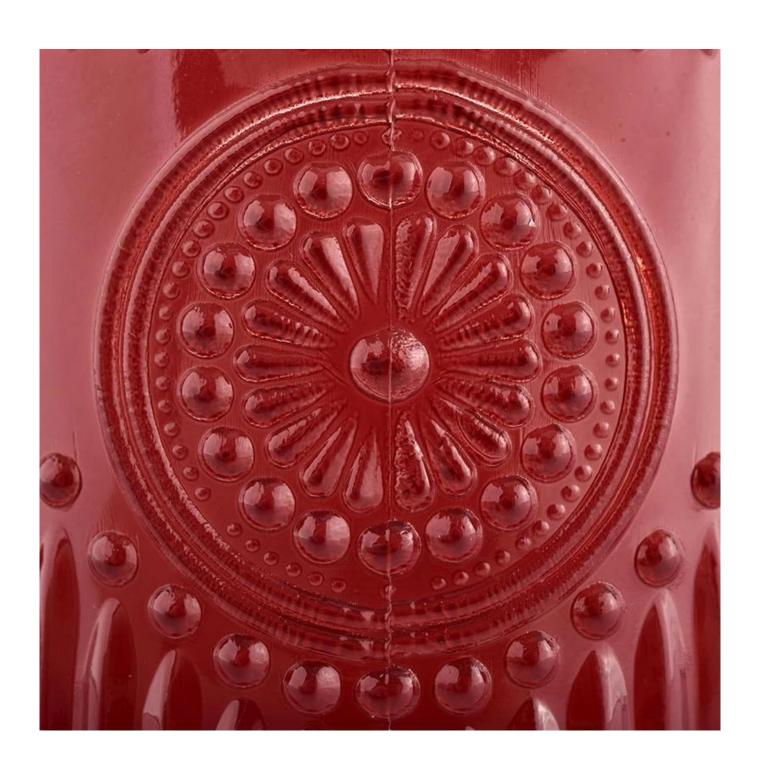

**Candle Jars Description** 

Custom designs and different sizes available

Item number:SGCX21122522

Top dia: 86mm Bottom dia: 60mm Max dia∏95mm Height: 97mm Weight: 440g Capacity: 372ml

MOQ: 3000 pcs
With our strong support, our customers are growing rapidly, from small labs to industry leaders.