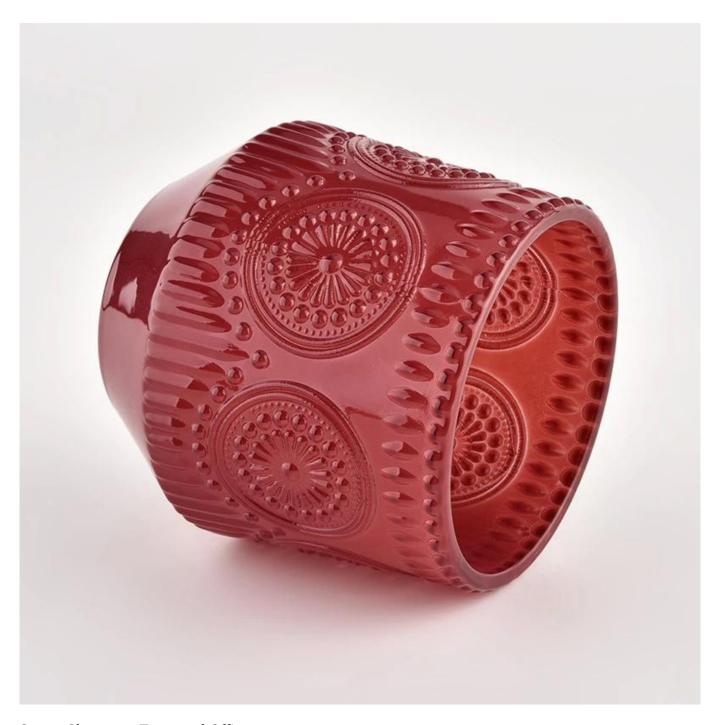

**Candle Jars Description** 

Custom designs and different sizes available

Item number:SGCX21122522

Top dia: 86mm Bottom dia: 60mm Max dia∏95mm Height: 97mm Weight: 440g Capacity: 372ml

MOQ: 3000 pcs
With our strong support, our customers are growing rapidly, from small labs to industry leaders.

| Item number.        | SGCX21122522                                                                                                                                                                                                                                                                                       |  |  |  |  |
|---------------------|----------------------------------------------------------------------------------------------------------------------------------------------------------------------------------------------------------------------------------------------------------------------------------------------------|--|--|--|--|
| Material            | glass candle jar                                                                                                                                                                                                                                                                                   |  |  |  |  |
| craft               | pressed glass candle jars                                                                                                                                                                                                                                                                          |  |  |  |  |
| Sample time         | <ol> <li>5 days if there is glass shape and size</li> <li>15 days, if you need new shapes and sizes glass</li> </ol>                                                                                                                                                                               |  |  |  |  |
| Packing             | The usual packing, 4 pieces in the inner box, 48 pieces box                                                                                                                                                                                                                                        |  |  |  |  |
| Product<br>Capacity | 500,000 ~ 1,000,000 pieces per month                                                                                                                                                                                                                                                               |  |  |  |  |
| Delivery time       | Within 35 days after sampling and order confirmed                                                                                                                                                                                                                                                  |  |  |  |  |
| Payment terms       | 30% deposit by T / T in advance and balance against copy of B / L                                                                                                                                                                                                                                  |  |  |  |  |
| Delivery            | By sea, by air, through express and shipping agent acceptable                                                                                                                                                                                                                                      |  |  |  |  |
| Product<br>Features | <ol> <li>Home decorations glass candle jar from high quality</li> <li>Suitable for use at hotel, home, etc.</li> <li>Meet the ASTM Test</li> </ol>                                                                                                                                                 |  |  |  |  |
|                     | <ol> <li>Various designs and sizes for selection</li> <li>Any color painted, cool, plating, laser model Processing cutter</li> <li>Special package as shrink film, color gift box, white gift box, etc.</li> <li>We have a professional workshop and warehouse for ensure delivery time</li> </ol> |  |  |  |  |