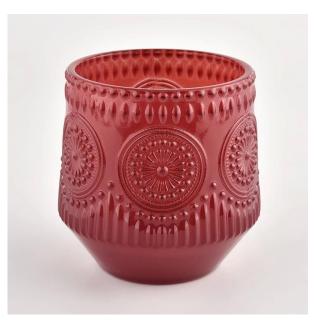

Custom designs and different sizes available

Item number:SGCX21122522

Top dia: 86mm Bottom dia: 60mm Max dia∏95mm Height: 97mm Weight: 440g Capacity: 372ml

MOQ: 3000 pcs
With our strong support, our customers are growing rapidly, from small labs to industry leaders.

| Item number.        | SGCX21122522                                                                                                                                                                                                                                                                                       |  |  |  |  |
|---------------------|----------------------------------------------------------------------------------------------------------------------------------------------------------------------------------------------------------------------------------------------------------------------------------------------------|--|--|--|--|
| Material            | glass candle jar                                                                                                                                                                                                                                                                                   |  |  |  |  |
| craft               | pressed glass candle jars                                                                                                                                                                                                                                                                          |  |  |  |  |
| Sample time         | <ol> <li>5 days if there is glass shape and size</li> <li>15 days, if you need new shapes and sizes glass</li> </ol>                                                                                                                                                                               |  |  |  |  |
| Packing             | The usual packing, 4 pieces in the inner box, 48 pieces box                                                                                                                                                                                                                                        |  |  |  |  |
| Product<br>Capacity | 500,000 ~ 1,000,000 pieces per month                                                                                                                                                                                                                                                               |  |  |  |  |
| Delivery time       | Within 35 days after sampling and order confirmed                                                                                                                                                                                                                                                  |  |  |  |  |
| Payment terms       | 30% deposit by T / T in advance and balance against copy of B / L                                                                                                                                                                                                                                  |  |  |  |  |
| Delivery            | By sea, by air, through express and shipping agent acceptable                                                                                                                                                                                                                                      |  |  |  |  |
| Product<br>Features | <ol> <li>Home decorations glass candle jar from high quality</li> <li>Suitable for use at hotel, home, etc.</li> <li>Meet the ASTM Test</li> </ol>                                                                                                                                                 |  |  |  |  |
|                     | <ol> <li>Various designs and sizes for selection</li> <li>Any color painted, cool, plating, laser model Processing cutter</li> <li>Special package as shrink film, color gift box, white gift box, etc.</li> <li>We have a professional workshop and warehouse for ensure delivery time</li> </ol> |  |  |  |  |