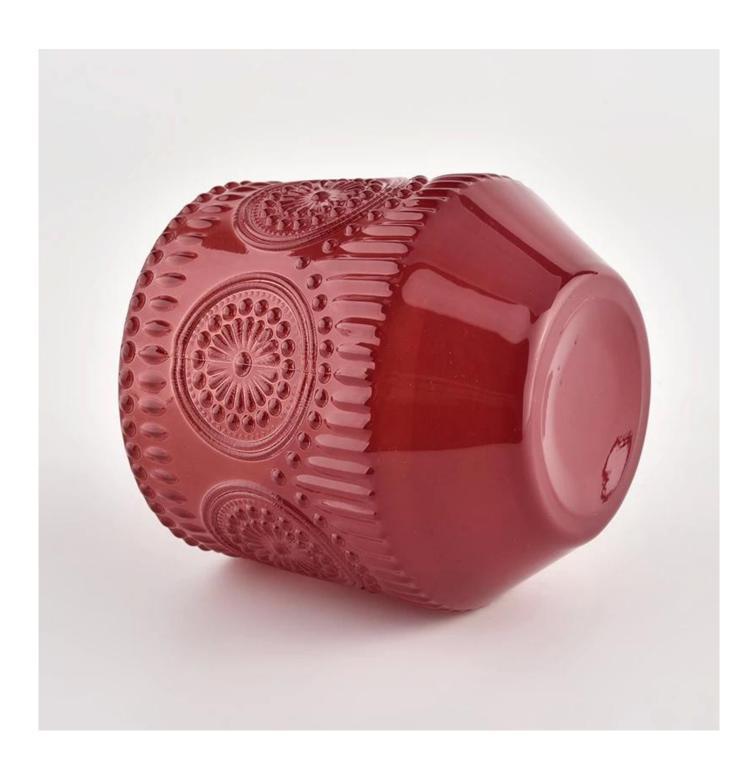

**Candle Jars Description** 

Custom designs and different sizes available

Item number:SGCX21122522

Top dia: 86mm Bottom dia: 60mm Max dia∏95mm Height: 97mm Weight: 440g Capacity: 372ml

MOQ: 3000 pcs
With our strong support, our customers are growing rapidly, from small labs to industry leaders.