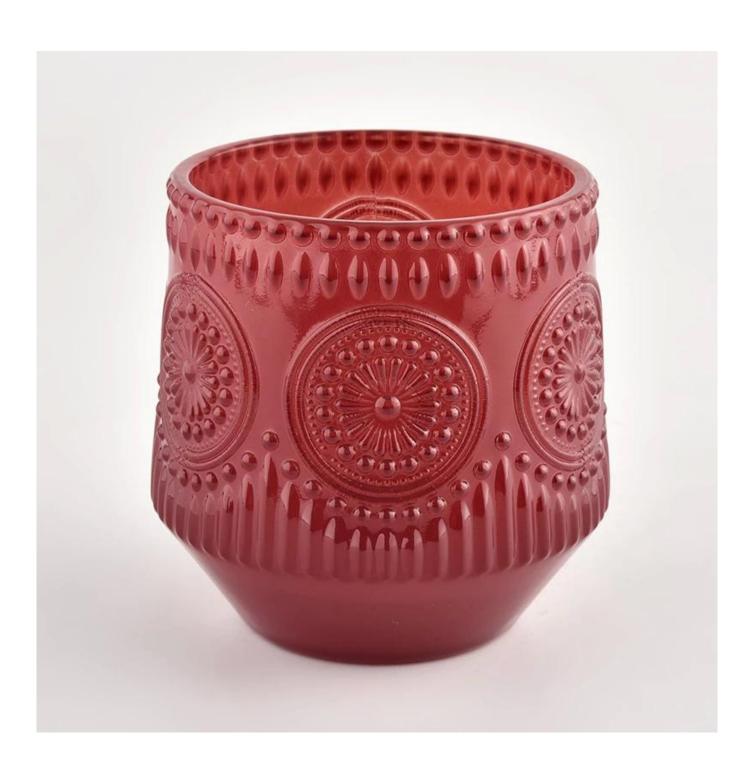

**Candle Jars Description** 

Custom designs and different sizes available

Item number:SGCX21122522

Top dia: 86mm Bottom dia: 60mm Max dia∏95mm Height: 97mm Weight: 440g Capacity: 372ml

MOQ: 3000 pcs
With our strong support, our customers are growing rapidly, from small labs to industry leaders.