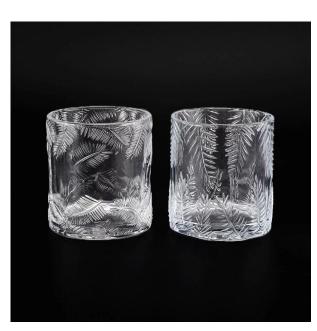

**Candle Jars Description** 

Item number:SGHX19051401

Top dia: 78mm Bottom dia: 78mm Height: 88mm Weight: 360g Capacity: 256ml MOQ: 3000 pcs

With our strong support, our customers are growing

rapidly, from small labs to industry leaders.