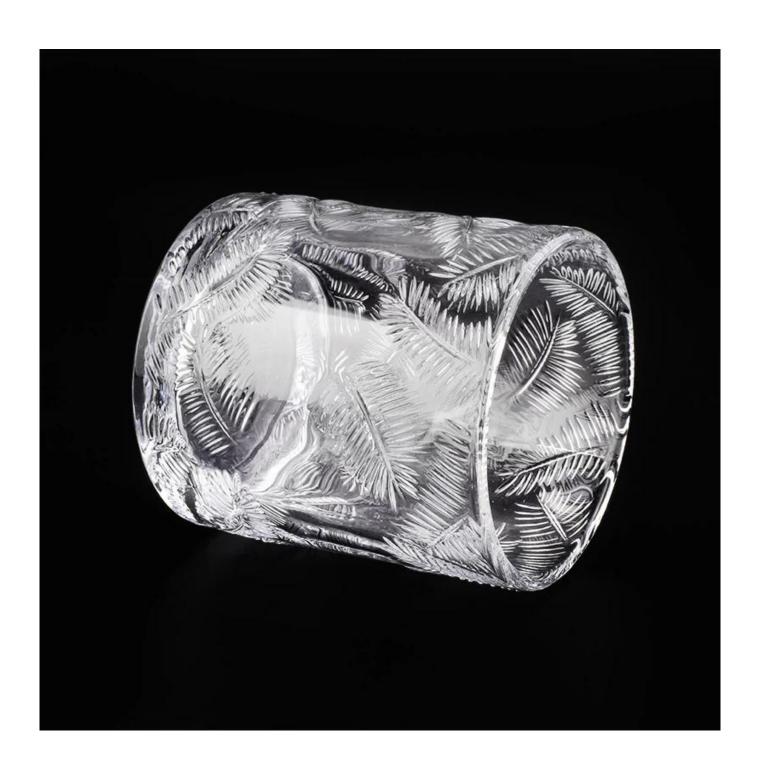

**Candle Jars Description** 

Item number:SGHX19051401

Top dia: 78mm Bottom dia: 78mm Height: 88mm Weight: 360g Capacity: 256ml MOQ: 3000 pcs

With our strong support, our customers are growing

rapidly, from small labs to industry leaders.