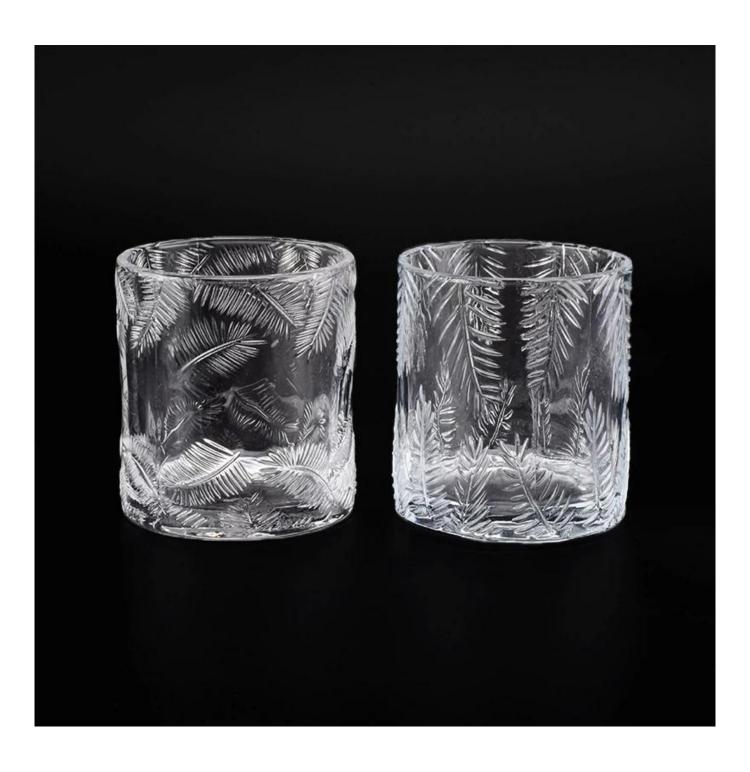

**Candle Jars Description** 

Item number:SGHX19051401

Top dia: 78mm Bottom dia: 78mm Height: 88mm Weight: 360g Capacity: 256ml MOQ: 3000 pcs

With our strong support, our customers are growing

rapidly, from small labs to industry leaders.