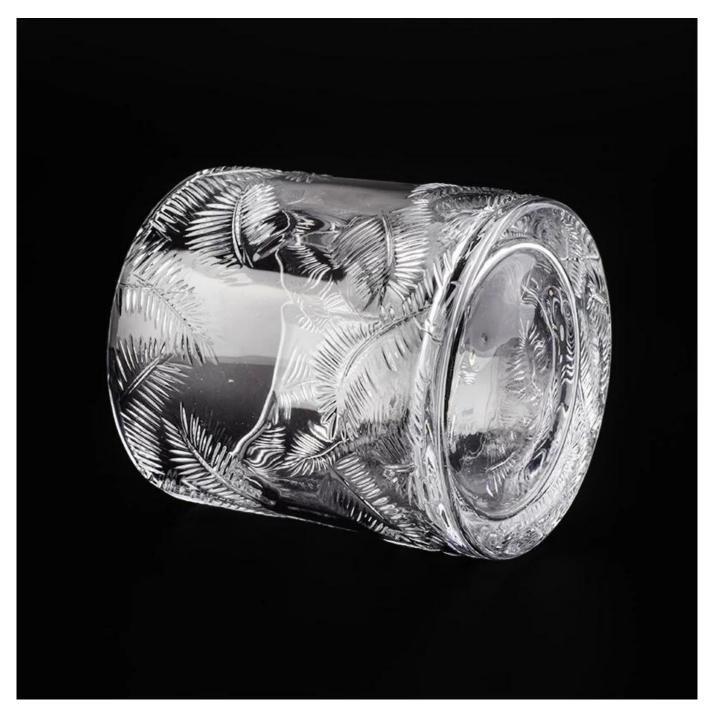

**Candle Jars Description** 

Item number:SGHX19051401

Top dia: 78mm Bottom dia: 78mm Height: 88mm Weight: 360g Capacity: 256ml MOQ: 3000 pcs

With our strong support, our customers are growing

rapidly, from small labs to industry leaders.