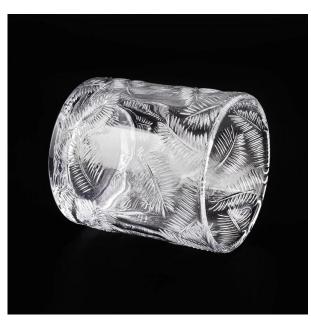

**Candle Jars Description** 

Item number:SGHX19051401

Top dia: 78mm Bottom dia: 78mm Height: 88mm Weight: 360g Capacity: 256ml MOQ: 3000 pcs

With our strong support, our customers are growing

rapidly, from small labs to industry leaders.