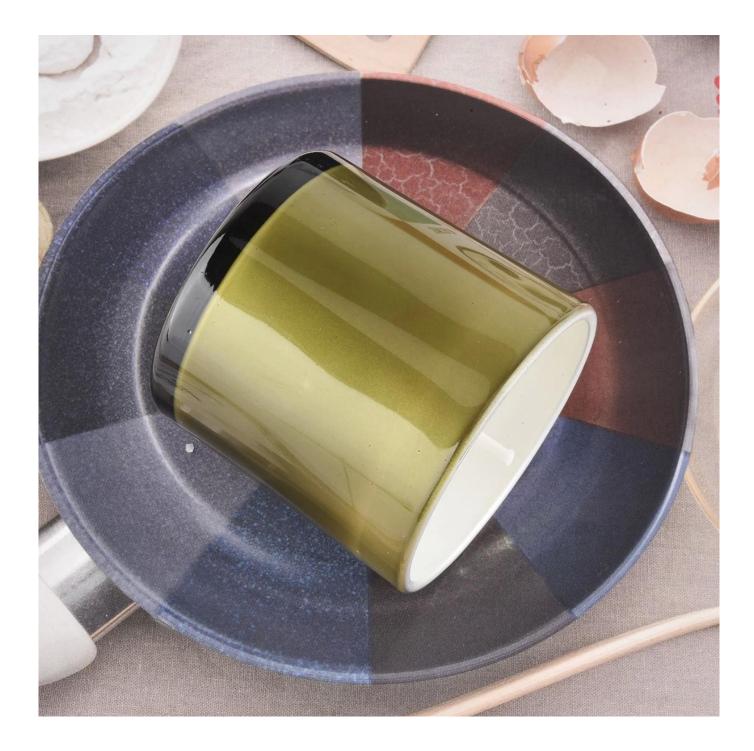

### pearl painting small glass candle jar

Why Choose Sunny Glassware

- Upmost dedication to design, never compression on quality
- Sunny Glassware strictly protect the customers" designs, all the newly designed items from us haven"t been copied in three years.
- Product quality is the major focus in Sunny Glassware. Sunny Glassware once demolished 80,000 pcs of glass vessel with barely visible blemish.

## Flexible size design allows your market to grow rapidly

Item number:SG6260-1 Top dia:62mm Bottom dia:60mm Height:60mm Weight:120g Capacity:120ml MOQ:30000PCS

Custom designs and different sizes available