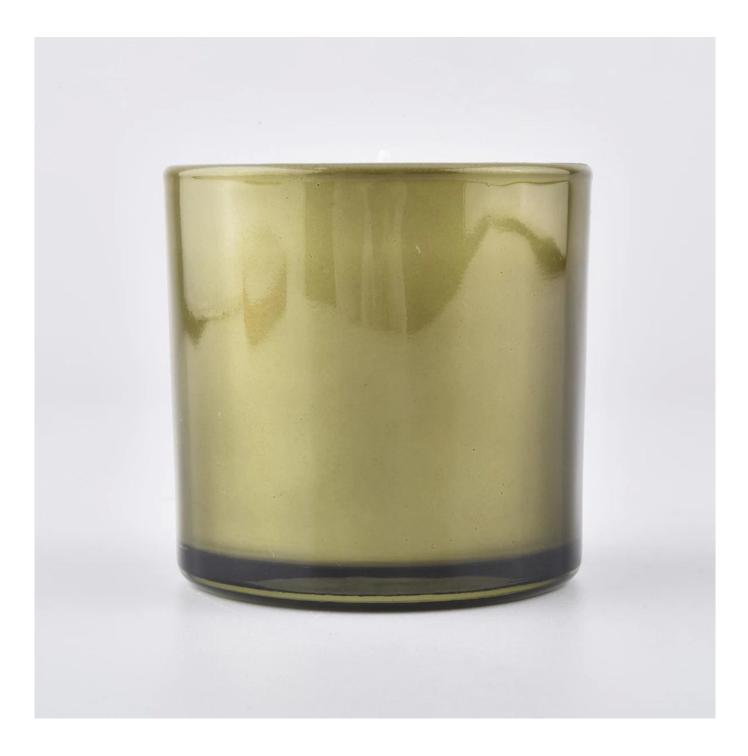

## Flexible size design allows your market to grow rapidly

Item number:SG6260-1 Top dia:62mm Bottom dia:60mm Height:60mm Weight:120g Capacity:120ml MOQ:30000PCS

Custom designs and different sizes available

| Product Features | 1. Home decorations glass candle jar from high quality                    |
|------------------|---------------------------------------------------------------------------|
|                  | 2. Suitable for use at hotel, home, etc.                                  |
|                  | 3. Meet the ASTM Test                                                     |
|                  |                                                                           |
| For your choico  | 1. Various decigns and sizes for selection                                |
| For your choice  | 1. Various designs and sizes for selection                                |
|                  | 2 Any color painted, cool, plating, laser model Processing cutter         |
|                  | 3. Special package as shrink film, color gift box, white gift box, etc.   |
|                  | 4. We have a professional workshop and warehouse for ensure delivery time |
|                  |                                                                           |
|                  |                                                                           |