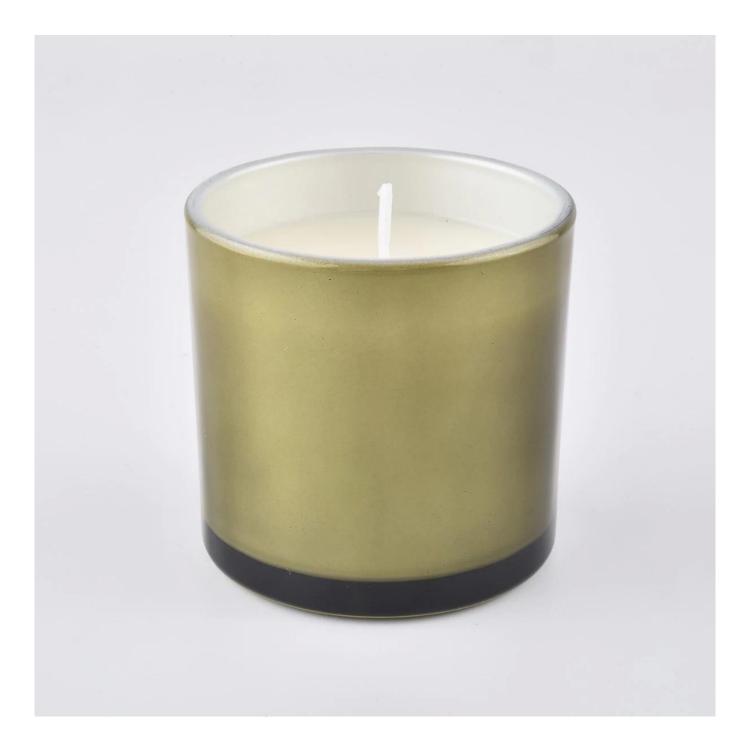

## Flexible size design allows your market to grow rapidly

Item number:SG6260-1 Top dia:62mm Bottom dia:60mm Height:60mm Weight:120g Capacity:120ml MOQ:30000PCS

Custom designs and different sizes available

| Product Features | 1. Home decorations glass candle jar from high quality                    |
|------------------|---------------------------------------------------------------------------|
|                  | 2. Suitable for use at hotel, home, etc.                                  |
|                  | 3. Meet the ASTM Test                                                     |
|                  |                                                                           |
| For your choico  | 1. Various decigns and sizes for selection                                |
| For your choice  | 1. Various designs and sizes for selection                                |
|                  | 2 Any color painted, cool, plating, laser model Processing cutter         |
|                  | 3. Special package as shrink film, color gift box, white gift box, etc.   |
|                  | 4. We have a professional workshop and warehouse for ensure delivery time |
|                  |                                                                           |
|                  |                                                                           |