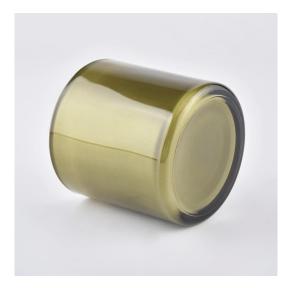

## Flexible size design allows your market to grow rapidly

Item number:SG6260-1 Top dia:62mm Bottom dia:60mm Height:60mm Weight:120g Capacity:120ml MOQ:30000PCS

Custom designs and different sizes available

With our strong support, our customers are growing rapidly, from small labs to industry leaders.

| ltem number.                                         | SG6260-1                                                                                                             |  |  |
|------------------------------------------------------|----------------------------------------------------------------------------------------------------------------------|--|--|
| Material                                             | glass                                                                                                                |  |  |
| craft                                                | pressed glass candle jars                                                                                            |  |  |
| Sample time                                          | <ol> <li>5 days if there is glass shape and size</li> <li>15 days, if you need new shapes and sizes glass</li> </ol> |  |  |
| Packing                                              | The usual packing, 4 pieces in the inner box, 48 pieces box                                                          |  |  |
| Product Capacity500,000 ~ 1,000,000 pieces per month |                                                                                                                      |  |  |
| Delivery time                                        | Within 35 days after sampling and order confirmed                                                                    |  |  |
| Payment terms                                        | 30% deposit by T / T in advance and balance against copy of B / L                                                    |  |  |
| Delivery                                             | By sea, by air, through express and shipping agent acceptable                                                        |  |  |