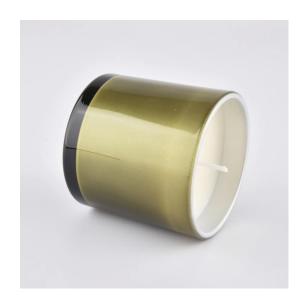

## Flexible size design allows your market to grow rapidly

Item number:SG6260-1 Top dia:62mm Bottom dia:60mm Height:60mm Weight:120g Capacity:120ml MOQ:30000PCS

Custom designs and different sizes available

With our strong support, our customers are growing rapidly, from small labs to industry leaders.

| ltem number.                                         | SG6260-1                                                                                                             |  |  |
|------------------------------------------------------|----------------------------------------------------------------------------------------------------------------------|--|--|
| Material                                             | glass                                                                                                                |  |  |
| craft                                                | pressed glass candle jars                                                                                            |  |  |
| Sample time                                          | <ol> <li>5 days if there is glass shape and size</li> <li>15 days, if you need new shapes and sizes glass</li> </ol> |  |  |
| Packing                                              | The usual packing, 4 pieces in the inner box, 48 pieces box                                                          |  |  |
| Product Capacity500,000 ~ 1,000,000 pieces per month |                                                                                                                      |  |  |
| Delivery time                                        | Within 35 days after sampling and order confirmed                                                                    |  |  |
| Payment terms                                        | 30% deposit by T / T in advance and balance against copy of B / L                                                    |  |  |
| Delivery                                             | By sea, by air, through express and shipping agent acceptable                                                        |  |  |