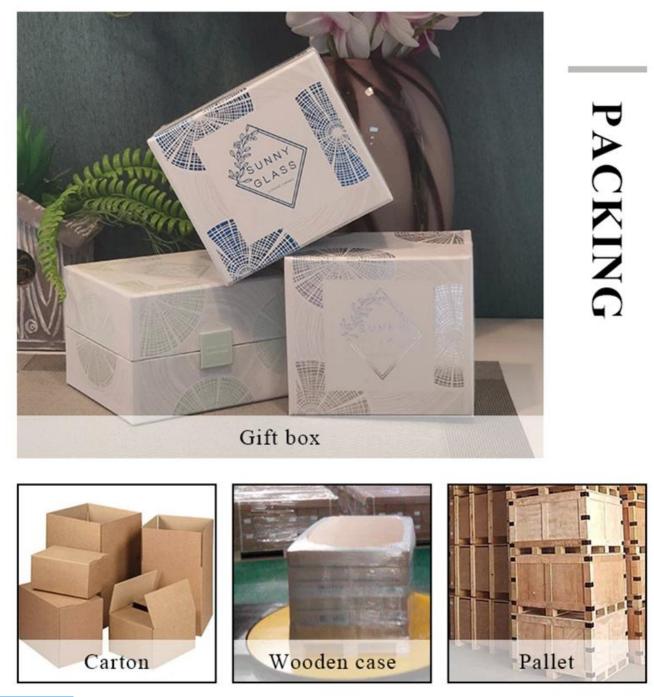

#### pink glass candle holder with laser pattern and wooden lid

| specification | Top Dia: 110mm                                                                          |  |  |  |
|---------------|-----------------------------------------------------------------------------------------|--|--|--|
|               | Bottom Dia: 104mm                                                                       |  |  |  |
|               | Height: 80mm.                                                                           |  |  |  |
|               | Capacity: 500ml                                                                         |  |  |  |
| sampling time | 1. 5 days if there is glassy and size                                                   |  |  |  |
|               | 2. 15 days, if you need new shapes and sizes                                            |  |  |  |
| delivery time | About 35 days after sampling and orders                                                 |  |  |  |
| payment terms | payment terms30% of T / T deposit and B / L copy in advance                             |  |  |  |
| delivery      | Through the shipping, you can accept through express delivery and transportation agents |  |  |  |
| Select you    | Various design and size selection                                                       |  |  |  |
|               | 2 Any color painted, cool, electroplating, laser model processing cutter                |  |  |  |
|               | 3. Special packaging as a shrink film, color gift box, white gift box, etc.             |  |  |  |
|               | We have professional seminars and warehouses to ensure delivery time                    |  |  |  |
|               |                                                                                         |  |  |  |
|               |                                                                                         |  |  |  |