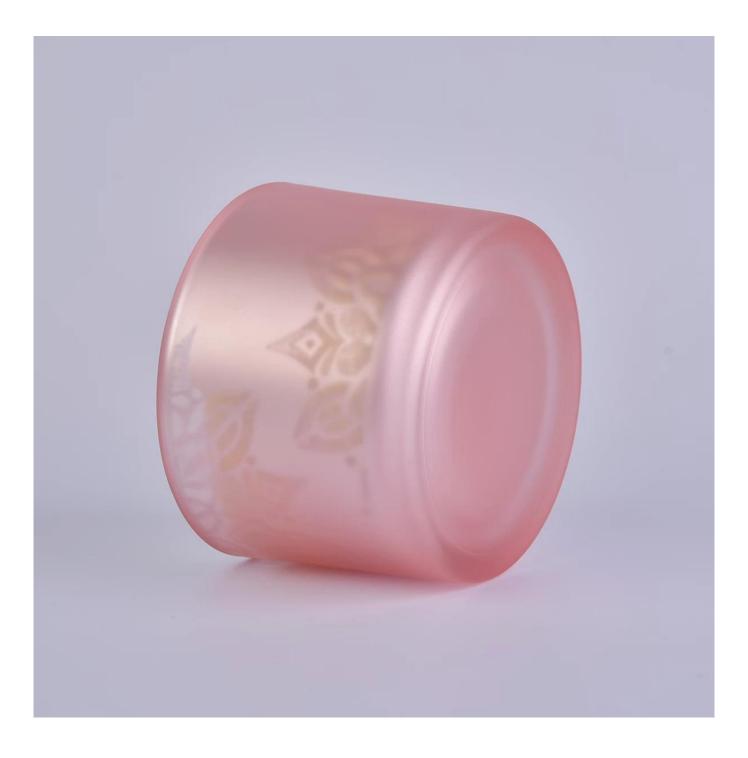

#### pink glass candle holder with laser pattern and wooden lid

| specification | Top Dia: 110mm                                                                          |  |  |  |
|---------------|-----------------------------------------------------------------------------------------|--|--|--|
|               | Bottom Dia: 104mm                                                                       |  |  |  |
|               | Height: 80mm.                                                                           |  |  |  |
|               | Capacity: 500ml                                                                         |  |  |  |
| sampling time | 1. 5 days if there is glassy and size                                                   |  |  |  |
|               | 2. 15 days, if you need new shapes and sizes                                            |  |  |  |
| delivery time | About 35 days after sampling and orders                                                 |  |  |  |
| payment terms | payment terms30% of T / T deposit and B / L copy in advance                             |  |  |  |
| delivery      | Through the shipping, you can accept through express delivery and transportation agents |  |  |  |
| Select you    | Various design and size selection                                                       |  |  |  |
|               | 2 Any color painted, cool, electroplating, laser model processing cutter                |  |  |  |
|               | 3. Special packaging as a shrink film, color gift box, white gift box, etc.             |  |  |  |
|               | We have professional seminars and warehouses to ensure delivery time                    |  |  |  |
|               |                                                                                         |  |  |  |
|               |                                                                                         |  |  |  |