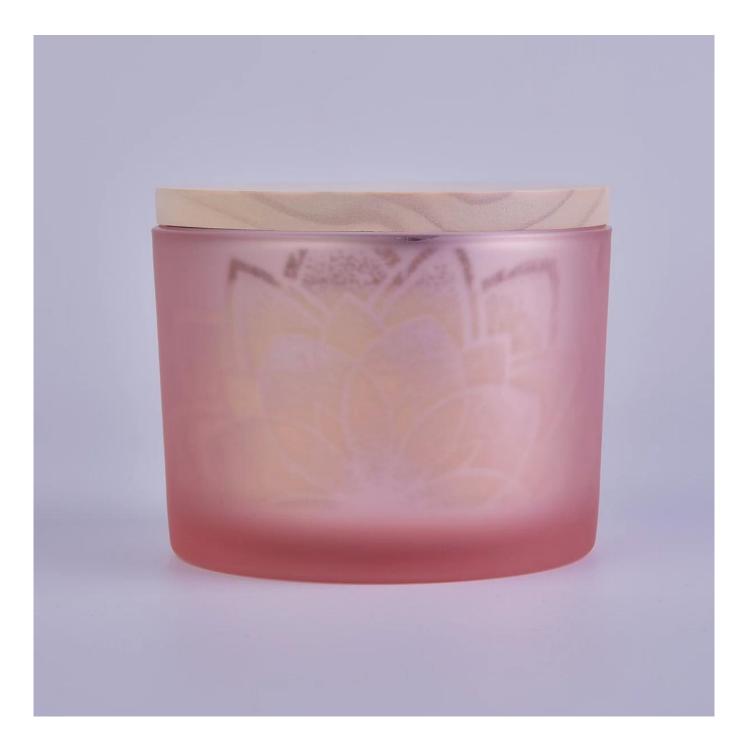

#### pink glass candle holder with laser pattern and wooden lid

| specification | Top Dia: 110mm                                                                          |  |  |  |
|---------------|-----------------------------------------------------------------------------------------|--|--|--|
|               | Bottom Dia: 104mm                                                                       |  |  |  |
|               | Height: 80mm.                                                                           |  |  |  |
|               | Capacity: 500ml                                                                         |  |  |  |
| sampling time | 1. 5 days if there is glassy and size                                                   |  |  |  |
|               | 2. 15 days, if you need new shapes and sizes                                            |  |  |  |
| delivery time | About 35 days after sampling and orders                                                 |  |  |  |
| payment terms | payment terms30% of T / T deposit and B / L copy in advance                             |  |  |  |
| delivery      | Through the shipping, you can accept through express delivery and transportation agents |  |  |  |
| Select you    | Various design and size selection                                                       |  |  |  |
|               | 2 Any color painted, cool, electroplating, laser model processing cutter                |  |  |  |
|               | 3. Special packaging as a shrink film, color gift box, white gift box, etc.             |  |  |  |
|               | We have professional seminars and warehouses to ensure delivery time                    |  |  |  |
|               |                                                                                         |  |  |  |
|               |                                                                                         |  |  |  |