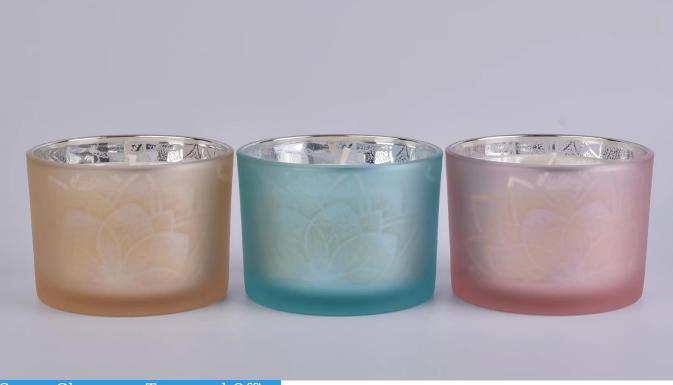

#### pink glass candle jar with wooden lid

| specification | Top Dia: 110mm                                                                          |  |  |  |
|---------------|-----------------------------------------------------------------------------------------|--|--|--|
|               | Bottom Dia: 104mm                                                                       |  |  |  |
|               | Height: 80mm.                                                                           |  |  |  |
|               | Capacity: 500ml                                                                         |  |  |  |
| sampling time | 1. 5 days if there is glassy and size                                                   |  |  |  |
|               | 2. 15 days, if you need new shapes and sizes                                            |  |  |  |
| delivery time | About 35 days after sampling and orders                                                 |  |  |  |
| payment terms | yment terms30% of T / T deposit and B / L copy in advance                               |  |  |  |
| delivery      | Through the shipping, you can accept through express delivery and transportation agents |  |  |  |
| Select you    | Various design and size selection                                                       |  |  |  |
|               | 2 Any color painted, cool, electroplating, laser model processing cutter                |  |  |  |
|               | 3. Special packaging as a shrink film, color gift box, white gift box, etc.             |  |  |  |
|               | We have professional seminars and warehouses to ensure delivery time                    |  |  |  |
|               |                                                                                         |  |  |  |
|               |                                                                                         |  |  |  |