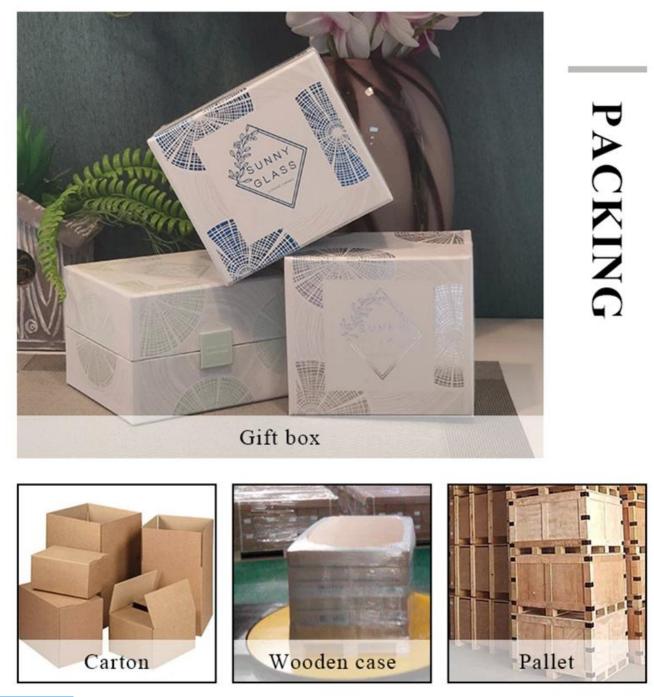

#### pink glass candle jar with wooden lid

| specification | Top Dia: 110mm                                                                          |  |  |  |
|---------------|-----------------------------------------------------------------------------------------|--|--|--|
|               | Bottom Dia: 104mm                                                                       |  |  |  |
|               | Height: 80mm.                                                                           |  |  |  |
|               | Capacity: 500ml                                                                         |  |  |  |
| sampling time | 1. 5 days if there is glassy and size                                                   |  |  |  |
|               | 2. 15 days, if you need new shapes and sizes                                            |  |  |  |
| delivery time | About 35 days after sampling and orders                                                 |  |  |  |
| payment terms | yment terms30% of T / T deposit and B / L copy in advance                               |  |  |  |
| delivery      | Through the shipping, you can accept through express delivery and transportation agents |  |  |  |
| Select you    | Various design and size selection                                                       |  |  |  |
|               | 2 Any color painted, cool, electroplating, laser model processing cutter                |  |  |  |
|               | 3. Special packaging as a shrink film, color gift box, white gift box, etc.             |  |  |  |
|               | We have professional seminars and warehouses to ensure delivery time                    |  |  |  |
|               |                                                                                         |  |  |  |
|               |                                                                                         |  |  |  |