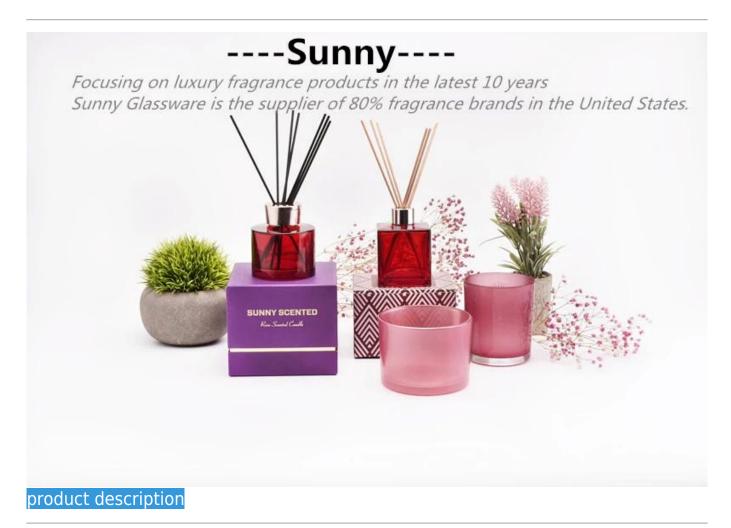

#### pink glass candle jar with wooden lid



| specification | Top Dia: 110mm                                                                          |  |  |  |
|---------------|-----------------------------------------------------------------------------------------|--|--|--|
|               | Bottom Dia: 104mm                                                                       |  |  |  |
|               | Height: 80mm.                                                                           |  |  |  |
|               | Capacity: 500ml                                                                         |  |  |  |
| sampling time | 1. 5 days if there is glassy and size                                                   |  |  |  |
|               | 2. 15 days, if you need new shapes and sizes