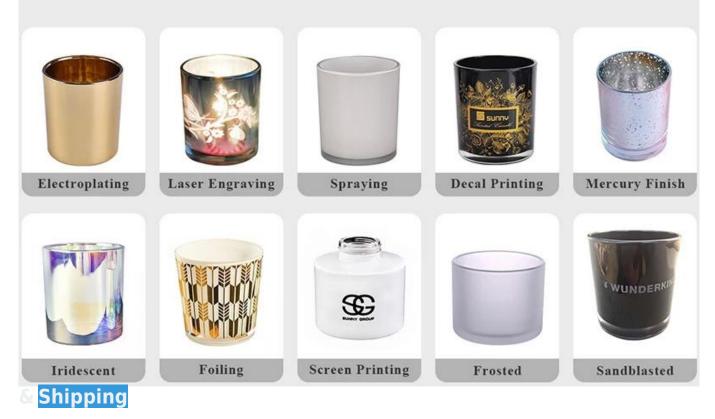

#### pink glass candle jar with wooden lid

| specification | Top Dia: 110mm                                                                          |  |  |  |
|---------------|-----------------------------------------------------------------------------------------|--|--|--|
|               | Bottom Dia: 104mm                                                                       |  |  |  |
|               | Height: 80mm.                                                                           |  |  |  |
|               | Capacity: 500ml                                                                         |  |  |  |
| sampling time | 1. 5 days if there is glassy and size                                                   |  |  |  |
|               | 2. 15 days, if you need new shapes and sizes                                            |  |  |  |
| delivery time | About 35 days after sampling and orders                                                 |  |  |  |
| payment terms | yment terms30% of T / T deposit and B / L copy in advance                               |  |  |  |
| delivery      | Through the shipping, you can accept through express delivery and transportation agents |  |  |  |
| Select you    | Various design and size selection                                                       |  |  |  |
|               | 2 Any color painted, cool, electroplating, laser model processing cutter                |  |  |  |
|               | 3. Special packaging as a shrink film, color gift box, white gift box, etc.             |  |  |  |
|               | We have professional seminars and warehouses to ensure delivery time                    |  |  |  |
|               |                                                                                         |  |  |  |
|               |                                                                                         |  |  |  |