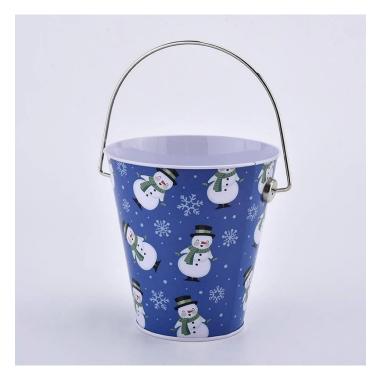

## Popular Christmas metal candle vessele with handle for wedding in bulk

Why Choose Sunny Glassware

- Upmost dedication to design, never compression on quality
- Sunny Glassware strictly protect the customers" designs, all the newly designed items from us haven"t been copied in three years.
- Product quality is the major focus in Sunny Glassware. Sunny Glassware once demolished 80,000 pcs of glass vessel with barely visible blemish.

Popular Christmas metal candle vessele with handle for wedding in bulk

- . Designed by award winning professional in  $\operatorname{SG}$
- . Got NEST Fragrances highly admiration
- . Friend or business relationship gift
  - . Relaxation and romantic life