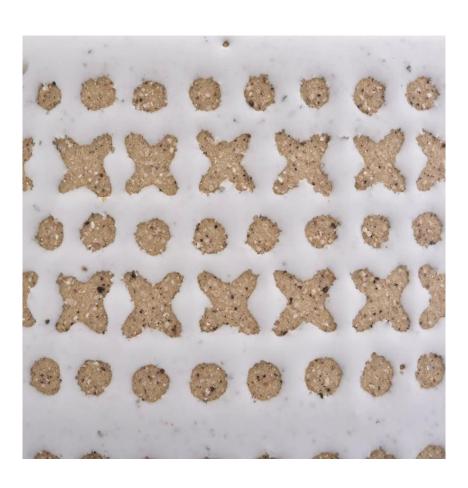

Item name[SGYC19082236 Top dia:108mm Bottom dia:93mm Height:108mm Weight:415g Capacity:620ml MOQ:3,000PCS

Custom designs and different sizes available

With our strong support, our customers are growing rapidly, from small labs to industry leaders.