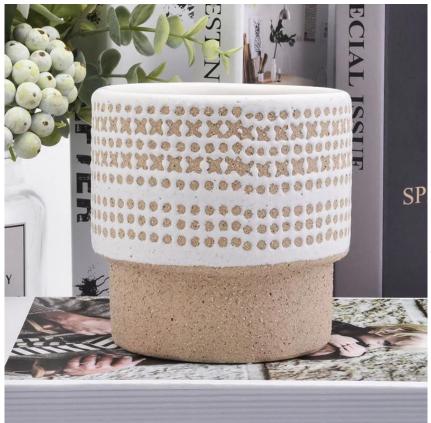

Item name[SGYC19082236 Top dia:108mm Bottom dia:93mm Height:108mm Weight:415g Capacity:620ml MOQ:3,000PCS

Custom designs and different sizes available

With our strong support, our customers are growing rapidly, from small labs to industry leaders.