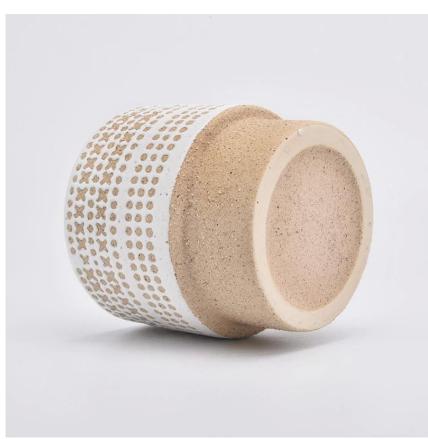

Item name[SGYC19082236 Top dia:108mm Bottom dia:93mm Height:108mm Weight:415g Capacity:620ml MOQ:3,000PCS

Custom designs and different sizes available

With our strong support, our customers are growing rapidly, from small labs to industry leaders.