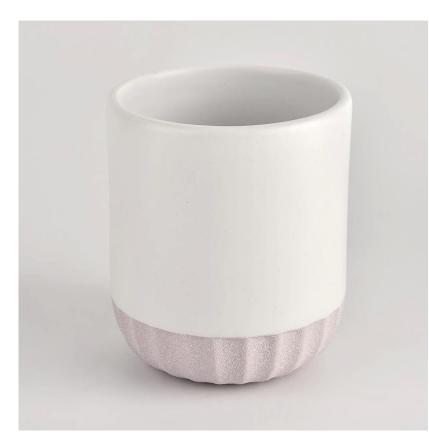

Flexible size design allows your market to grow rapidly

Item name[]SGMK21102719 Top dia: 79mm Bottom dia: 75mm Height: 92mm Weight: 285g Capacity: 271ml MOQ:3,000PCS

Custom designs and different sizes available