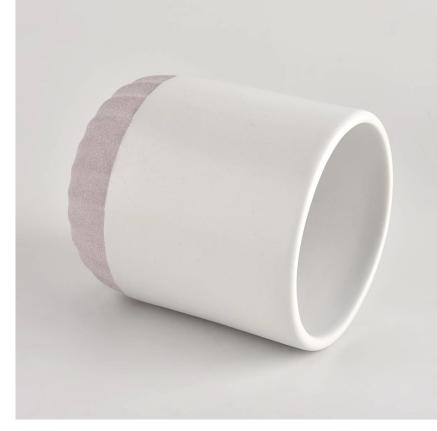

## MATCHING

It is suitable to be placed on the dining table and room, and the delicate and exquisite design is suitable for different styles of living room.

Candle Jar Description

Flexible size design allows your market to grow rapidly

Item name[]SGMK21102719 Top dia: 79mm Bottom dia: 75mm Height: 92mm Weight: 285g Capacity: 271ml MOQ:3,000PCS

Custom designs and different sizes available