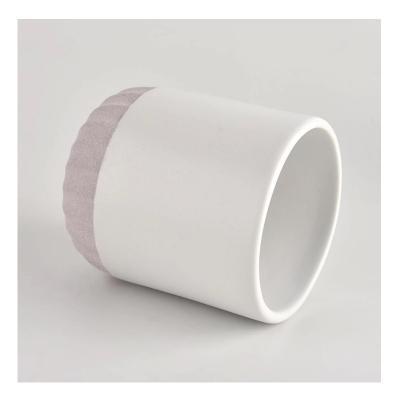

Flexible size design allows your market to grow rapidly

Item name[]SGMK21102719 Top dia: 79mm Bottom dia: 75mm Height: 92mm Weight: 285g Capacity: 271ml MOQ:3,000PCS

Custom designs and different sizes available