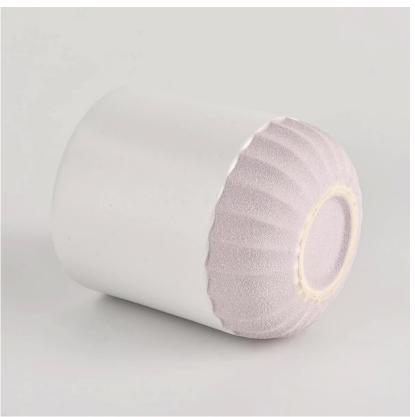

Flexible size design allows your market to grow rapidly

Item name[]SGMK21102719 Top dia: 79mm Bottom dia: 75mm Height: 92mm Weight: 285g Capacity: 271ml MOQ:3,000PCS

Custom designs and different sizes available