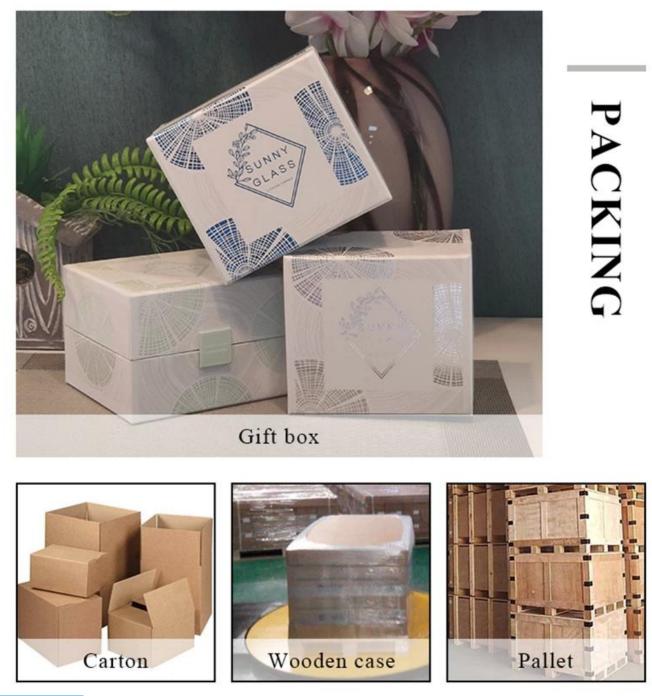

With our strong support, our customers are growing rapidly, from small labs to industry leaders.

| ltem number.     | SGMK21102719                                                            |
|------------------|-------------------------------------------------------------------------|
| Material         | Ceramic                                                                 |
| craft            | pressed glass candle jars                                               |
| Sample time      | 1. 5 days if there is glass shape and size                              |
|                  | 2. 15 days, if you need new shapes and sizes glass                      |
| Packing          | The usual packing, 4 pieces in the inner box, 48 pieces box             |
| Product Capacity | 500,000 ~ 1,000,000 pieces per month                                    |
| Delivery time    | Within 35 days after sampling and order confirmed                       |
| Payment terms    | 30% deposit by T / T in advance and balance against copy of B / L $$    |
| Delivery         | By sea, by air, through express and shipping agent acceptable           |
| Product Features | 1. Home decorations glass candle jar from high quality                  |
|                  | 2. Suitable for use at hotel, home, etc.                                |
|                  | 3. Meet the ASTM Test                                                   |
|                  |                                                                         |
| For your choice  | 1. Various designs and sizes for selection                              |
|                  | 2 Any color painted, cool, plating, laser model Processing cutter       |
|                  | 3. Special package as shrink film, color gift box, white gift box, etc. |
|                  | 4. We have a professional workshop and warehouse for ensure delivery    |
|                  | time                                                                    |
|                  |                                                                         |