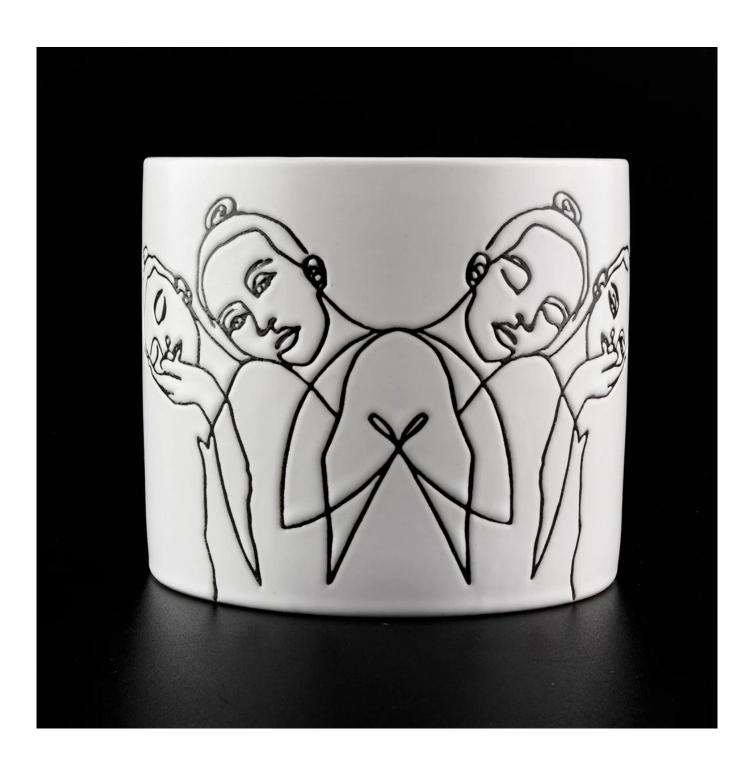

## Product Details

| product name | Popular Matte White Ceramic candle vessels wholesale |
|--------------|------------------------------------------------------|
| Article      | SGMK19120711                                         |

| Cut it                  | Top dia:100mm Bottom dia: 100mm Height: 89mm Weight:389g Capacity: 490ml                                                                                                                                                  |
|-------------------------|---------------------------------------------------------------------------------------------------------------------------------------------------------------------------------------------------------------------------|
| Capacity                | candle holders of different sizes etc. It"s available                                                                                                                                                                     |
| Sampling time           | 1.5 days if the shape and size of the products exist 2.15 days if you need a new shape and size of the products                                                                                                           |
| package                 | Regular security packing 24 pieces / 36 pieces / 48 pieces and so on for export carton with egg divider                                                                                                                   |
| MOQ                     | 3000pcs                                                                                                                                                                                                                   |
| Delivery time           | Within 55 days of order confirmation                                                                                                                                                                                      |
| Payment terms           | 30% deposit by T / T in advance, the balance after showing the copy of B / L                                                                                                                                              |
| Product characteristics | <ol> <li>High quality and competitive prices</li> <li>ASTM test</li> <li>Ecological</li> <li>It is widely aimed at weddings, parties, home, bars etc.</li> <li>ceramic contianer with transmutation decoration</li> </ol> |