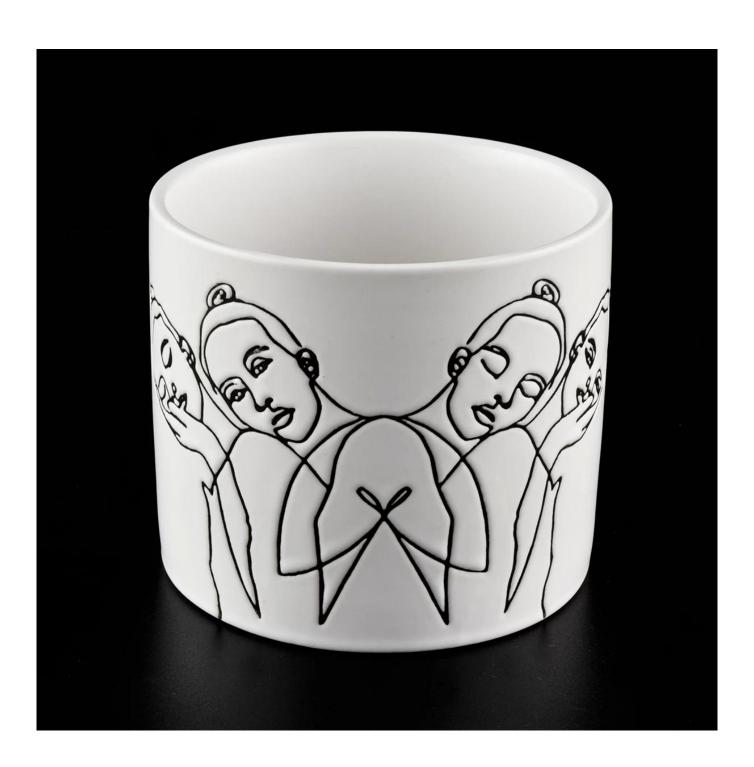

## Product Details

| product name | Popular Matte White Ceramic candle vessels wholesale |
|--------------|------------------------------------------------------|
| Article      | SGMK19120711                                         |

| Cut it                  | Top dia:100mm Bottom dia: 100mm Height: 89mm Weight:389g Capacity: 490ml                                                                                                                                                  |
|-------------------------|---------------------------------------------------------------------------------------------------------------------------------------------------------------------------------------------------------------------------|
| Capacity                | candle holders of different sizes etc. It"s available                                                                                                                                                                     |
| Sampling time           | 1.5 days if the shape and size of the products exist 2.15 days if you need a new shape and size of the products                                                                                                           |
| package                 | Regular security packing 24 pieces / 36 pieces / 48 pieces and so on for export carton with egg divider                                                                                                                   |
| MOQ                     | 3000pcs                                                                                                                                                                                                                   |
| Delivery time           | Within 55 days of order confirmation                                                                                                                                                                                      |
| Payment terms           | 30% deposit by T / T in advance, the balance after showing the copy of B / L                                                                                                                                              |
| Product characteristics | <ol> <li>High quality and competitive prices</li> <li>ASTM test</li> <li>Ecological</li> <li>It is widely aimed at weddings, parties, home, bars etc.</li> <li>ceramic contianer with transmutation decoration</li> </ol> |