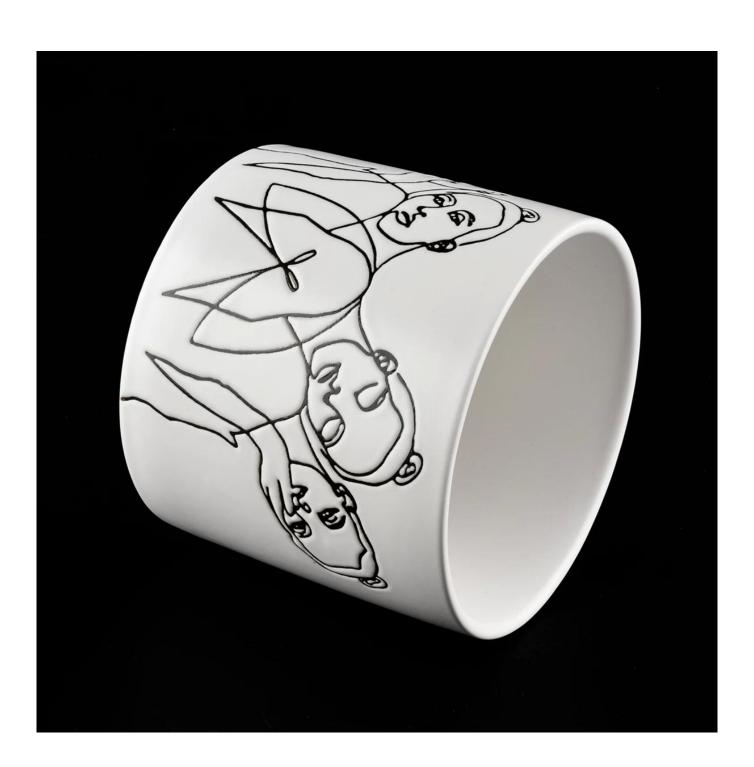

## Product Details

| product name | Popular Matte White Ceramic candle vessels wholesale |
|--------------|------------------------------------------------------|
| Article      | SGMK19120711                                         |

| Cut it                  | Top dia:100mm Bottom dia: 100mm Height: 89mm Weight:389g Capacity: 490ml                                                                                                                                                  |
|-------------------------|---------------------------------------------------------------------------------------------------------------------------------------------------------------------------------------------------------------------------|
| Capacity                | candle holders of different sizes etc. It"s available                                                                                                                                                                     |
| Sampling time           | 1.5 days if the shape and size of the products exist 2.15 days if you need a new shape and size of the products                                                                                                           |
| package                 | Regular security packing 24 pieces / 36 pieces / 48 pieces and so on for export carton with egg divider                                                                                                                   |
| MOQ                     | 3000pcs                                                                                                                                                                                                                   |
| Delivery time           | Within 55 days of order confirmation                                                                                                                                                                                      |
| Payment terms           | 30% deposit by T / T in advance, the balance after showing the copy of B / L                                                                                                                                              |
| Product characteristics | <ol> <li>High quality and competitive prices</li> <li>ASTM test</li> <li>Ecological</li> <li>It is widely aimed at weddings, parties, home, bars etc.</li> <li>ceramic contianer with transmutation decoration</li> </ol> |