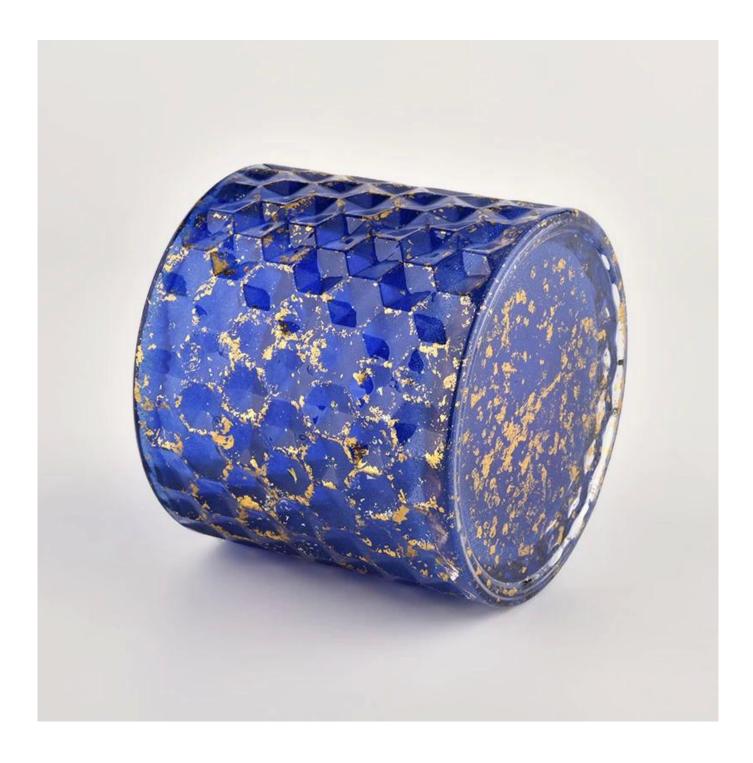

## Christmas basket weave glass candle jar with Gold Metallic paint splatters

1.Sunny Group has offered glassware for 26 years with all kinds of products being exported to more than 30 countries and regions.

| Item numbe       | SGHL21112601                                                                                                                                                                                                |
|------------------|-------------------------------------------------------------------------------------------------------------------------------------------------------------------------------------------------------------|
| Specification    | Jar:<br>Top dia.: 99mm<br>Bottom dia.: 99mm<br>Height: 90mm<br>Capacity: 440ml<br>Weight: 525g<br>Lid:<br>Dia: 101mm<br>Height: 17mm                                                                        |
| Sampling time    | <ul><li>1.5 days if the shape and size of the products exist</li><li>2.15 days if you need new shape and size of the products</li></ul>                                                                     |
| package          | 24pcs / 36pcs / 48pcs security regular packing and so on. For export carton with egg divider                                                                                                                |
| MOQ              | 3000pcs                                                                                                                                                                                                     |
| Delivery time    | Within 35 days after the order confirmed                                                                                                                                                                    |
| Payment terms    | 30% deposit by T / T in advance, balance against copy of B / L                                                                                                                                              |
| Product features | <ol> <li>High quality and competitive prices</li> <li>Test of FDA, SGS, LFGB etc.</li> <li>Eco friendly</li> <li>It is widely aimed at weddings, parties, home, bars, etc.</li> <li>machine made</li> </ol> |