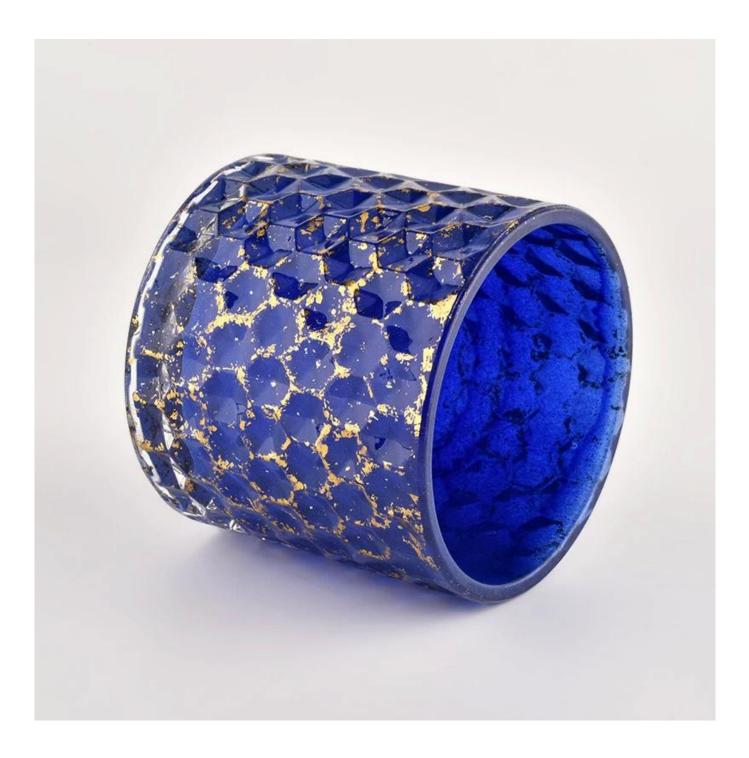

## Christmas basket weave glass candle jar with Gold Metallic paint splatters

1.Sunny Group has offered glassware for 26 years with all kinds of products being exported to more than 30 countries and regions.

| Item numbe       | SGHL21112601                                                                                                                                                                                                |
|------------------|-------------------------------------------------------------------------------------------------------------------------------------------------------------------------------------------------------------|
| Specification    | Jar:<br>Top dia.: 99mm<br>Bottom dia.: 99mm<br>Height: 90mm<br>Capacity: 440ml<br>Weight: 525g<br>Lid:<br>Dia: 101mm<br>Height: 17mm                                                                        |
| Sampling time    | <ul><li>1.5 days if the shape and size of the products exist</li><li>2.15 days if you need new shape and size of the products</li></ul>                                                                     |
| package          | 24pcs / 36pcs / 48pcs security regular packing and so on. For export carton with egg divider                                                                                                                |
| MOQ              | 3000pcs                                                                                                                                                                                                     |
| Delivery time    | Within 35 days after the order confirmed                                                                                                                                                                    |
| Payment terms    | 30% deposit by T / T in advance, balance against copy of B / L                                                                                                                                              |
| Product features | <ol> <li>High quality and competitive prices</li> <li>Test of FDA, SGS, LFGB etc.</li> <li>Eco friendly</li> <li>It is widely aimed at weddings, parties, home, bars, etc.</li> <li>machine made</li> </ol> |