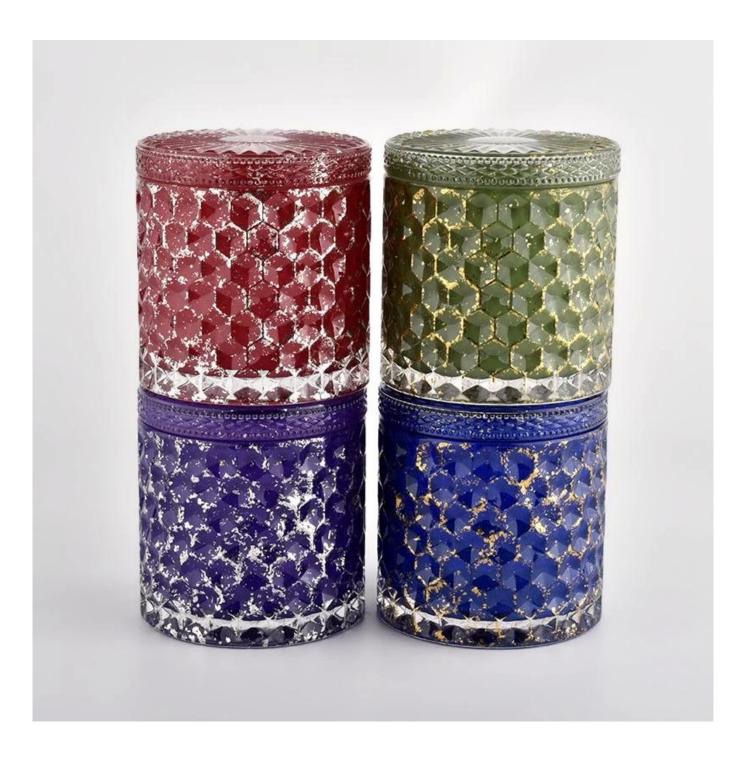

## Christmas basket weave glass candle jar with Gold Metallic paint splatters

1.Sunny Group has offered glassware for 26 years with all kinds of products being exported to more than 30 countries and regions.