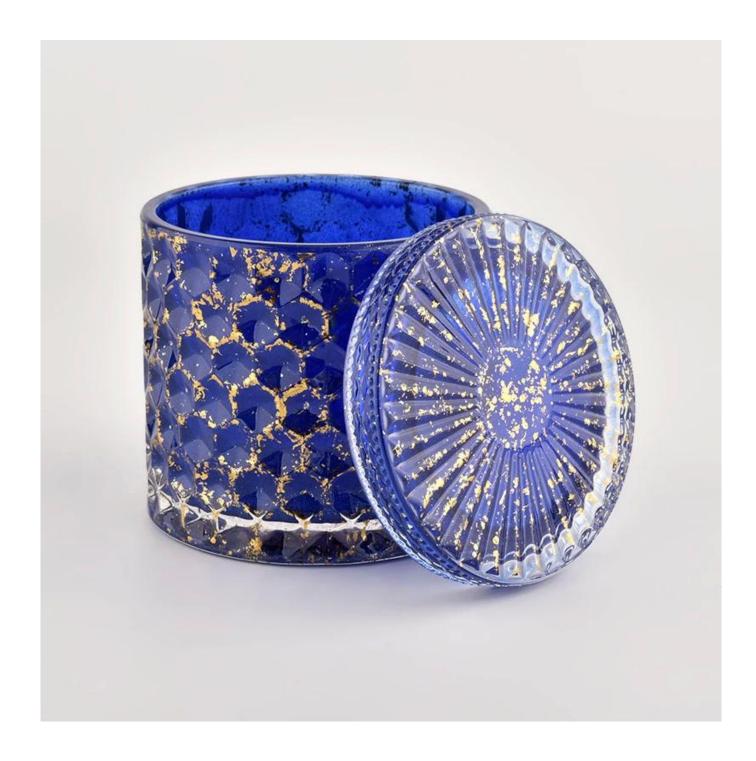

## Christmas basket weave glass candle jar with Gold Metallic paint splatters

1.Sunny Group has offered glassware for 26 years with all kinds of products being exported to more than 30 countries and regions.

| Item numbe       | SGHL21112601                                                                                                                                                                                                |
|------------------|-------------------------------------------------------------------------------------------------------------------------------------------------------------------------------------------------------------|
| Specification    | Jar:<br>Top dia.: 99mm<br>Bottom dia.: 99mm<br>Height: 90mm<br>Capacity: 440ml<br>Weight: 525g<br>Lid:<br>Dia: 101mm<br>Height: 17mm                                                                        |
| Sampling time    | <ul><li>1.5 days if the shape and size of the products exist</li><li>2.15 days if you need new shape and size of the products</li></ul>                                                                     |
| package          | 24pcs / 36pcs / 48pcs security regular packing and so on. For export carton with egg divider                                                                                                                |
| MOQ              | 3000pcs                                                                                                                                                                                                     |
| Delivery time    | Within 35 days after the order confirmed                                                                                                                                                                    |
| Payment terms    | 30% deposit by T / T in advance, balance against copy of B / L                                                                                                                                              |
| Product features | <ol> <li>High quality and competitive prices</li> <li>Test of FDA, SGS, LFGB etc.</li> <li>Eco friendly</li> <li>It is widely aimed at weddings, parties, home, bars, etc.</li> <li>machine made</li> </ol> |