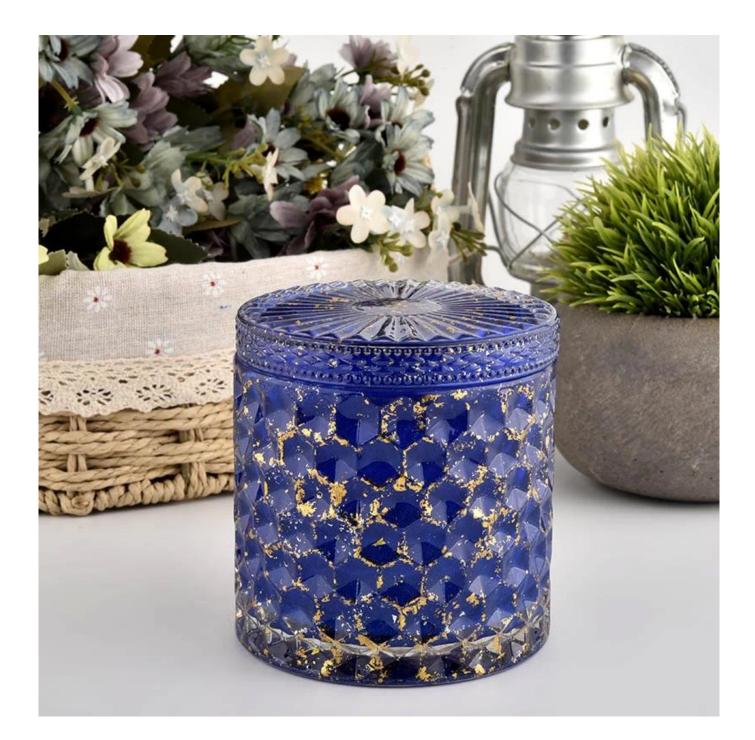

## Christmas basket weave glass candle jar with Gold Metallic paint splatters

1.Sunny Group has offered glassware for 26 years with all kinds of products being exported to more than 30 countries and regions.

| Item numbe       | SGHL21112601                                                                                                                                                                                                |
|------------------|-------------------------------------------------------------------------------------------------------------------------------------------------------------------------------------------------------------|
| Specification    | Jar:<br>Top dia.: 99mm<br>Bottom dia.: 99mm<br>Height: 90mm<br>Capacity: 440ml<br>Weight: 525g<br>Lid:<br>Dia: 101mm<br>Height: 17mm                                                                        |
| Sampling time    | <ul><li>1.5 days if the shape and size of the products exist</li><li>2.15 days if you need new shape and size of the products</li></ul>                                                                     |
| package          | 24pcs / 36pcs / 48pcs security regular packing and so on. For export carton with egg divider                                                                                                                |
| MOQ              | 3000pcs                                                                                                                                                                                                     |
| Delivery time    | Within 35 days after the order confirmed                                                                                                                                                                    |
| Payment terms    | 30% deposit by T / T in advance, balance against copy of B / L                                                                                                                                              |
| Product features | <ol> <li>High quality and competitive prices</li> <li>Test of FDA, SGS, LFGB etc.</li> <li>Eco friendly</li> <li>It is widely aimed at weddings, parties, home, bars, etc.</li> <li>machine made</li> </ol> |