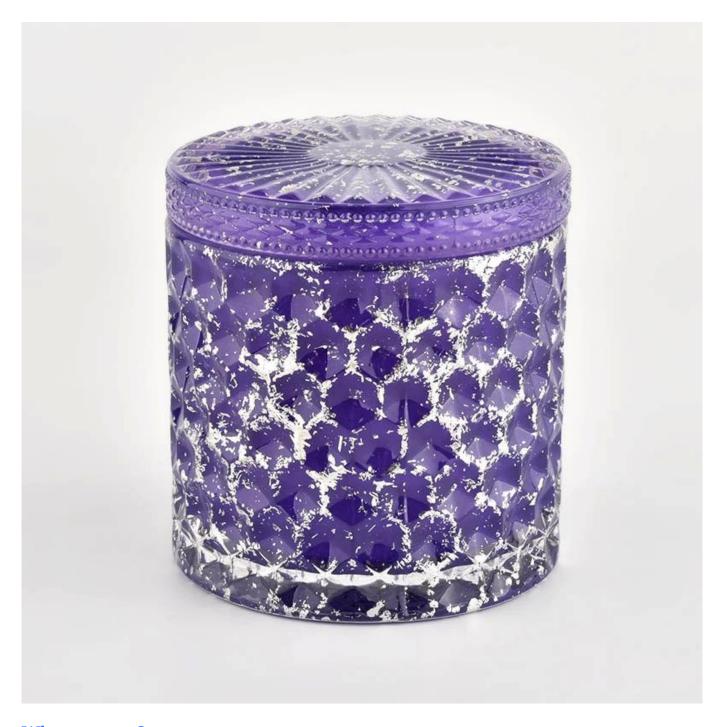

## Purple Christmas wholesale candle making vesselsin bulk with lid

- 1.Sunny Group has offered glassware for 26 years with all kinds of products being exported to more than 30 countries and regions.
- 2.We are the exclusive supplier of Nest Fragrance, Candle Lite, UGG etc popular brands, which 80% aroma vessels are from Sunny Glassware.
- 3. Focusing on luxury fragrance products in the latest 10 years, Sunny Glassware is the supplier of 80% fragrance brands in the United States

| Item numbe       | SGHL21112604                                                                                                                                                                                                |
|------------------|-------------------------------------------------------------------------------------------------------------------------------------------------------------------------------------------------------------|
| Specification    | Jar: Top dia.: 99mm Bottom dia.: 99mm Height: 90mm Capacity: 440ml Weight: 525g Lid: Dia: 101mm Height: 17mm                                                                                                |
| Sampling time    | 1.5 days if the shape and size of the products exist 2.15 days if you need new shape and size of the products                                                                                               |
| package          | 24pcs / 36pcs / 48pcs security regular packing and so on. For export carton with egg divider                                                                                                                |
| MOQ              | 3000pcs                                                                                                                                                                                                     |
| Delivery time    | Within 35 days after the order confirmed                                                                                                                                                                    |
| Payment terms    | 30% deposit by T / T in advance, balance against copy of B / L                                                                                                                                              |
| Product features | <ol> <li>High quality and competitive prices</li> <li>Test of FDA, SGS, LFGB etc.</li> <li>Eco friendly</li> <li>It is widely aimed at weddings, parties, home, bars, etc.</li> <li>machine made</li> </ol> |