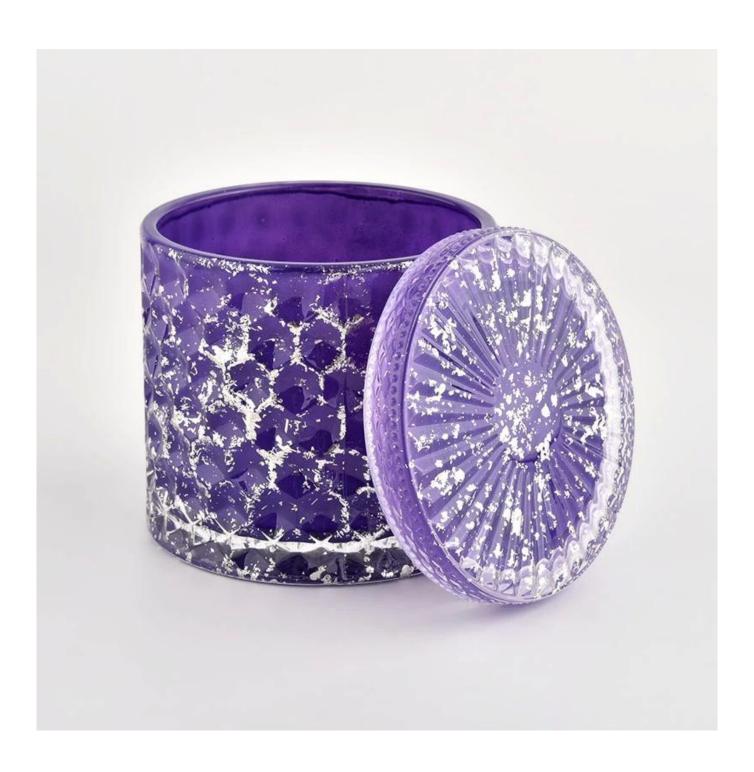

## Purple Christmas wholesale candle making vesselsin bulk with lid

- 1.Sunny Group has offered glassware for 26 years with all kinds of products being exported to more than 30 countries and regions.
- 2.We are the exclusive supplier of Nest Fragrance, Candle Lite, UGG etc popular brands, which 80% aroma vessels are from Sunny Glassware.
- 3. Focusing on luxury fragrance products in the latest 10 years, Sunny Glassware is the supplier of 80% fragrance brands in the United States

| Item numbe       | SGHL21112604                                                                                                                                                                                                |
|------------------|-------------------------------------------------------------------------------------------------------------------------------------------------------------------------------------------------------------|
| Specification    | Jar: Top dia.: 99mm Bottom dia.: 99mm Height: 90mm Capacity: 440ml Weight: 525g Lid: Dia: 101mm Height: 17mm                                                                                                |
| Sampling time    | 1.5 days if the shape and size of the products exist 2.15 days if you need new shape and size of the products                                                                                               |
| package          | 24pcs / 36pcs / 48pcs security regular packing and so on. For export carton with egg divider                                                                                                                |
| MOQ              | 3000pcs                                                                                                                                                                                                     |
| Delivery time    | Within 35 days after the order confirmed                                                                                                                                                                    |
| Payment terms    | 30% deposit by T / T in advance, balance against copy of B / L                                                                                                                                              |
| Product features | <ol> <li>High quality and competitive prices</li> <li>Test of FDA, SGS, LFGB etc.</li> <li>Eco friendly</li> <li>It is widely aimed at weddings, parties, home, bars, etc.</li> <li>machine made</li> </ol> |