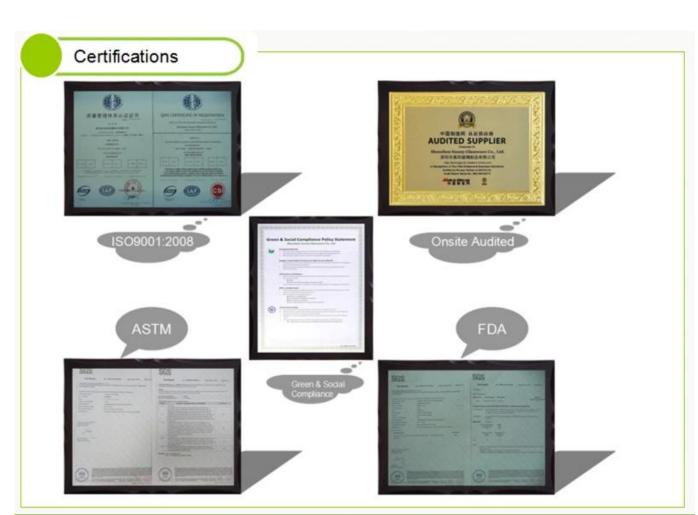

| Item numbe       | SGHL21112604                                                                                                                                                                                                |
|------------------|-------------------------------------------------------------------------------------------------------------------------------------------------------------------------------------------------------------|
| Specification    | Jar: Top dia.: 99mm Bottom dia.: 99mm Height: 90mm Capacity: 440ml Weight: 525g Lid: Dia: 101mm Height: 17mm                                                                                                |
| Sampling time    | 1.5 days if the shape and size of the products exist 2.15 days if you need new shape and size of the products                                                                                               |
| package          | 24pcs / 36pcs / 48pcs security regular packing and so on. For export carton with egg divider                                                                                                                |
| MOQ              | 3000pcs                                                                                                                                                                                                     |
| Delivery time    | Within 35 days after the order confirmed                                                                                                                                                                    |
| Payment terms    | 30% deposit by T / T in advance, balance against copy of B / L                                                                                                                                              |
| Product features | <ol> <li>High quality and competitive prices</li> <li>Test of FDA, SGS, LFGB etc.</li> <li>Eco friendly</li> <li>It is widely aimed at weddings, parties, home, bars, etc.</li> <li>machine made</li> </ol> |