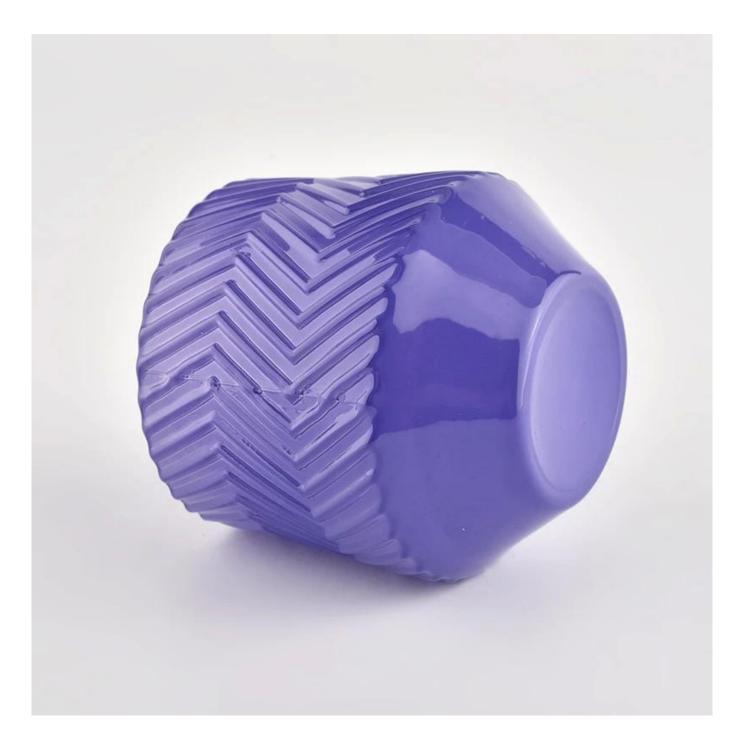

### purple unqiue glass candle vessel with base 200ml

#### Product Description

| Specification | SGCX21122506                                                                   |  |
|---------------|--------------------------------------------------------------------------------|--|
|               | Top dia: 70mm                                                                  |  |
|               | Bottom dia: 47mm                                                               |  |
|               | Max dia∏79.5mm                                                                 |  |
|               | Height: 80mm                                                                   |  |
|               | Weight: 266g                                                                   |  |
|               | Capacity: 205ml                                                                |  |
| sampling time | 1. 5 days if there is glass and size                                           |  |
|               | 2. 15 days, if you need a new shape and size                                   |  |
| delivery time | Sample and order after about 55 days                                           |  |
| payment terms | Pay 30% of T/T deposit and B/L copy in advance                                 |  |
| delivery      | By sea, you can accept by express and forwarding agent                         |  |
| Choose you    | Multiple designs and size options                                              |  |
|               | 2 Any color painting, cold light, electroplating, laser model processing tools |  |
|               | 3. Special packaging such as shrink film, color gift box, white gift box, etc. |  |
|               | We have professional seminars and warehouses to ensure delivery time           |  |