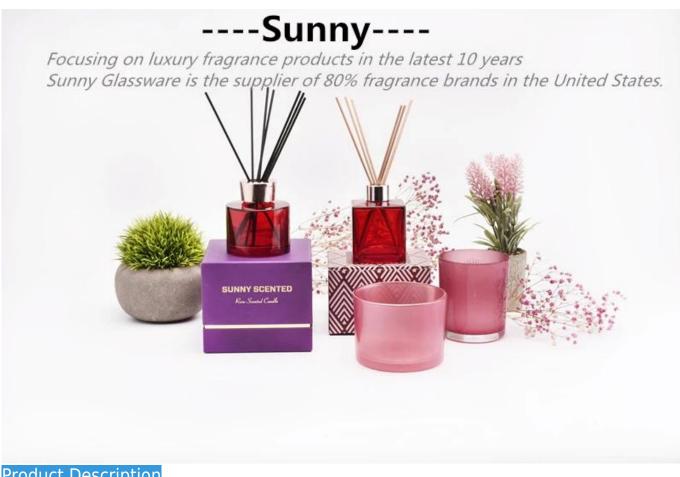

#### Product Description

| Specification | SGCX21122506                                                                   |  |
|---------------|--------------------------------------------------------------------------------|--|
|               | Top dia: 70mm                                                                  |  |
|               | Bottom dia: 47mm                                                               |  |
|               | Max dia∏79.5mm                                                                 |  |
|               | Height: 80mm                                                                   |  |
|               | Weight: 266g                                                                   |  |
|               | Capacity: 205ml                                                                |  |
| sampling time | 1. 5 days if there is glass and size                                           |  |
|               | 2. 15 days, if you need a new shape and size                                   |  |
| delivery time | Sample and order after about 55 days                                           |  |
| payment terms | Pay 30% of T/T deposit and B/L copy in advance                                 |  |
| delivery      | By sea, you can accept by express and forwarding agent                         |  |
| Choose you    | Multiple designs and size options                                              |  |
|               | 2 Any color painting, cold light, electroplating, laser model processing tools |  |
|               | 3. Special packaging such as shrink film, color gift box, white gift box, etc. |  |
|               | We have professional seminars and warehouses to ensure delivery time           |  |