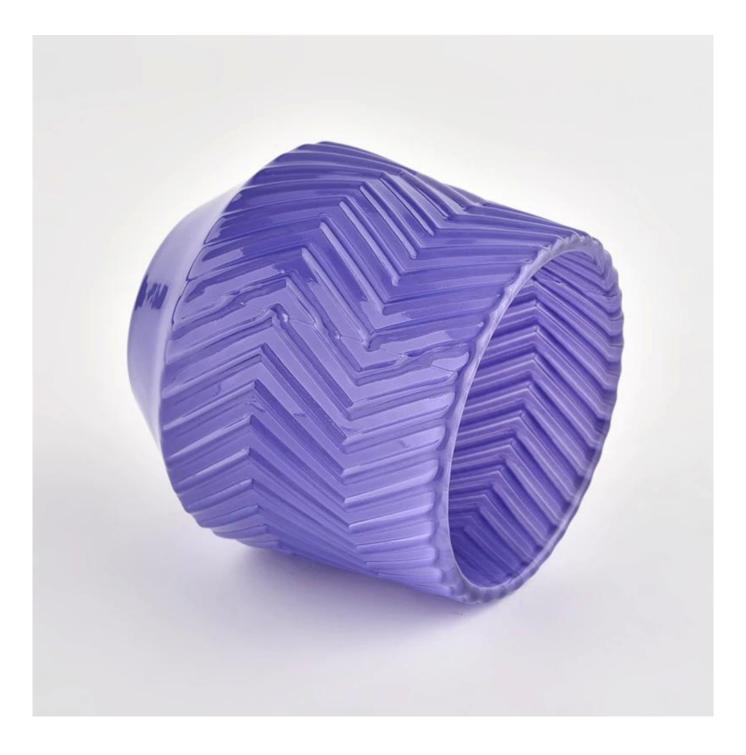

### purple unqiue glass candle vessel with base 200ml

#### Product Description

| Specification | SGCX21122506                                                                   |  |
|---------------|--------------------------------------------------------------------------------|--|
|               | Top dia: 70mm                                                                  |  |
|               | Bottom dia: 47mm                                                               |  |
|               | Max dia∏79.5mm                                                                 |  |
|               | Height: 80mm                                                                   |  |
|               | Weight: 266g                                                                   |  |
|               | Capacity: 205ml                                                                |  |
| sampling time | 1. 5 days if there is glass and size                                           |  |
|               | 2. 15 days, if you need a new shape and size                                   |  |
| delivery time | Sample and order after about 55 days                                           |  |
| payment terms | Pay 30% of T/T deposit and B/L copy in advance                                 |  |
| delivery      | By sea, you can accept by express and forwarding agent                         |  |
| Choose you    | Multiple designs and size options                                              |  |
|               | 2 Any color painting, cold light, electroplating, laser model processing tools |  |
|               | 3. Special packaging such as shrink film, color gift box, white gift box, etc. |  |
|               | We have professional seminars and warehouses to ensure delivery time           |  |