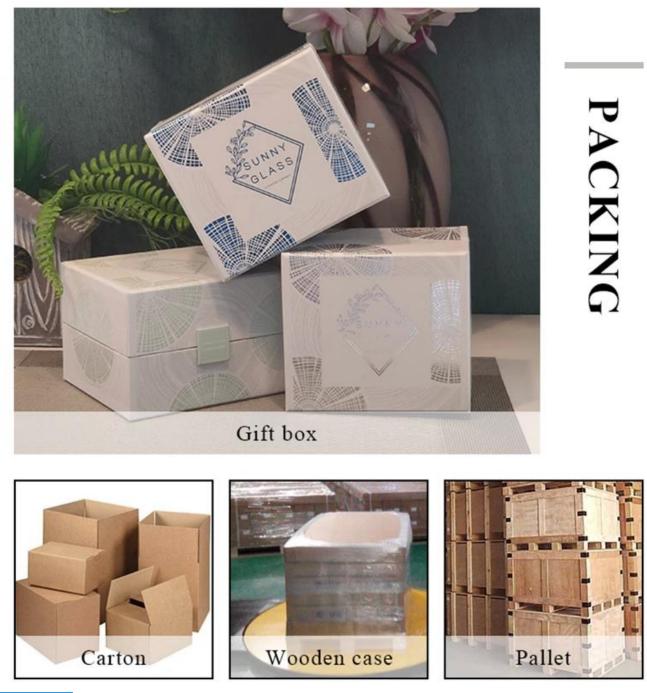

#### Product Description

| Specification | SGCX21122506                                                                   |  |
|---------------|--------------------------------------------------------------------------------|--|
|               | Top dia: 70mm                                                                  |  |
|               | Bottom dia: 47mm                                                               |  |
|               | Max dia∏79.5mm                                                                 |  |
|               | Height: 80mm                                                                   |  |
|               | Weight: 266g                                                                   |  |
|               | Capacity: 205ml                                                                |  |
| sampling time | 1. 5 days if there is glass and size                                           |  |
|               | 2. 15 days, if you need a new shape and size                                   |  |
| delivery time | Sample and order after about 55 days                                           |  |
| payment terms | Pay 30% of T/T deposit and B/L copy in advance                                 |  |
| delivery      | By sea, you can accept by express and forwarding agent                         |  |
| Choose you    | Multiple designs and size options                                              |  |
|               | 2 Any color painting, cold light, electroplating, laser model processing tools |  |
|               | 3. Special packaging such as shrink film, color gift box, white gift box, etc. |  |
|               | We have professional seminars and warehouses to ensure delivery time           |  |