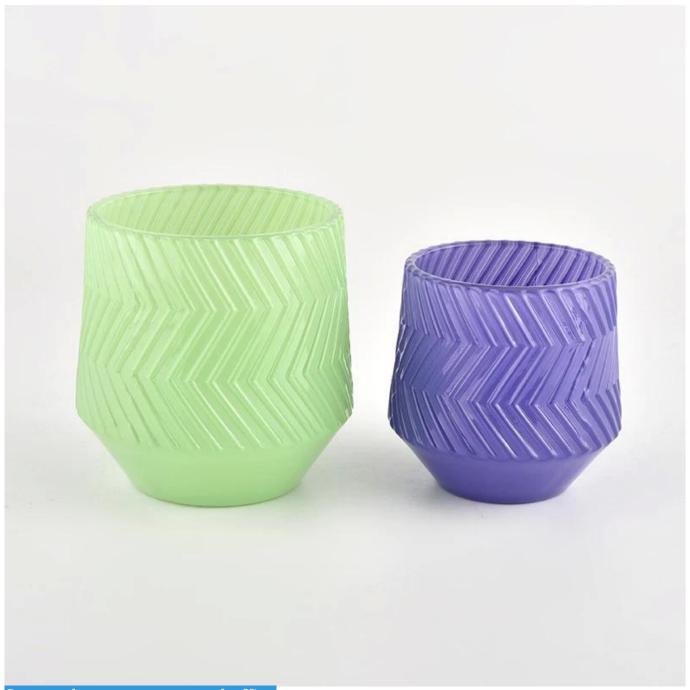

### purple unqiue glass candle vessel with base 200ml

#### Product Description

| Specification | SGCX21122506                                                                   |  |
|---------------|--------------------------------------------------------------------------------|--|
|               | Top dia: 70mm                                                                  |  |
|               | Bottom dia: 47mm                                                               |  |
|               | Max dia∏79.5mm                                                                 |  |
|               | Height: 80mm                                                                   |  |
|               | Weight: 266g                                                                   |  |
|               | Capacity: 205ml                                                                |  |
| sampling time | 1. 5 days if there is glass and size                                           |  |
|               | 2. 15 days, if you need a new shape and size                                   |  |
| delivery time | Sample and order after about 55 days                                           |  |
| payment terms | Pay 30% of T/T deposit and B/L copy in advance                                 |  |
| delivery      | By sea, you can accept by express and forwarding agent                         |  |
| Choose you    | Multiple designs and size options                                              |  |
|               | 2 Any color painting, cold light, electroplating, laser model processing tools |  |
|               | 3. Special packaging such as shrink film, color gift box, white gift box, etc. |  |
|               | We have professional seminars and warehouses to ensure delivery time           |  |