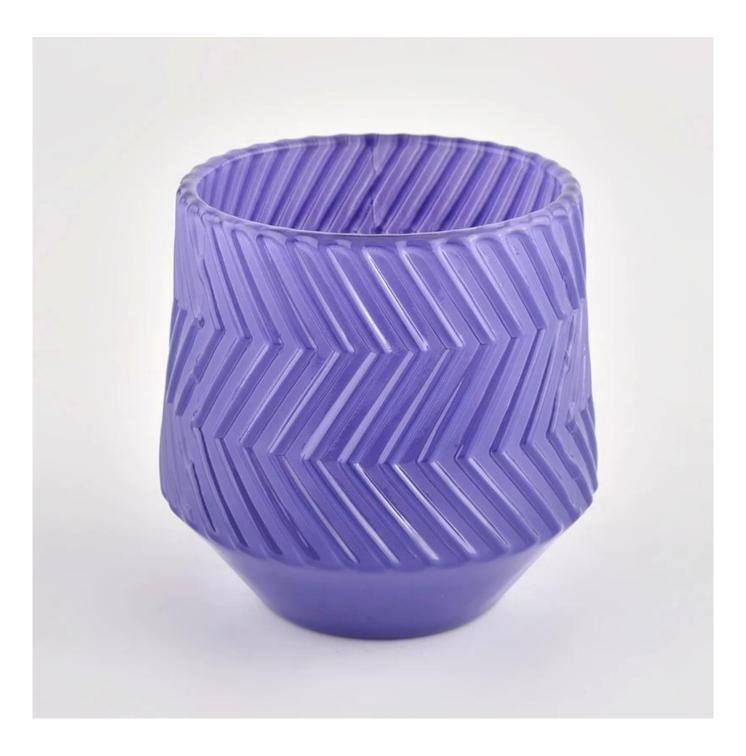

### purple unqiue glass candle vessel with base 200ml

#### Product Description

| Specification | SGCX21122506                                                                   |  |
|---------------|--------------------------------------------------------------------------------|--|
|               | Top dia: 70mm                                                                  |  |
|               | Bottom dia: 47mm                                                               |  |
|               | Max dia∏79.5mm                                                                 |  |
|               | Height: 80mm                                                                   |  |
|               | Weight: 266g                                                                   |  |
|               | Capacity: 205ml                                                                |  |
| sampling time | 1. 5 days if there is glass and size                                           |  |
|               | 2. 15 days, if you need a new shape and size                                   |  |
| delivery time | Sample and order after about 55 days                                           |  |
| payment terms | Pay 30% of T/T deposit and B/L copy in advance                                 |  |
| delivery      | By sea, you can accept by express and forwarding agent                         |  |
| Choose you    | Multiple designs and size options                                              |  |
|               | 2 Any color painting, cold light, electroplating, laser model processing tools |  |
|               | 3. Special packaging such as shrink film, color gift box, white gift box, etc. |  |
|               | We have professional seminars and warehouses to ensure delivery time           |  |