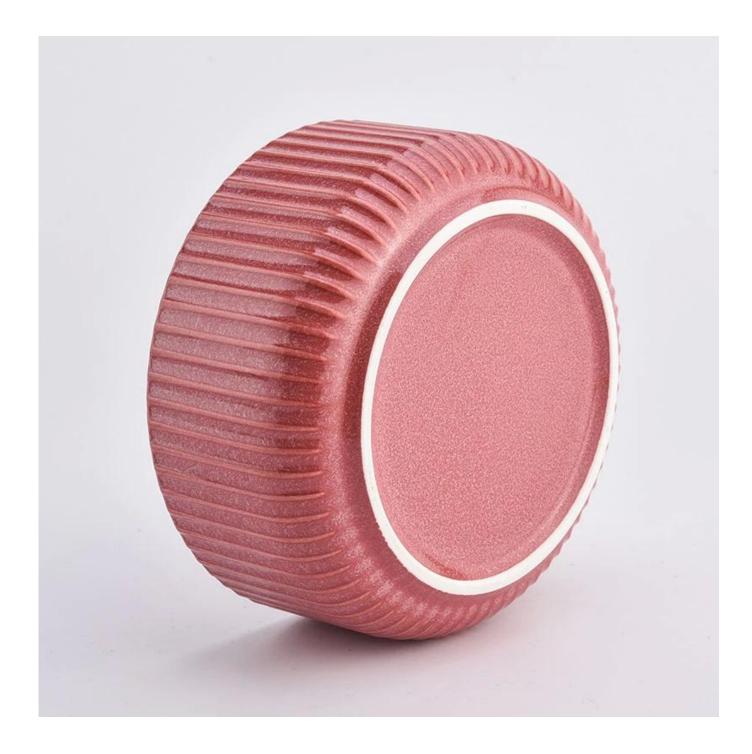

### red large ceramic container with concavo-convex surface

#### product description

| r             | Ton dia, 150 mm                                                                      |  |  |  |
|---------------|--------------------------------------------------------------------------------------|--|--|--|
|               | Top dia: 158 mm                                                                      |  |  |  |
| ]             | Bottom dia: 120 mm                                                                   |  |  |  |
| J             | Height: 70 mm                                                                        |  |  |  |
| 7             | Weight: 573 g                                                                        |  |  |  |
| 0             | Capacity: 980 ml                                                                     |  |  |  |
| 1             | MOQ: 3,000 PCS                                                                       |  |  |  |
| sampling time | 1. 5 days if there is glassy and size                                                |  |  |  |
|               | 2. 15 days, if you need new shapes and sizes                                         |  |  |  |
| delivery time | About 55 days after sampling and orders                                              |  |  |  |
| payment terms | ns30% of T / T deposit and B / L copy in advance                                     |  |  |  |
| delivery      | Through the shipping, you can accept through express delivery and transportation age |  |  |  |
|               | Various design and size selection                                                    |  |  |  |
|               | 2 Any color painted, cool, electroplating, laser model processing cutter             |  |  |  |
|               | 3. Special packaging as a shrink film, color gift box, white gift box, etc.          |  |  |  |
|               | We have professional seminars and warehouses to ensure delivery time                 |  |  |  |