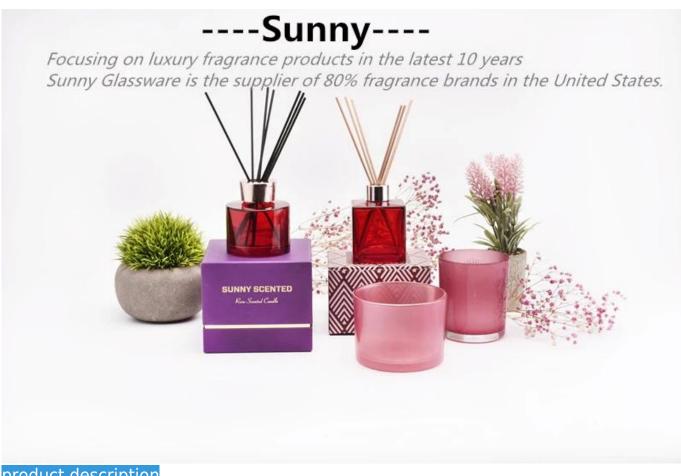

### red large ceramic container with concavo-convex surface



#### product description

| r             | Ton dia, 150 mm                                                                      |  |  |  |
|---------------|--------------------------------------------------------------------------------------|--|--|--|
|               | Top dia: 158 mm                                                                      |  |  |  |
| ]             | Bottom dia: 120 mm                                                                   |  |  |  |
| J             | Height: 70 mm                                                                        |  |  |  |
| 7             | Weight: 573 g                                                                        |  |  |  |
| 0             | Capacity: 980 ml