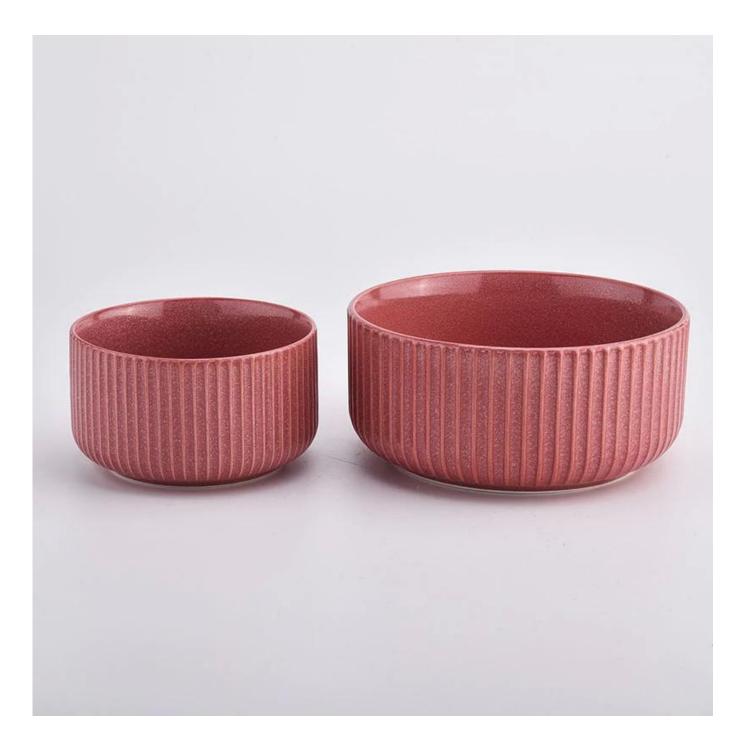

### red large ceramic container with concavo-convex surface

#### product description

| r             | Ton dia, 150 mm                                                                      |  |  |  |
|---------------|--------------------------------------------------------------------------------------|--|--|--|
|               | Top dia: 158 mm                                                                      |  |  |  |
| ]             | Bottom dia: 120 mm                                                                   |  |  |  |
| J             | Height: 70 mm                                                                        |  |  |  |
| 7             | Weight: 573 g                                                                        |  |  |  |
| 0             | Capacity: 980 ml                                                                     |  |  |  |
| 1             | MOQ: 3,000 PCS                                                                       |  |  |  |
| sampling time | 1. 5 days if there is glassy and size                                                |  |  |  |
|               | 2. 15 days, if you need new shapes and sizes                                         |  |  |  |
| delivery time | About 55 days after sampling and orders                                              |  |  |  |
| payment terms | ns30% of T / T deposit and B / L copy in advance                                     |  |  |  |
| delivery      | Through the shipping, you can accept through express delivery and transportation age |  |  |  |
|               | Various design and size selection                                                    |  |  |  |
|               | 2 Any color painted, cool, electroplating, laser model processing cutter             |  |  |  |
|               | 3. Special packaging as a shrink film, color gift box, white gift box, etc.          |  |  |  |
|               | We have professional seminars and warehouses to ensure delivery time                 |  |  |  |