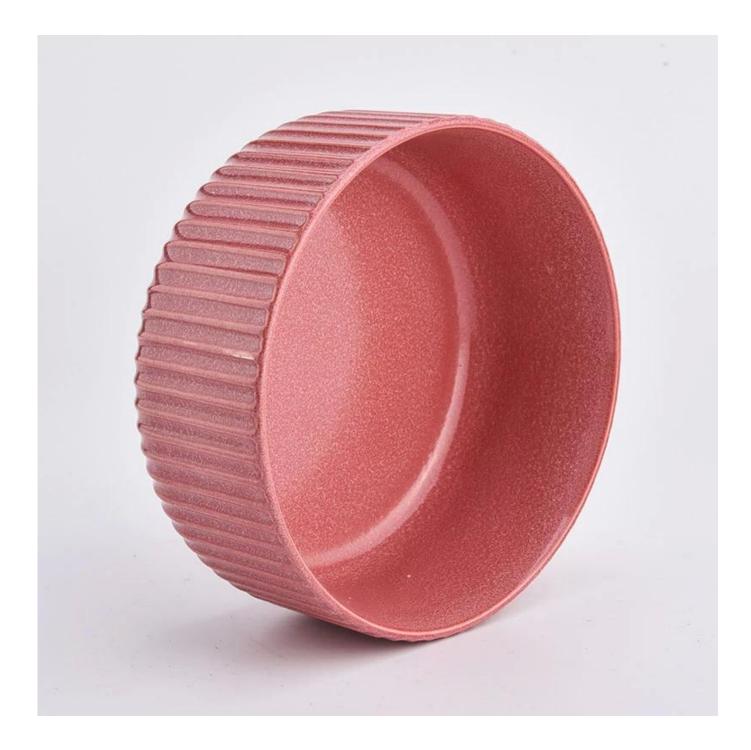

### red large ceramic container with concavo-convex surface

#### product description

| r             | Ton dia, 150 mm                                                                      |  |  |  |
|---------------|--------------------------------------------------------------------------------------|--|--|--|
|               | Top dia: 158 mm                                                                      |  |  |  |
| ]             | Bottom dia: 120 mm                                                                   |  |  |  |
| J             | Height: 70 mm                                                                        |  |  |  |
| 7             | Weight: 573 g                                                                        |  |  |  |
| 0             | Capacity: 980 ml                                                                     |  |  |  |
| 1             | MOQ: 3,000 PCS                                                                       |  |  |  |
| sampling time | 1. 5 days if there is glassy and size                                                |  |  |  |
|               | 2. 15 days, if you need new shapes and sizes                                         |  |  |  |
| delivery time | About 55 days after sampling and orders                                              |  |  |  |
| payment terms | ns30% of T / T deposit and B / L copy in advance                                     |  |  |  |
| delivery      | Through the shipping, you can accept through express delivery and transportation age |  |  |  |
|               | Various design and size selection                                                    |  |  |  |
|               | 2 Any color painted, cool, electroplating, laser model processing cutter             |  |  |  |
|               | 3. Special packaging as a shrink film, color gift box, white gift box, etc.          |  |  |  |
|               | We have professional seminars and warehouses to ensure delivery time                 |  |  |  |