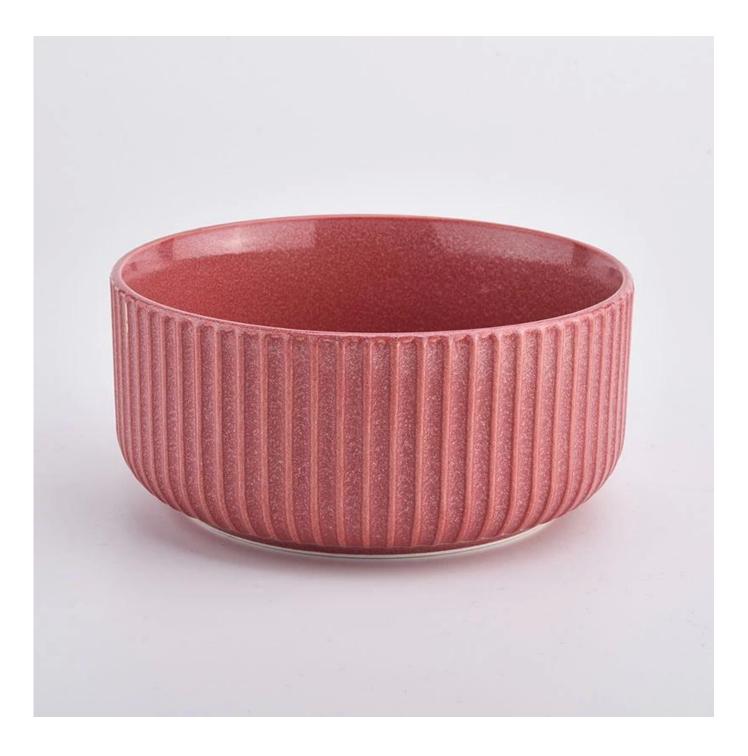

### red large ceramic container with concavo-convex surface

#### product description

| r             | Ton dia, 150 mm                                                                      |  |  |  |
|---------------|--------------------------------------------------------------------------------------|--|--|--|
|               | Top dia: 158 mm                                                                      |  |  |  |
| ]             | Bottom dia: 120 mm                                                                   |  |  |  |
| J             | Height: 70 mm                                                                        |  |  |  |
| 7             | Weight: 573 g                                                                        |  |  |  |
| 0             | Capacity: 980 ml                                                                     |  |  |  |
| 1             | MOQ: 3,000 PCS                                                                       |  |  |  |
| sampling time | 1. 5 days if there is glassy and size                                                |  |  |  |
|               | 2. 15 days, if you need new shapes and sizes                                         |  |  |  |
| delivery time | About 55 days after sampling and orders                                              |  |  |  |
| payment terms | ns30% of T / T deposit and B / L copy in advance                                     |  |  |  |
| delivery      | Through the shipping, you can accept through express delivery and transportation age |  |  |  |
|               | Various design and size selection                                                    |  |  |  |
|               | 2 Any color painted, cool, electroplating, laser model processing cutter             |  |  |  |
|               | 3. Special packaging as a shrink film, color gift box, white gift box, etc.          |  |  |  |
|               | We have professional seminars and warehouses to ensure delivery time                 |  |  |  |