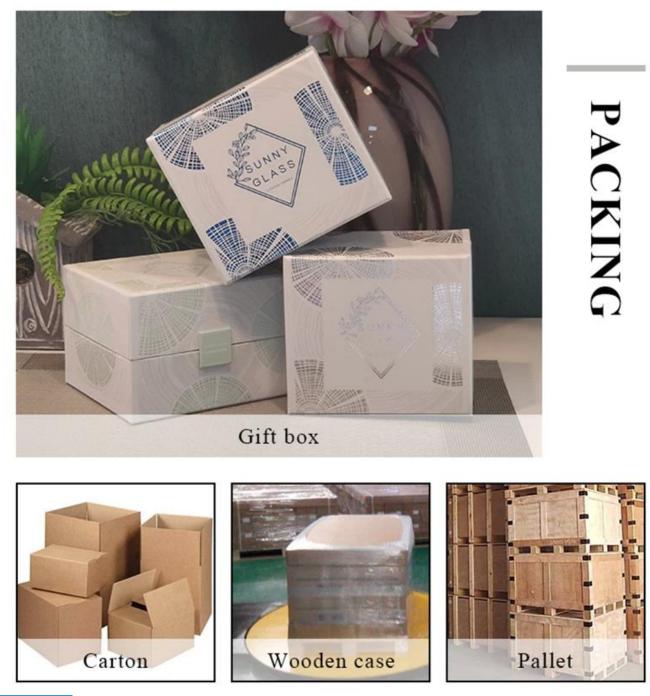

#### product description

| r             | Ton dia, 150 mm                                                                      |  |  |  |
|---------------|--------------------------------------------------------------------------------------|--|--|--|
|               | Top dia: 158 mm                                                                      |  |  |  |
| ]             | Bottom dia: 120 mm                                                                   |  |  |  |
| J             | Height: 70 mm                                                                        |  |  |  |
| 7             | Weight: 573 g                                                                        |  |  |  |
| 0             | Capacity: 980 ml                                                                     |  |  |  |
| 1             | MOQ: 3,000 PCS                                                                       |  |  |  |
| sampling time | 1. 5 days if there is glassy and size                                                |  |  |  |
|               | 2. 15 days, if you need new shapes and sizes                                         |  |  |  |
| delivery time | About 55 days after sampling and orders                                              |  |  |  |
| payment terms | ns30% of T / T deposit and B / L copy in advance                                     |  |  |  |
| delivery      | Through the shipping, you can accept through express delivery and transportation age |  |  |  |
|               | Various design and size selection                                                    |  |  |  |
|               | 2 Any color painted, cool, electroplating, laser model processing cutter             |  |  |  |
|               | 3. Special packaging as a shrink film, color gift box, white gift box, etc.          |  |  |  |
|               | We have professional seminars and warehouses to ensure delivery time                 |  |  |  |