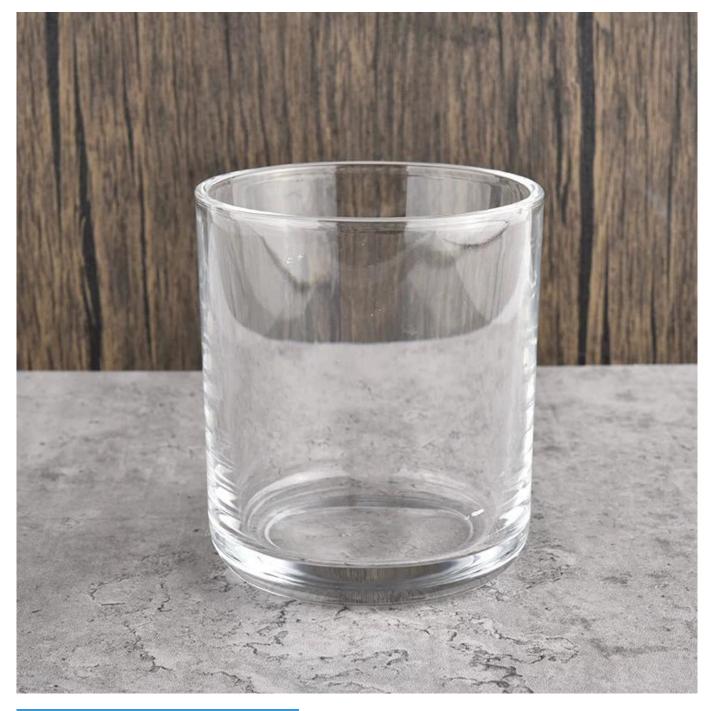

### luxury 14oz round bottom glass candle jar

### Candle Jars Description

| Item number.     | SGZX22040806                                                                                                         |  |  |
|------------------|----------------------------------------------------------------------------------------------------------------------|--|--|
| Material         | glass                                                                                                                |  |  |
| craft            | pressed glass candle jars                                                                                            |  |  |
| Sample time      | <ol> <li>5 days if there is glass shape and size</li> <li>15 days, if you need new shapes and sizes glass</li> </ol> |  |  |
| Packing          | The usual packing, 4 pieces in the inner box, 48 pieces box                                                          |  |  |
| Product Capacity | 500,000 ~ 1,000,000 pieces per month                                                                                 |  |  |
| Delivery time    | Within 35 days after sampling and order confirmed                                                                    |  |  |
| Payment terms    | 30% deposit by T / T in advance and balance against copy of B / L                                                    |  |  |
| Delivery         | By sea, by air, through express and shipping agent acceptable                                                        |  |  |

| Product Features 1. Home decorations glass candle jar from high quality |                                                                           |  |  |  |
|-------------------------------------------------------------------------|---------------------------------------------------------------------------|--|--|--|
|                                                                         | 2. Suitable for use at hotel, home, etc.                                  |  |  |  |
|                                                                         | 3. Meet the ASTM Test                                                     |  |  |  |
|                                                                         |                                                                           |  |  |  |
|                                                                         |                                                                           |  |  |  |
| For your choice                                                         | 1. Various designs and sizes for selection                                |  |  |  |
|                                                                         | 2 Any color painted, cool, plating, laser model Processing cutter         |  |  |  |
|                                                                         | 3. Special package as shrink film, color gift box, white gift box, etc.   |  |  |  |
|                                                                         | 4. We have a professional workshop and warehouse for ensure delivery time |  |  |  |
|                                                                         |                                                                           |  |  |  |
|                                                                         |                                                                           |  |  |  |