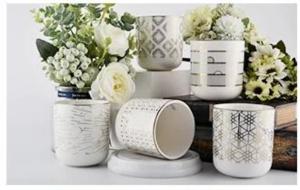

### luxury 14oz round bottom glass candle jar

| Product Features 1. Home decorations glass candle jar from high quality |                                                                           |  |  |  |
|-------------------------------------------------------------------------|---------------------------------------------------------------------------|--|--|--|
|                                                                         | 2. Suitable for use at hotel, home, etc.                                  |  |  |  |
|                                                                         | 3. Meet the ASTM Test                                                     |  |  |  |
|                                                                         |                                                                           |  |  |  |
|                                                                         |                                                                           |  |  |  |
| For your choice                                                         | 1. Various designs and sizes for selection                                |  |  |  |
|                                                                         | 2 Any color painted, cool, plating, laser model Processing cutter         |  |  |  |
|                                                                         | 3. Special package as shrink film, color gift box, white gift box, etc.   |  |  |  |
|                                                                         | 4. We have a professional workshop and warehouse for ensure delivery time |  |  |  |
|                                                                         |                                                                           |  |  |  |
|                                                                         |                                                                           |  |  |  |