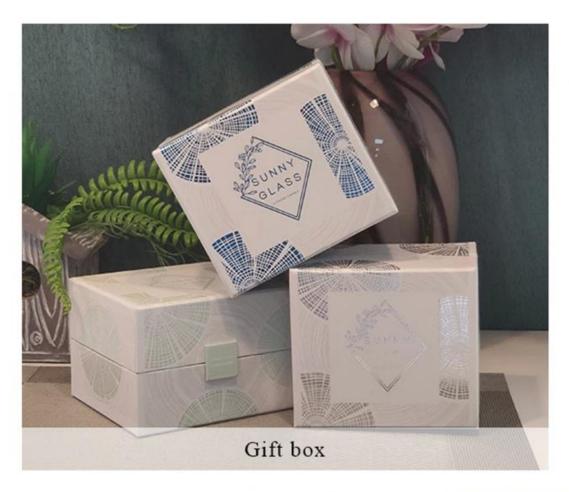

| Product Features 1. Home decorations glass candle jar from high quality |                                                                           |  |  |  |
|-------------------------------------------------------------------------|---------------------------------------------------------------------------|--|--|--|
|                                                                         | 2. Suitable for use at hotel, home, etc.                                  |  |  |  |
|                                                                         | 3. Meet the ASTM Test                                                     |  |  |  |
|                                                                         |                                                                           |  |  |  |
|                                                                         |                                                                           |  |  |  |
| For your choice                                                         | 1. Various designs and sizes for selection                                |  |  |  |
|                                                                         | 2 Any color painted, cool, plating, laser model Processing cutter         |  |  |  |
|                                                                         | 3. Special package as shrink film, color gift box, white gift box, etc.   |  |  |  |
|                                                                         | 4. We have a professional workshop and warehouse for ensure delivery time |  |  |  |
|                                                                         |                                                                           |  |  |  |
|                                                                         |                                                                           |  |  |  |

# **PACKING**

Certificates