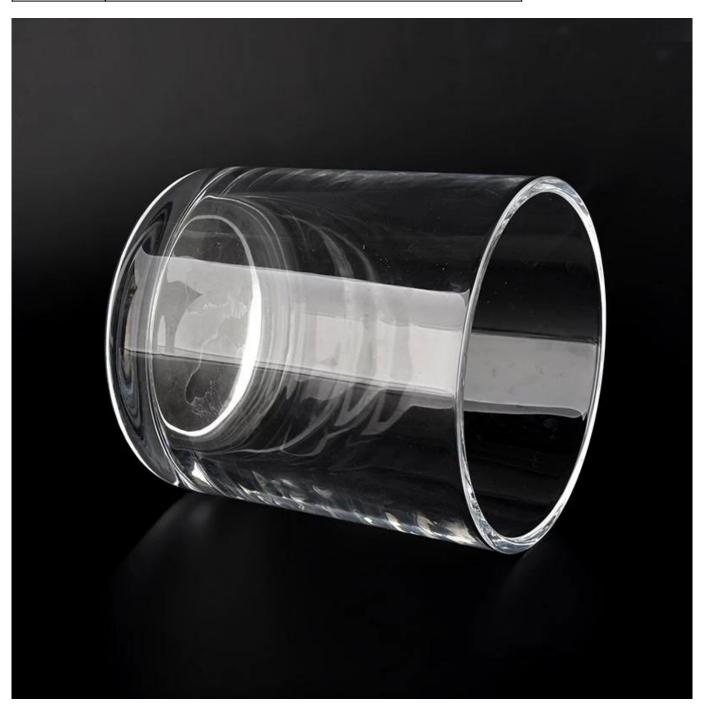

### luxury 14oz round bottom glass candle jar

### Candle Jars Description

| Item number.     | SGZX22040806                                                                                                         |  |  |
|------------------|----------------------------------------------------------------------------------------------------------------------|--|--|
| Material         | glass                                                                                                                |  |  |
| craft            | pressed glass candle jars                                                                                            |  |  |
| Sample time      | <ol> <li>5 days if there is glass shape and size</li> <li>15 days, if you need new shapes and sizes glass</li> </ol> |  |  |
| Packing          | The usual packing, 4 pieces in the inner box, 48 pieces box                                                          |  |  |
| Product Capacity | 500,000 ~ 1,000,000 pieces per month                                                                                 |  |  |
| Delivery time    | Within 35 days after sampling and order confirmed                                                                    |  |  |
| Payment terms    | 30% deposit by T / T in advance and balance against copy of B / L                                                    |  |  |
| Delivery         | By sea, by air, through express and shipping agent acceptable                                                        |  |  |