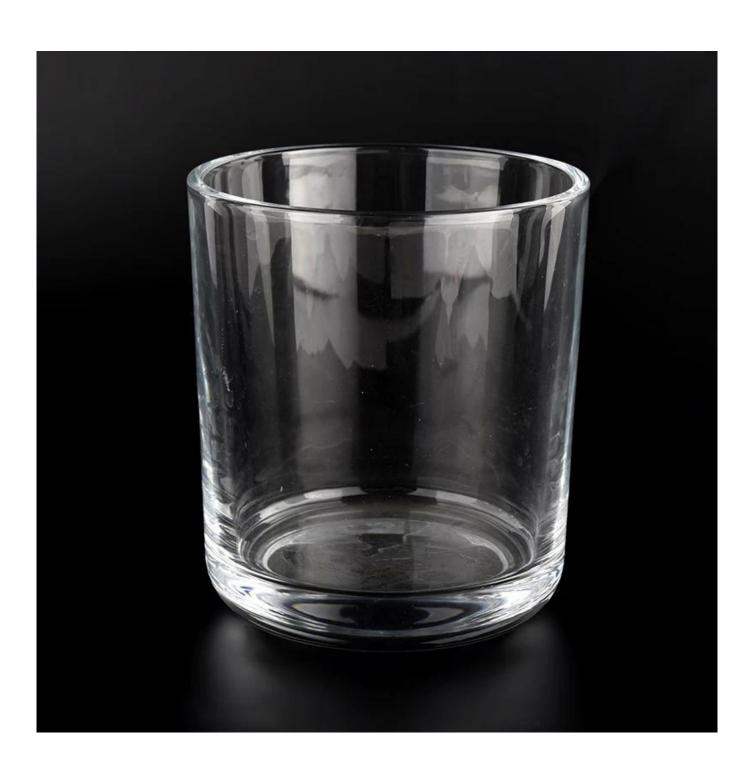

### luxury 14oz round bottom glass candle jar

### Candle Jars Description

| Item number.     | SGZX22040806                                                                                                         |  |  |
|------------------|----------------------------------------------------------------------------------------------------------------------|--|--|
| Material         | glass                                                                                                                |  |  |
| craft            | pressed glass candle jars                                                                                            |  |  |
| Sample time      | <ol> <li>5 days if there is glass shape and size</li> <li>15 days, if you need new shapes and sizes glass</li> </ol> |  |  |
| Packing          | The usual packing, 4 pieces in the inner box, 48 pieces box                                                          |  |  |
| Product Capacity | 500,000 ~ 1,000,000 pieces per month                                                                                 |  |  |
| Delivery time    | Within 35 days after sampling and order confirmed                                                                    |  |  |
| Payment terms    | 30% deposit by T / T in advance and balance against copy of B / L                                                    |  |  |
| Delivery         | By sea, by air, through express and shipping agent acceptable                                                        |  |  |

| Product Features 1. Home decorations glass candle jar from high quality |                                                                           |  |  |  |
|-------------------------------------------------------------------------|---------------------------------------------------------------------------|--|--|--|
|                                                                         | 2. Suitable for use at hotel, home, etc.                                  |  |  |  |
|                                                                         | 3. Meet the ASTM Test                                                     |  |  |  |
|                                                                         |                                                                           |  |  |  |
|                                                                         |                                                                           |  |  |  |
| For your choice                                                         | 1. Various designs and sizes for selection                                |  |  |  |
|                                                                         | 2 Any color painted, cool, plating, laser model Processing cutter         |  |  |  |
|                                                                         | 3. Special package as shrink film, color gift box, white gift box, etc.   |  |  |  |
|                                                                         | 4. We have a professional workshop and warehouse for ensure delivery time |  |  |  |
|                                                                         |                                                                           |  |  |  |
|                                                                         |                                                                           |  |  |  |