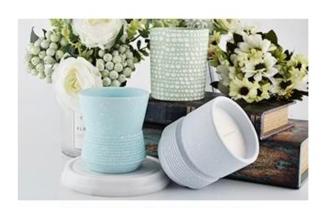

### luxury 14oz round bottom glass candle jar

| Product Features 1. Home decorations glass candle jar from high quality |                                                                           |  |  |  |
|-------------------------------------------------------------------------|---------------------------------------------------------------------------|--|--|--|
|                                                                         | 2. Suitable for use at hotel, home, etc.                                  |  |  |  |
|                                                                         | 3. Meet the ASTM Test                                                     |  |  |  |
|                                                                         |                                                                           |  |  |  |
|                                                                         |                                                                           |  |  |  |
| For your choice                                                         | 1. Various designs and sizes for selection                                |  |  |  |
|                                                                         | 2 Any color painted, cool, plating, laser model Processing cutter         |  |  |  |
|                                                                         | 3. Special package as shrink film, color gift box, white gift box, etc.   |  |  |  |
|                                                                         | 4. We have a professional workshop and warehouse for ensure delivery time |  |  |  |
|                                                                         |                                                                           |  |  |  |
|                                                                         |                                                                           |  |  |  |