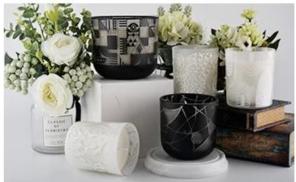

### luxury 14oz round bottom glass candle jar

| Product Features 1. Home decorations glass candle jar from high quality |                                                                           |  |  |  |
|-------------------------------------------------------------------------|---------------------------------------------------------------------------|--|--|--|
|                                                                         | 2. Suitable for use at hotel, home, etc.                                  |  |  |  |
|                                                                         | 3. Meet the ASTM Test                                                     |  |  |  |
|                                                                         |                                                                           |  |  |  |
|                                                                         |                                                                           |  |  |  |
| For your choice                                                         | 1. Various designs and sizes for selection                                |  |  |  |
|                                                                         | 2 Any color painted, cool, plating, laser model Processing cutter         |  |  |  |
|                                                                         | 3. Special package as shrink film, color gift box, white gift box, etc.   |  |  |  |
|                                                                         | 4. We have a professional workshop and warehouse for ensure delivery time |  |  |  |
|                                                                         |                                                                           |  |  |  |
|                                                                         |                                                                           |  |  |  |