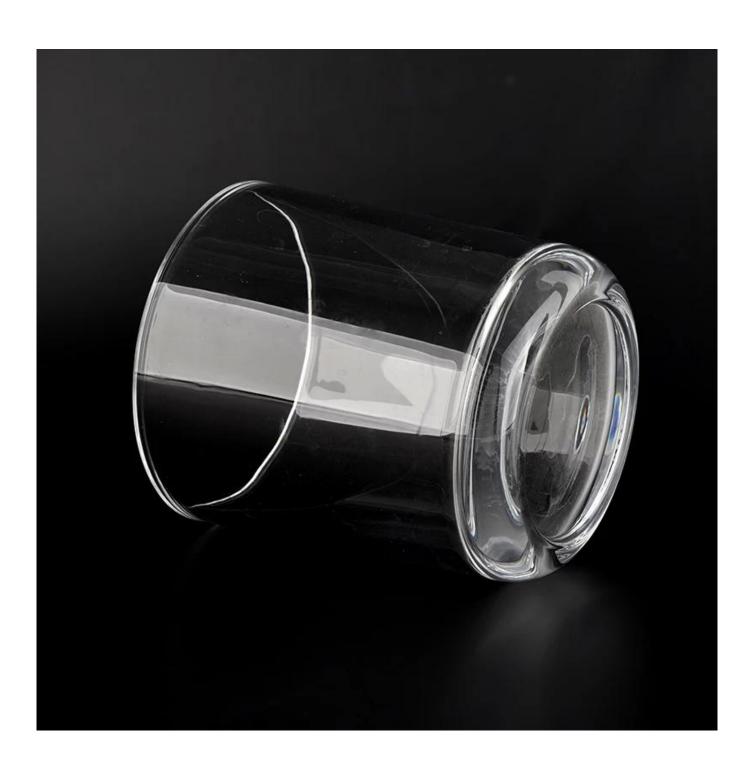

### luxury 14oz round bottom glass candle jar

### Candle Jars Description

| Item number.     | SGZX22040806                                                                                                         |  |  |
|------------------|----------------------------------------------------------------------------------------------------------------------|--|--|
| Material         | glass                                                                                                                |  |  |
| craft            | pressed glass candle jars                                                                                            |  |  |
| Sample time      | <ol> <li>5 days if there is glass shape and size</li> <li>15 days, if you need new shapes and sizes glass</li> </ol> |  |  |
| Packing          | The usual packing, 4 pieces in the inner box, 48 pieces box                                                          |  |  |
| Product Capacity | 500,000 ~ 1,000,000 pieces per month                                                                                 |  |  |
| Delivery time    | Within 35 days after sampling and order confirmed                                                                    |  |  |
| Payment terms    | 30% deposit by T / T in advance and balance against copy of B / L                                                    |  |  |
| Delivery         | By sea, by air, through express and shipping agent acceptable                                                        |  |  |