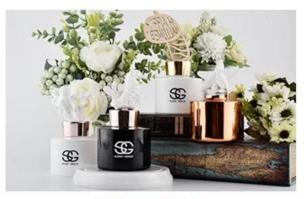

### luxury 14oz round bottom glass candle jar

| Product Features 1. Home decorations glass candle jar from high quality |                                                                           |  |  |  |
|-------------------------------------------------------------------------|---------------------------------------------------------------------------|--|--|--|
|                                                                         | 2. Suitable for use at hotel, home, etc.                                  |  |  |  |
|                                                                         | 3. Meet the ASTM Test                                                     |  |  |  |
|                                                                         |                                                                           |  |  |  |
|                                                                         |                                                                           |  |  |  |
| For your choice                                                         | 1. Various designs and sizes for selection                                |  |  |  |
|                                                                         | 2 Any color painted, cool, plating, laser model Processing cutter         |  |  |  |
|                                                                         | 3. Special package as shrink film, color gift box, white gift box, etc.   |  |  |  |
|                                                                         | 4. We have a professional workshop and warehouse for ensure delivery time |  |  |  |
|                                                                         |                                                                           |  |  |  |
|                                                                         |                                                                           |  |  |  |