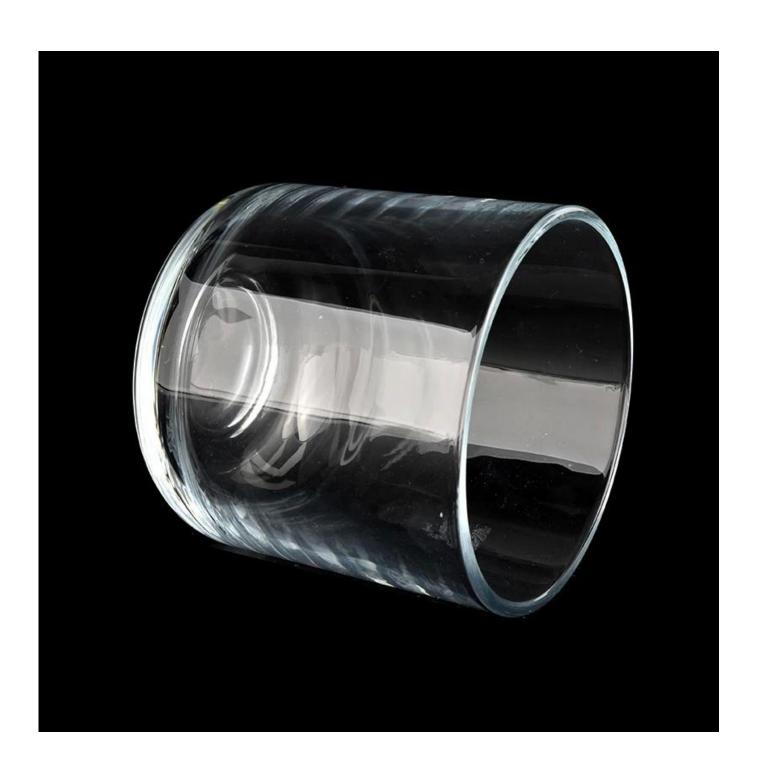

## product description

| product name | Sunny Glassware round bottom popular lucida glass candle jars for wholesale                                          |
|--------------|----------------------------------------------------------------------------------------------------------------------|
| Sample time  | <ol> <li>5 days if there is glass shape and size</li> <li>15 days, if you need new shapes and sizes glass</li> </ol> |