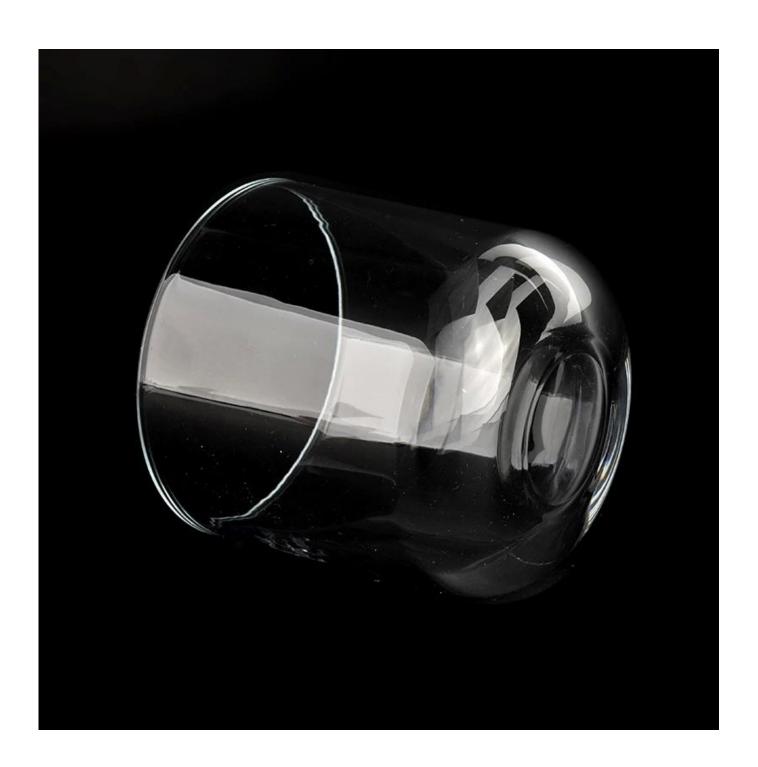

## product description

| product name | Sunny Glassware round bottom popular lucida glass candle jars for wholesale                                          |
|--------------|----------------------------------------------------------------------------------------------------------------------|
| Sample time  | <ol> <li>5 days if there is glass shape and size</li> <li>15 days, if you need new shapes and sizes glass</li> </ol> |