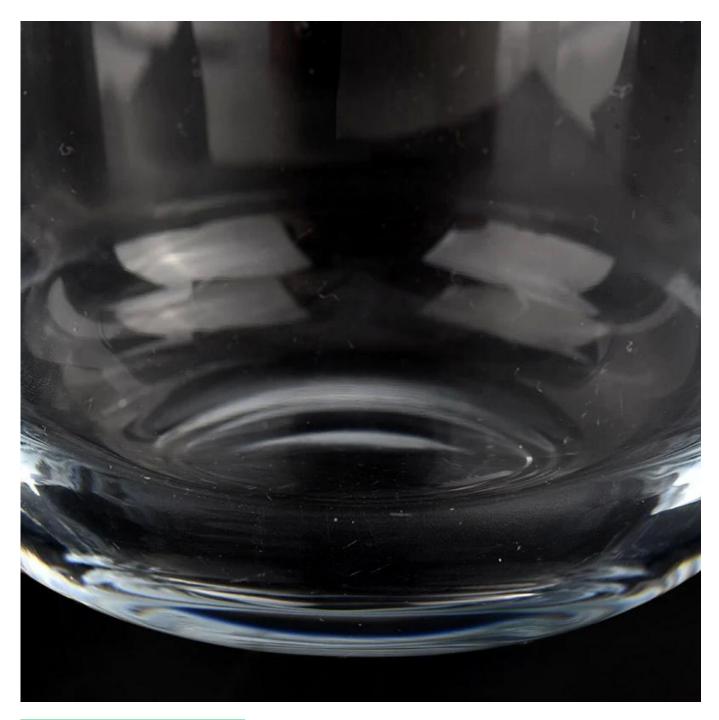

## round bottom popular lucida glass candle jars for wholesale

## product description

| product name | Sunny Glassware round bottom popular lucida glass candle jars for wholesale                                          |
|--------------|----------------------------------------------------------------------------------------------------------------------|
| Sample time  | <ol> <li>5 days if there is glass shape and size</li> <li>15 days, if you need new shapes and sizes glass</li> </ol> |