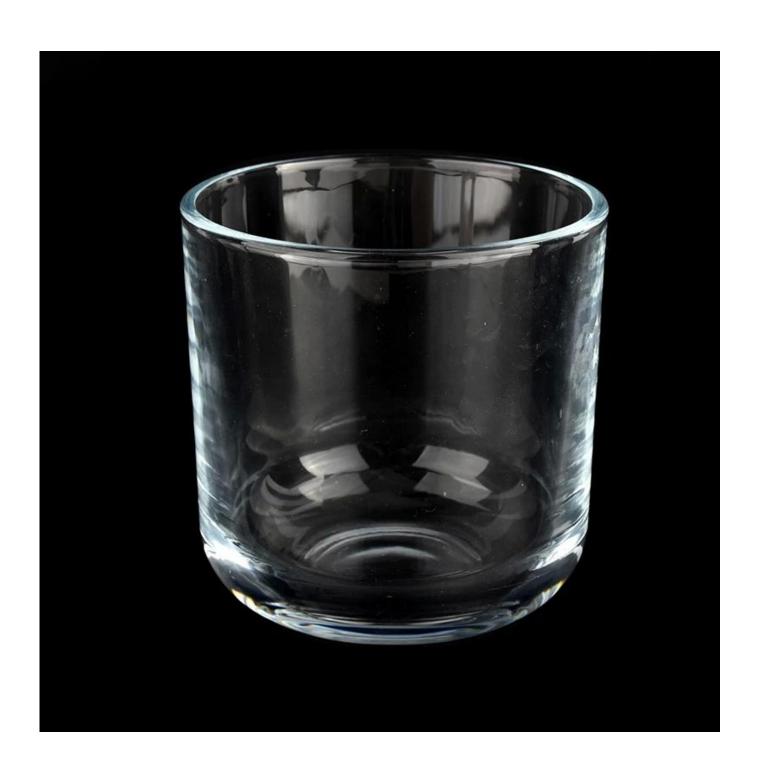

## round bottom popular lucida glass candle jars for wholesale

## product description

| product name | Sunny Glassware round bottom popular lucida glass candle jars for wholesale                                          |
|--------------|----------------------------------------------------------------------------------------------------------------------|
| Sample time  | <ol> <li>5 days if there is glass shape and size</li> <li>15 days, if you need new shapes and sizes glass</li> </ol> |