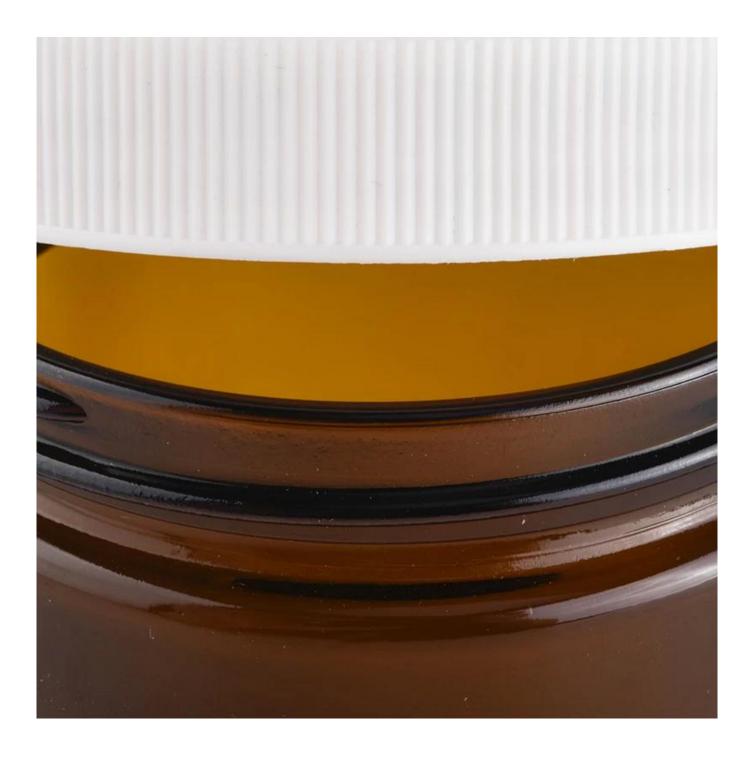

### screw top glass candle jar with white lid

### Candle Jars Description

| Item number.     | SGSZ20032701                                                                                                         |  |  |
|------------------|----------------------------------------------------------------------------------------------------------------------|--|--|
| Material         | glass                                                                                                                |  |  |
| craft            | pressed glass candle jars                                                                                            |  |  |
| Sample time      | <ol> <li>5 days if there is glass shape and size</li> <li>15 days, if you need new shapes and sizes glass</li> </ol> |  |  |
| Packing          | The usual packing, 4 pieces in the inner box, 48 pieces box                                                          |  |  |
| Product Capacity | 500,000 ~ 1,000,000 pieces per month                                                                                 |  |  |
| Delivery time    | Within 35 days after sampling and order confirmed                                                                    |  |  |
| Payment terms    | 30% deposit by T / T in advance and balance against copy of B / L                                                    |  |  |
| Delivery         | By sea, by air, through express and shipping agent acceptable                                                        |  |  |

| Product Features 1. Home decorations glass candle jar from high quality |                                                                           |  |  |  |
|-------------------------------------------------------------------------|---------------------------------------------------------------------------|--|--|--|
|                                                                         | 2. Suitable for use at hotel, home, etc.                                  |  |  |  |
|                                                                         | 3. Meet the ASTM Test                                                     |  |  |  |
|                                                                         |                                                                           |  |  |  |
| For your choice                                                         | Various designs and sizes for selection                                   |  |  |  |
| l or your choice                                                        | 1                                                                         |  |  |  |
|                                                                         | 2 Any color painted, cool, plating, laser model Processing cutter         |  |  |  |
|                                                                         | 3. Special package as shrink film, color gift box, white gift box, etc.   |  |  |  |
|                                                                         | 4. We have a professional workshop and warehouse for ensure delivery time |  |  |  |
|                                                                         |                                                                           |  |  |  |
|                                                                         |                                                                           |  |  |  |