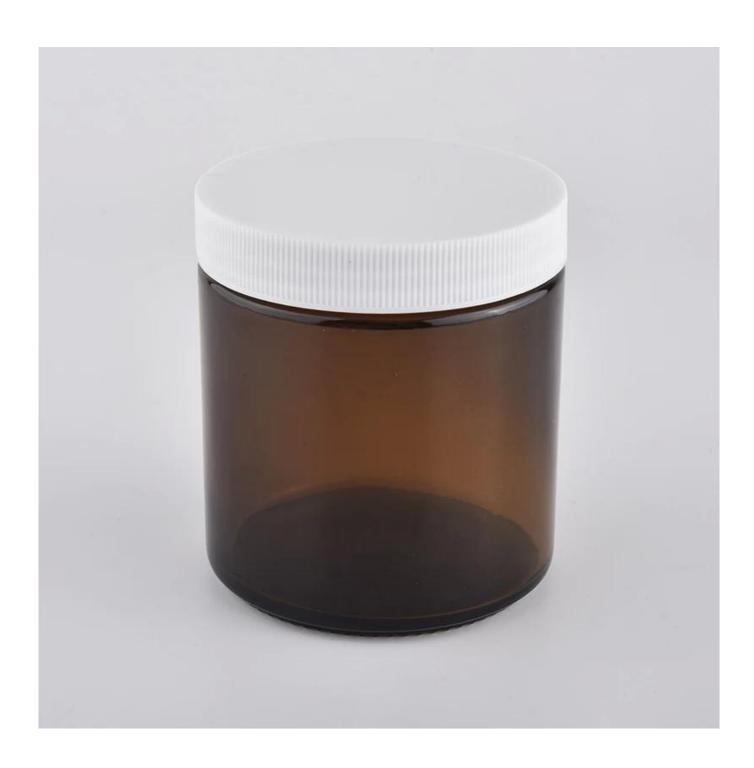

### screw top glass candle jar with white lid

### Candle Jars Description

| Item number.     | SGSZ20032701                                                                                                         |  |  |
|------------------|----------------------------------------------------------------------------------------------------------------------|--|--|
| Material         | glass                                                                                                                |  |  |
| craft            | pressed glass candle jars                                                                                            |  |  |
| Sample time      | <ol> <li>5 days if there is glass shape and size</li> <li>15 days, if you need new shapes and sizes glass</li> </ol> |  |  |
| Packing          | The usual packing, 4 pieces in the inner box, 48 pieces box                                                          |  |  |
| Product Capacity | 500,000 ~ 1,000,000 pieces per month                                                                                 |  |  |
| Delivery time    | Within 35 days after sampling and order confirmed                                                                    |  |  |
| Payment terms    | 30% deposit by T / T in advance and balance against copy of B / L                                                    |  |  |
| Delivery         | By sea, by air, through express and shipping agent acceptable                                                        |  |  |

| Product Features 1. Home decorations glass candle jar from high quality |                                                                           |  |  |  |
|-------------------------------------------------------------------------|---------------------------------------------------------------------------|--|--|--|
|                                                                         | 2. Suitable for use at hotel, home, etc.                                  |  |  |  |
|                                                                         | 3. Meet the ASTM Test                                                     |  |  |  |
|                                                                         |                                                                           |  |  |  |
| For your choice                                                         | Various designs and sizes for selection                                   |  |  |  |
| l or your choice                                                        | 1                                                                         |  |  |  |
|                                                                         | 2 Any color painted, cool, plating, laser model Processing cutter         |  |  |  |
|                                                                         | 3. Special package as shrink film, color gift box, white gift box, etc.   |  |  |  |
|                                                                         | 4. We have a professional workshop and warehouse for ensure delivery time |  |  |  |
|                                                                         |                                                                           |  |  |  |
|                                                                         |                                                                           |  |  |  |