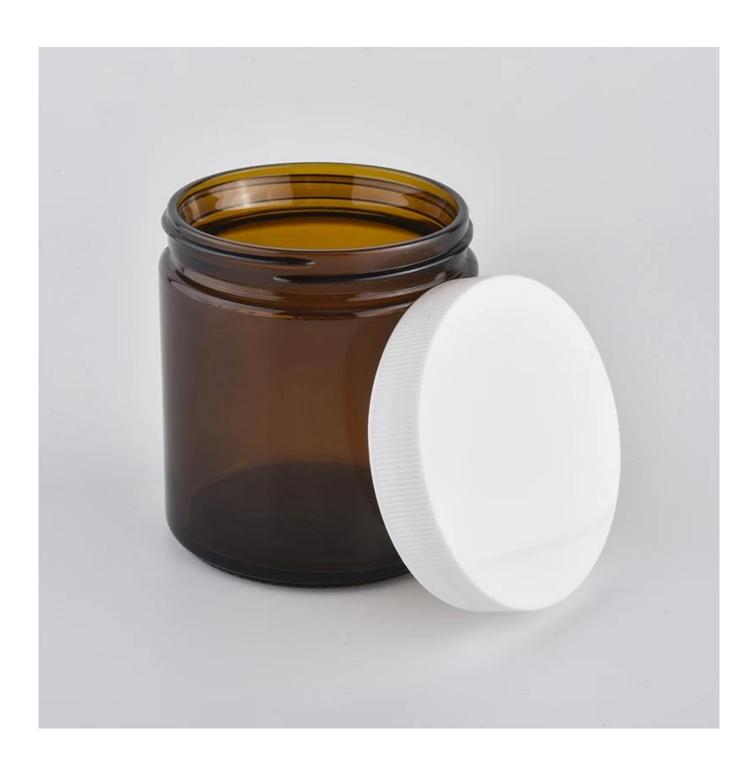

### screw top glass candle jar with white lid

### Candle Jars Description

| Item number.     | SGSZ20032701                                                                                                         |  |  |
|------------------|----------------------------------------------------------------------------------------------------------------------|--|--|
| Material         | glass                                                                                                                |  |  |
| craft            | pressed glass candle jars                                                                                            |  |  |
| Sample time      | <ol> <li>5 days if there is glass shape and size</li> <li>15 days, if you need new shapes and sizes glass</li> </ol> |  |  |
| Packing          | The usual packing, 4 pieces in the inner box, 48 pieces box                                                          |  |  |
| Product Capacity | 500,000 ~ 1,000,000 pieces per month                                                                                 |  |  |
| Delivery time    | Within 35 days after sampling and order confirmed                                                                    |  |  |
| Payment terms    | 30% deposit by T / T in advance and balance against copy of B / L                                                    |  |  |
| Delivery         | By sea, by air, through express and shipping agent acceptable                                                        |  |  |

| Product Features 1. Home decorations glass candle jar from high quality |                                                                           |  |  |  |
|-------------------------------------------------------------------------|---------------------------------------------------------------------------|--|--|--|
|                                                                         | 2. Suitable for use at hotel, home, etc.                                  |  |  |  |
|                                                                         | 3. Meet the ASTM Test                                                     |  |  |  |
|                                                                         |                                                                           |  |  |  |
| For your choice                                                         | Various designs and sizes for selection                                   |  |  |  |
| l or your choice                                                        | 1                                                                         |  |  |  |
|                                                                         | 2 Any color painted, cool, plating, laser model Processing cutter         |  |  |  |
|                                                                         | 3. Special package as shrink film, color gift box, white gift box, etc.   |  |  |  |
|                                                                         | 4. We have a professional workshop and warehouse for ensure delivery time |  |  |  |
|                                                                         |                                                                           |  |  |  |
|                                                                         |                                                                           |  |  |  |