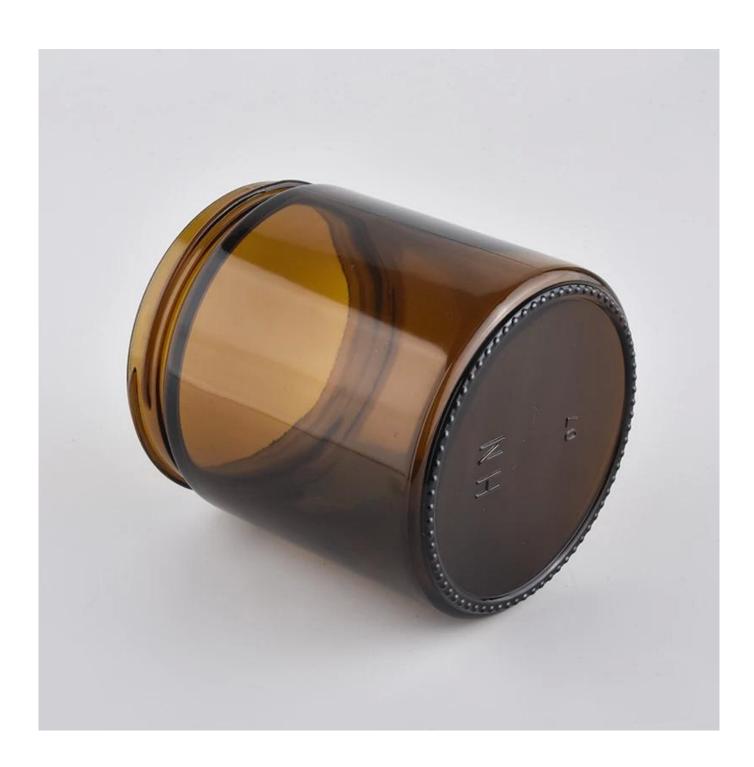

### Candle Jars Description

| Item number.     | SGSZ20032701                                                                                                         |  |  |
|------------------|----------------------------------------------------------------------------------------------------------------------|--|--|
| Material         | glass                                                                                                                |  |  |
| craft            | pressed glass candle jars                                                                                            |  |  |
| Sample time      | <ol> <li>5 days if there is glass shape and size</li> <li>15 days, if you need new shapes and sizes glass</li> </ol> |  |  |
| Packing          | The usual packing, 4 pieces in the inner box, 48 pieces box                                                          |  |  |
| Product Capacity | 500,000 ~ 1,000,000 pieces per month                                                                                 |  |  |
| Delivery time    | Within 35 days after sampling and order confirmed                                                                    |  |  |
| Payment terms    | 30% deposit by T / T in advance and balance against copy of B / L                                                    |  |  |
| Delivery         | By sea, by air, through express and shipping agent acceptable                                                        |  |  |

| Product Features 1. Home decorations glass candle jar from high quality |                                                                           |  |  |  |
|-------------------------------------------------------------------------|---------------------------------------------------------------------------|--|--|--|
|                                                                         | 2. Suitable for use at hotel, home, etc.                                  |  |  |  |
|                                                                         | 3. Meet the ASTM Test                                                     |  |  |  |
|                                                                         |                                                                           |  |  |  |
| For your choice                                                         | Various designs and sizes for selection                                   |  |  |  |
| l or your choice                                                        | 1                                                                         |  |  |  |
|                                                                         | 2 Any color painted, cool, plating, laser model Processing cutter         |  |  |  |
|                                                                         | 3. Special package as shrink film, color gift box, white gift box, etc.   |  |  |  |
|                                                                         | 4. We have a professional workshop and warehouse for ensure delivery time |  |  |  |
|                                                                         |                                                                           |  |  |  |
|                                                                         |                                                                           |  |  |  |