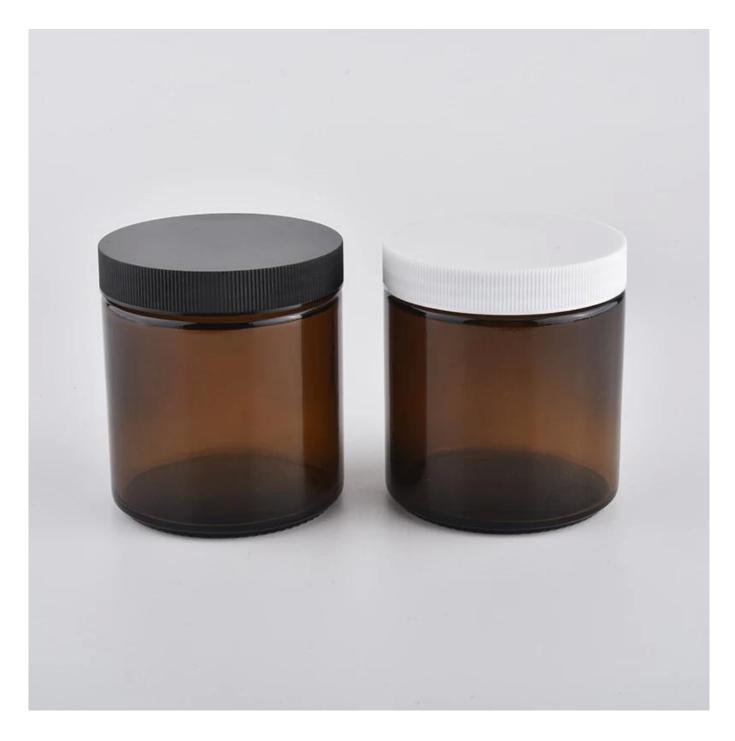

### screw top glass candle jar with white lid

### Candle Jars Description

| Item number.     | SGSZ20032701                                                                                                         |  |  |
|------------------|----------------------------------------------------------------------------------------------------------------------|--|--|
| Material         | glass                                                                                                                |  |  |
| craft            | pressed glass candle jars                                                                                            |  |  |
| Sample time      | <ol> <li>5 days if there is glass shape and size</li> <li>15 days, if you need new shapes and sizes glass</li> </ol> |  |  |
| Packing          | The usual packing, 4 pieces in the inner box, 48 pieces box                                                          |  |  |
| Product Capacity | 500,000 ~ 1,000,000 pieces per month                                                                                 |  |  |
| Delivery time    | Within 35 days after sampling and order confirmed                                                                    |  |  |
| Payment terms    | 30% deposit by T / T in advance and balance against copy of B / L                                                    |  |  |
| Delivery         | By sea, by air, through express and shipping agent acceptable                                                        |  |  |

| Product Features 1. Home decorations glass candle jar from high quality |                                                                           |  |  |  |
|-------------------------------------------------------------------------|---------------------------------------------------------------------------|--|--|--|
|                                                                         | 2. Suitable for use at hotel, home, etc.                                  |  |  |  |
|                                                                         | 3. Meet the ASTM Test                                                     |  |  |  |
|                                                                         |                                                                           |  |  |  |
| For your choice                                                         | Various designs and sizes for selection                                   |  |  |  |
| l or your choice                                                        | 1                                                                         |  |  |  |
|                                                                         | 2 Any color painted, cool, plating, laser model Processing cutter         |  |  |  |
|                                                                         | 3. Special package as shrink film, color gift box, white gift box, etc.   |  |  |  |
|                                                                         | 4. We have a professional workshop and warehouse for ensure delivery time |  |  |  |
|                                                                         |                                                                           |  |  |  |
|                                                                         |                                                                           |  |  |  |