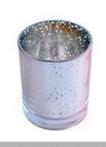

### screw top glass candle jar with white lid

### Candle Jars Description

| Item number.     | SGSZ20032701                                                                                                         |  |  |
|------------------|----------------------------------------------------------------------------------------------------------------------|--|--|
| Material         | glass                                                                                                                |  |  |
| craft            | pressed glass candle jars                                                                                            |  |  |
| Sample time      | <ol> <li>5 days if there is glass shape and size</li> <li>15 days, if you need new shapes and sizes glass</li> </ol> |  |  |
| Packing          | The usual packing, 4 pieces in the inner box, 48 pieces box                                                          |  |  |
| Product Capacity | 500,000 ~ 1,000,000 pieces per month                                                                                 |  |  |
| Delivery time    | Within 35 days after sampling and order confirmed                                                                    |  |  |
| Payment terms    | 30% deposit by T / T in advance and balance against copy of B / L                                                    |  |  |
| Delivery         | By sea, by air, through express and shipping agent acceptable                                                        |  |  |

| Product Features 1. Home decorations glass candle jar from high quality |                                                                           |  |  |  |
|-------------------------------------------------------------------------|---------------------------------------------------------------------------|--|--|--|
|                                                                         | 2. Suitable for use at hotel, home, etc.                                  |  |  |  |
|                                                                         | 3. Meet the ASTM Test                                                     |  |  |  |
|                                                                         |                                                                           |  |  |  |
| For your choice                                                         | Various designs and sizes for selection                                   |  |  |  |
| l or your choice                                                        | 1                                                                         |  |  |  |
|                                                                         | 2 Any color painted, cool, plating, laser model Processing cutter         |  |  |  |
|                                                                         | 3. Special package as shrink film, color gift box, white gift box, etc.   |  |  |  |
|                                                                         | 4. We have a professional workshop and warehouse for ensure delivery time |  |  |  |
|                                                                         |                                                                           |  |  |  |
|                                                                         |                                                                           |  |  |  |