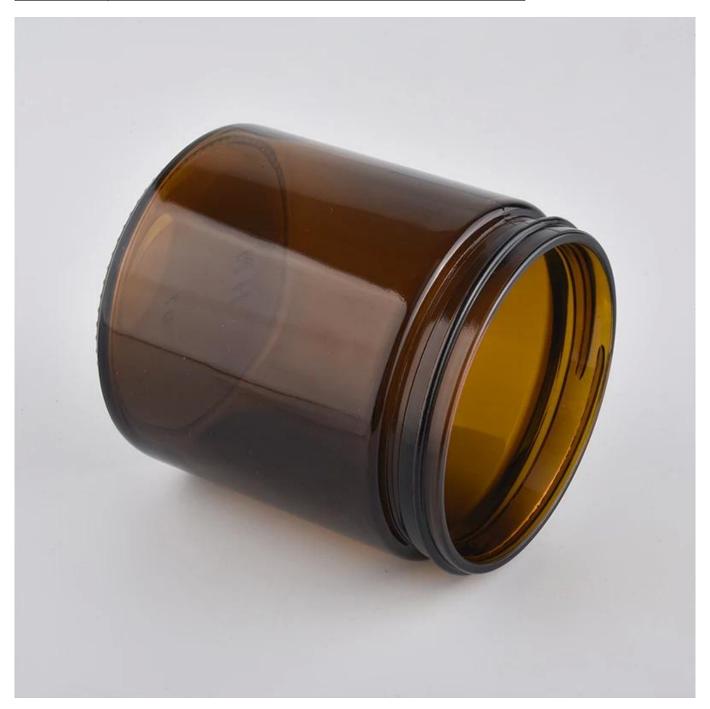

### Candle Jars Description

| Item number.     | SGSZ20032701                                                                                                         |  |  |
|------------------|----------------------------------------------------------------------------------------------------------------------|--|--|
| Material         | glass                                                                                                                |  |  |
| craft            | pressed glass candle jars                                                                                            |  |  |
| Sample time      | <ol> <li>5 days if there is glass shape and size</li> <li>15 days, if you need new shapes and sizes glass</li> </ol> |  |  |
| Packing          | The usual packing, 4 pieces in the inner box, 48 pieces box                                                          |  |  |
| Product Capacity | 500,000 ~ 1,000,000 pieces per month                                                                                 |  |  |
| Delivery time    | Within 35 days after sampling and order confirmed                                                                    |  |  |
| Payment terms    | 30% deposit by T / T in advance and balance against copy of B / L                                                    |  |  |
| Delivery         | By sea, by air, through express and shipping agent acceptable                                                        |  |  |

| Product Features 1. Home decorations glass candle jar from high quality |                                                                           |  |  |  |
|-------------------------------------------------------------------------|---------------------------------------------------------------------------|--|--|--|
|                                                                         | 2. Suitable for use at hotel, home, etc.                                  |  |  |  |
|                                                                         | 3. Meet the ASTM Test                                                     |  |  |  |
|                                                                         |                                                                           |  |  |  |
| For your choice                                                         | Various designs and sizes for selection                                   |  |  |  |
| l or your choice                                                        | 1                                                                         |  |  |  |
|                                                                         | 2 Any color painted, cool, plating, laser model Processing cutter         |  |  |  |
|                                                                         | 3. Special package as shrink film, color gift box, white gift box, etc.   |  |  |  |
|                                                                         | 4. We have a professional workshop and warehouse for ensure delivery time |  |  |  |
|                                                                         |                                                                           |  |  |  |
|                                                                         |                                                                           |  |  |  |