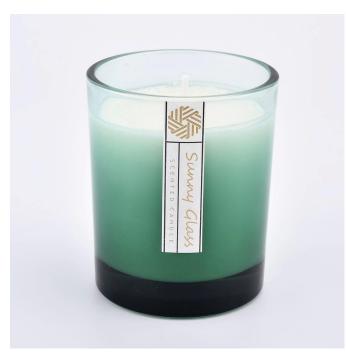

#### 100Z gradient outside glass candle holder for candle making

## Flexible size design allows your market to grow rapidly

Item number:SGRX8198 Dia: 81mm+/-1mm Height: 98mm+/-1mm Bottom Dia:76mm+/-1mm

Weight:406g+/-20g Capacity: 300ml+/-10ml MOQ:1,000PCS per color 3,000PCS per order

Custom designs and different sizes available

With our strong support, our customers are growing rapidly, from small labs to industry leaders.

100Z gradient outside glass candle holder for candle making

| Item number.     | SGRX8198                                                          |  |  |
|------------------|-------------------------------------------------------------------|--|--|
| Material         | glass                                                             |  |  |
| craft            | pressed glass candle jars                                         |  |  |
| Sample time      | 1. 5 days if there is glass shape and size                        |  |  |
|                  | 2. 15 days, if you need new shapes and sizes glass                |  |  |
| Packing          | The usual packing, 4 pieces in the inner box, 48 pieces box       |  |  |
| Product Capacity | 500,000 ~ 1,000,000 pieces per month                              |  |  |
| Delivery time    | Within 35 days after sampling and order confirmed                 |  |  |
| Payment terms    | 30% deposit by T / T in advance and balance against copy of B / L |  |  |
| Delivery         | By sea, by air, through express and shipping agent acceptable     |  |  |
|                  | 1. Home decorations glass candle jar from high quality            |  |  |
| Product Features | 2. Suitable for use at hotel, home, etc.                          |  |  |
|                  | 3. Meet the ASTM Test                                             |  |  |
|                  |                                                                   |  |  |
|                  |                                                                   |  |  |