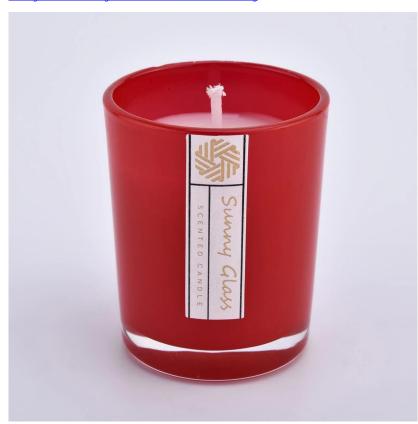

# 80ml spray customized color outside glass candle holder for candle making

## Flexible size design allows your market to grow rapidly

Item number:SGRX8198 Dia: 81mm+/-1mm Height: 98mm+/-1mm Bottom Dia:76mm+/-1mm

Weight:406g+/-20g Capacity: 300ml+/-10ml MOQ:1,000PCS per color 3,000PCS per order

Custom designs and different sizes available

With our strong support, our customers are growing rapidly, from small labs to industry leaders.

100Z gradient outside glass candle holder for candle making

| Item number.     | SGRX8198                                                          |  |  |
|------------------|-------------------------------------------------------------------|--|--|
| Material         | glass                                                             |  |  |
| craft            | pressed glass candle jars                                         |  |  |
| Sample time      | 1. 5 days if there is glass shape and size                        |  |  |
|                  | 2. 15 days, if you need new shapes and sizes glass                |  |  |
| Packing          | The usual packing, 4 pieces in the inner box, 48 pieces box       |  |  |
| Product Capacity | 500,000 ~ 1,000,000 pieces per month                              |  |  |
| Delivery time    | Within 35 days after sampling and order confirmed                 |  |  |
| Payment terms    | 30% deposit by T / T in advance and balance against copy of B / L |  |  |
| Delivery         | By sea, by air, through express and shipping agent acceptable     |  |  |
|                  | 1. Home decorations glass candle jar from high quality            |  |  |
| Product Features | 2. Suitable for use at hotel, home, etc.                          |  |  |
|                  | 3. Meet the ASTM Test                                             |  |  |
|                  |                                                                   |  |  |
|                  |                                                                   |  |  |