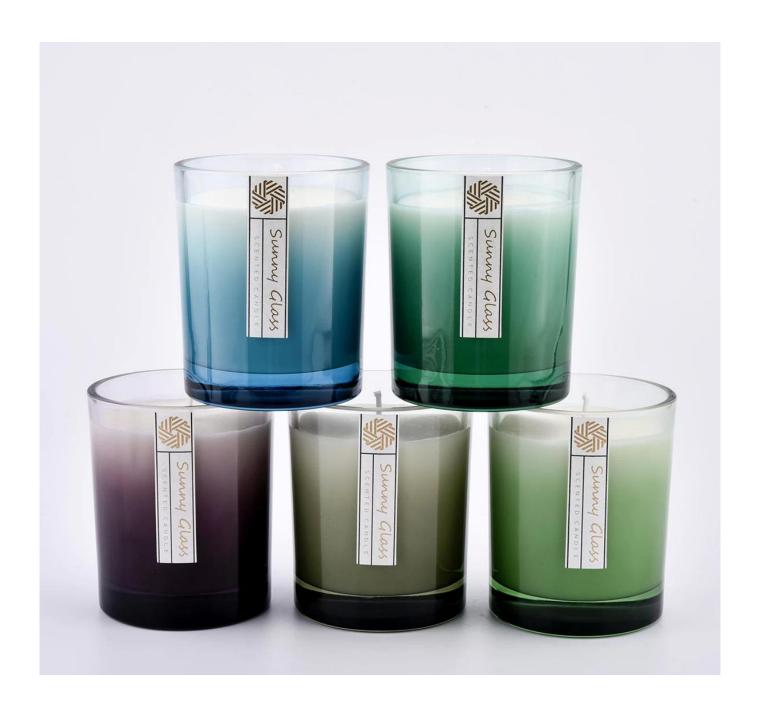

# 80ml spray customized color outside glass candle holder for candle making

#### 100Z gradient outside glass candle holder for candle making

## Flexible size design allows your market to grow rapidly

Item number:SGRX8198 Dia: 81mm+/-1mm Height: 98mm+/-1mm Bottom Dia:76mm+/-1mm

Weight:406g+/-20g Capacity: 300ml+/-10ml MOQ:1,000PCS per color 3,000PCS per order

Custom designs and different sizes available

With our strong support, our customers are growing rapidly, from small labs to industry leaders.

100Z gradient outside glass candle holder for candle making

| Item number.     | SGRX8198                                                          |  |  |
|------------------|-------------------------------------------------------------------|--|--|
| Material         | glass                                                             |  |  |
| craft            | pressed glass candle jars                                         |  |  |
| Sample time      | 1. 5 days if there is glass shape and size                        |  |  |
|                  | 2. 15 days, if you need new shapes and sizes glass                |  |  |
| Packing          | The usual packing, 4 pieces in the inner box, 48 pieces box       |  |  |
| Product Capacity | 500,000 ~ 1,000,000 pieces per month                              |  |  |
| Delivery time    | Within 35 days after sampling and order confirmed                 |  |  |
| Payment terms    | 30% deposit by T / T in advance and balance against copy of B / L |  |  |
| Delivery         | By sea, by air, through express and shipping agent acceptable     |  |  |
|                  | 1. Home decorations glass candle jar from high quality            |  |  |
| Product Features | 2. Suitable for use at hotel, home, etc.                          |  |  |
|                  | 3. Meet the ASTM Test                                             |  |  |
|                  |                                                                   |  |  |
|                  |                                                                   |  |  |