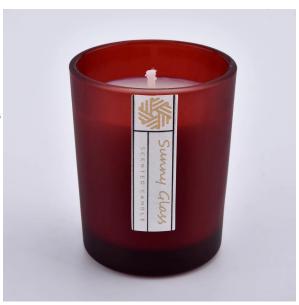

# 80ml spray customized color outside glass candle holder for candle making

## Flexible size design allows your market to grow rapidly

Item number:SGRX8198 Dia: 81mm+/-1mm Height: 98mm+/-1mm Bottom Dia:76mm+/-1mm

Weight:406g+/-20g Capacity: 300ml+/-10ml MOQ:1,000PCS per color 3,000PCS per order

Custom designs and different sizes available

With our strong support, our customers are growing rapidly, from small labs to industry leaders.

100Z gradient outside glass candle holder for candle making

| Item number.     | SGRX8198                                                          |  |  |
|------------------|-------------------------------------------------------------------|--|--|
| Material         | glass                                                             |  |  |
| craft            | pressed glass candle jars                                         |  |  |
| Sample time      | 1. 5 days if there is glass shape and size                        |  |  |
|                  | 2. 15 days, if you need new shapes and sizes glass                |  |  |
| Packing          | The usual packing, 4 pieces in the inner box, 48 pieces box       |  |  |
| Product Capacity | 500,000 ~ 1,000,000 pieces per month                              |  |  |
| Delivery time    | Within 35 days after sampling and order confirmed                 |  |  |
| Payment terms    | 30% deposit by T / T in advance and balance against copy of B / L |  |  |
| Delivery         | By sea, by air, through express and shipping agent acceptable     |  |  |
|                  | 1. Home decorations glass candle jar from high quality            |  |  |
| Product Features | 2. Suitable for use at hotel, home, etc.                          |  |  |
|                  | 3. Meet the ASTM Test                                             |  |  |
|                  |                                                                   |  |  |
|                  |                                                                   |  |  |