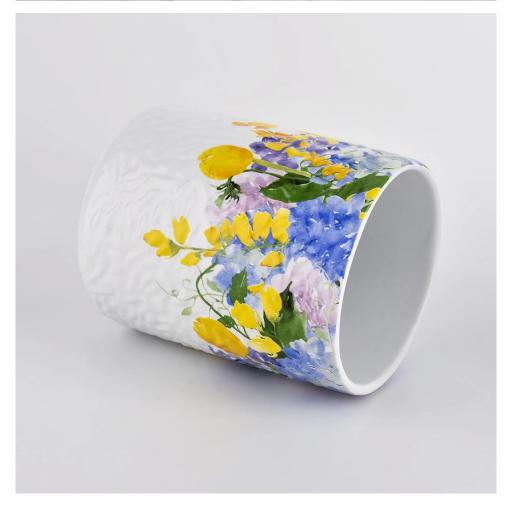

### Spring Summer Flower Printed 12oz Ceramic Jar for Candle Making

- Upmost dedication to design, never compression on quality
- Sunny Glassware strictly protect the customers" designs, all the newly designed items from us haven"t been copied in three years.
- Product quality is the major focus in Sunny Glassware. Sunny Glassware once demolished 80,000 pcs of glass vessel with barely visible blemish.

Item name[SGMK21102739 Top dia: 83mm Bottom dia: 83mm Height: 104.5mm Weight: 350g Capacity: 390ml MOQ:3,000PCS

| ltem number.     | SGMK21102739                                                      |
|------------------|-------------------------------------------------------------------|
| Material         | Ceramic                                                           |
| craft            | pressed glass candle jars                                         |
| Sample time      | 1. 5 days if there is glass shape and size                        |
|                  | 2. 15 days, if you need new shapes and sizes glass                |
| Packing          | The usual packing, 4 pieces in the inner box, 48 pieces box       |
| Product Capacity | 500,000 ~ 1,000,000 pieces per month                              |
| Delivery time    | Within 35 days after sampling and order confirmed                 |
| Payment terms    | 30% deposit by T / T in advance and balance against copy of B / L |
| Delivery         | By sea, by air, through express and shipping agent acceptable     |