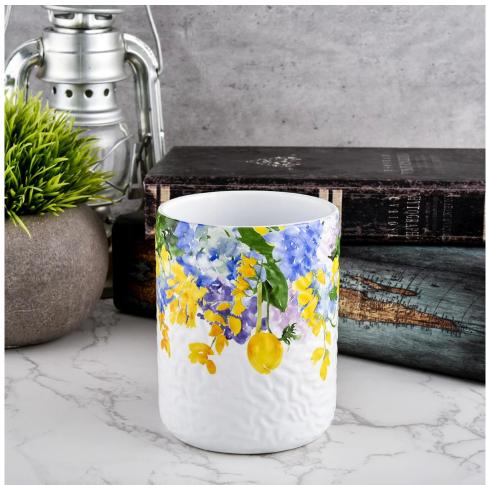

### Spring Summer Flower Printed 12oz Ceramic Jar for Candle Making

- Upmost dedication to design, never compression on quality
- Sunny Glassware strictly protect the customers" designs, all the newly designed items from us haven"t been copied in three years.
- Product quality is the major focus in Sunny Glassware. Sunny Glassware once demolished 80,000 pcs of glass vessel with barely visible blemish.

Item name[SGMK21102739 Top dia: 83mm Bottom dia: 83mm Height: 104.5mm Weight: 350g Capacity: 390ml MOQ:3,000PCS

| ltem number.     | SGMK21102739                                                      |
|------------------|-------------------------------------------------------------------|
| Material         | Ceramic                                                           |
| craft            | pressed glass candle jars                                         |
| Sample time      | 1. 5 days if there is glass shape and size                        |
|                  | 2. 15 days, if you need new shapes and sizes glass                |
| Packing          | The usual packing, 4 pieces in the inner box, 48 pieces box       |
| Product Capacity | 500,000 ~ 1,000,000 pieces per month                              |
| Delivery time    | Within 35 days after sampling and order confirmed                 |
| Payment terms    | 30% deposit by T / T in advance and balance against copy of B / L |
| Delivery         | By sea, by air, through express and shipping agent acceptable     |