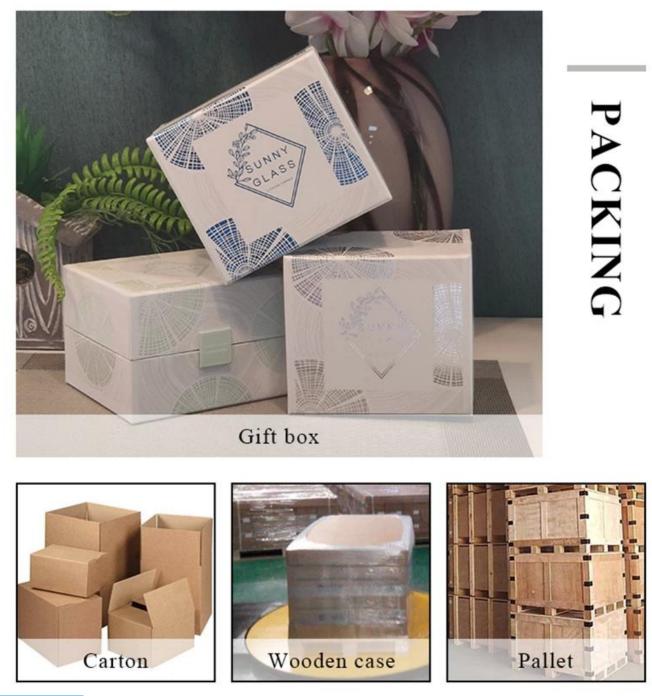

| Product Features | <ol> <li>Home decorations glass candle jar from high quality</li> <li>Suitable for use at hotel, home, etc.</li> <li>Meet the ASTM Test</li> </ol>                                                                                                                                                 |
|------------------|----------------------------------------------------------------------------------------------------------------------------------------------------------------------------------------------------------------------------------------------------------------------------------------------------|
| For your choice  | <ol> <li>Various designs and sizes for selection</li> <li>Any color painted, cool, plating, laser model Processing cutter</li> <li>Special package as shrink film, color gift box, white gift box, etc.</li> <li>We have a professional workshop and warehouse for ensure delivery time</li> </ol> |