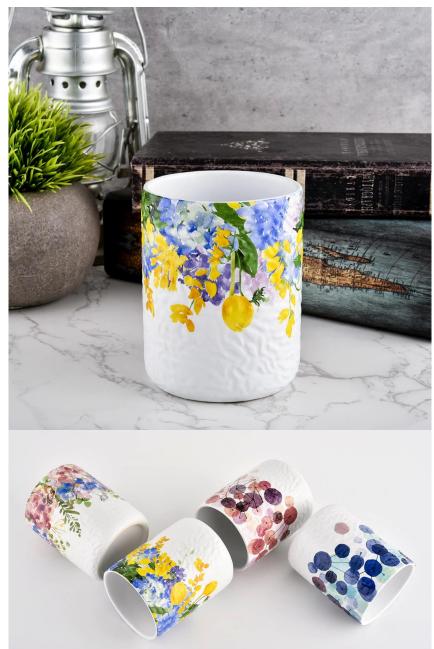

### Spring Summer Flower Printed 12oz Ceramic Jar for Candle Making

- Upmost dedication to design, never compression on quality
- Sunny Glassware strictly protect the customers" designs, all the newly designed items from us haven"t been copied in three years.
- Product quality is the major focus in Sunny Glassware. Sunny Glassware once demolished 80,000 pcs of glass vessel with barely visible blemish.

## MATCHING

It is suitable to be placed on the dining table and room, and the delicate and exquisite design is suitable for different styles of living room.

Candle Jar Description

#### Ceremony design awareness

Designed by award winning professional in SG
 Got NEST Fragrances highly admiration
 Friend or business relationship gift

 Relaxation and romantic life

Flexible size design allows your market to grow rapidly

### **EXHIBITION**

Spring Summer Flower Printed 12oz Ceramic Jar for Candle Making