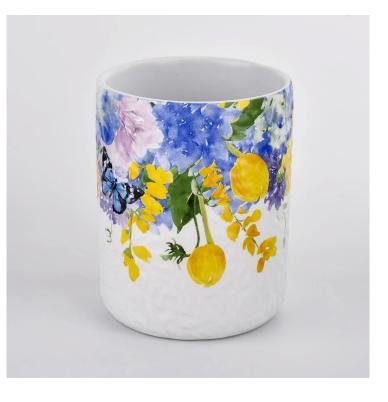

### Spring Summer Flower Printed 12oz Ceramic Jar for Candle Making

- Upmost dedication to design, never compression on quality
- Sunny Glassware strictly protect the customers" designs, all the newly designed items from us haven"t been copied in three years.
- Product quality is the major focus in Sunny Glassware. Sunny Glassware once demolished 80,000 pcs of glass vessel with barely visible blemish.

Item name[SGMK21102739 Top dia: 83mm Bottom dia: 83mm Height: 104.5mm Weight: 350g Capacity: 390ml MOQ:3,000PCS

| ltem number.     | SGMK21102739                                                      |
|------------------|-------------------------------------------------------------------|
| Material         | Ceramic                                                           |
| craft            | pressed glass candle jars                                         |
| Sample time      | 1. 5 days if there is glass shape and size                        |
|                  | 2. 15 days, if you need new shapes and sizes glass                |
| Packing          | The usual packing, 4 pieces in the inner box, 48 pieces box       |
| Product Capacity | 500,000 ~ 1,000,000 pieces per month                              |
| Delivery time    | Within 35 days after sampling and order confirmed                 |
| Payment terms    | 30% deposit by T / T in advance and balance against copy of B / L |
| Delivery         | By sea, by air, through express and shipping agent acceptable     |