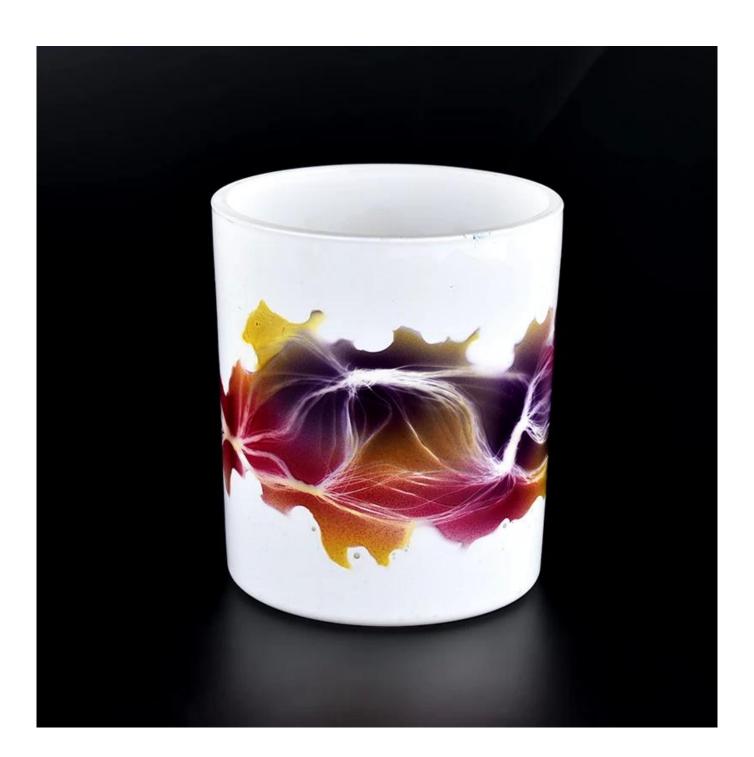

#### straight wall glass candle holders for 8oz candle filling

## **Candle Jars Description**

| product name straight wall glass candle holders for 8oz candle filling |                                                                                               |  |
|------------------------------------------------------------------------|-----------------------------------------------------------------------------------------------|--|
|                                                                        | 1. 5 days if there is glass shape and size 2. 15 days, if you need new shapes and sizes glass |  |

| Measure                                                                            | Item No.: SGHY22040804 Top dia: 78 mm Bottom dia: 73 mm Height: 89 mm Weight: 267 g Capcity: 262ml |
|------------------------------------------------------------------------------------|----------------------------------------------------------------------------------------------------|
| Packing                                                                            | Normal packing,Individual gift box, PVC box, window box, color box, white box, etc                 |
| <b>Delivery time</b> Within 35 days after the sample and order confirmed           |                                                                                                    |
| Payment term 30% deposit by T/T in advance and the balance against the copy of B/L |                                                                                                    |
| Shipment                                                                           | By sea,by air,by Express and your shipping agent is acceptable                                     |
| Usage Occasion                                                                     | Home decor, Wedding Decoration, Wedding Favors, Decoration enhancement,                            |