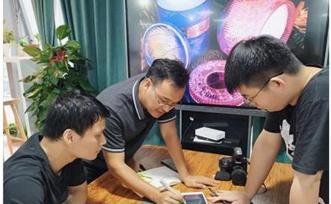

#### straight wall glass candle holders for 8oz candle filling

#### Why Choose Sunny Glassware

Sunny Group has offered glassware for 26 years with all kinds of products being exported to more than 30 countries and regions

Award-winning team of designers has won the trust of many upscale brands like NEST Fragrance. The talented design team is unmatched in China.

We get your ideas becoming creative fragrance products and sell them very well in the local market.









## **Candle Jars Description**

| product name straight wall glass candle holders for 8oz candle filling |                                                                                               |  |
|------------------------------------------------------------------------|-----------------------------------------------------------------------------------------------|--|
|                                                                        | 1. 5 days if there is glass shape and size 2. 15 days, if you need new shapes and sizes glass |  |

| Measure                                                                            | Item No.: SGHY22040804 Top dia: 78 mm Bottom dia: 73 mm Height: 89 mm Weight: 267 g Capcity: 262ml |
|----------------------------------------------------