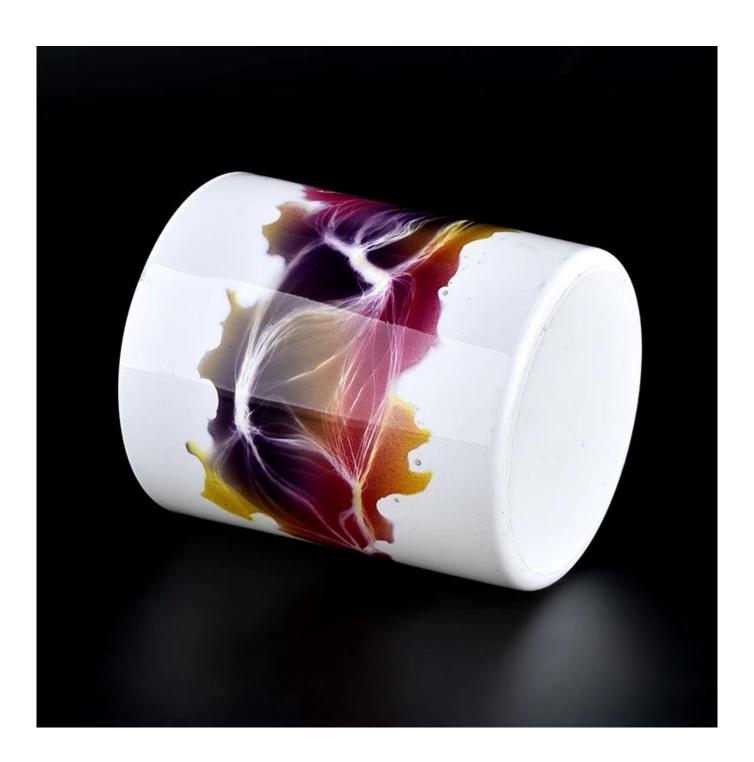

#### straight wall glass candle holders for 8oz candle filling

## **Candle Jars Description**

| product name straight wall glass candle holders for 8oz candle filling |                                                                                               |  |
|------------------------------------------------------------------------|-----------------------------------------------------------------------------------------------|--|
|                                                                        | 1. 5 days if there is glass shape and size 2. 15 days, if you need new shapes and sizes glass |  |

| Measure                                                                            | Item No.: SGHY22040804 Top dia: 78 mm Bottom dia: 73 mm Height: 89 mm Weight: 267 g Capcity: 262ml |
|------------------------------------------------------------------------------------|----------------------------------------------------------------------------------------------------|
| Packing                                                                            | Normal packing,Individual gift box, PVC box, window box, color box, white box, etc                 |
| <b>Delivery time</b> Within 35 days after the sample and order confirmed           |                                                                                                    |
| Payment term 30% deposit by T/T in advance and the balance against the copy of B/L |                                                                                                    |
| Shipment                                                                           | By sea,by air,by Express and your shipping agent is acceptable                                     |
| Usage Occasion                                                                     | Home decor, Wedding Decoration, Wedding Favors, Decoration enhancement,                            |