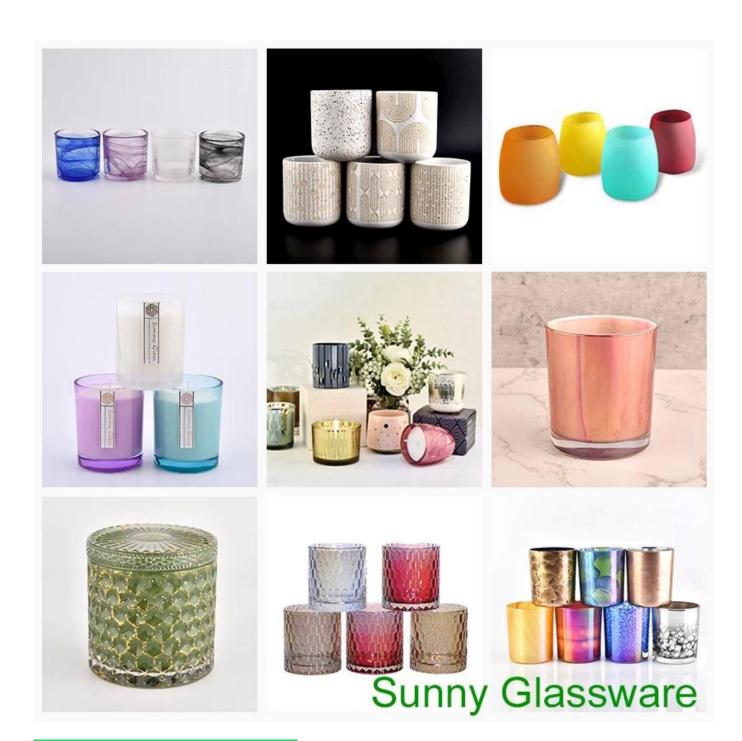

#### straight wall glass candle holders for 8oz candle filling

## **Candle Jars Description**

| product name straight wall glass candle holders for 8oz candle filling |                                                                                               |  |
|------------------------------------------------------------------------|-----------------------------------------------------------------------------------------------|--|
|                                                                        | 1. 5 days if there is glass shape and size 2. 15 days, if you need new shapes and sizes glass |  |