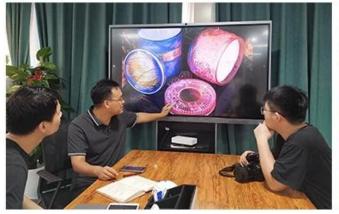

#### straight wall glass candle holders for 8oz candle filling

#### Why Choose Sunny Glassware

Sunny Group has offered glassware for 26 years with all kinds of products being exported to more than 30 countries and regions

Award-winning team of designers has won the trust of many upscale brands like NEST Fragrance. The talented design team is unmatched in China.

We get your ideas becoming creative fragrance products and sell them very well in the local market.









## **Candle Jars Description**

| product name straight wall glass candle holders for 8oz candle filling |                                                                                               |  |
|------------------------------------------------------------------------|-----------------------------------------------------------------------------------------------|--|
|                                                                        | 1. 5 days if there is glass shape and size 2. 15 days, if you need new shapes and sizes glass |  |

| Measure                                                                            | Item No.: SGHY22040804 Top dia: 78 mm Bottom dia: 73 mm Height: 89 mm Weight: 267 g Capcity: 262ml |
|--------------------------------------------------