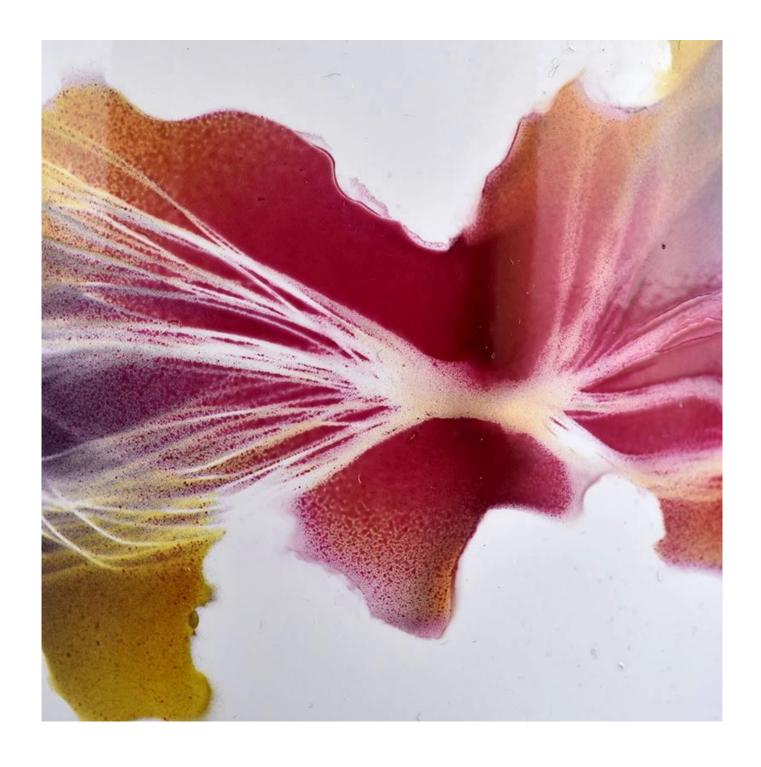

#### straight wall glass candle holders for 8oz candle filling

## **Candle Jars Description**

| product name straight wall glass candle holders for 8oz candle filling |                                                                                               |  |
|------------------------------------------------------------------------|-----------------------------------------------------------------------------------------------|--|
|                                                                        | 1. 5 days if there is glass shape and size 2. 15 days, if you need new shapes and sizes glass |  |

| Measure                                                                            | Item No.: SGHY22040804 Top dia: 78 mm Bottom dia: 73 mm Height: 89 mm Weight: 267 g Capcity: 262ml |
|------------------------------------------------------------------------------------|----------------------------------------------------------------------------------------------------|
| Packing                                                                            | Normal packing,Individual gift box, PVC box, window box, color box, white box, etc                 |
| <b>Delivery time</b> Within 35 days after the sample and order confirmed           |                                                                                                    |
| Payment term 30% deposit by T/T in advance and the balance against the copy of B/L |                                                                                                    |
| Shipment                                                                           | By sea,by air,by Express and your shipping agent is acceptable                                     |
| Usage Occasion                                                                     | Home decor, Wedding Decoration, Wedding Favors, Decoration enhancement,                            |