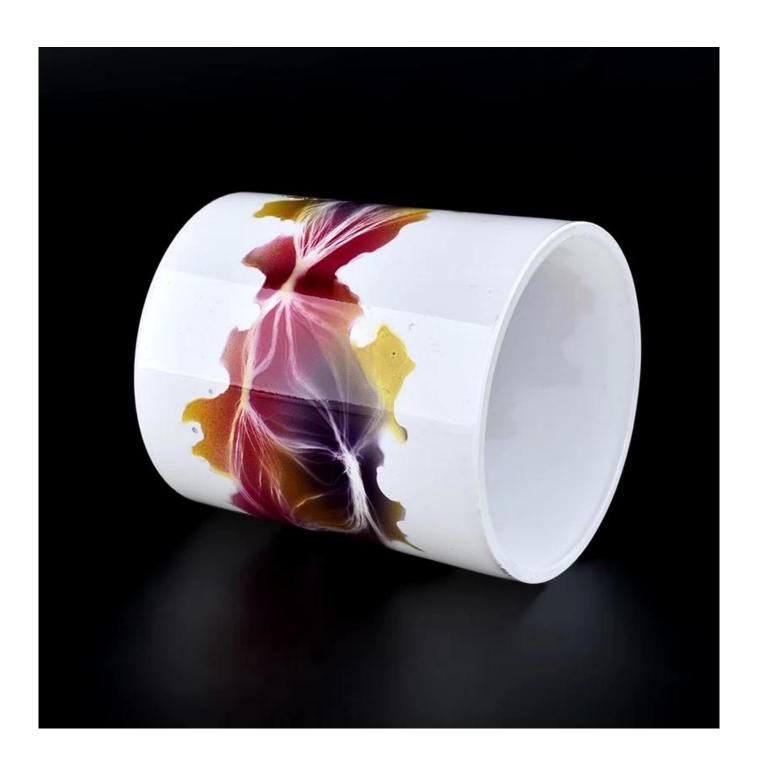

#### straight wall glass candle holders for 8oz candle filling

## **Candle Jars Description**

| product name straight wall glass candle holders for 8oz candle filling |                                                                                               |  |
|------------------------------------------------------------------------|-----------------------------------------------------------------------------------------------|--|
|                                                                        | 1. 5 days if there is glass shape and size 2. 15 days, if you need new shapes and sizes glass |  |

| Measure                                                                            | Item No.: SGHY22040804 Top dia: 78 mm Bottom dia: 73 mm Height: 89 mm Weight: 267 g Capcity: 262ml |
|------------------------------------------------------------------------------------|----------------------------------------------------------------------------------------------------|
| Packing                                                                            | Normal packing,Individual gift box, PVC box, window box, color box, white box, etc                 |
| <b>Delivery time</b> Within 35 days after the sample and order confirmed           |                                                                                                    |
| Payment term 30% deposit by T/T in advance and the balance against the copy of B/L |                                                                                                    |
| Shipment                                                                           | By sea,by air,by Express and your shipping agent is acceptable                                     |
| Usage Occasion                                                                     | Home decor, Wedding Decoration, Wedding Favors, Decoration enhancement,                            |