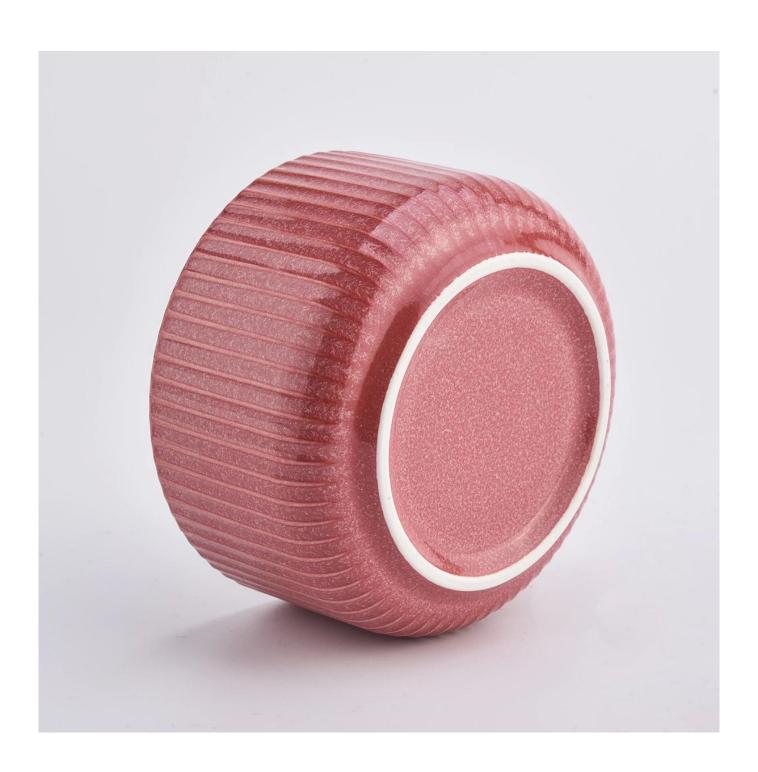

## Sunny designed home decor texture ceramic pink candle holders

Sunny Glassware is the leading candle holder manufacturer in China.

Contact us: sales32@sunnyglassware.com for more details

| product name | Unique Three Feet Ceramic Vessels For Candle Plant |
|--------------|----------------------------------------------------|
| Item Number  | SGMK21032208                                       |

| Size                    | Top dia: 115 mm Bottom dia: 85 mm Height: 65 mm Weight: 322 g Capacity: 440 ml                                                                                                                                            |
|-------------------------|---------------------------------------------------------------------------------------------------------------------------------------------------------------------------------------------------------------------------|
| Capacity                | candle holders of different sizes etc. It"s available                                                                                                                                                                     |
| Sampling time           | 1.5 days if the shape and size of the products exist 2.15 days if you need a new shape and size of the products                                                                                                           |
| package                 | Regular security packing 24 pieces / 36 pieces / 48 pieces and so on for export carton with egg divider                                                                                                                   |
| MOQ                     | 3000pcs                                                                                                                                                                                                                   |
| Delivery time           | Within 55 days of order confirmation                                                                                                                                                                                      |
| Payment terms           | 30% deposit by T / T in advance, the balance after showing the copy of B / L $$                                                                                                                                           |
| Product characteristics | <ol> <li>High quality and competitive prices</li> <li>ASTM test</li> <li>Ecological</li> <li>It is widely aimed at weddings, parties, home, bars etc.</li> <li>ceramic contianer with transmutation decoration</li> </ol> |