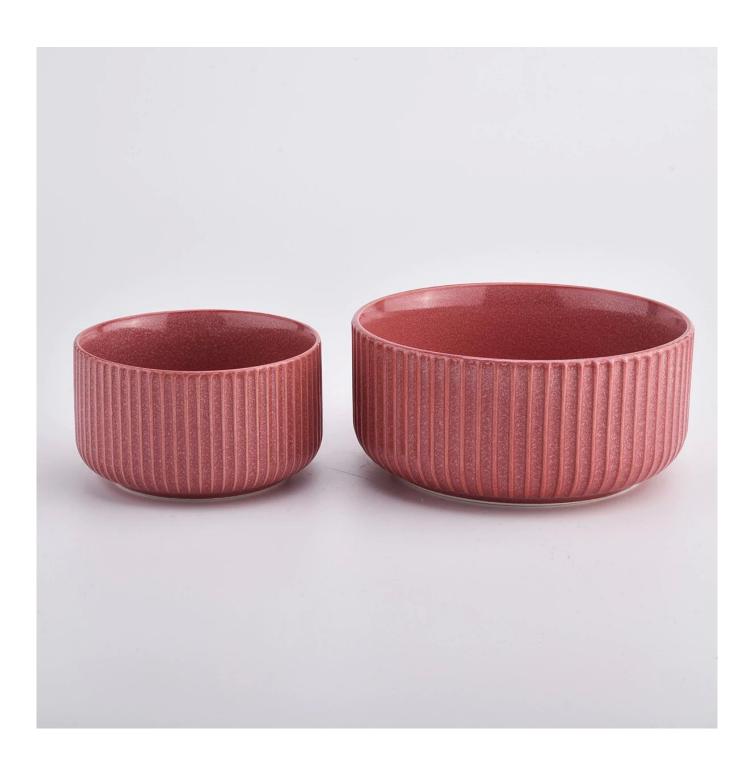

## Sunny designed home decor texture ceramic pink candle holders

Sunny Glassware is the leading candle holder manufacturer in China.

Contact us: sales32@sunnyglassware.com for more details

| product name | Unique Three Feet Ceramic Vessels For Candle Plant |
|--------------|----------------------------------------------------|
| Item Number  | SGMK21032208                                       |

| Size                    | Top dia: 115 mm Bottom dia: 85 mm Height: 65 mm Weight: 322 g Capacity: 440 ml                                                                                                                                            |
|-------------------------|---------------------------------------------------------------------------------------------------------------------------------------------------------------------------------------------------------------------------|
| Capacity                | candle holders of different sizes etc. It"s available                                                                                                                                                                     |
| Sampling time           | 1.5 days if the shape and size of the products exist 2.15 days if you need a new shape and size of the products                                                                                                           |
| package                 | Regular security packing 24 pieces / 36 pieces / 48 pieces and so on for export carton with egg divider                                                                                                                   |
| MOQ                     | 3000pcs                                                                                                                                                                                                                   |
| Delivery time           | Within 55 days of order confirmation                                                                                                                                                                                      |
| Payment terms           | 30% deposit by T / T in advance, the balance after showing the copy of B / L $$                                                                                                                                           |
| Product characteristics | <ol> <li>High quality and competitive prices</li> <li>ASTM test</li> <li>Ecological</li> <li>It is widely aimed at weddings, parties, home, bars etc.</li> <li>ceramic contianer with transmutation decoration</li> </ol> |