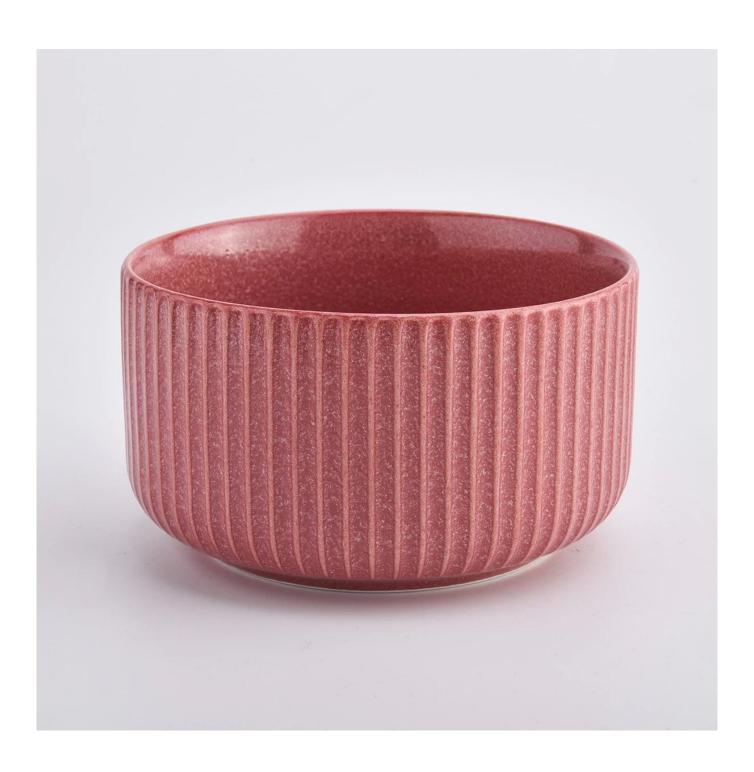

## Sunny designed home decor texture ceramic pink candle holders

Sunny Glassware is the leading candle holder manufacturer in China.

Contact us: sales32@sunnyglassware.com for more details

| product name | Unique Three Feet Ceramic Vessels For Candle Plant |
|--------------|----------------------------------------------------|
| Item Number  | SGMK21032208                                       |

| Size                    | Top dia: 115 mm Bottom dia: 85 mm Height: 65 mm Weight: 322 g Capacity: 440 ml                                                                                                                                            |
|-------------------------|---------------------------------------------------------------------------------------------------------------------------------------------------------------------------------------------------------------------------|
| Capacity                | candle holders of different sizes etc. It"s available                                                                                                                                                                     |
| Sampling time           | 1.5 days if the shape and size of the products exist 2.15 days if you need a new shape and size of the products                                                                                                           |
| package                 | Regular security packing 24 pieces / 36 pieces / 48 pieces and so on for export carton with egg divider                                                                                                                   |
| MOQ                     | 3000pcs                                                                                                                                                                                                                   |
| Delivery time           | Within 55 days of order confirmation                                                                                                                                                                                      |
| Payment terms           | 30% deposit by T / T in advance, the balance after showing the copy of B / L $$                                                                                                                                           |
| Product characteristics | <ol> <li>High quality and competitive prices</li> <li>ASTM test</li> <li>Ecological</li> <li>It is widely aimed at weddings, parties, home, bars etc.</li> <li>ceramic contianer with transmutation decoration</li> </ol> |