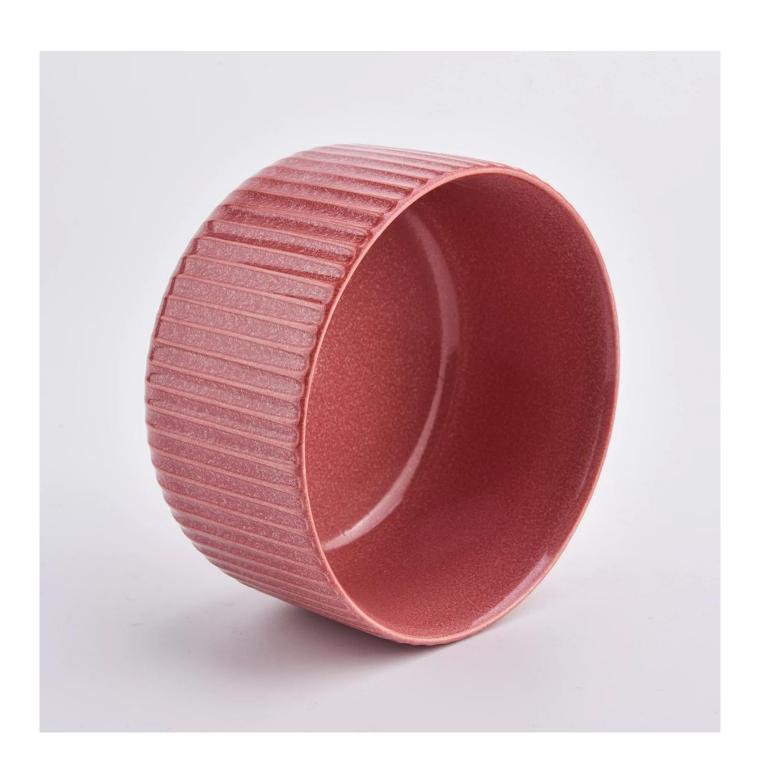

## Sunny designed home decor texture ceramic pink candle holders

Sunny Glassware is the leading candle holder manufacturer in China.

Contact us: sales32@sunnyglassware.com for more details

| product name | Unique Three Feet Ceramic Vessels For Candle Plant |
|--------------|----------------------------------------------------|
| Item Number  | SGMK21032208                                       |

| Size                    | Top dia: 115 mm Bottom dia: 85 mm Height: 65 mm Weight: 322 g Capacity: 440 ml                                                                                                                                            |
|-------------------------|---------------------------------------------------------------------------------------------------------------------------------------------------------------------------------------------------------------------------|
| Capacity                | candle holders of different sizes etc. It"s available                                                                                                                                                                     |
| Sampling time           | 1.5 days if the shape and size of the products exist 2.15 days if you need a new shape and size of the products                                                                                                           |
| package                 | Regular security packing 24 pieces / 36 pieces / 48 pieces and so on for export carton with egg divider                                                                                                                   |
| MOQ                     | 3000pcs                                                                                                                                                                                                                   |
| Delivery time           | Within 55 days of order confirmation                                                                                                                                                                                      |
| Payment terms           | 30% deposit by T / T in advance, the balance after showing the copy of B / L $$                                                                                                                                           |
| Product characteristics | <ol> <li>High quality and competitive prices</li> <li>ASTM test</li> <li>Ecological</li> <li>It is widely aimed at weddings, parties, home, bars etc.</li> <li>ceramic contianer with transmutation decoration</li> </ol> |