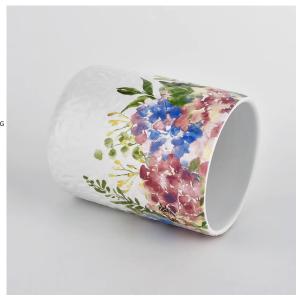

# MATCHING

It is suitable to be placed on the dining table and room, and the delicate and exquisite design is suitable for different styles of living room.

Candle Jar Description

Unique market advantage

- . Focus on designs
- . candle holder supplier for 80% USA fragrance brand
- . AQL plus 6 strict and sunny QC test standards
- . Maintain quality consistent with sample and bulk products

## Flexible size design allows your market to grow rapidly

Item name[]SGMK21102736 Top dia: 83mm Bottom dia: 83mm Height: 104.5mm Weight: 350g Capacity: 390ml MOQ:3,000PCS

Custom designs and different sizes available