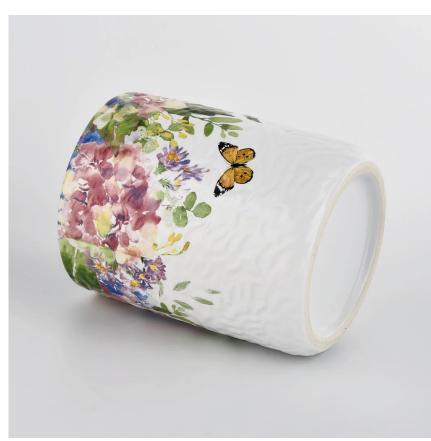

# MATCHING

It is suitable to be placed on the dining table and room, and the delicate and exquisite design is suitable for different styles of living room.

Candle Jar Description

Unique market advantage

- . Focus on designs
- . candle holder supplier for 80% USA fragrance brand
- . AQL plus 6 strict and sunny QC test standards
- . Maintain quality consistent with sample and bulk products

## Flexible size design allows your market to grow rapidly

Item name[]SGMK21102736 Top dia: 83mm Bottom dia: 83mm Height: 104.5mm Weight: 350g Capacity: 390ml MOQ:3,000PCS

Custom designs and different sizes available