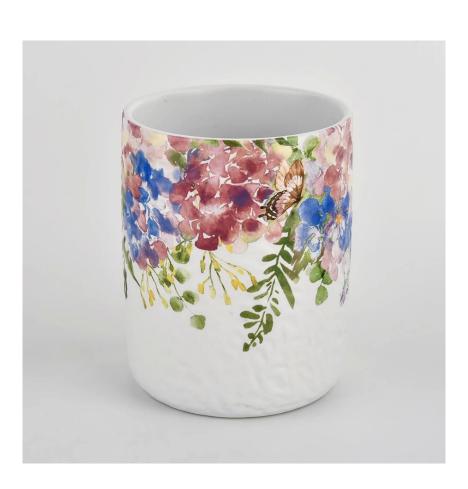

# MATCHING

It is suitable to be placed on the dining table and room, and the delicate and exquisite design is suitable for different styles of living room.

Candle Jar Description

Unique market advantage

- . Focus on designs
- . candle holder supplier for 80% USA fragrance brand
- . AQL plus 6 strict and sunny QC test standards
- . Maintain quality consistent with sample and bulk products

## Flexible size design allows your market to grow rapidly

Item name[]SGMK21102736 Top dia: 83mm Bottom dia: 83mm Height: 104.5mm Weight: 350g Capacity: 390ml MOQ:3,000PCS

Custom designs and different sizes available