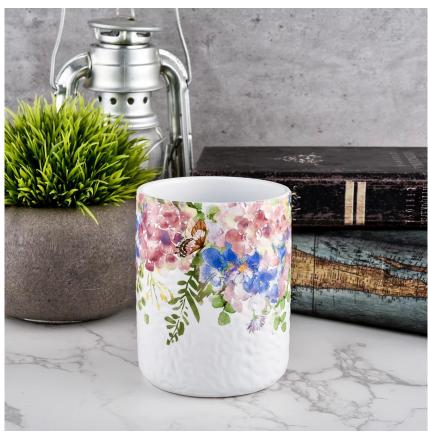

## Flexible size design allows your market to grow rapidly

Item name[]SGMK21102736 Top dia: 83mm Bottom dia: 83mm Height: 104.5mm Weight: 350g Capacity: 390ml MOQ:3,000PCS

Custom designs and different sizes available

With our strong support, our customers are growing rapidly, from small labs to industry leaders.

| Item number. | SGMK21102736                                                                                                         |
|--------------|----------------------------------------------------------------------------------------------------------------------|
| Material     | Ceramic                                                                                                              |
| craft        | pressed glass candle jars                                                                                            |
|              | <ol> <li>5 days if there is glass shape and size</li> <li>15 days, if you need new shapes and sizes glass</li> </ol> |
| Packing      | The usual packing, 4 pieces in the inner box, 48 pieces box                                                          |