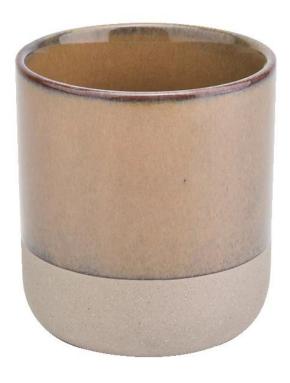

### Flexible size design allows your market to grow rapidly

Item number:SGMK19072602 Top dia: 88mm Bottom dia: 88mm Height: 100mm Weight: 337g Capacity: 421ml MOQ:3,000PCS

Custom designs and different sizes available

With our strong support, our customers are growing rapidly, from small labs to industry leaders.

| Item number.     | SGMK19072602                                                                                     |
|------------------|--------------------------------------------------------------------------------------------------|
| Material         | Ceramic                                                                                          |
| craft            | pressed glass candle jars                                                                        |
| Sample time      | 1. 5 days if there is glass shape and size<br>2. 15 days, if you need new shapes and sizes glass |
| Packing          | The usual packing, 4 pieces in the inner box, 48 pieces box                                      |
| Product Capacity | 500,000 ~ 1,000,000 pieces per month                                                             |
| Delivery time    | Within 35 days after sampling and order confirmed                                                |
| Payment terms    | 30% deposit by T / T in advance and balance against copy of B / L                                |
| Delivery         | By sea, by air, through express and shipping agent acceptable                                    |