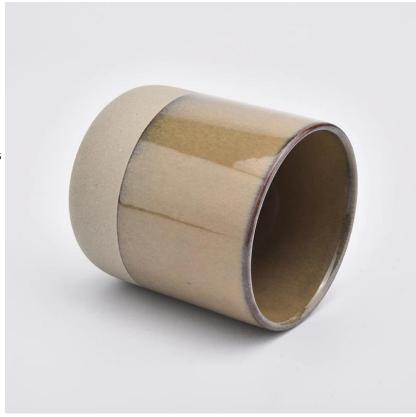

### Flexible size design allows your market to grow rapidly

Item number:SGMK19072602 Top dia: 88mm Bottom dia: 88mm Height: 100mm Weight: 337g Capacity: 421ml MOQ:3,000PCS

Custom designs and different sizes available

With our strong support, our customers are growing rapidly, from small labs to industry leaders.

| Item number.     | SGMK19072602                                                                                     |
|------------------|--------------------------------------------------------------------------------------------------|
| Material         | Ceramic                                                                                          |
| craft            | pressed glass candle jars                                                                        |
| Sample time      | 1. 5 days if there is glass shape and size<br>2. 15 days, if you need new shapes and sizes glass |
| Packing          | The usual packing, 4 pieces in the inner box, 48 pieces box                                      |
| Product Capacity | 500,000 ~ 1,000,000 pieces per month                                                             |
| Delivery time    | Within 35 days after sampling and order confirmed                                                |
| Payment terms    | 30% deposit by T / T in advance and balance against copy of B / L                                |
| Delivery         | By sea, by air, through express and shipping agent acceptable                                    |