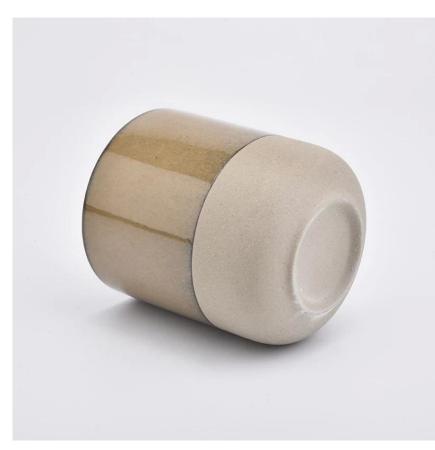

### Flexible size design allows your market to grow rapidly

Item number:SGMK19072602 Top dia: 88mm Bottom dia: 88mm Height: 100mm Weight: 337g Capacity: 421ml MOQ:3,000PCS

Custom designs and different sizes available

With our strong support, our customers are growing rapidly, from small labs to industry leaders.

| Item number.     | SGMK19072602                                                                                     |
|------------------|--------------------------------------------------------------------------------------------------|
| Material         | Ceramic                                                                                          |
| craft            | pressed glass candle jars                                                                        |
| Sample time      | 1. 5 days if there is glass shape and size<br>2. 15 days, if you need new shapes and sizes glass |
| Packing          | The usual packing, 4 pieces in the inner box, 48 pieces box                                      |
| Product Capacity | 500,000 ~ 1,000,000 pieces per month                                                             |
| Delivery time    | Within 35 days after sampling and order confirmed                                                |
| Payment terms    | 30% deposit by T / T in advance and balance against copy of B / L                                |
| Delivery         | By sea, by air, through express and shipping agent acceptable                                    |