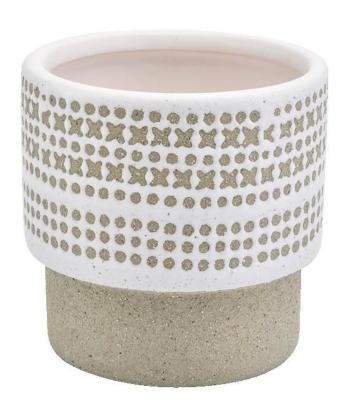

Item name∏SGYC19082234Top dia:108mm Bottom dia:93mm Height:108mm Weight:415g Capacity:620ml MOQ:3,000PCS

Custom designs and different sizes available

With our strong support, our customers are growing rapidly, from small labs to industry leaders.