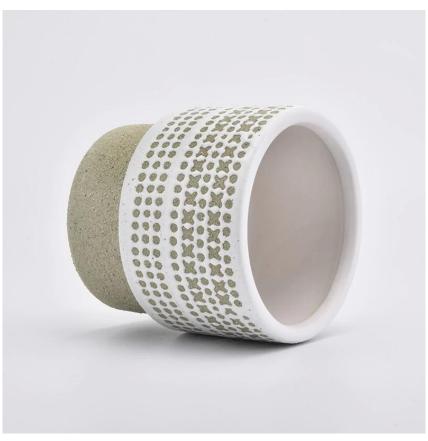

Item name∏SGYC19082234Top dia:108mm Bottom dia:93mm Height:108mm Weight:415g Capacity:620ml MOQ:3,000PCS

Custom designs and different sizes available

With our strong support, our customers are growing rapidly, from small labs to industry leaders.