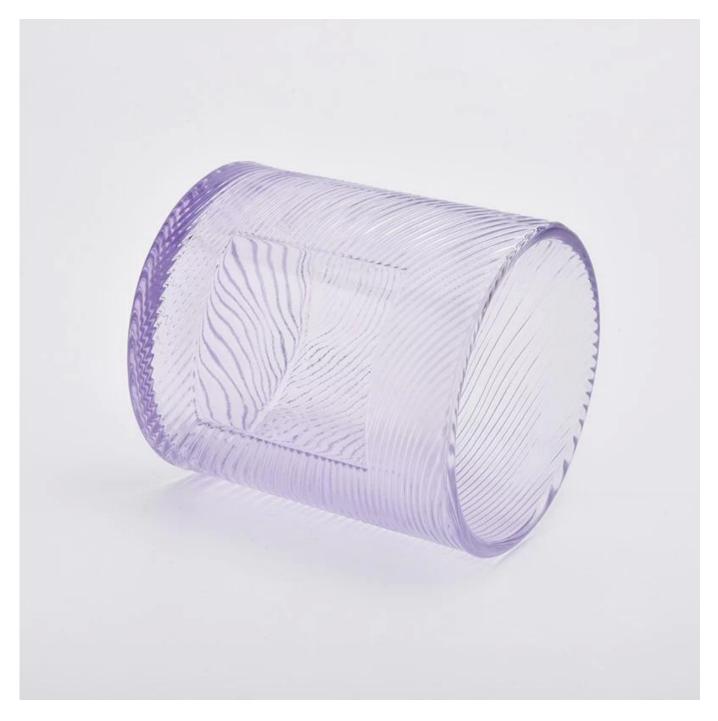

## Unique Design 8oz Glass candle Jars with glass cloche

1.Sunny Group has offered glassware for 26 years with all kinds of products being exported to more than 30 countries and regions.

2.We are the exclusive supplier of Nest Fragrance, Candle Lite, UGG etc popular brands, which 80% aroma vessels are from Sunny Glassware.

3. Focusing on luxury fragrance products in the latest 10 years, Sunny Glassware is the supplier of 80% fragrance brands in the United States.

C.C. S.C.

**Product Details** 

| Item numbe       | SGHY19082619                                                                                                                                                                                                |
|------------------|-------------------------------------------------------------------------------------------------------------------------------------------------------------------------------------------------------------|
| Specification    | Body<br>Top dia:74mm<br>Bottom dia: 88mm<br>Height: 98mm<br>Weight:343g<br>Capacity: 280ml<br>Lid:<br>Top dia:88mm<br>Height: 98mm<br>Weight:389g                                                           |
| Sampling time    | <ul><li>1.5 days if the shape and size of the products exist</li><li>2.15 days if you need new shape and size of the products</li></ul>                                                                     |
| package          | 24pcs / 36pcs / 48pcs security regular packing and so on. For export carton with egg divider                                                                                                                |
| MOQ              | 10000pcs                                                                                                                                                                                                    |
| Delivery time    | Within 35 days after the order confirmed                                                                                                                                                                    |
| Payment terms    | 30% deposit by T / T in advance, balance against copy of B / L                                                                                                                                              |
| Product features | <ol> <li>High quality and competitive prices</li> <li>Test of FDA, SGS, LFGB etc.</li> <li>Eco friendly</li> <li>It is widely aimed at weddings, parties, home, bars, etc.</li> <li>machine made</li> </ol> |