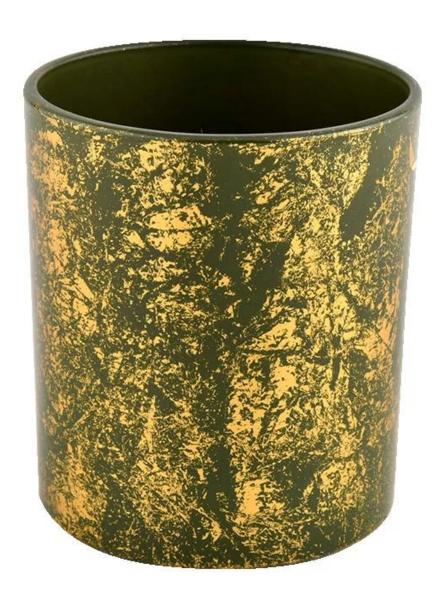

**Candle Jars Description** 

Ceremony design awareness

Designed by award winning professional in SG

- . Got NEST Fragrances highly admiration
- . Friend or business relationship gift
  - . Relaxation and romantic life

Item number:SGHL21112608

Top dia:80mm
Bottom dia:74mm
Height:90mm
Weight:303g
Capacity:290ml
MOO: 3000 pcs

MOQ: 3000 pcs 8 oz 10 oz 12oz do varies color from Sunny

Glassware

Custom designs and different sizes available

With our strong support, our customers are growing rapidly, from small labs to industry leaders.