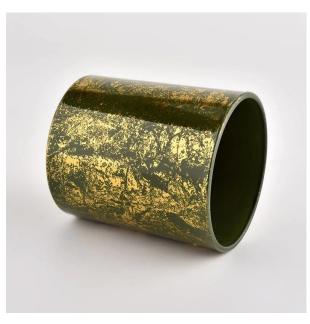

**Candle Jars Description** 

Top dia:80mm
Bottom dia:74mm
Height:90mm
Weight:303g
Capacity:290ml
MOO: 3000 pcs

MOQ: 3000 pcs 8 oz 10 oz 12oz do varies color from Sunny

Glassware

Custom designs and different sizes available

With our strong support, our customers are growing rapidly, from small labs to industry leaders.