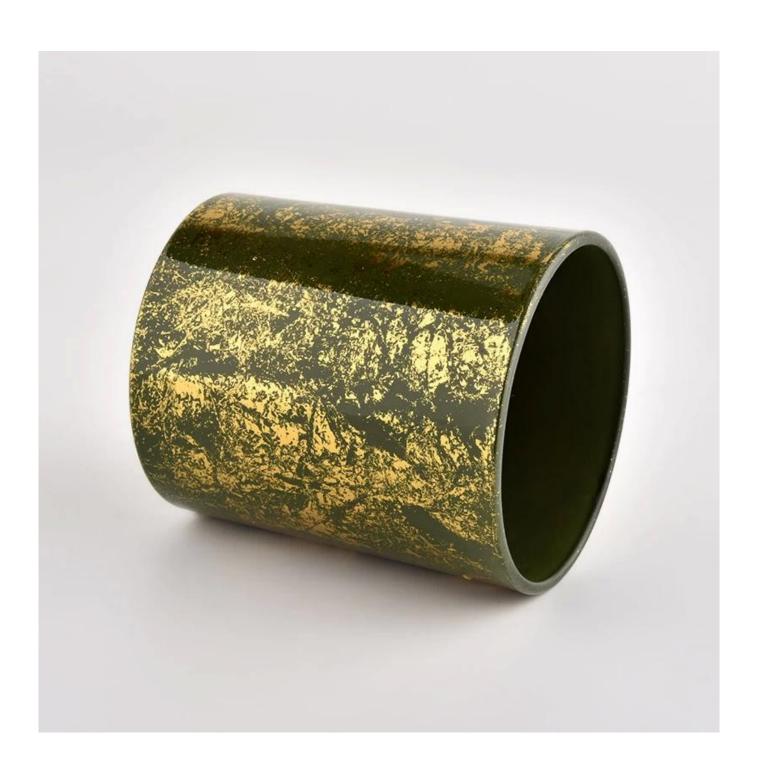

**Candle Jars Description** 

Ceremony design awareness

Designed by award winning professional in SG

- . Got NEST Fragrances highly admiration
- . Friend or business relationship gift
  - . Relaxation and romantic life

Item number:SGHL21112608

Top dia:80mm
Bottom dia:74mm
Height:90mm
Weight:303g
Capacity:290ml
MOO: 3000 pcs

MOQ: 3000 pcs 8 oz 10 oz 12oz do varies color from Sunny

Glassware

Custom designs and different sizes available

With our strong support, our customers are growing rapidly, from small labs to industry leaders.