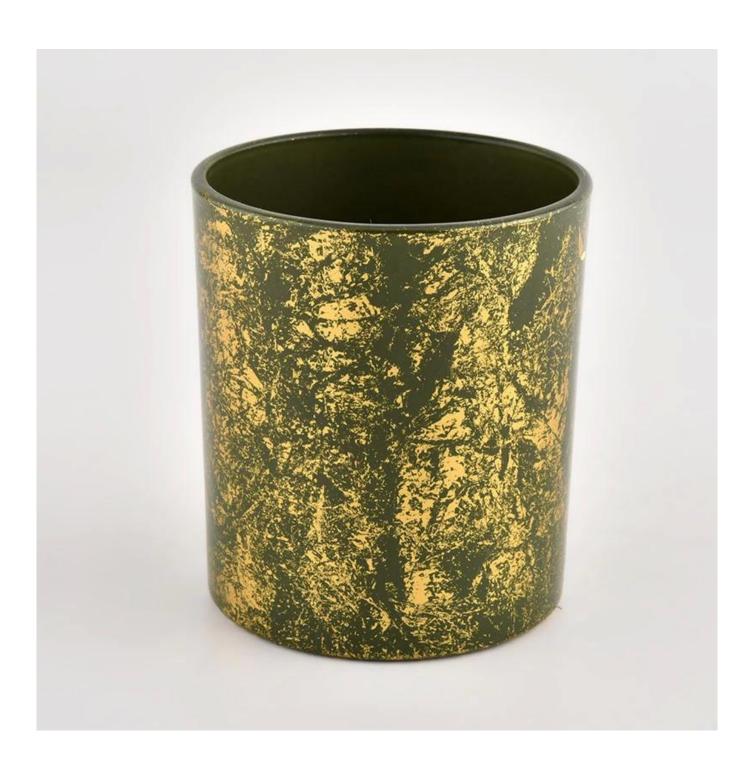

**Candle Jars Description** 

Ceremony design awareness

Designed by award winning professional in SG

- . Got NEST Fragrances highly admiration
- . Friend or business relationship gift
  - . Relaxation and romantic life

Item number:SGHL21112608

Top dia:80mm
Bottom dia:74mm
Height:90mm
Weight:303g
Capacity:290ml
MOO: 3000 pcs

MOQ: 3000 pcs 8 oz 10 oz 12oz do varies color from Sunny

Glassware

Custom designs and different sizes available

With our strong support, our customers are growing rapidly, from small labs to industry leaders.