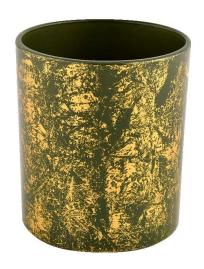

**Candle Jars Description** 

Top dia:80mm
Bottom dia:74mm
Height:90mm
Weight:303g
Capacity:290ml
MOO: 3000 pcs

MOQ: 3000 pcs 8 oz 10 oz 12oz do varies color from Sunny

Glassware

Custom designs and different sizes available

With our strong support, our customers are growing rapidly, from small labs to industry leaders.