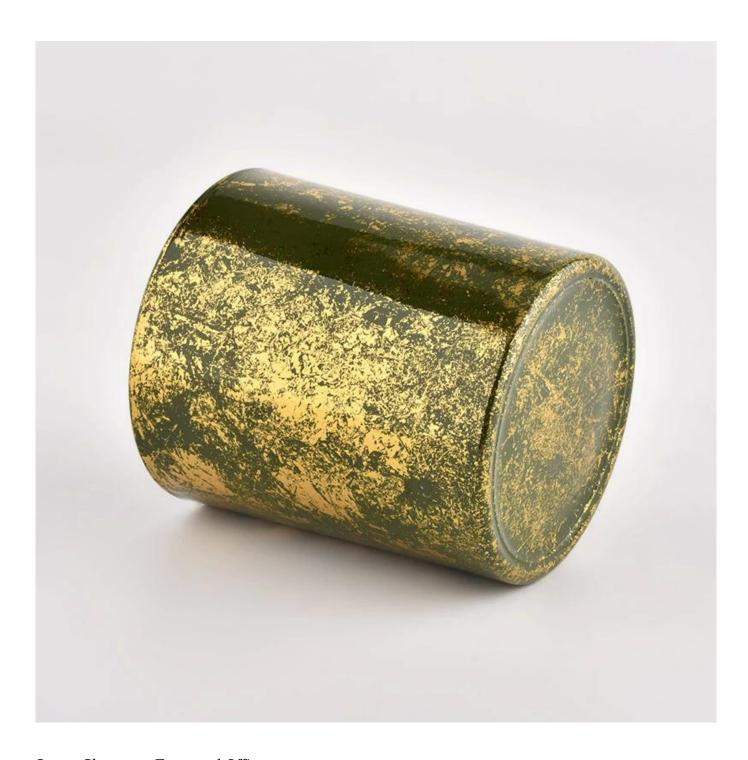

**Candle Jars Description** 

Ceremony design awareness

Designed by award winning professional in SG

- . Got NEST Fragrances highly admiration
- . Friend or business relationship gift
  - . Relaxation and romantic life

Item number:SGHL21112608

Top dia:80mm
Bottom dia:74mm
Height:90mm
Weight:303g
Capacity:290ml
MOO: 3000 pcs

MOQ: 3000 pcs 8 oz 10 oz 12oz do varies color from Sunny

Glassware

Custom designs and different sizes available

With our strong support, our customers are growing rapidly, from small labs to industry leaders.