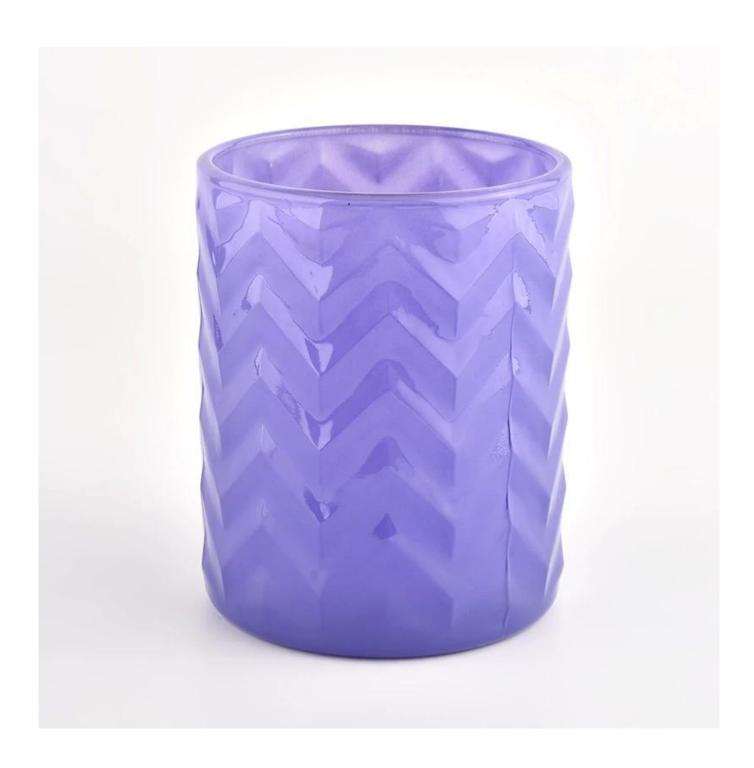

# Waved pattern glass candle jars 20oz 10oz 6oz glass candle holders

**Product Description** 

| Specification | SGCX21122409                                                                   |  |  |
|---------------|--------------------------------------------------------------------------------|--|--|
|               | SGCX21122409                                                                   |  |  |
|               | Big size:                                                                      |  |  |
|               | Top dia:100mm                                                                  |  |  |
|               | Bottom dia∏100mm                                                               |  |  |
|               | Height <sub>□</sub> 126mm                                                      |  |  |
|               | Weight <u></u> 638g                                                            |  |  |
|               | Capacity:710ML                                                                 |  |  |
|               | Middle size:                                                                   |  |  |
|               | Top dia:85mm                                                                   |  |  |
|               | Bottom dia∏85mm                                                                |  |  |
|               | Height[100mm                                                                   |  |  |
|               | Weight[]385g                                                                   |  |  |
|               | Capacity:395ML                                                                 |  |  |
|               | Small size:                                                                    |  |  |
|               | Top dia:72mm                                                                   |  |  |
|               | Bottom dia∏72mm                                                                |  |  |
|               | Height∏80mm                                                                    |  |  |
|               | Weight <u></u> 226g                                                            |  |  |
|               | Capacity:220ML                                                                 |  |  |
| sampling time | 1. 5 days, if with glass and size                                              |  |  |
|               | 2. 15 days if you need new shapes and sizes                                    |  |  |
| delivery time | About 55 days after sample and order                                           |  |  |
| payment terms | ns 30% wire transfer deposit and copy of bill of lading paid in advance        |  |  |
| delivery      | By sea, you can accept express and freight forwarder                           |  |  |
| choose you    | Multiple design and size options                                               |  |  |
|               | 2 Any painting, cold light, electroplating, laser model processing tools       |  |  |
|               | 3. Special packaging such as shrink film, color gift box, white gift box, etc. |  |  |
|               | We have professional workshops and warehouses to ensure delivery time          |  |  |
|               |                                                                                |  |  |
|               |                                                                                |  |  |