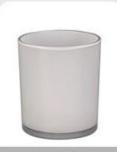

# Waved pattern glass candle jars 20oz 10oz 6oz glass candle holders

**Product Description** 

| Specification | SGCX21122409                                                                   |  |  |
|---------------|--------------------------------------------------------------------------------|--|--|
|               | SGCX21122409                                                                   |  |  |
|               | Big size:                                                                      |  |  |
|               | Top dia:100mm                                                                  |  |  |
|               | Bottom dia∏100mm                                                               |  |  |
|               | Height <sub>□</sub> 126mm                                                      |  |  |
|               | Weight <u></u> 638g                                                            |  |  |
|               | Capacity:710ML                                                                 |  |  |
|               | Middle size:                                                                   |  |  |
|               | Top dia:85mm                                                                   |  |  |
|               | Bottom dia∏85mm                                                                |  |  |
|               | Height[100mm                                                                   |  |  |
|               | Weight[]385g                                                                   |  |  |
|               | Capacity:395ML                                                                 |  |  |
|               | Small size:                                                                    |  |  |
|               | Top dia:72mm                                                                   |  |  |
|               | Bottom dia∏72mm                                                                |  |  |
|               | Height∏80mm                                                                    |  |  |
|               | Weight <u></u> 226g                                                            |  |  |
|               | Capacity:220ML                                                                 |  |  |
| sampling time | 1. 5 days, if with glass and size                                              |  |  |
|               | 2. 15 days if you need new shapes and sizes                                    |  |  |
| delivery time | About 55 days after sample and order                                           |  |  |
| payment terms | ns 30% wire transfer deposit and copy of bill of lading paid in advance        |  |  |
| delivery      | By sea, you can accept express and freight forwarder                           |  |  |
| choose you    | Multiple design and size options                                               |  |  |
|               | 2 Any painting, cold light, electroplating, laser model processing tools       |  |  |
|               | 3. Special packaging such as shrink film, color gift box, white gift box, etc. |  |  |
|               | We have professional workshops and warehouses to ensure delivery time          |  |  |
|               |                                                                                |  |  |
|               |                                                                                |  |  |