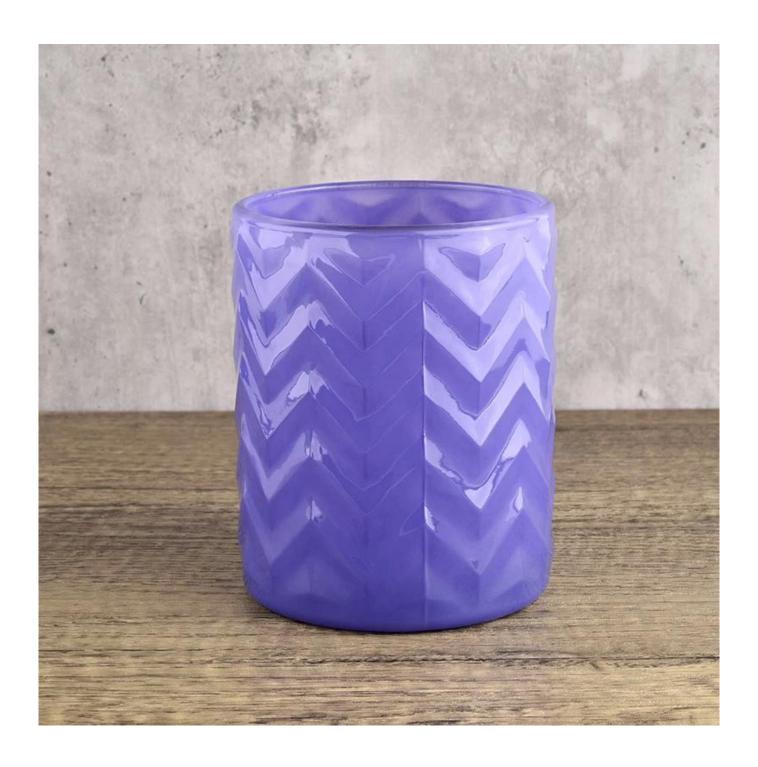

# Waved pattern glass candle jars 20oz 10oz 6oz glass candle holders

**Product Description** 

| Specification | SGCX21122409                                                                   |  |  |
|---------------|--------------------------------------------------------------------------------|--|--|
|               | SGCX21122409                                                                   |  |  |
|               | Big size:                                                                      |  |  |
|               | Top dia:100mm                                                                  |  |  |
|               | Bottom dia∏100mm                                                               |  |  |
|               | Height <sub>□</sub> 126mm                                                      |  |  |
|               | Weight <u></u> 638g                                                            |  |  |
|               | Capacity:710ML                                                                 |  |  |
|               | Middle size:                                                                   |  |  |
|               | Top dia:85mm                                                                   |  |  |
|               | Bottom dia∏85mm                                                                |  |  |
|               | Height[100mm                                                                   |  |  |
|               | Weight[]385g                                                                   |  |  |
|               | Capacity:395ML                                                                 |  |  |
|               | Small size:                                                                    |  |  |
|               | Top dia:72mm                                                                   |  |  |
|               | Bottom dia∏72mm                                                                |  |  |
|               | Height∏80mm                                                                    |  |  |
|               | Weight <u></u> 226g                                                            |  |  |
|               | Capacity:220ML                                                                 |  |  |
| sampling time | 1. 5 days, if with glass and size                                              |  |  |
|               | 2. 15 days if you need new shapes and sizes                                    |  |  |
| delivery time | About 55 days after sample and order                                           |  |  |
| payment terms | ns 30% wire transfer deposit and copy of bill of lading paid in advance        |  |  |
| delivery      | By sea, you can accept express and freight forwarder                           |  |  |
| choose you    | Multiple design and size options                                               |  |  |
|               | 2 Any painting, cold light, electroplating, laser model processing tools       |  |  |
|               | 3. Special packaging such as shrink film, color gift box, white gift box, etc. |  |  |
|               | We have professional workshops and warehouses to ensure delivery time          |  |  |
|               |                                                                                |  |  |
|               |                                                                                |  |  |