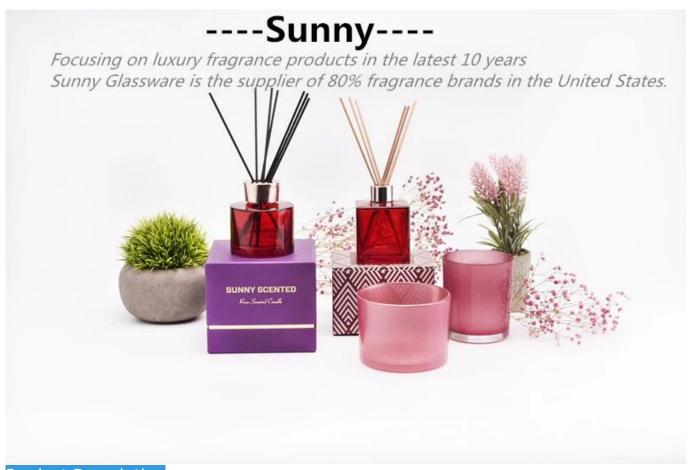

# Waved pattern glass candle jars 20oz 10oz 6oz glass candle holders



**Product Description** 

| Specification | SGCX21122409                                                                   |  |  |
|---------------|--------------------------------------------------------------------------------|--|--|
|               | SGCX21122409                                                                   |  |  |
|               | Big size:                                                                      |  |  |
|               | Top dia:100mm                                                                  |  |  |
|               | Bottom dia∏100mm                                                               |  |  |
|               | Height <sub>□</sub> 126mm                                                      |  |  |
|               | Weight <u></u> 638g