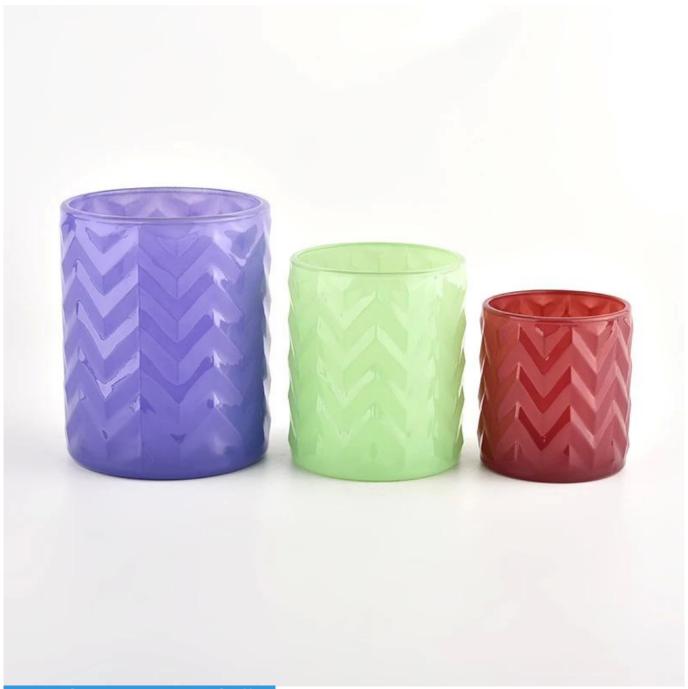

# Waved pattern glass candle jars 20oz 10oz 6oz glass candle holders

**Product Description** 

| Specification | SGCX21122409                                                                   |  |  |
|---------------|--------------------------------------------------------------------------------|--|--|
|               | SGCX21122409                                                                   |  |  |
|               | Big size:                                                                      |  |  |
|               | Top dia:100mm                                                                  |  |  |
|               | Bottom dia∏100mm                                                               |  |  |
|               | Height <sub>□</sub> 126mm                                                      |  |  |
|               | Weight <u></u> 638g                                                            |  |  |
|               | Capacity:710ML                                                                 |  |  |
|               | Middle size:                                                                   |  |  |
|               | Top dia:85mm                                                                   |  |  |
|               | Bottom dia∏85mm                                                                |  |  |
|               | Height[100mm                                                                   |  |  |
|               | Weight[]385g                                                                   |  |  |
|               | Capacity:395ML                                                                 |  |  |
|               | Small size:                                                                    |  |  |
|               | Top dia:72mm                                                                   |  |  |
|               | Bottom dia∏72mm                                                                |  |  |
|               | Height∏80mm                                                                    |  |  |
|               | Weight <u></u> 226g                                                            |  |  |
|               | Capacity:220ML                                                                 |  |  |
| sampling time | 1. 5 days, if with glass and size                                              |  |  |
|               | 2. 15 days if you need new shapes and sizes                                    |  |  |
| delivery time | About 55 days after sample and order                                           |  |  |
| payment terms | ns 30% wire transfer deposit and copy of bill of lading paid in advance        |  |  |
| delivery      | By sea, you can accept express and freight forwarder                           |  |  |
| choose you    | Multiple design and size options                                               |  |  |
|               | 2 Any painting, cold light, electroplating, laser model processing tools       |  |  |
|               | 3. Special packaging such as shrink film, color gift box, white gift box, etc. |  |  |
|               | We have professional workshops and warehouses to ensure delivery time          |  |  |
|               |                                                                                |  |  |
|               |                                                                                |  |  |