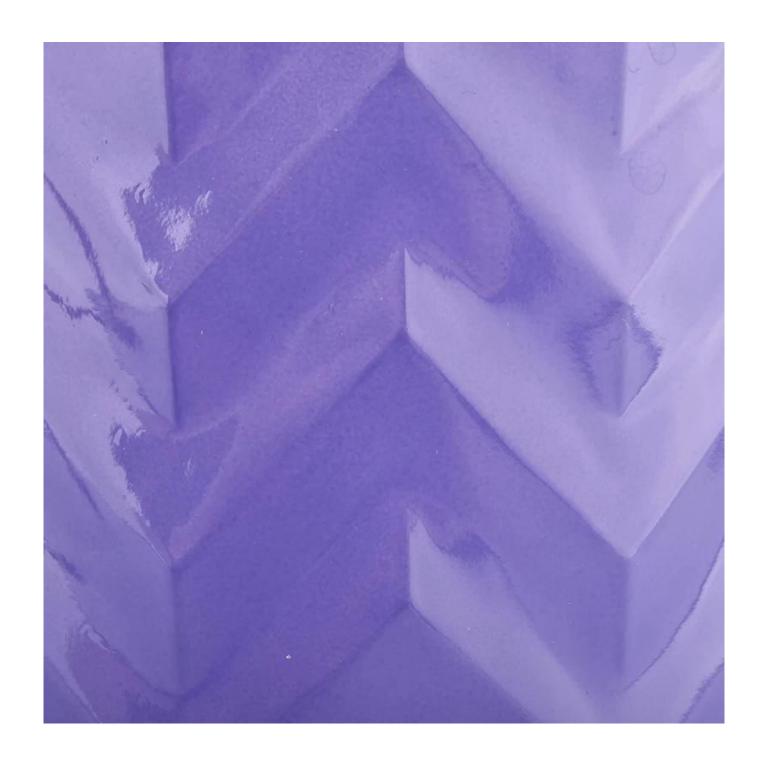

# Waved pattern glass candle jars 20oz 10oz 6oz glass candle holders

**Product Description** 

| Specification | SGCX21122409                                                                   |  |  |
|---------------|--------------------------------------------------------------------------------|--|--|
|               | SGCX21122409                                                                   |  |  |
|               | Big size:                                                                      |  |  |
|               | Top dia:100mm                                                                  |  |  |
|               | Bottom dia∏100mm                                                               |  |  |
|               | Height <sub>□</sub> 126mm                                                      |  |  |
|               | Weight <u></u> 638g                                                            |  |  |
|               | Capacity:710ML                                                                 |  |  |
|               | Middle size:                                                                   |  |  |
|               | Top dia:85mm                                                                   |  |  |
|               | Bottom dia∏85mm                                                                |  |  |
|               | Height[100mm                                                                   |  |  |
|               | Weight[]385g                                                                   |  |  |
|               | Capacity:395ML                                                                 |  |  |
|               | Small size:                                                                    |  |  |
|               | Top dia:72mm                                                                   |  |  |
|               | Bottom dia∏72mm                                                                |  |  |
|               | Height∏80mm                                                                    |  |  |
|               | Weight <u></u> 226g                                                            |  |  |
|               | Capacity:220ML                                                                 |  |  |
| sampling time | 1. 5 days, if with glass and size                                              |  |  |
|               | 2. 15 days if you need new shapes and sizes                                    |  |  |
| delivery time | About 55 days after sample and order                                           |  |  |
| payment terms | ns 30% wire transfer deposit and copy of bill of lading paid in advance        |  |  |
| delivery      | By sea, you can accept express and freight forwarder                           |  |  |
| choose you    | Multiple design and size options                                               |  |  |
|               | 2 Any painting, cold light, electroplating, laser model processing tools       |  |  |
|               | 3. Special packaging such as shrink film, color gift box, white gift box, etc. |  |  |
|               | We have professional workshops and warehouses to ensure delivery time          |  |  |
|               |                                                                                |  |  |
|               |                                                                                |  |  |