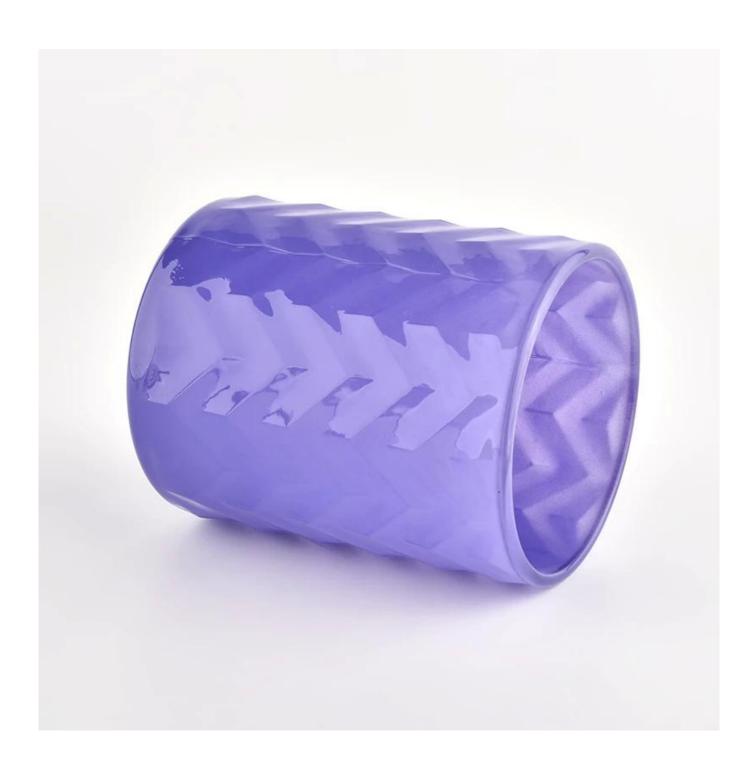

# Waved pattern glass candle jars 20oz 10oz 6oz glass candle holders

**Product Description** 

| Specification | SGCX21122409                                                                   |  |  |
|---------------|--------------------------------------------------------------------------------|--|--|
|               | SGCX21122409                                                                   |  |  |
|               | Big size:                                                                      |  |  |
|               | Top dia:100mm                                                                  |  |  |
|               | Bottom dia∏100mm                                                               |  |  |
|               | Height <sub>□</sub> 126mm                                                      |  |  |
|               | Weight <u></u> 638g                                                            |  |  |
|               | Capacity:710ML                                                                 |  |  |
|               | Middle size:                                                                   |  |  |
|               | Top dia:85mm                                                                   |  |  |
|               | Bottom dia∏85mm                                                                |  |  |
|               | Height[100mm                                                                   |  |  |
|               | Weight[]385g                                                                   |  |  |
|               | Capacity:395ML                                                                 |  |  |
|               | Small size:                                                                    |  |  |
|               | Top dia:72mm                                                                   |  |  |
|               | Bottom dia∏72mm                                                                |  |  |
|               | Height∏80mm                                                                    |  |  |
|               | Weight <u></u> 226g                                                            |  |  |
|               | Capacity:220ML                                                                 |  |  |
| sampling time | 1. 5 days, if with glass and size                                              |  |  |
|               | 2. 15 days if you need new shapes and sizes                                    |  |  |
| delivery time | About 55 days after sample and order                                           |  |  |
| payment terms | ns 30% wire transfer deposit and copy of bill of lading paid in advance        |  |  |
| delivery      | By sea, you can accept express and freight forwarder                           |  |  |
| choose you    | Multiple design and size options                                               |  |  |
|               | 2 Any painting, cold light, electroplating, laser model processing tools       |  |  |
|               | 3. Special packaging such as shrink film, color gift box, white gift box, etc. |  |  |
|               | We have professional workshops and warehouses to ensure delivery time          |  |  |
|               |                                                                                |  |  |
|               |                                                                                |  |  |