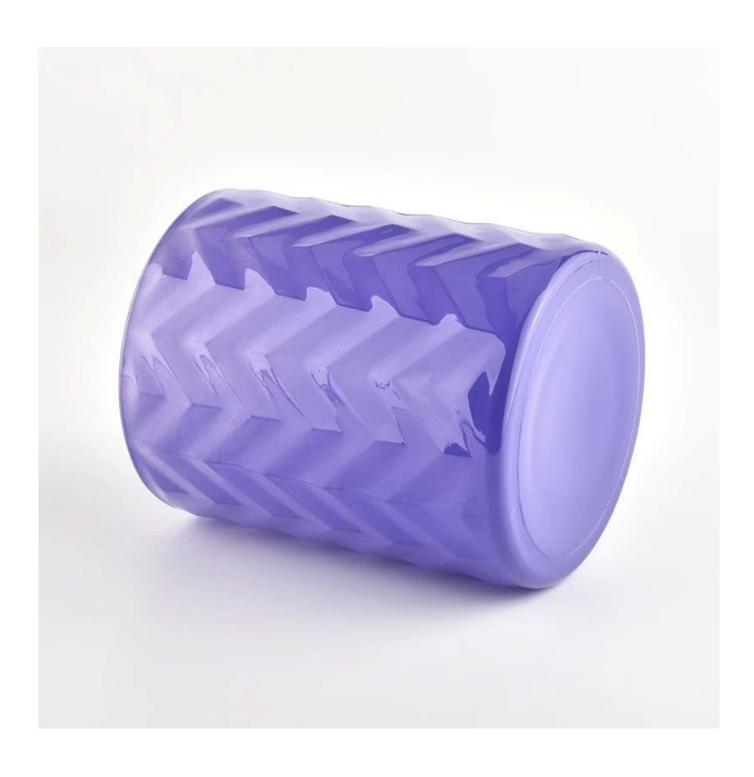

# Waved pattern glass candle jars 20oz 10oz 6oz glass candle holders

**Product Description** 

| Specification | SGCX21122409                                                                   |  |  |
|---------------|--------------------------------------------------------------------------------|--|--|
|               | SGCX21122409                                                                   |  |  |
|               | Big size:                                                                      |  |  |
|               | Top dia:100mm                                                                  |  |  |
|               | Bottom dia∏100mm                                                               |  |  |
|               | Height <sub>□</sub> 126mm                                                      |  |  |
|               | Weight <u></u> 638g                                                            |  |  |
|               | Capacity:710ML                                                                 |  |  |
|               | Middle size:                                                                   |  |  |
|               | Top dia:85mm                                                                   |  |  |
|               | Bottom dia∏85mm                                                                |  |  |
|               | Height[100mm                                                                   |  |  |
|               | Weight[]385g                                                                   |  |  |
|               | Capacity:395ML                                                                 |  |  |
|               | Small size:                                                                    |  |  |
|               | Top dia:72mm                                                                   |  |  |
|               | Bottom dia∏72mm                                                                |  |  |
|               | Height∏80mm                                                                    |  |  |
|               | Weight <u></u> 226g                                                            |  |  |
|               | Capacity:220ML                                                                 |  |  |
| sampling time | 1. 5 days, if with glass and size                                              |  |  |
|               | 2. 15 days if you need new shapes and sizes                                    |  |  |
| delivery time | About 55 days after sample and order                                           |  |  |
| payment terms | ns 30% wire transfer deposit and copy of bill of lading paid in advance        |  |  |
| delivery      | By sea, you can accept express and freight forwarder                           |  |  |
| choose you    | Multiple design and size options                                               |  |  |
|               | 2 Any painting, cold light, electroplating, laser model processing tools       |  |  |
|               | 3. Special packaging such as shrink film, color gift box, white gift box, etc. |  |  |
|               | We have professional workshops and warehouses to ensure delivery time          |  |  |
|               |                                                                                |  |  |
|               |                                                                                |  |  |