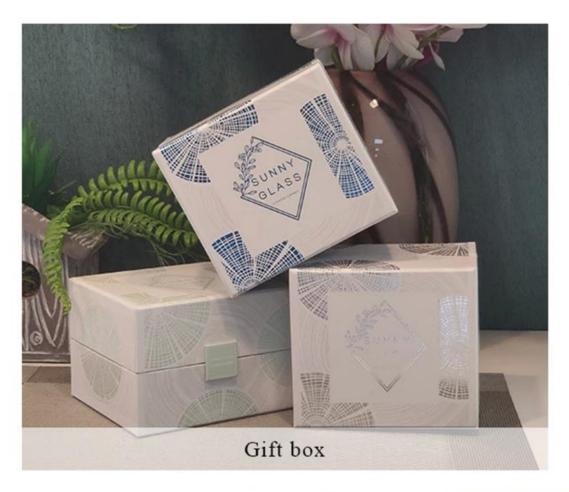

# Waved pattern glass candle jars 20oz 10oz 6oz glass candle holders

**Product Description** 

| Specification | SGCX21122409                                                                   |  |  |
|---------------|--------------------------------------------------------------------------------|--|--|
|               | SGCX21122409                                                                   |  |  |
|               | Big size:                                                                      |  |  |
|               | Top dia:100mm                                                                  |  |  |
|               | Bottom dia∏100mm                                                               |  |  |
|               | Height <sub>□</sub> 126mm                                                      |  |  |
|               | Weight <u></u> 638g                                                            |  |  |
|               | Capacity:710ML                                                                 |  |  |
|               | Middle size:                                                                   |  |  |
|               | Top dia:85mm                                                                   |  |  |
|               | Bottom dia∏85mm                                                                |  |  |
|               | Height[100mm                                                                   |  |  |
|               | Weight[]385g                                                                   |  |  |
|               | Capacity:395ML                                                                 |  |  |
|               | Small size:                                                                    |  |  |
|               | Top dia:72mm                                                                   |  |  |
|               | Bottom dia∏72mm                                                                |  |  |
|               | Height∏80mm                                                                    |  |  |
|               | Weight <u></u> 226g                                                            |  |  |
|               | Capacity:220ML                                                                 |  |  |
| sampling time | 1. 5 days, if with glass and size                                              |  |  |
|               | 2. 15 days if you need new shapes and sizes                                    |  |  |
| delivery time | About 55 days after sample and order                                           |  |  |
| payment terms | ns 30% wire transfer deposit and copy of bill of lading paid in advance        |  |  |
| delivery      | By sea, you can accept express and freight forwarder                           |  |  |
| choose you    | Multiple design and size options                                               |  |  |
|               | 2 Any painting, cold light, electroplating, laser model processing tools       |  |  |
|               | 3. Special packaging such as shrink film, color gift box, white gift box, etc. |  |  |
|               | We have professional workshops and warehouses to ensure delivery time          |  |  |
|               |                                                                                |  |  |
|               |                                                                                |  |  |