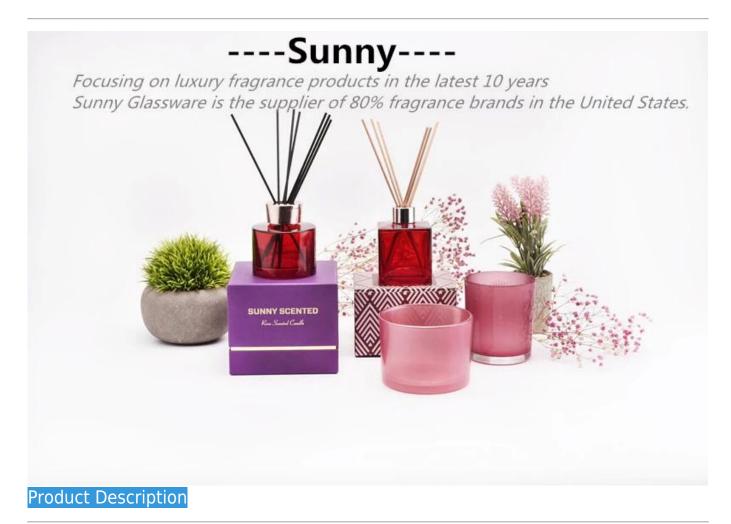

### white glass candle vessel with stripes



| Specification | SGCX21122511                                                                   |  |  |
|---------------|--------------------------------------------------------------------------------|--|--|
|               |                                                                                |  |  |
|               | Top dia: 77mm                                                                  |  |  |
|               | Bottom dia: 77mm                                                               |  |  |
|               | Height: 105mm                                                                  |  |  |
|               | Weight: 320g                                                                   |  |  |
|               | Capacity: 320ml