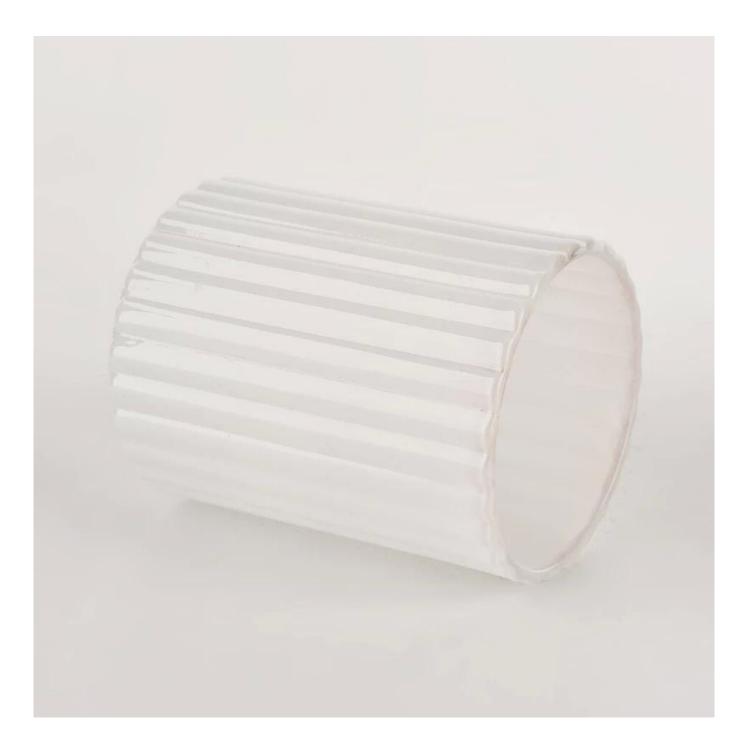

### white glass candle vessel with stripes

| Specification | SGCX21122511                                                                   |  |  |
|---------------|--------------------------------------------------------------------------------|--|--|
|               |                                                                                |  |  |
|               | Top dia: 77mm                                                                  |  |  |
|               | Bottom dia: 77mm                                                               |  |  |
|               | Height: 105mm                                                                  |  |  |
|               | Weight: 320g                                                                   |  |  |
|               | Capacity: 320ml                                                                |  |  |
| sampling time | 1. 5 days if there is glass and size                                           |  |  |
|               | 2. 15 days, if you need a new shape and size                                   |  |  |
| delivery time | Sample and order after about 55 days                                           |  |  |
| payment terms | Pay 30% of T/T deposit and B/L copy in advance                                 |  |  |
| delivery      | By sea, you can accept by express and forwarding agent                         |  |  |
| Choose you    | Multiple designs and size options                                              |  |  |
|               | 2 Any color painting, cold light, electroplating, laser model processing tools |  |  |
|               | 3. Special packaging such as shrink film, color gift box, white gift box, etc. |  |  |
|               | We have professional seminars and warehouses to ensure delivery time           |  |  |
|               |                                                                                |  |  |
|               |                                                                                |  |  |