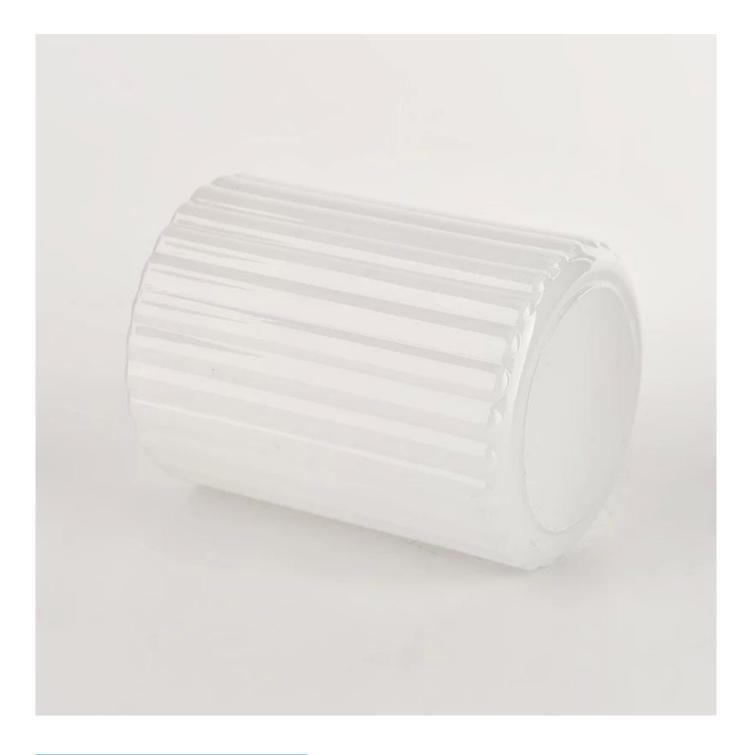

### white glass candle vessel with stripes

| Specification | SGCX21122511                                                                   |  |  |
|---------------|--------------------------------------------------------------------------------|--|--|
|               |                                                                                |  |  |
|               | Top dia: 77mm                                                                  |  |  |
|               | Bottom dia: 77mm                                                               |  |  |
|               | Height: 105mm                                                                  |  |  |
|               | Weight: 320g                                                                   |  |  |
|               | Capacity: 320ml                                                                |  |  |
| sampling time | 1. 5 days if there is glass and size                                           |  |  |
|               | 2. 15 days, if you need a new shape and size                                   |  |  |
| delivery time | Sample and order after about 55 days                                           |  |  |
| payment terms | Pay 30% of T/T deposit and B/L copy in advance                                 |  |  |
| delivery      | By sea, you can accept by express and forwarding agent                         |  |  |
| Choose you    | Multiple designs and size options                                              |  |  |
|               | 2 Any color painting, cold light, electroplating, laser model processing tools |  |  |
|               | 3. Special packaging such as shrink film, color gift box, white gift box, etc. |  |  |
|               | We have professional seminars and warehouses to ensure delivery time           |  |  |
|               |                                                                                |  |  |
|               |                                                                                |  |  |