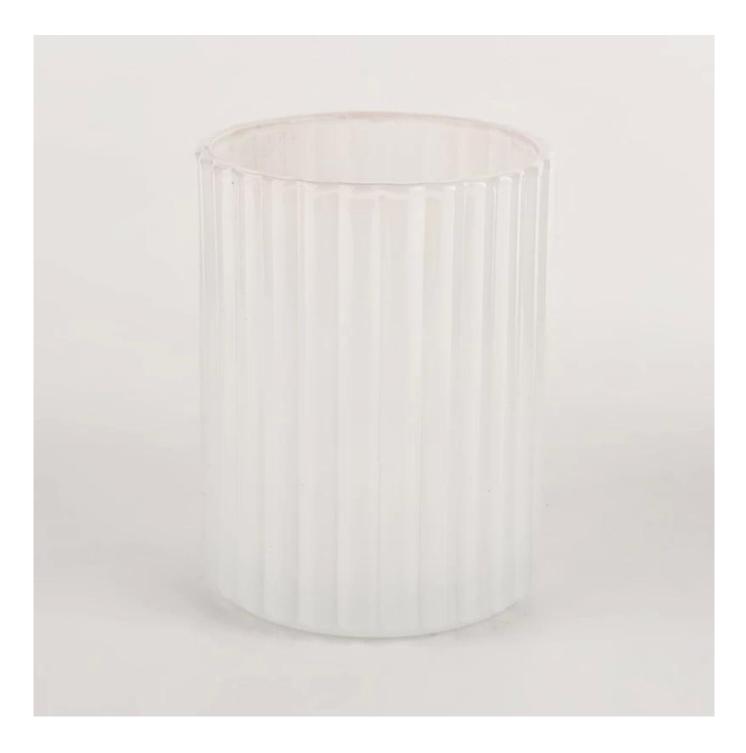

### white glass candle vessel with stripes

| Specification | SGCX21122511                                                                   |  |  |
|---------------|--------------------------------------------------------------------------------|--|--|
|               |                                                                                |  |  |
|               | Top dia: 77mm                                                                  |  |  |
|               | Bottom dia: 77mm                                                               |  |  |
|               | Height: 105mm                                                                  |  |  |
|               | Weight: 320g                                                                   |  |  |
|               | Capacity: 320ml                                                                |  |  |
| sampling time | 1. 5 days if there is glass and size                                           |  |  |
|               | 2. 15 days, if you need a new shape and size                                   |  |  |
| delivery time | Sample and order after about 55 days                                           |  |  |
| payment terms | Pay 30% of T/T deposit and B/L copy in advance                                 |  |  |
| delivery      | By sea, you can accept by express and forwarding agent                         |  |  |
| Choose you    | Multiple designs and size options                                              |  |  |
|               | 2 Any color painting, cold light, electroplating, laser model processing tools |  |  |
|               | 3. Special packaging such as shrink film, color gift box, white gift box, etc. |  |  |
|               | We have professional seminars and warehouses to ensure delivery time           |  |  |
|               |                                                                                |  |  |
|               |                                                                                |  |  |