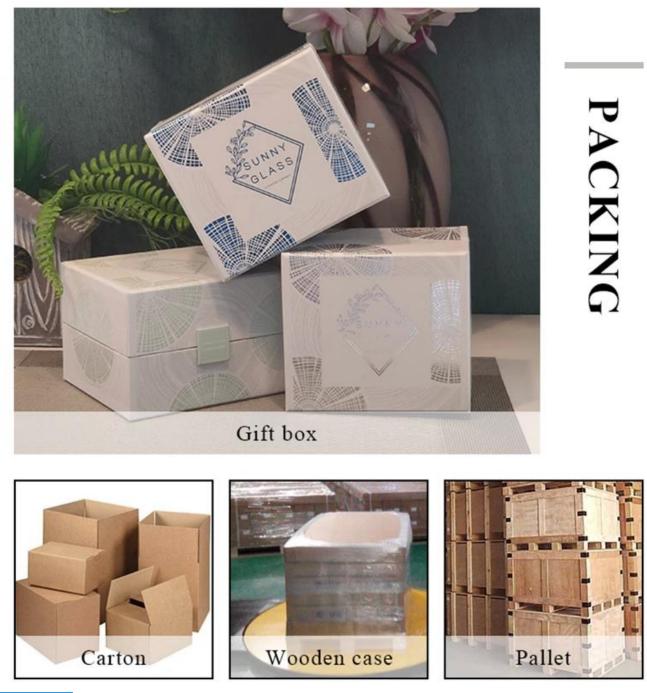

### white glass candle vessel with stripes

| Specification | SGCX21122511                                                                   |  |  |
|---------------|--------------------------------------------------------------------------------|--|--|
|               |                                                                                |  |  |
|               | Top dia: 77mm                                                                  |  |  |
|               | Bottom dia: 77mm                                                               |  |  |
|               | Height: 105mm                                                                  |  |  |
|               | Weight: 320g                                                                   |  |  |
|               | Capacity: 320ml                                                                |  |  |
| sampling time | 1. 5 days if there is glass and size                                           |  |  |
|               | 2. 15 days, if you need a new shape and size                                   |  |  |
| delivery time | Sample and order after about 55 days                                           |  |  |
| payment terms | Pay 30% of T/T deposit and B/L copy in advance                                 |  |  |
| delivery      | By sea, you can accept by express and forwarding agent                         |  |  |
| Choose you    | Multiple designs and size options                                              |  |  |
|               | 2 Any color painting, cold light, electroplating, laser model processing tools |  |  |
|               | 3. Special packaging such as shrink film, color gift box, white gift box, etc. |  |  |
|               | We have professional seminars and warehouses to ensure delivery time           |  |  |
|               |                                                                                |  |  |
|               |                                                                                |  |  |