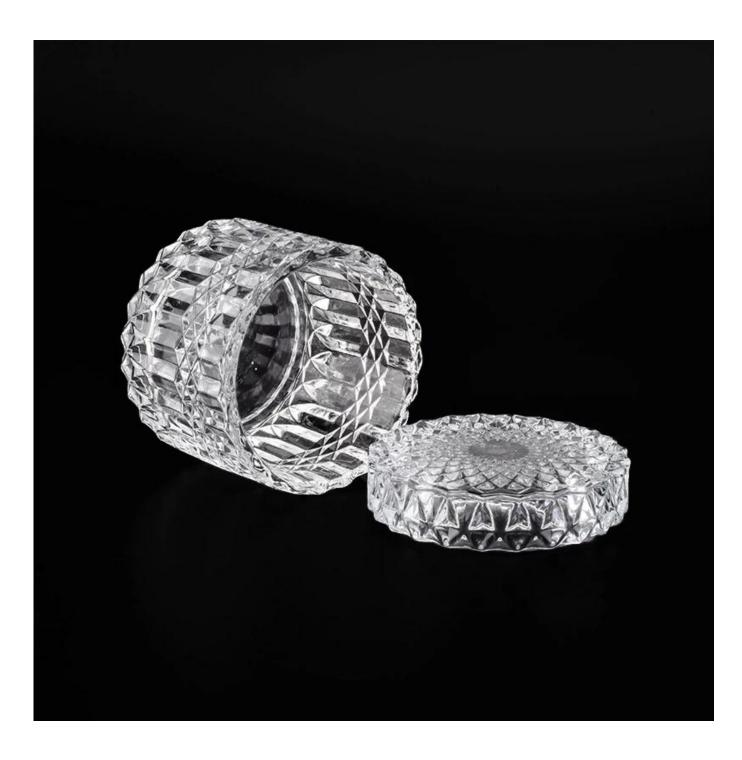

## Popular 480ml 250ml Embossed Pattern Glass Candle Vessel With Lids

1.Sunny Group has offered glassware for 26 years with all kinds of products being exported to more than 30 countries and regions.

2.We are the exclusive supplier of Nest Fragrance, Candle Lite, UGG etc popular brands, which 80% aroma vessels are from Sunny Glassware.

3. Focusing on luxury fragrance products in the latest 10 years, Sunny Glassware is the supplier of 80% fragrance brands in the United States.

Allen Ston Dis

**Product Details** 

| Item numbe       | SGHX19051408                                                                                                                                                                                                                                                                                                                                 |
|------------------|----------------------------------------------------------------------------------------------------------------------------------------------------------------------------------------------------------------------------------------------------------------------------------------------------------------------------------------------|
| Specification    | Big Size<br>Jar:<br>Top dia: 105mm<br>Bottom dia: 105mm<br>Height: 85mm<br>Weight: 529g<br>Capacity: 480ml<br>Lid:<br>Top dia: 105mm<br>Height: 24mm<br>Weight: 250g<br>Small size:<br>Jar:<br>Top dia: 90mm<br>Bottom dia: 90mm<br>Height: 65mm<br>Weight: 309g<br>Capacity: 240ml<br>Lid:<br>Top dia: 90mm<br>Height: 23mm<br>Weight: 166g |
| Sampling time    | <ul><li>1.5 days if the shape and size of the products exist</li><li>2.15 days if you need new shape and size of the products</li></ul>                                                                                                                                                                                                      |
| package          | 24pcs / 36pcs / 48pcs security regular packing and so on. For export carton with egg divider                                                                                                                                                                                                                                                 |
| MOQ              | 10000pcs                                                                                                                                                                                                                                                                                                                                     |
| Delivery time    | Within 35 days after the order confirmed                                                                                                                                                                                                                                                                                                     |
| Payment terms    | 30% deposit by T / T in advance, balance against copy of B / L                                                                                                                                                                                                                                                                               |
| Product features | <ol> <li>High quality and competitive prices</li> <li>Test of FDA, SGS, LFGB etc.</li> <li>Eco friendly</li> <li>It is widely aimed at weddings, parties, home, bars, etc.</li> <li>machine made</li> </ol>                                                                                                                                  |