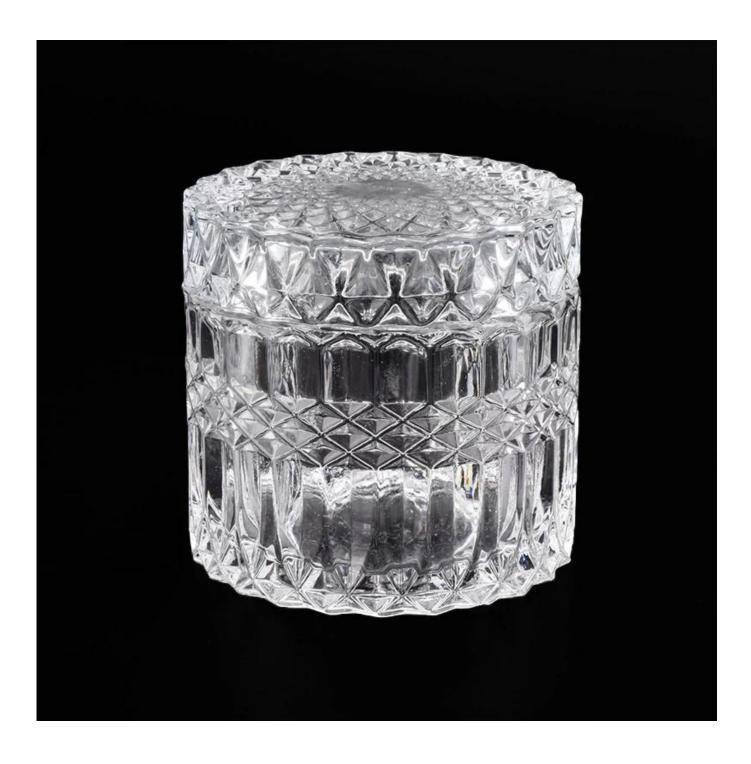

## Popular 480ml 250ml Embossed Pattern Glass Candle Vessel With Lids

1.Sunny Group has offered glassware for 26 years with all kinds of products being exported to more than 30 countries and regions.

2.We are the exclusive supplier of Nest Fragrance, Candle Lite, UGG etc popular brands, which 80% aroma vessels are from Sunny Glassware.

3. Focusing on luxury fragrance products in the latest 10 years, Sunny Glassware is the supplier of 80% fragrance brands in the United States.

Allen Ston Dis

**Product Details** 

| Item numbe       | SGHX19051408                                                                                                                                                                                                                                                                                                                                 |
|------------------|----------------------------------------------------------------------------------------------------------------------------------------------------------------------------------------------------------------------------------------------------------------------------------------------------------------------------------------------|
| Specification    | Big Size<br>Jar:<br>Top dia: 105mm<br>Bottom dia: 105mm<br>Height: 85mm<br>Weight: 529g<br>Capacity: 480ml<br>Lid:<br>Top dia: 105mm<br>Height: 24mm<br>Weight: 250g<br>Small size:<br>Jar:<br>Top dia: 90mm<br>Bottom dia: 90mm<br>Height: 65mm<br>Weight: 309g<br>Capacity: 240ml<br>Lid:<br>Top dia: 90mm<br>Height: 23mm<br>Weight: 166g |
| Sampling time    | <ul><li>1.5 days if the shape and size of the products exist</li><li>2.15 days if you need new shape and size of the products</li></ul>                                                                                                                                                                                                      |
| package          | 24pcs / 36pcs / 48pcs security regular packing and so on. For export carton with egg divider                                                                                                                                                                                                                                                 |
| MOQ              | 10000pcs                                                                                                                                                                                                                                                                                                                                     |
| Delivery time    | Within 35 days after the order confirmed                                                                                                                                                                                                                                                                                                     |
| Payment terms    | 30% deposit by T / T in advance, balance against copy of B / L                                                                                                                                                                                                                                                                               |
| Product features | <ol> <li>High quality and competitive prices</li> <li>Test of FDA, SGS, LFGB etc.</li> <li>Eco friendly</li> <li>It is widely aimed at weddings, parties, home, bars, etc.</li> <li>machine made</li> </ol>                                                                                                                                  |