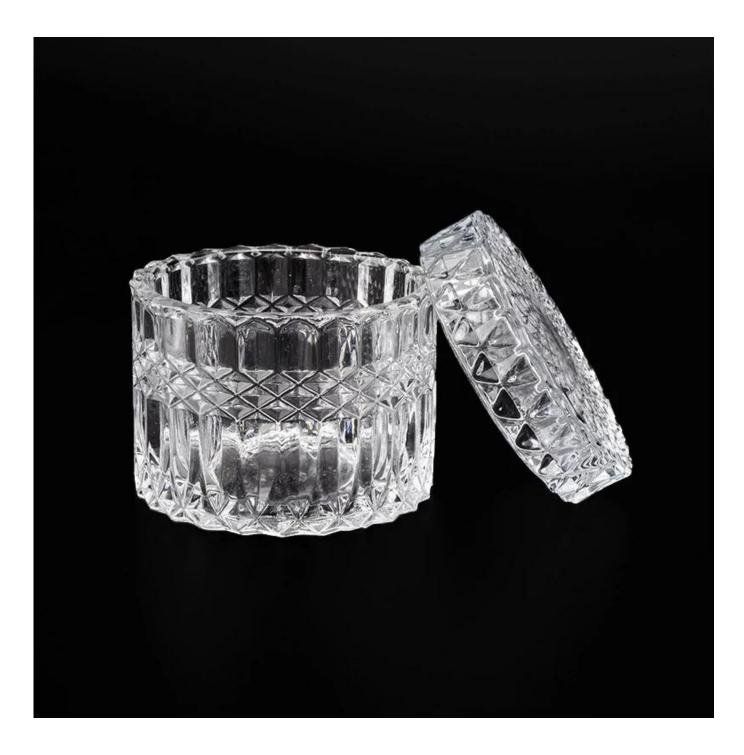

## Popular 480ml 250ml Embossed Pattern Glass Candle Vessel With Lids

1.Sunny Group has offered glassware for 26 years with all kinds of products being exported to more than 30 countries and regions.

2.We are the exclusive supplier of Nest Fragrance, Candle Lite, UGG etc popular brands, which 80% aroma vessels are from Sunny Glassware.

3. Focusing on luxury fragrance products in the latest 10 years, Sunny Glassware is the supplier of 80% fragrance brands in the United States.

Allen Ston Dis

**Product Details** 

| Item numbe       | SGHX19051408                                                                                                                                                                                                                                                                                                                                 |
|------------------|----------------------------------------------------------------------------------------------------------------------------------------------------------------------------------------------------------------------------------------------------------------------------------------------------------------------------------------------|
| Specification    | Big Size<br>Jar:<br>Top dia: 105mm<br>Bottom dia: 105mm<br>Height: 85mm<br>Weight: 529g<br>Capacity: 480ml<br>Lid:<br>Top dia: 105mm<br>Height: 24mm<br>Weight: 250g<br>Small size:<br>Jar:<br>Top dia: 90mm<br>Bottom dia: 90mm<br>Height: 65mm<br>Weight: 309g<br>Capacity: 240ml<br>Lid:<br>Top dia: 90mm<br>Height: 23mm<br>Weight: 166g |
| Sampling time    | <ul><li>1.5 days if the shape and size of the products exist</li><li>2.15 days if you need new shape and size of the products</li></ul>                                                                                                                                                                                                      |
| package          | 24pcs / 36pcs / 48pcs security regular packing and so on. For export carton with egg divider                                                                                                                                                                                                                                                 |
| MOQ              | 10000pcs                                                                                                                                                                                                                                                                                                                                     |
| Delivery time    | Within 35 days after the order confirmed                                                                                                                                                                                                                                                                                                     |
| Payment terms    | 30% deposit by T / T in advance, balance against copy of B / L                                                                                                                                                                                                                                                                               |
| Product features | <ol> <li>High quality and competitive prices</li> <li>Test of FDA, SGS, LFGB etc.</li> <li>Eco friendly</li> <li>It is widely aimed at weddings, parties, home, bars, etc.</li> <li>machine made</li> </ol>                                                                                                                                  |