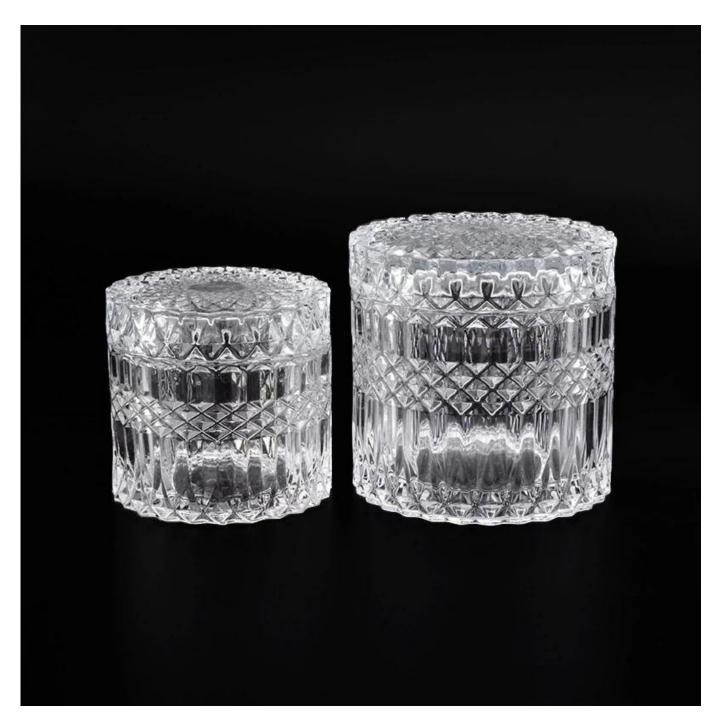

3. Focusing on luxury fragrance products in the latest 10 years, Sunny Glassware is the supplier of 80% fragrance brands in the United States.

Allen Ston Dis

**Product Details** 

| Item numbe       | SGHX19051408                                                                                                                                                                                                                                                                                                                                 |
|------------------|----------------------------------------------------------------------------------------------------------------------------------------------------------------------------------------------------------------------------------------------------------------------------------------------------------------------------------------------|
| Specification    | Big Size<br>Jar:<br>Top dia: 105mm<br>Bottom dia: 105mm<br>Height: 85mm<br>Weight: 529g<br>Capacity: 480ml<br>Lid:<br>Top dia: 105mm<br>Height: 24mm<br>Weight: 250g<br>Small size:<br>Jar:<br>Top dia: 90mm<br>Bottom dia: 90mm<br>Height: 65mm<br>Weight: 309g<br>Capacity: 240ml<br>Lid:<br>Top dia: 90mm<br>Height: 23mm<br>Weight: 166g |
| Sampling time    | <ul><li>1.5 days if the shape and size of the products exist</li><li>2.15 days if you need new shape and size of the products</li></ul>                                                                                                                                                                                                      |
| package          | 24pcs / 36pcs / 48pcs security regular packing and so on. For export carton with egg divider                                                                                                                                                                                                                                                 |
| MOQ              | 10000pcs                                                                                                                                                                                                                                                                                                                                     |
| Delivery time    | Within 35 days after the order confirmed                                                                                                                                                                                                                                                                                                     |
| Payment terms    | 30% deposit by T / T in advance, balance against copy of B / L                                                                                                                                                                                                                                                                               |
| Product features | <ol> <li>High quality and competitive prices</li> <li>Test of FDA, SGS, LFGB etc.</li> <li>Eco friendly</li> <li>It is widely aimed at weddings, parties, home, bars, etc.</li> <li>machine made</li> </ol>                                                                                                                                  |