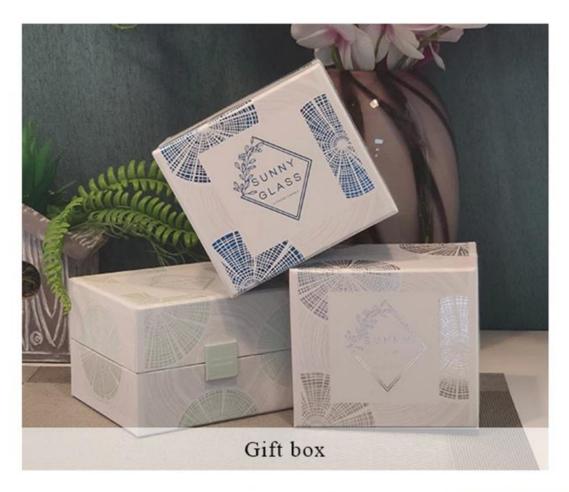

| Product Features  | Home decorations glass candle jar from high quality     Suitable for use at hotel, home, etc. |
|-------------------|-----------------------------------------------------------------------------------------------|
| 1 Toduct Teatures |                                                                                               |
|                   | 3. Meet the ASTM Test                                                                         |
|                   |                                                                                               |
|                   | Various designs and sizes for selection                                                       |
|                   | 2 Any color painted, cool, plating, laser model Processing cutter                             |
| For your choice   | 3. Special package as shrink film, color gift box, white gift box, etc.                       |
|                   | 4. We have a professional workshop and warehouse for ensure delivery                          |
|                   | time                                                                                          |
|                   |                                                                                               |

# **PACKING**

Certificates