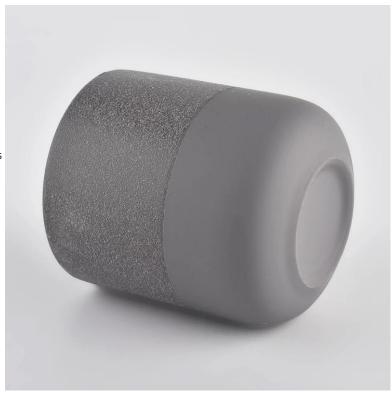

# Flexible size design allows your market to grow rapidly

Item name[SGMK21072601 Top dia:88 mm Bottom dia: 51 mm Height: 100 mm Weight: 285 g Capacity: 420 ml MOQ:3,000PCS

Custom designs and different sizes available

With our strong support, our customers are growing rapidly, from small labs to industry leaders.

| Item number.     | SGMK21072601                                                                                                         |
|------------------|----------------------------------------------------------------------------------------------------------------------|
| Material         | Ceramic                                                                                                              |
| craft            | pressed glass candle jars                                                                                            |
| Sample time      | <ol> <li>5 days if there is glass shape and size</li> <li>15 days, if you need new shapes and sizes glass</li> </ol> |
| Packing          | The usual packing, 4 pieces in the inner box, 48 pieces box                                                          |
| Product Capacity | 500,000 ~ 1,000,000 pieces per month                                                                                 |
| Delivery time    | Within 35 days after sampling and order confirmed                                                                    |
| Payment terms    | 30% deposit by T / T in advance and balance against copy of B / L                                                    |
| Delivery         | By sea, by air, through express and shipping agent acceptable                                                        |

| Product Features  | Home decorations glass candle jar from high quality     Suitable for use at hotel, home, etc. |
|-------------------|-----------------------------------------------------------------------------------------------|
| 1 Toduct Teatures |                                                                                               |
|                   | 3. Meet the ASTM Test                                                                         |
|                   |                                                                                               |
|                   | Various designs and sizes for selection                                                       |
|                   | 2 Any color painted, cool, plating, laser model Processing cutter                             |
| For your choice   | 3. Special package as shrink film, color gift box, white gift box, etc.                       |
|                   | 4. We have a professional workshop and warehouse for ensure delivery                          |
|                   | time                                                                                          |
|                   |                                                                                               |