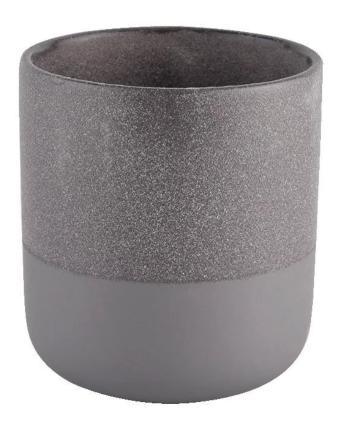

# Flexible size design allows your market to grow rapidly

Item name[SGMK21072601 Top dia:88 mm Bottom dia: 51 mm Height: 100 mm Weight: 285 g Capacity: 420 ml MOQ:3,000PCS

Custom designs and different sizes available

With our strong support, our customers are growing rapidly, from small labs to industry leaders.

| Item number.     | SGMK21072601                                                                                                         |
|------------------|----------------------------------------------------------------------------------------------------------------------|
| Material         | Ceramic                                                                                                              |
| craft            | pressed glass candle jars                                                                                            |
| Sample time      | <ol> <li>5 days if there is glass shape and size</li> <li>15 days, if you need new shapes and sizes glass</li> </ol> |
| Packing          | The usual packing, 4 pieces in the inner box, 48 pieces box                                                          |
| Product Capacity | 500,000 ~ 1,000,000 pieces per month                                                                                 |
| Delivery time    | Within 35 days after sampling and order confirmed                                                                    |
| Payment terms    | 30% deposit by T / T in advance and balance against copy of B / L                                                    |
| Delivery         | By sea, by air, through express and shipping agent acceptable                                                        |

| Product Features  | Home decorations glass candle jar from high quality     Suitable for use at hotel, home, etc. |
|-------------------|-----------------------------------------------------------------------------------------------|
| 1 Toduct Teatures |                                                                                               |
|                   | 3. Meet the ASTM Test                                                                         |
|                   |                                                                                               |
|                   | Various designs and sizes for selection                                                       |
|                   | 2 Any color painted, cool, plating, laser model Processing cutter                             |
| For your choice   | 3. Special package as shrink film, color gift box, white gift box, etc.                       |
|                   | 4. We have a professional workshop and warehouse for ensure delivery                          |
|                   | time                                                                                          |
|                   |                                                                                               |