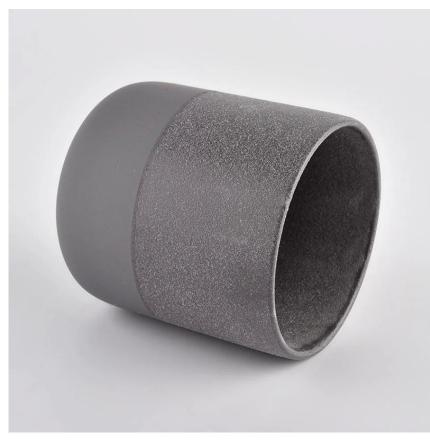

# Flexible size design allows your market to grow rapidly

Item name[SGMK21072601 Top dia:88 mm Bottom dia: 51 mm Height: 100 mm Weight: 285 g Capacity: 420 ml MOQ:3,000PCS

Custom designs and different sizes available

With our strong support, our customers are growing rapidly, from small labs to industry leaders.

| Item number.     | SGMK21072601                                                                                                         |
|------------------|----------------------------------------------------------------------------------------------------------------------|
| Material         | Ceramic                                                                                                              |
| craft            | pressed glass candle jars                                                                                            |
| Sample time      | <ol> <li>5 days if there is glass shape and size</li> <li>15 days, if you need new shapes and sizes glass</li> </ol> |
| Packing          | The usual packing, 4 pieces in the inner box, 48 pieces box                                                          |
| Product Capacity | 500,000 ~ 1,000,000 pieces per month                                                                                 |
| Delivery time    | Within 35 days after sampling and order confirmed                                                                    |
| Payment terms    | 30% deposit by T / T in advance and balance against copy of B / L                                                    |
| Delivery         | By sea, by air, through express and shipping agent acceptable                                                        |

| Product Features  | Home decorations glass candle jar from high quality     Suitable for use at hotel, home, etc. |
|-------------------|-----------------------------------------------------------------------------------------------|
| 1 Toduct Teatures |                                                                                               |
|                   | 3. Meet the ASTM Test                                                                         |
|                   |                                                                                               |
|                   | Various designs and sizes for selection                                                       |
|                   | 2 Any color painted, cool, plating, laser model Processing cutter                             |
| For your choice   | 3. Special package as shrink film, color gift box, white gift box, etc.                       |
|                   | 4. We have a professional workshop and warehouse for ensure delivery                          |
|                   | time                                                                                          |
|                   |                                                                                               |