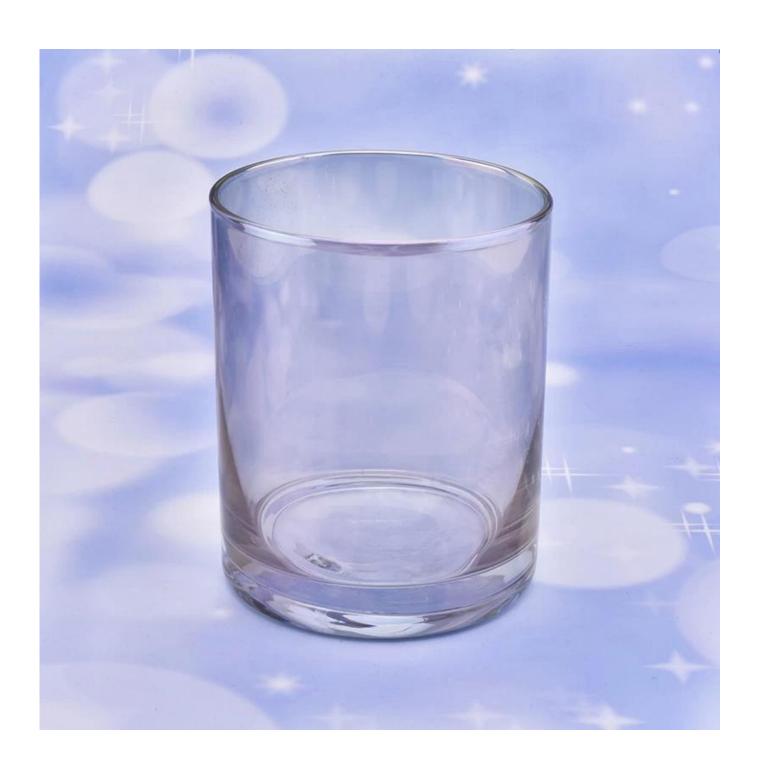

## **Product Details**

| Item numbe       | SGXS19051420                                                                                                                                                                                                |
|------------------|-------------------------------------------------------------------------------------------------------------------------------------------------------------------------------------------------------------|
| Specification    | Top dia: 82mm<br>Bottom dia: 80mm<br>Height: 102mm<br>Weight: 258g<br>Capacity: 400ml                                                                                                                       |
| Sampling time    | 1.5 days if the shape and size of the products exist 2.15 days if you need new shape and size of the products                                                                                               |
| package          | 24pcs / 36pcs / 48pcs security regular packing and so on. For export carton with egg divider                                                                                                                |
| MOQ              | 10000pcs                                                                                                                                                                                                    |
| Delivery time    | Within 35 days after the order confirmed                                                                                                                                                                    |
| Payment terms    | 30% deposit by T / T in advance, balance against copy of B / L                                                                                                                                              |
| Product features | <ol> <li>High quality and competitive prices</li> <li>Test of FDA, SGS, LFGB etc.</li> <li>Eco friendly</li> <li>It is widely aimed at weddings, parties, home, bars, etc.</li> <li>machine made</li> </ol> |