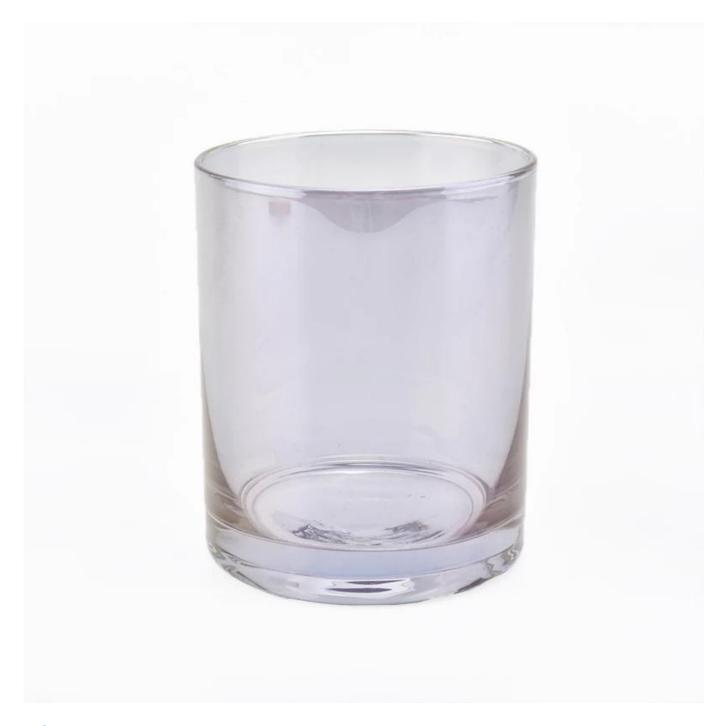

## **Product Details**

| Item numbe       | SGXS19051420                                                                                                                                                                                                |
|------------------|-------------------------------------------------------------------------------------------------------------------------------------------------------------------------------------------------------------|
| Specification    | Top dia: 82mm<br>Bottom dia: 80mm<br>Height: 102mm<br>Weight: 258g<br>Capacity: 400ml                                                                                                                       |
| Sampling time    | 1.5 days if the shape and size of the products exist 2.15 days if you need new shape and size of the products                                                                                               |
| package          | 24pcs / 36pcs / 48pcs security regular packing and so on. For export carton with egg divider                                                                                                                |
| MOQ              | 10000pcs                                                                                                                                                                                                    |
| Delivery time    | Within 35 days after the order confirmed                                                                                                                                                                    |
| Payment terms    | 30% deposit by T / T in advance, balance against copy of B / L                                                                                                                                              |
| Product features | <ol> <li>High quality and competitive prices</li> <li>Test of FDA, SGS, LFGB etc.</li> <li>Eco friendly</li> <li>It is widely aimed at weddings, parties, home, bars, etc.</li> <li>machine made</li> </ol> |