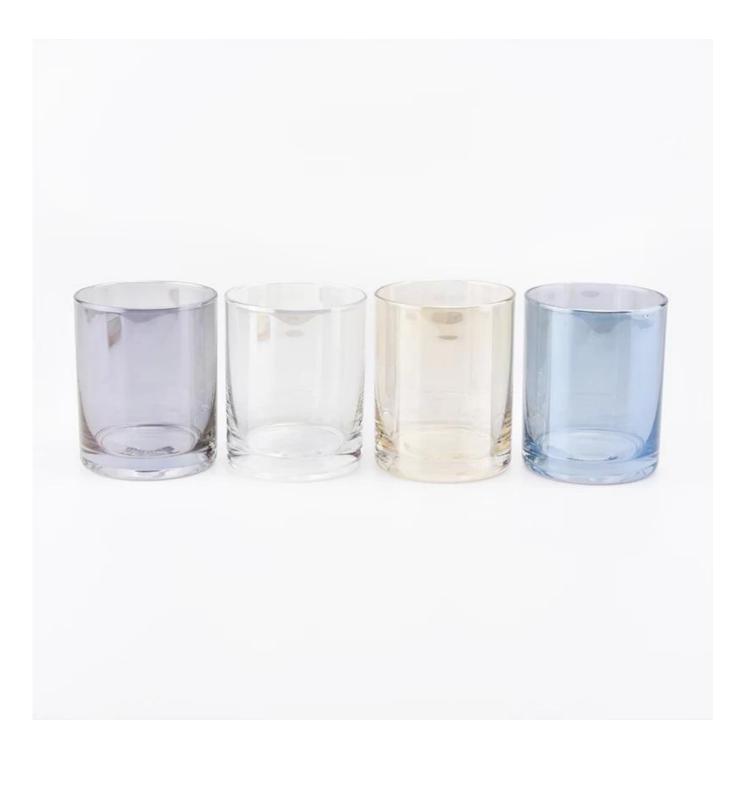

## **Product Details**

| Item numbe       | SGXS19051420                                                                                                                                                                                                |
|------------------|-------------------------------------------------------------------------------------------------------------------------------------------------------------------------------------------------------------|
| Specification    | Top dia: 82mm<br>Bottom dia: 80mm<br>Height: 102mm<br>Weight: 258g<br>Capacity: 400ml                                                                                                                       |
| Sampling time    | 1.5 days if the shape and size of the products exist 2.15 days if you need new shape and size of the products                                                                                               |
| package          | 24pcs / 36pcs / 48pcs security regular packing and so on. For export carton with egg divider                                                                                                                |
| MOQ              | 10000pcs                                                                                                                                                                                                    |
| Delivery time    | Within 35 days after the order confirmed                                                                                                                                                                    |
| Payment terms    | 30% deposit by T / T in advance, balance against copy of B / L                                                                                                                                              |
| Product features | <ol> <li>High quality and competitive prices</li> <li>Test of FDA, SGS, LFGB etc.</li> <li>Eco friendly</li> <li>It is widely aimed at weddings, parties, home, bars, etc.</li> <li>machine made</li> </ol> |