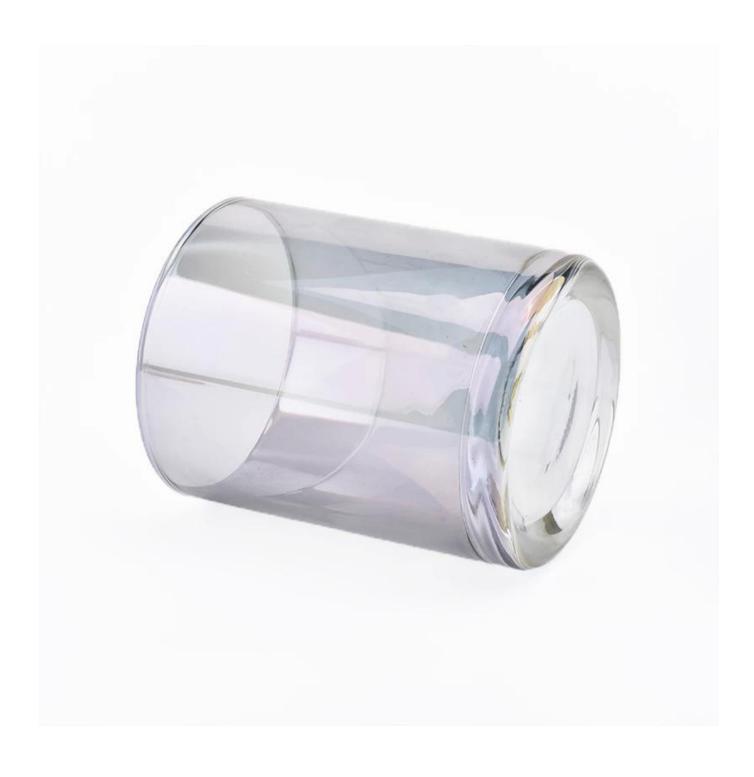

## **Product Details**

| Item numbe       | SGXS19051420                                                                                                                                                                                                |
|------------------|-------------------------------------------------------------------------------------------------------------------------------------------------------------------------------------------------------------|
| Specification    | Top dia: 82mm<br>Bottom dia: 80mm<br>Height: 102mm<br>Weight: 258g<br>Capacity: 400ml                                                                                                                       |
| Sampling time    | 1.5 days if the shape and size of the products exist 2.15 days if you need new shape and size of the products                                                                                               |
| package          | 24pcs / 36pcs / 48pcs security regular packing and so on. For export carton with egg divider                                                                                                                |
| MOQ              | 10000pcs                                                                                                                                                                                                    |
| Delivery time    | Within 35 days after the order confirmed                                                                                                                                                                    |
| Payment terms    | 30% deposit by T / T in advance, balance against copy of B / L                                                                                                                                              |
| Product features | <ol> <li>High quality and competitive prices</li> <li>Test of FDA, SGS, LFGB etc.</li> <li>Eco friendly</li> <li>It is widely aimed at weddings, parties, home, bars, etc.</li> <li>machine made</li> </ol> |