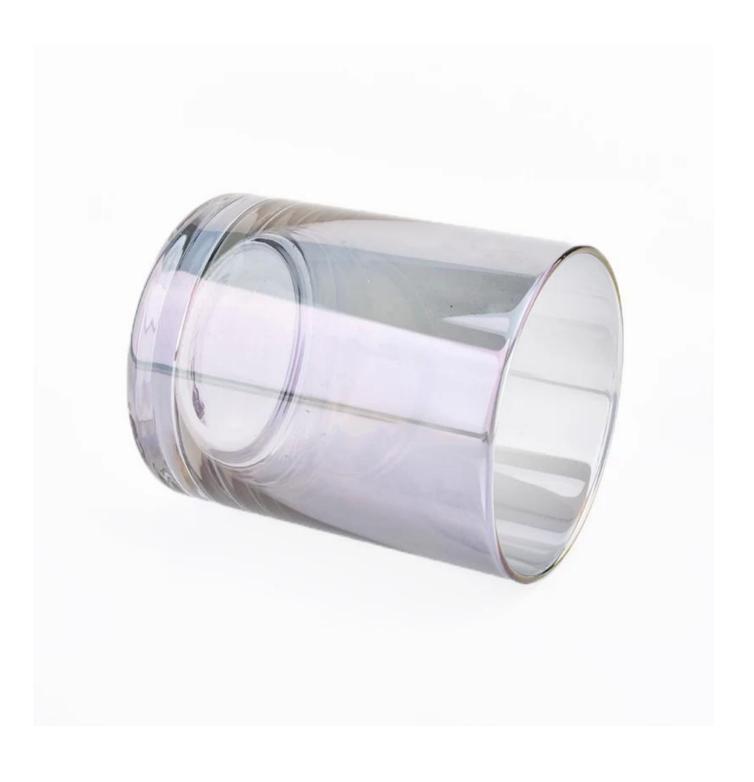

## **Product Details**

| Item numbe       | SGXS19051420                                                                                                                                                                                                |
|------------------|-------------------------------------------------------------------------------------------------------------------------------------------------------------------------------------------------------------|
| Specification    | Top dia: 82mm<br>Bottom dia: 80mm<br>Height: 102mm<br>Weight: 258g<br>Capacity: 400ml                                                                                                                       |
| Sampling time    | 1.5 days if the shape and size of the products exist 2.15 days if you need new shape and size of the products                                                                                               |
| package          | 24pcs / 36pcs / 48pcs security regular packing and so on. For export carton with egg divider                                                                                                                |
| MOQ              | 10000pcs                                                                                                                                                                                                    |
| Delivery time    | Within 35 days after the order confirmed                                                                                                                                                                    |
| Payment terms    | 30% deposit by T / T in advance, balance against copy of B / L                                                                                                                                              |
| Product features | <ol> <li>High quality and competitive prices</li> <li>Test of FDA, SGS, LFGB etc.</li> <li>Eco friendly</li> <li>It is widely aimed at weddings, parties, home, bars, etc.</li> <li>machine made</li> </ol> |