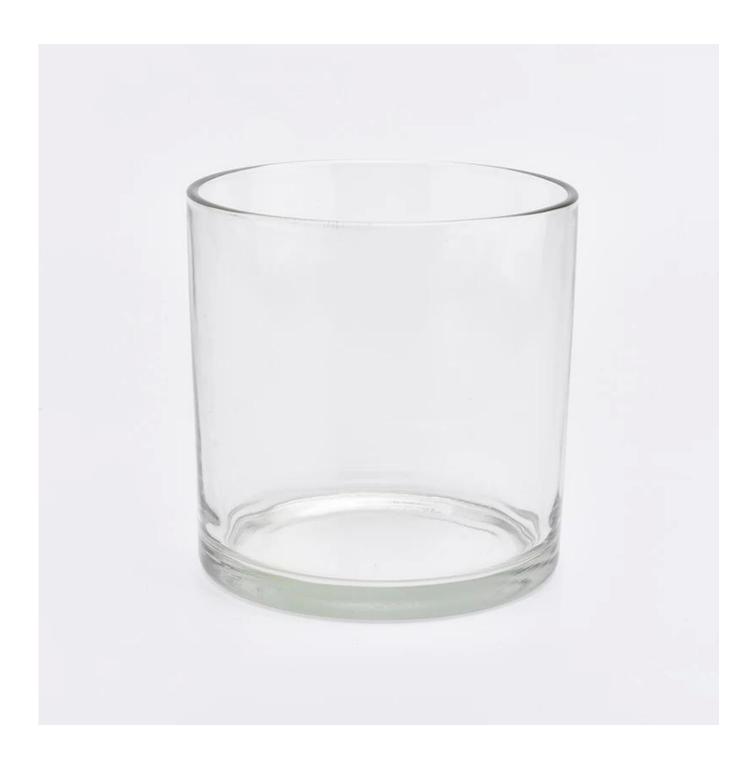

## **Product Details**

| Item numbe       | SGHY19052901                                                                                                                                                                                                |
|------------------|-------------------------------------------------------------------------------------------------------------------------------------------------------------------------------------------------------------|
| Specification    | Top dia:148mm<br>Bottom dia:142mm<br>Height:140mm<br>Weight:1233g<br>Capacity:1950ml                                                                                                                        |
| Sampling time    | 1.5 days if the shape and size of the products exist 2.15 days if you need new shape and size of the products                                                                                               |
| package          | 24pcs / 36pcs / 48pcs security regular packing and so on. For export carton with egg divider                                                                                                                |
| MOQ              | 10000pcs                                                                                                                                                                                                    |
| Delivery time    | Within 35 days after the order confirmed                                                                                                                                                                    |
| Payment terms    | 30% deposit by T / T in advance, balance against copy of B / L                                                                                                                                              |
| Product features | <ol> <li>High quality and competitive prices</li> <li>Test of FDA, SGS, LFGB etc.</li> <li>Eco friendly</li> <li>It is widely aimed at weddings, parties, home, bars, etc.</li> <li>machine made</li> </ol> |