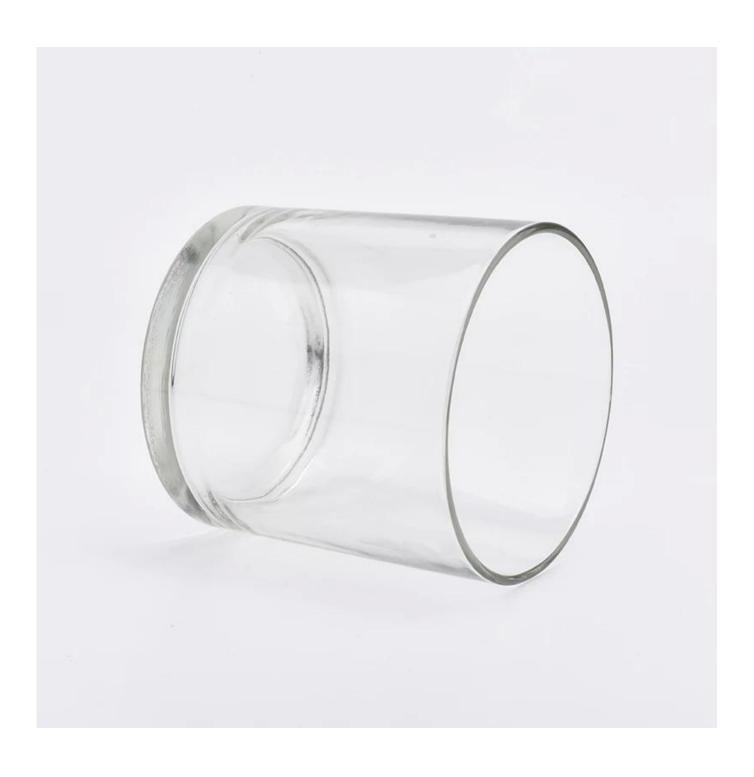

## **Product Details**

| Item numbe       | SGHY19052901                                                                                                                                                                                                |
|------------------|-------------------------------------------------------------------------------------------------------------------------------------------------------------------------------------------------------------|
| Specification    | Top dia:148mm<br>Bottom dia:142mm<br>Height:140mm<br>Weight:1233g<br>Capacity:1950ml                                                                                                                        |
| Sampling time    | 1.5 days if the shape and size of the products exist 2.15 days if you need new shape and size of the products                                                                                               |
| package          | 24pcs / 36pcs / 48pcs security regular packing and so on. For export carton with egg divider                                                                                                                |
| MOQ              | 10000pcs                                                                                                                                                                                                    |
| Delivery time    | Within 35 days after the order confirmed                                                                                                                                                                    |
| Payment terms    | 30% deposit by T / T in advance, balance against copy of B / L                                                                                                                                              |
| Product features | <ol> <li>High quality and competitive prices</li> <li>Test of FDA, SGS, LFGB etc.</li> <li>Eco friendly</li> <li>It is widely aimed at weddings, parties, home, bars, etc.</li> <li>machine made</li> </ol> |