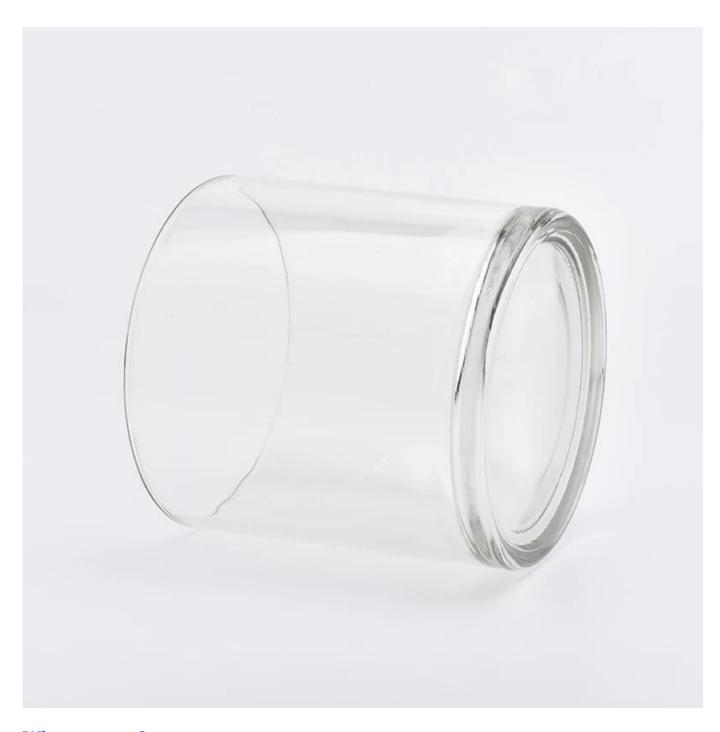

## **Product Details**

| Item numbe       | SGHY19052901                                                                                                                                                                                                |
|------------------|-------------------------------------------------------------------------------------------------------------------------------------------------------------------------------------------------------------|
| Specification    | Top dia:148mm<br>Bottom dia:142mm<br>Height:140mm<br>Weight:1233g<br>Capacity:1950ml                                                                                                                        |
| Sampling time    | 1.5 days if the shape and size of the products exist 2.15 days if you need new shape and size of the products                                                                                               |
| package          | 24pcs / 36pcs / 48pcs security regular packing and so on. For export carton with egg divider                                                                                                                |
| MOQ              | 10000pcs                                                                                                                                                                                                    |
| Delivery time    | Within 35 days after the order confirmed                                                                                                                                                                    |
| Payment terms    | 30% deposit by T / T in advance, balance against copy of B / L                                                                                                                                              |
| Product features | <ol> <li>High quality and competitive prices</li> <li>Test of FDA, SGS, LFGB etc.</li> <li>Eco friendly</li> <li>It is widely aimed at weddings, parties, home, bars, etc.</li> <li>machine made</li> </ol> |