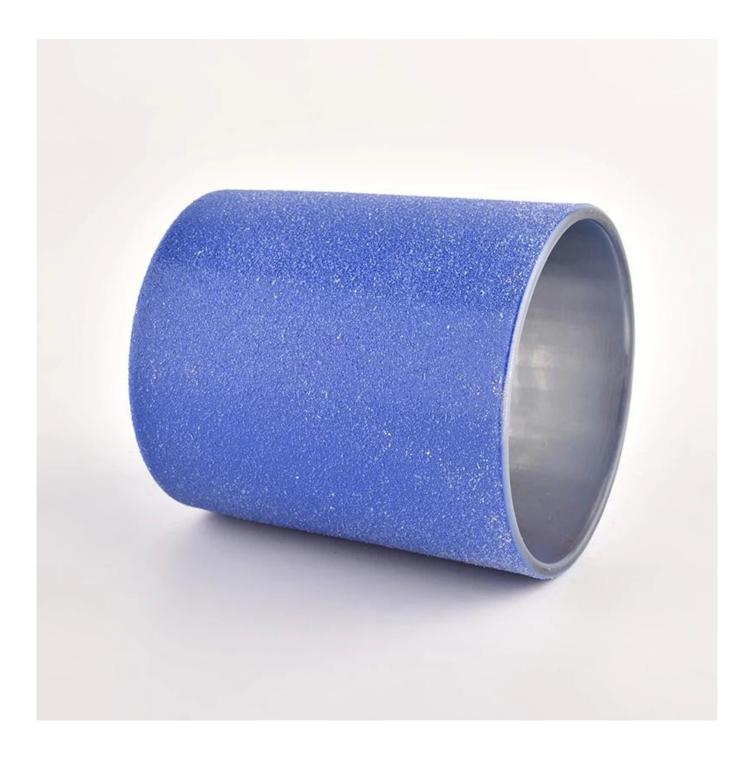

#### Wholesale luxury blue effect glass candle jar for home deco

Why Choose Sunny Glassware

- Powerful OEM/ODM capacity and upmost dedication to design, never compression on quality
- Sunny Glassware strictly protect the customers" designs, all the newly designed items from us haven"t been copied in three years.
- Product quality is the major focus in Sunny Glassware. Sunny Glassware once demolished 80,000 pcs of glass vessel with barely visible blemish.

| ltem number.     | SGHL22012401                                                                                                                       |  |  |
|------------------|------------------------------------------------------------------------------------------------------------------------------------|--|--|
| Material         | glass                                                                                                                              |  |  |
| craft            | Gradient ramp glass candle jars                                                                                                    |  |  |
| Sample time      | <ol> <li>5 days if there is existing shape and size</li> <li>15 days, if you need new shapes and sizes glass candle jar</li> </ol> |  |  |
| Packing          | The usual packing, 4 pieces in the inner box, 48 pieces box                                                                        |  |  |
| Product Capacity | 500,000 ~ 1,000,000 pieces per month                                                                                               |  |  |
| Delivery time    | Within 45 days after sampling and order confirmed                                                                                  |  |  |
| Payment terms    | 30% deposit by T / T in advance and balance against copy of B / L                                                                  |  |  |
| Delivery         | By sea, by air, through express and shipping agent acceptable                                                                      |  |  |

| Product Features | 1. Home decorations glass candle jar from high quality                    |  |  |  |  |
|------------------|---------------------------------------------------------------------------|--|--|--|--|
|                  | 2. Suitable for use at hotel, home, etc.                                  |  |  |  |  |
|                  | 3. Meet the ASTM Test                                                     |  |  |  |  |
|                  |                                                                           |  |  |  |  |
| For your choico  | 1. Various decigns and sizes for selection                                |  |  |  |  |
| For your choice  | 1. Various designs and sizes for selection                                |  |  |  |  |
|                  | 2 Any color painted, cool, plating, laser model Processing cutter         |  |  |  |  |
|                  | 3. Special package as shrink film, color gift box, white gift box, etc.   |  |  |  |  |
|                  | 4. We have a professional workshop and warehouse for ensure delivery time |  |  |  |  |
|                  |                                                                           |  |  |  |  |
|                  |                                                                           |  |  |  |  |