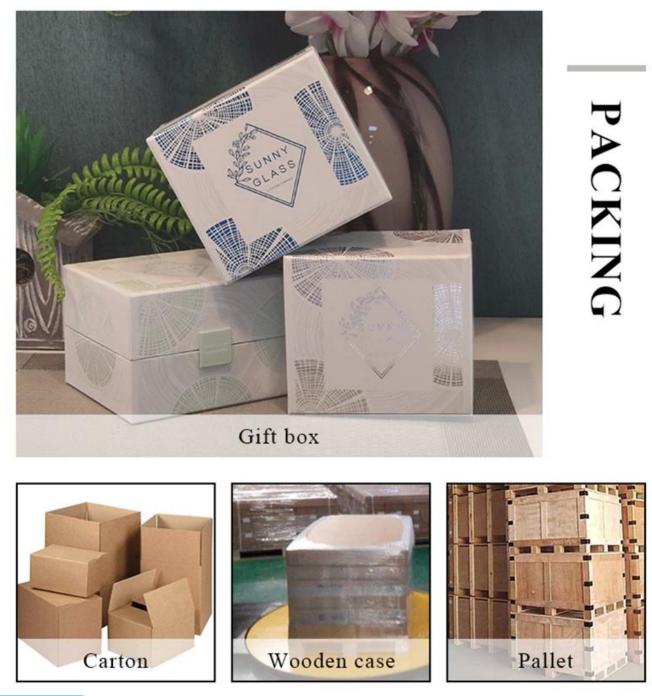

| Product Features | 1. Home decorations glass candle jar from high quality                    |  |  |  |  |
|------------------|---------------------------------------------------------------------------|--|--|--|--|
|                  | 2. Suitable for use at hotel, home, etc.                                  |  |  |  |  |
|                  | 3. Meet the ASTM Test                                                     |  |  |  |  |
|                  |                                                                           |  |  |  |  |
| For your choico  | 1. Various decigns and sizes for selection                                |  |  |  |  |
| For your choice  | 1. Various designs and sizes for selection                                |  |  |  |  |
|                  | 2 Any color painted, cool, plating, laser model Processing cutter         |  |  |  |  |
|                  | 3. Special package as shrink film, color gift box, white gift box, etc.   |  |  |  |  |
|                  | 4. We have a professional workshop and warehouse for ensure delivery time |  |  |  |  |
|                  |                                                                           |  |  |  |  |
|                  |                                                                           |  |  |  |  |