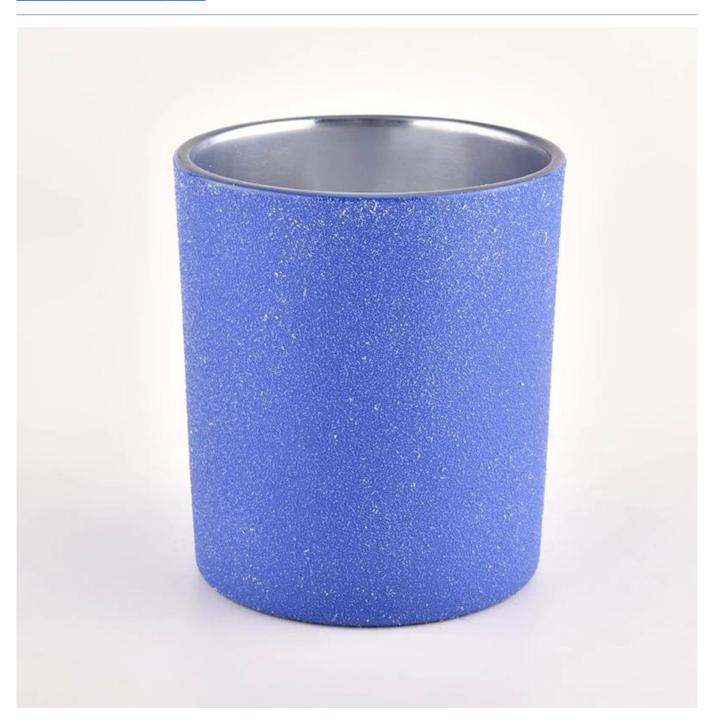

#### Wholesale luxury blue effect glass candle jar for home deco

Why Choose Sunny Glassware

- Powerful OEM/ODM capacity and upmost dedication to design, never compression on quality
- Sunny Glassware strictly protect the customers" designs, all the newly designed items from us haven"t been copied in three years.
- Product quality is the major focus in Sunny Glassware. Sunny Glassware once demolished 80,000 pcs of glass vessel with barely visible blemish.

| ltem number.     | SGHL22012401                                                                                                                       |  |  |
|------------------|------------------------------------------------------------------------------------------------------------------------------------|--|--|
| Material         | glass                                                                                                                              |  |  |
| craft            | Gradient ramp glass candle jars                                                                                                    |  |  |
| Sample time      | <ol> <li>5 days if there is existing shape and size</li> <li>15 days, if you need new shapes and sizes glass candle jar</li> </ol> |  |  |
| Packing          | The usual packing, 4 pieces in the inner box, 48 pieces box                                                                        |  |  |
| Product Capacity | 500,000 ~ 1,000,000 pieces per month                                                                                               |  |  |
| Delivery time    | Within 45 days after sampling and order confirmed                                                                                  |  |  |
| Payment terms    | 30% deposit by T / T in advance and balance against copy of B / L                                                                  |  |  |
| Delivery         | By sea, by air, through express and shipping agent acceptable                                                                      |  |  |

| Product Features | 1. Home decorations glass candle jar from high quality                    |  |  |  |  |
|------------------|---------------------------------------------------------------------------|--|--|--|--|
|                  | 2. Suitable for use at hotel, home, etc.                                  |  |  |  |  |
|                  | 3. Meet the ASTM Test                                                     |  |  |  |  |
|                  |                                                                           |  |  |  |  |
| For your choico  | 1. Various decigns and sizes for selection                                |  |  |  |  |
| For your choice  | 1. Various designs and sizes for selection                                |  |  |  |  |
|                  | 2 Any color painted, cool, plating, laser model Processing cutter         |  |  |  |  |
|                  | 3. Special package as shrink film, color gift box, white gift box, etc.   |  |  |  |  |
|                  | 4. We have a professional workshop and warehouse for ensure delivery time |  |  |  |  |
|                  |                                                                           |  |  |  |  |
|                  |                                                                           |  |  |  |  |