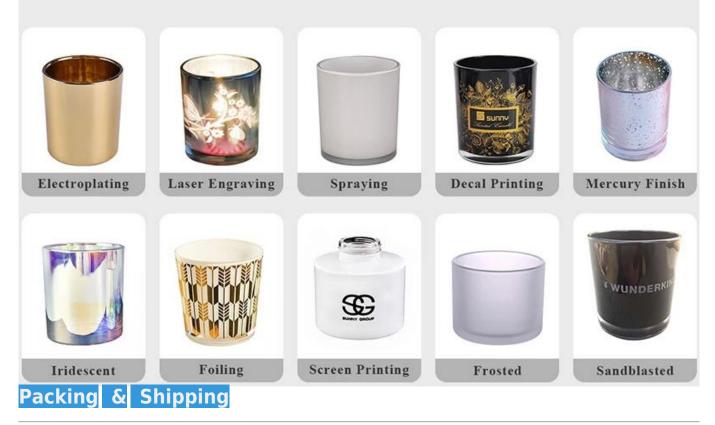

| Product Features | 1. Home decorations glass candle jar from high quality                    |  |  |  |  |
|------------------|---------------------------------------------------------------------------|--|--|--|--|
|                  | 2. Suitable for use at hotel, home, etc.                                  |  |  |  |  |
|                  | 3. Meet the ASTM Test                                                     |  |  |  |  |
|                  |                                                                           |  |  |  |  |
| For your choico  | 1. Various decigns and sizes for selection                                |  |  |  |  |
| For your choice  | 1. Various designs and sizes for selection                                |  |  |  |  |
|                  | 2 Any color painted, cool, plating, laser model Processing cutter         |  |  |  |  |
|                  | 3. Special package as shrink film, color gift box, white gift box, etc.   |  |  |  |  |
|                  | 4. We have a professional workshop and warehouse for ensure delivery time |  |  |  |  |
|                  |                                                                           |  |  |  |  |
|                  |                                                                           |  |  |  |  |