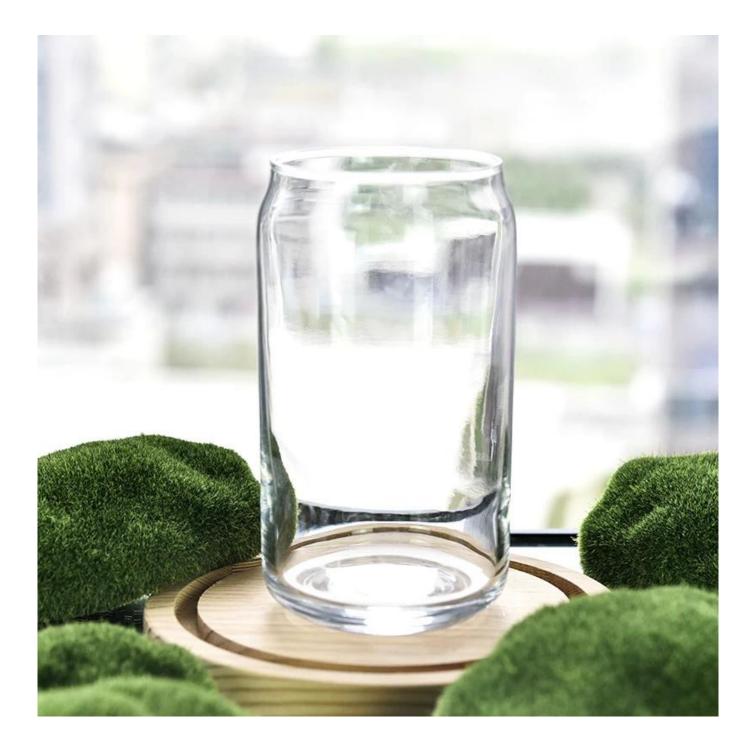

#### Candle Jars Description

| Item no                                                                     | SGJX21111703                                                |  |  |  |
|-----------------------------------------------------------------------------|-------------------------------------------------------------|--|--|--|
| Material                                                                    | glass candle jar                                            |  |  |  |
| craft                                                                       | pressed glass candle jars                                   |  |  |  |
| Sample time                                                                 | 1. 5 days if there is glass shape and size                  |  |  |  |
|                                                                             | 2. 15 days, if you need new shapes and sizes glass          |  |  |  |
| Packing                                                                     | The usual packing, 4 pieces in the inner box, 48 pieces box |  |  |  |
| Product                                                                     | 500,000 ~ 1,000,000 pieces per month                        |  |  |  |
| Capacity                                                                    |                                                             |  |  |  |
| Delivery time                                                               | Within 35 days after sampling and order confirmed           |  |  |  |
| Payment terms 30% deposit by T / T in advance and balance against copy of I |                                                             |  |  |  |