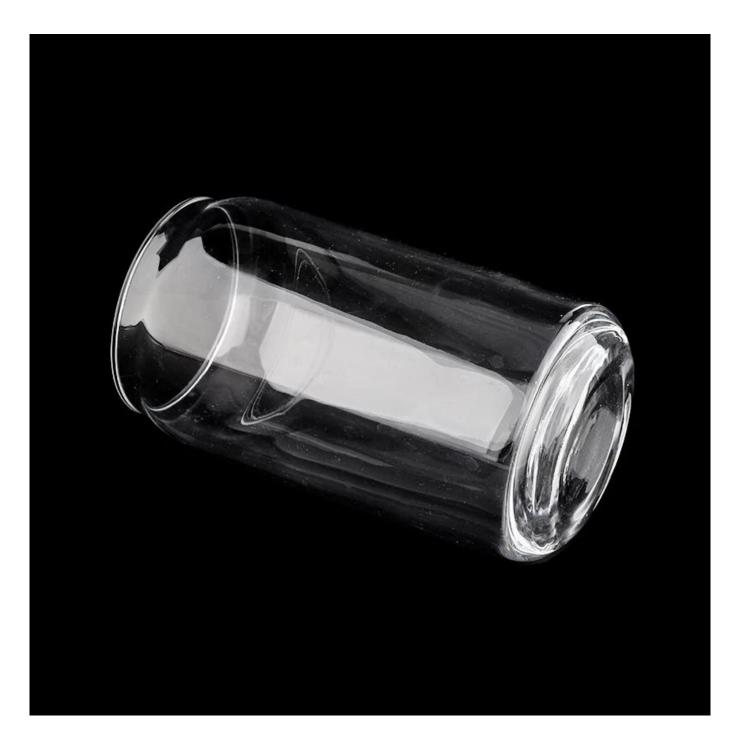

#### wholesale popular large clear round glass candle jar

Why Choose Sunny Glassware

- Upmost dedication to design, never compression on quality
- Sunny Glassware strictly protect the customers" designs, all the newly designed items from us haven"t been copied in three years.
- Product quality is the major focus in Sunny Glassware. Sunny Glassware once demolished 80,000 pcs of glass vessel with barely visible blemish.

#### Candle Jars Description

| Item no                                                                     | SGJX21111703                                                |  |  |  |
|-----------------------------------------------------------------------------|-------------------------------------------------------------|--|--|--|
| Material                                                                    | glass candle jar                                            |  |  |  |
| craft                                                                       | pressed glass candle jars                                   |  |  |  |
| Sample time                                                                 | 1. 5 days if there is glass shape and size                  |  |  |  |
|                                                                             | 2. 15 days, if you need new shapes and sizes glass          |  |  |  |
| Packing                                                                     | The usual packing, 4 pieces in the inner box, 48 pieces box |  |  |  |
| Product                                                                     | 500,000 ~ 1,000,000 pieces per month                        |  |  |  |
| Capacity                                                                    |                                                             |  |  |  |
| Delivery time                                                               | Within 35 days after sampling and order confirmed           |  |  |  |
| Payment terms 30% deposit by T / T in advance and balance against copy of I |                                                             |  |  |  |