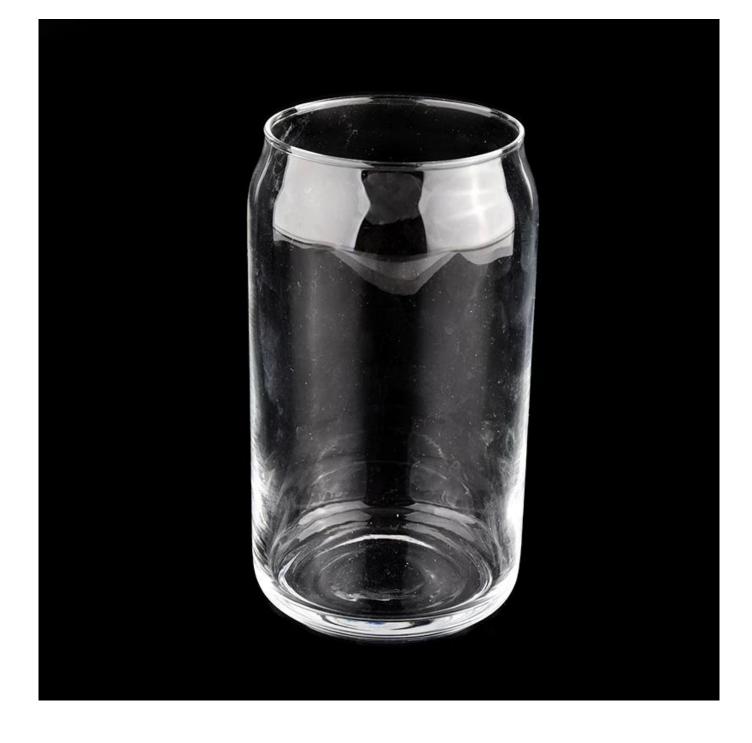

#### Candle Jars Description

| Item no                                                                     | SGJX21111703                                                |  |  |  |
|-----------------------------------------------------------------------------|-------------------------------------------------------------|--|--|--|
| Material                                                                    | glass candle jar                                            |  |  |  |
| craft                                                                       | pressed glass candle jars                                   |  |  |  |
| Sample time                                                                 | 1. 5 days if there is glass shape and size                  |  |  |  |
|                                                                             | 2. 15 days, if you need new shapes and sizes glass          |  |  |  |
| Packing                                                                     | The usual packing, 4 pieces in the inner box, 48 pieces box |  |  |  |
| Product                                                                     | 500,000 ~ 1,000,000 pieces per month                        |  |  |  |
| Capacity                                                                    |                                                             |  |  |  |
| Delivery time                                                               | Within 35 days after sampling and order confirmed           |  |  |  |
| Payment terms 30% deposit by T / T in advance and balance against copy of I |                                                             |  |  |  |