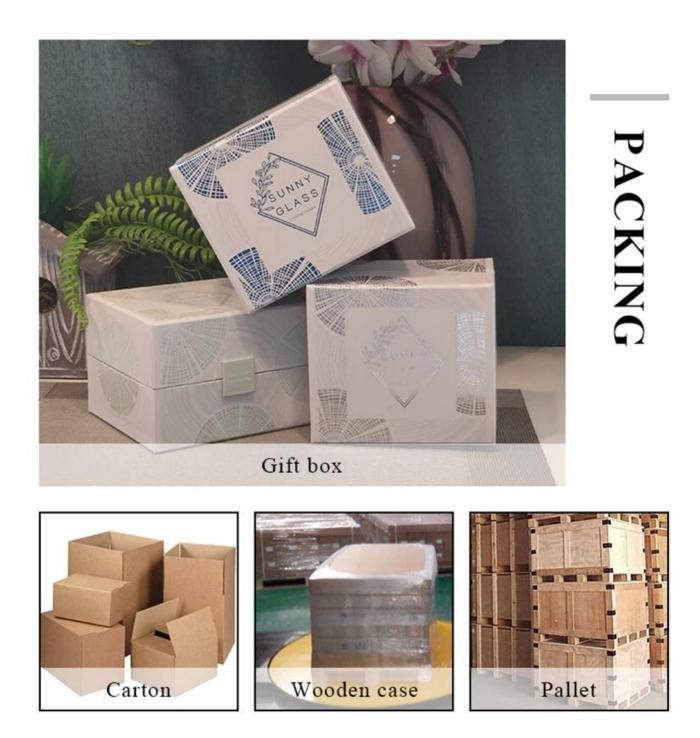

| Delivery | By sea, by air, through express and shipping agent acceptable                                                                                                                                                                                                                                          |  |  |  |  |
|----------|--------------------------------------------------------------------------------------------------------------------------------------------------------------------------------------------------------------------------------------------------------------------------------------------------------|--|--|--|--|
|          | <ol> <li>Home decorations glass candle jar from high quality</li> <li>Suitable for use at hotel, home, etc.</li> </ol>                                                                                                                                                                                 |  |  |  |  |
|          | 3. Meet the ASTM Test                                                                                                                                                                                                                                                                                  |  |  |  |  |
|          | <ol> <li>Various designs and sizes for selection</li> <li>Any color painted, cool, plating, laser model Processing cutter</li> <li>Special package as shrink film, color gift box, white gift box, etc.</li> <li>We have a professional workshop and warehouse for ensure<br/>delivery time</li> </ol> |  |  |  |  |