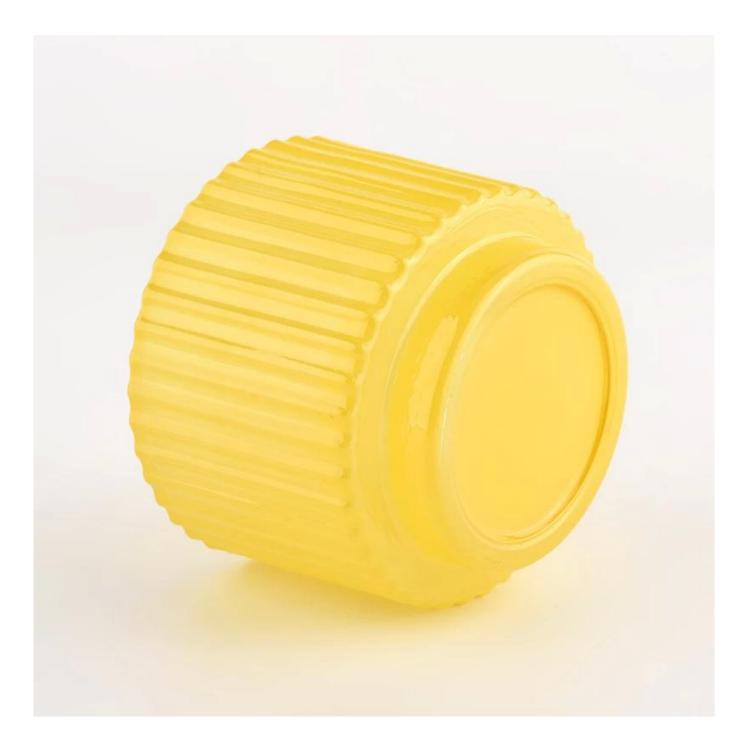

#### yellow glass candle holder with vertical line

| Cracification | CCCV21122420                                                                   |  |  |
|---------------|--------------------------------------------------------------------------------|--|--|
| Specification | SGCX21122428                                                                   |  |  |
|               | Top dia:89mm                                                                   |  |  |
|               | Bottom dia∏64mm                                                                |  |  |
|               | Height[]72mm                                                                   |  |  |
|               | Weight[]375g                                                                   |  |  |
|               | Capacity:227ml                                                                 |  |  |
| sampling time | 1. 5 days if there is glass and size                                           |  |  |
|               | 2. 15 days, if you need a new shape and size                                   |  |  |
| delivery time | Sample and order after about 55 days                                           |  |  |
| payment terms | Pay 30% of T/T deposit and B/L copy in advance                                 |  |  |
| delivery      | By sea, you can accept by express and forwarding agent                         |  |  |
| Choose you    | Multiple designs and size options                                              |  |  |
|               | 2 Any color painting, cold light, electroplating, laser model processing tools |  |  |
|               | 3. Special packaging such as shrink film, color gift box, white gift box, etc. |  |  |
|               | We have professional seminars and warehouses to ensure delivery time           |  |  |
|               |                                                                                |  |  |
|               |                                                                                |  |  |