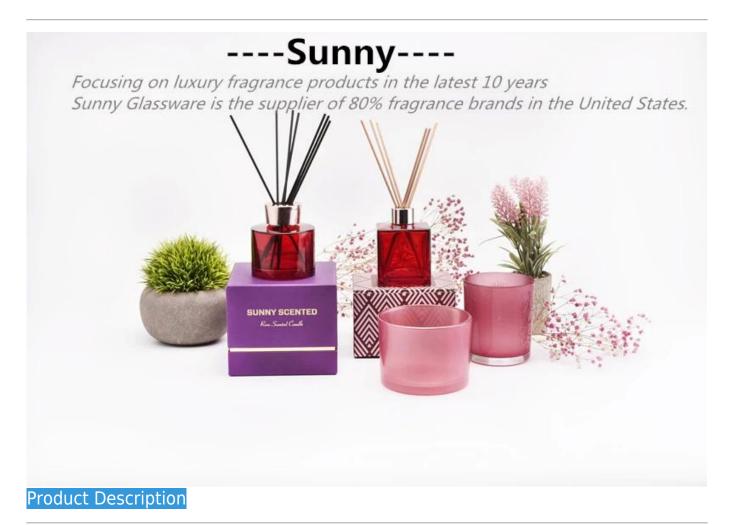

#### yellow glass candle holder with vertical line



| Cracification | CCCV21122420                                                                   |  |  |
|---------------|--------------------------------------------------------------------------------|--|--|
| Specification | SGCX21122428                                                                   |  |  |
|               | Top dia:89mm                                                                   |  |  |
|               | Bottom dia∏64mm                                                                |  |  |
|               | Height[]72mm                                                                   |  |  |
|               | Weight[]375g                                                                   |  |  |
|               | Capacity:227ml