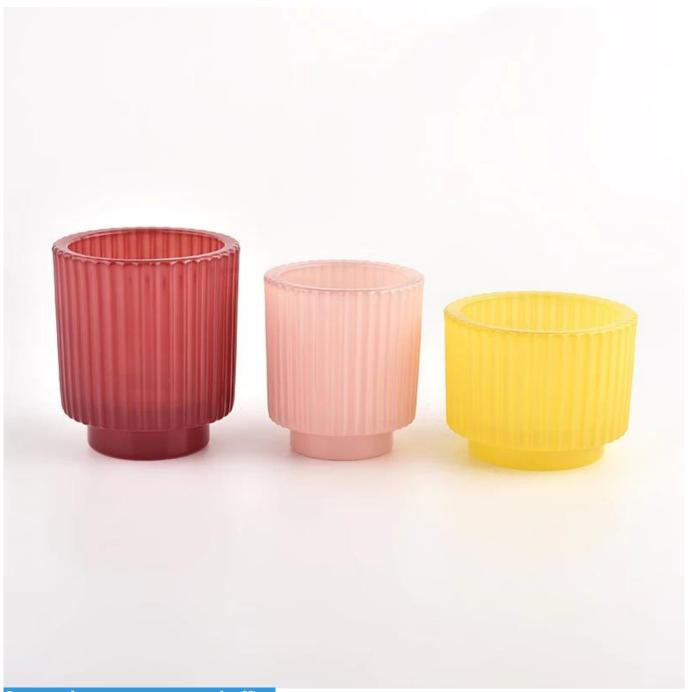

#### yellow glass candle holder with vertical line

| Cracification | CCCV21122420                                                                   |  |  |
|---------------|--------------------------------------------------------------------------------|--|--|
| Specification | SGCX21122428                                                                   |  |  |
|               | Top dia:89mm                                                                   |  |  |
|               | Bottom dia∏64mm                                                                |  |  |
|               | Height[]72mm                                                                   |  |  |
|               | Weight[]375g                                                                   |  |  |
|               | Capacity:227ml                                                                 |  |  |
| sampling time | 1. 5 days if there is glass and size                                           |  |  |
|               | 2. 15 days, if you need a new shape and size                                   |  |  |
| delivery time | Sample and order after about 55 days                                           |  |  |
| payment terms | Pay 30% of T/T deposit and B/L copy in advance                                 |  |  |
| delivery      | By sea, you can accept by express and forwarding agent                         |  |  |
| Choose you    | Multiple designs and size options                                              |  |  |
|               | 2 Any color painting, cold light, electroplating, laser model processing tools |  |  |
|               | 3. Special packaging such as shrink film, color gift box, white gift box, etc. |  |  |
|               | We have professional seminars and warehouses to ensure delivery time           |  |  |
|               |                                                                                |  |  |
|               |                                                                                |  |  |