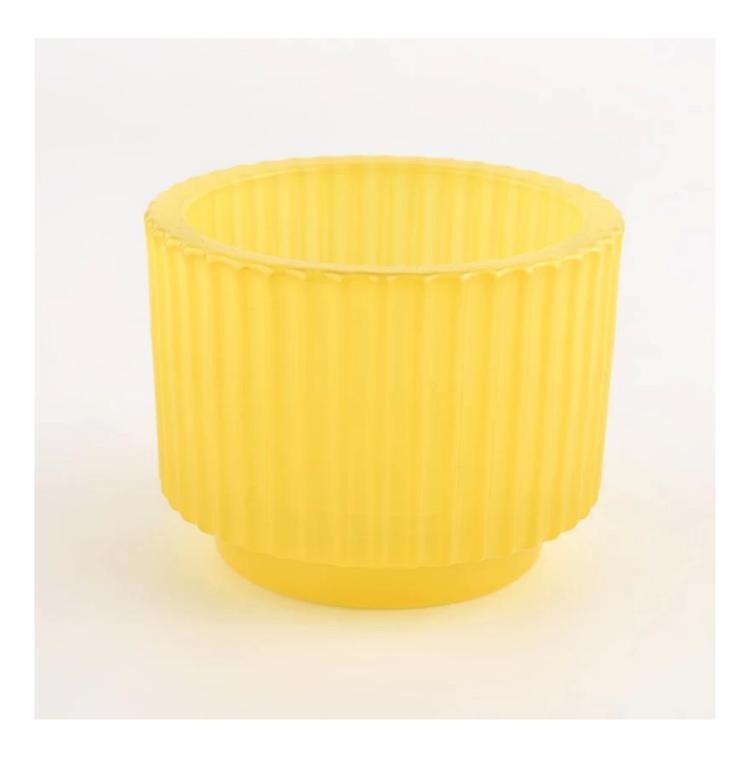

#### yellow glass candle holder with vertical line

| Cracification | CCCV21122420                                                                   |  |  |
|---------------|--------------------------------------------------------------------------------|--|--|
| Specification | SGCX21122428                                                                   |  |  |
|               | Top dia:89mm                                                                   |  |  |
|               | Bottom dia∏64mm                                                                |  |  |
|               | Height[]72mm                                                                   |  |  |
|               | Weight[]375g                                                                   |  |  |
|               | Capacity:227ml                                                                 |  |  |
| sampling time | 1. 5 days if there is glass and size                                           |  |  |
|               | 2. 15 days, if you need a new shape and size                                   |  |  |
| delivery time | Sample and order after about 55 days                                           |  |  |
| payment terms | Pay 30% of T/T deposit and B/L copy in advance                                 |  |  |
| delivery      | By sea, you can accept by express and forwarding agent                         |  |  |
| Choose you    | Multiple designs and size options                                              |  |  |
|               | 2 Any color painting, cold light, electroplating, laser model processing tools |  |  |
|               | 3. Special packaging such as shrink film, color gift box, white gift box, etc. |  |  |
|               | We have professional seminars and warehouses to ensure delivery time           |  |  |
|               |                                                                                |  |  |
|               |                                                                                |  |  |