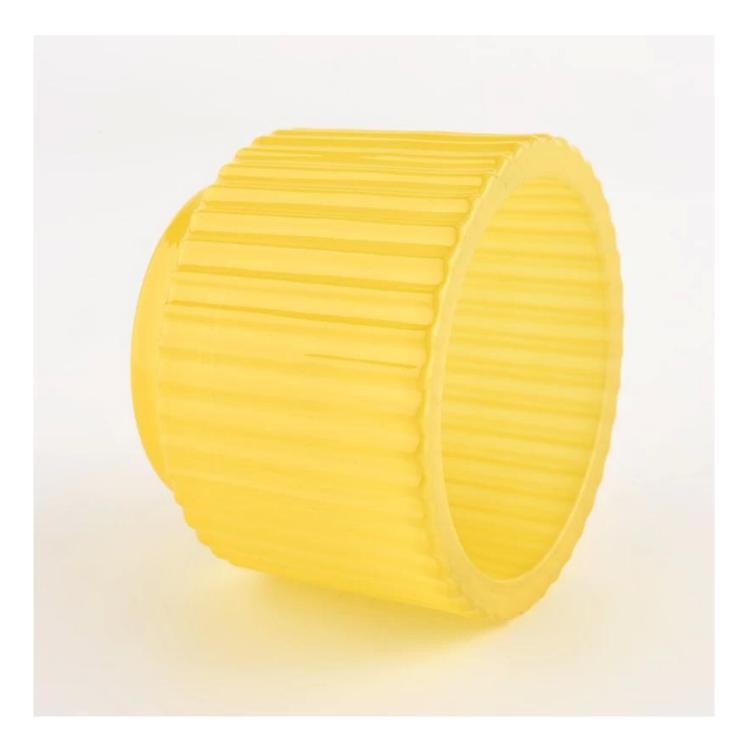

#### yellow glass candle holder with vertical line

| Cracification | CCCV21122420                                                                   |  |  |
|---------------|--------------------------------------------------------------------------------|--|--|
| Specification | SGCX21122428                                                                   |  |  |
|               | Top dia:89mm                                                                   |  |  |
|               | Bottom dia∏64mm                                                                |  |  |
|               | Height[]72mm                                                                   |  |  |
|               | Weight[]375g                                                                   |  |  |
|               | Capacity:227ml                                                                 |  |  |
| sampling time | 1. 5 days if there is glass and size                                           |  |  |
|               | 2. 15 days, if you need a new shape and size                                   |  |  |
| delivery time | Sample and order after about 55 days                                           |  |  |
| payment terms | Pay 30% of T/T deposit and B/L copy in advance                                 |  |  |
| delivery      | By sea, you can accept by express and forwarding agent                         |  |  |
| Choose you    | Multiple designs and size options                                              |  |  |
|               | 2 Any color painting, cold light, electroplating, laser model processing tools |  |  |
|               | 3. Special packaging such as shrink film, color gift box, white gift box, etc. |  |  |
|               | We have professional seminars and warehouses to ensure delivery time           |  |  |
|               |                                                                                |  |  |
|               |                                                                                |  |  |