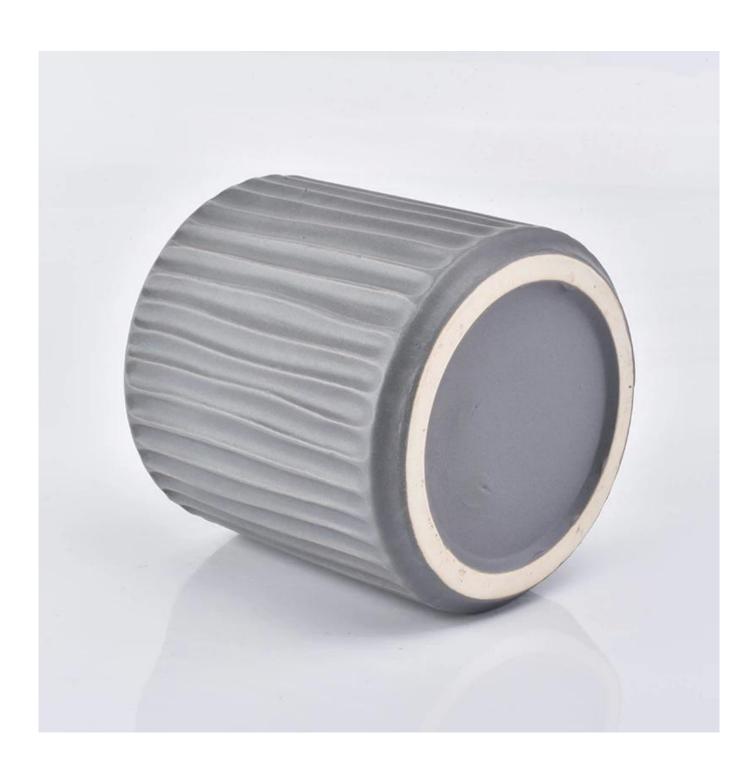

## 580ml Vertical stripes matte grey ceramic candle holder for decoration

| Element name     | 580ml Vertical stripes matte grey ceramic candle holder for                                                                                                                                             |
|------------------|---------------------------------------------------------------------------------------------------------------------------------------------------------------------------------------------------------|
|                  | decoration                                                                                                                                                                                              |
| Object number.   | SGYC19012240                                                                                                                                                                                            |
| Cut it           | Article-No .: SGYC19012240 Top dia: 100mm Bottom dia: 100mm Height:100mm Weight: 350g Capacity: 580ml  Other sizes: 5 ounces / 8 ounces / 10 ounces / 16 ounces are also available                      |
| Capacity         | 10oz 14oz 16oz etc. It's available                                                                                                                                                                      |
| Sampling time    | 1.5 days if the shape and size of the products exist<br>2.15 days if you need new shape and size of the products                                                                                        |
| Packaging        | 24pcs / 36pcs / 48pcs regular safety packing and so on For export carton with egg divider                                                                                                               |
| MOQ              | 3000pcs                                                                                                                                                                                                 |
| Delivery time    | Within 35 days after the order confirmed                                                                                                                                                                |
| Payment terms    | 30% deposit by T / T in advance, the balance after showing the copy of B / L                                                                                                                            |
| Product features | <ol> <li>High quality and competitive prices</li> <li>Testing FDA, SGS, LFGB etc.</li> <li>Eco Friendly</li> <li>It is widely aimed at Wedding, party, home, bars etc.</li> <li>Machine made</li> </ol> |