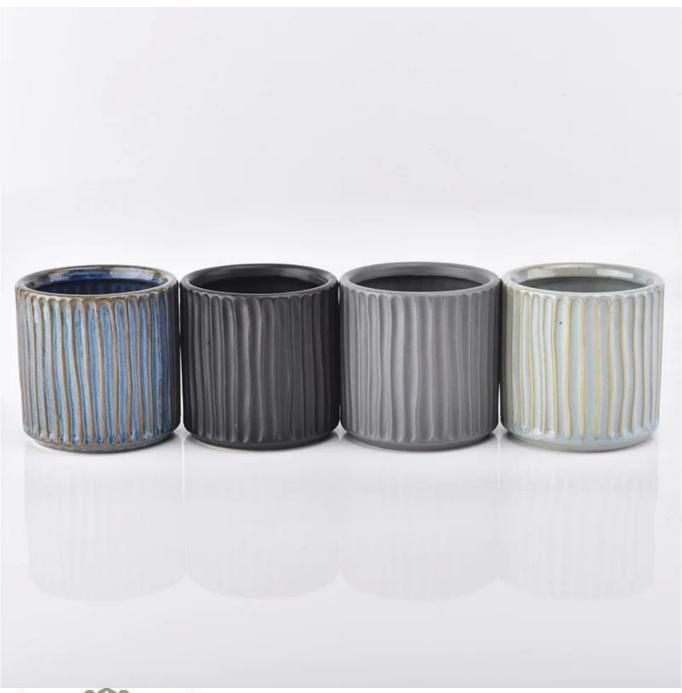

## 580ml Vertical stripes matte grey ceramic candle holder for decoration

| Element name     | 580ml Vertical stripes matte grey ceramic candle holder for                                                                                                                                             |
|------------------|---------------------------------------------------------------------------------------------------------------------------------------------------------------------------------------------------------|
|                  | decoration                                                                                                                                                                                              |
| Object number.   | SGYC19012240                                                                                                                                                                                            |
| Cut it           | Article-No .: SGYC19012240 Top dia: 100mm Bottom dia: 100mm Height:100mm Weight: 350g Capacity: 580ml  Other sizes: 5 ounces / 8 ounces / 10 ounces / 16 ounces are also available                      |
| Capacity         | 10oz 14oz 16oz etc. It's available                                                                                                                                                                      |
| Sampling time    | 1.5 days if the shape and size of the products exist<br>2.15 days if you need new shape and size of the products                                                                                        |
| Packaging        | 24pcs / 36pcs / 48pcs regular safety packing and so on For export carton with egg divider                                                                                                               |
| MOQ              | 3000pcs                                                                                                                                                                                                 |
| Delivery time    | Within 35 days after the order confirmed                                                                                                                                                                |
| Payment terms    | 30% deposit by T / T in advance, the balance after showing the copy of B / L                                                                                                                            |
| Product features | <ol> <li>High quality and competitive prices</li> <li>Testing FDA, SGS, LFGB etc.</li> <li>Eco Friendly</li> <li>It is widely aimed at Wedding, party, home, bars etc.</li> <li>Machine made</li> </ol> |