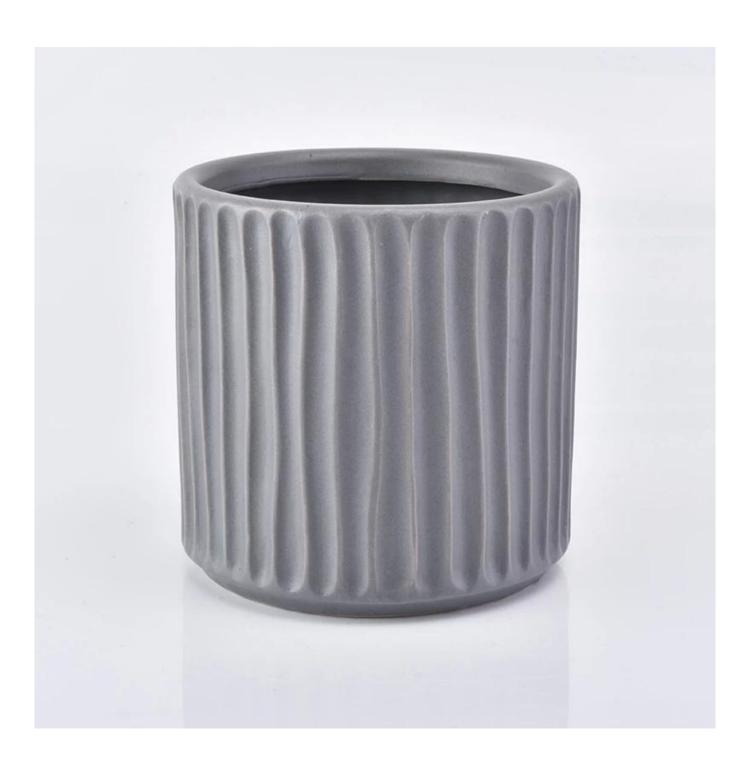

## 580ml Vertical stripes matte grey ceramic candle holder for decoration

| Element name     | 580ml Vertical stripes matte grey ceramic candle holder for                                                                                                                                             |
|------------------|---------------------------------------------------------------------------------------------------------------------------------------------------------------------------------------------------------|
|                  | decoration                                                                                                                                                                                              |
| Object number.   | SGYC19012240                                                                                                                                                                                            |
| Cut it           | Article-No .: SGYC19012240 Top dia: 100mm Bottom dia: 100mm Height:100mm Weight: 350g Capacity: 580ml  Other sizes: 5 ounces / 8 ounces / 10 ounces / 16 ounces are also available                      |
| Capacity         | 10oz 14oz 16oz etc. It's available                                                                                                                                                                      |
| Sampling time    | 1.5 days if the shape and size of the products exist<br>2.15 days if you need new shape and size of the products                                                                                        |
| Packaging        | 24pcs / 36pcs / 48pcs regular safety packing and so on For export carton with egg divider                                                                                                               |
| MOQ              | 3000pcs                                                                                                                                                                                                 |
| Delivery time    | Within 35 days after the order confirmed                                                                                                                                                                |
| Payment terms    | 30% deposit by T / T in advance, the balance after showing the copy of B / L                                                                                                                            |
| Product features | <ol> <li>High quality and competitive prices</li> <li>Testing FDA, SGS, LFGB etc.</li> <li>Eco Friendly</li> <li>It is widely aimed at Wedding, party, home, bars etc.</li> <li>Machine made</li> </ol> |