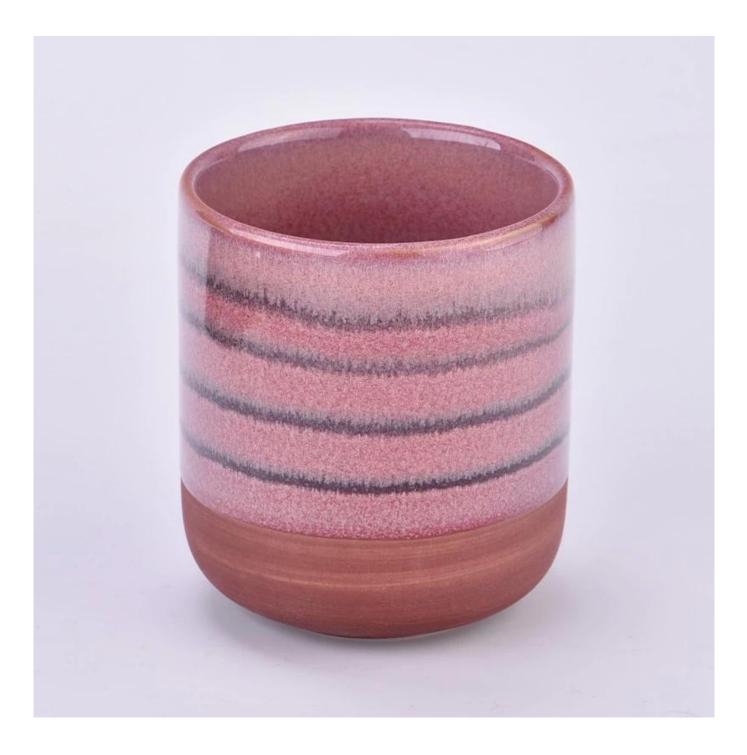

e get your ideas becoming creative fragrance products and sell them very well in the local market.

 $P_{
m roduct\,images}$ 

 $10\ \text{oz}\ \text{ceramic}\ \text{glass}\ \text{candle}\ \text{jars}\ \text{candle}\ \text{containers}\ \text{with}\ \text{glazing}\ \text{color}$ 

SGMK2024042304 Top dia: 88 mm Bottom dia: 52 mm Height: 100 mm Weight: 350 g Capcity: 415 ml

Contact Michelle directly if you want to do any kind of candle jars,email sales30@sunnyglassware.com