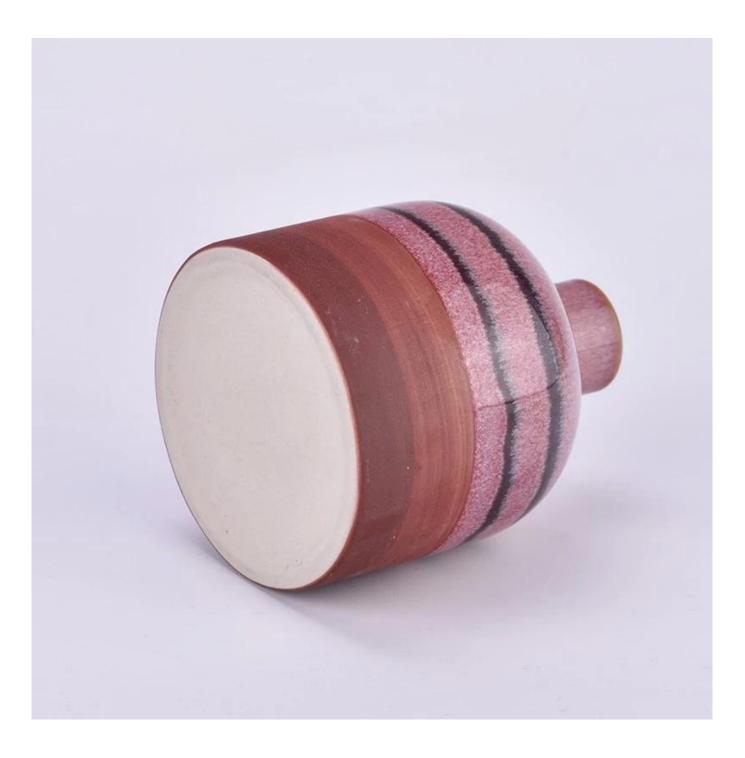

e get your ideas becoming creative fragrance products and sell them very well in the local market.

 $P_{
m roduct\,images}$ 

 $10\ \text{oz}\ \text{ceramic}\ \text{glass}\ \text{candle}\ \text{jars}\ \text{candle}\ \text{containers}\ \text{with}\ \text{glazing}\ \text{color}$ 

SGMK2024042304 Top dia: 88 mm Bottom dia: 52 mm Height: 100 mm Weight: 350 g Capcity: 415 ml

Contact Michelle directly if you want to do any kind of candle jars,email sales30@sunnyglassware.com