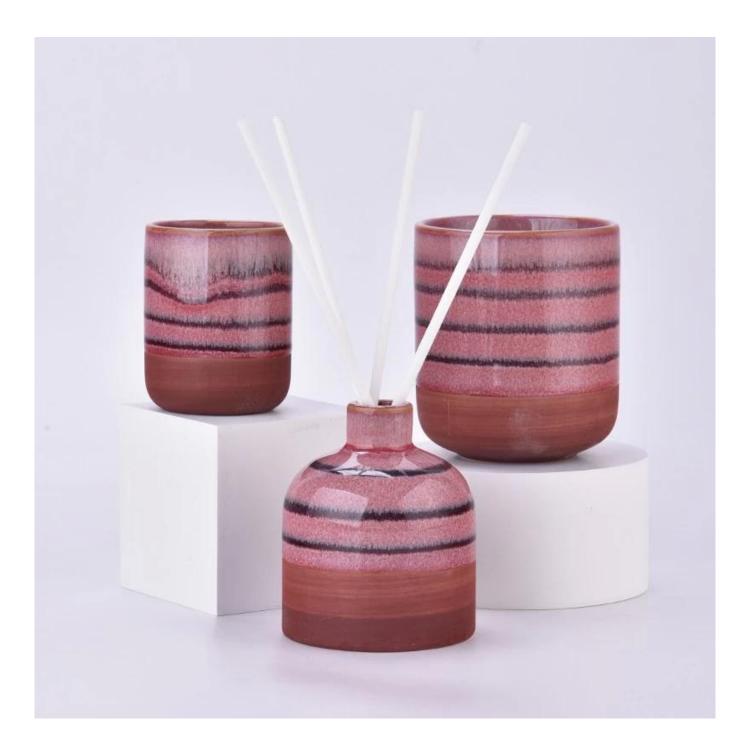

e get your ideas becoming creative fragrance products and sell them very well in the local market.

 $P_{
m roduct\,images}$ 

 $10\ \text{oz}\ \text{ceramic}\ \text{glass}\ \text{candle}\ \text{jars}\ \text{candle}\ \text{containers}\ \text{with}\ \text{glazing}\ \text{color}$ 

SGMK2024042304 Top dia: 88 mm Bottom dia: 52 mm Height: 100 mm Weight: 350 g Capcity: 415 ml

Contact Michelle directly if you want to do any kind of candle jars,email sales30@sunnyglassware.com