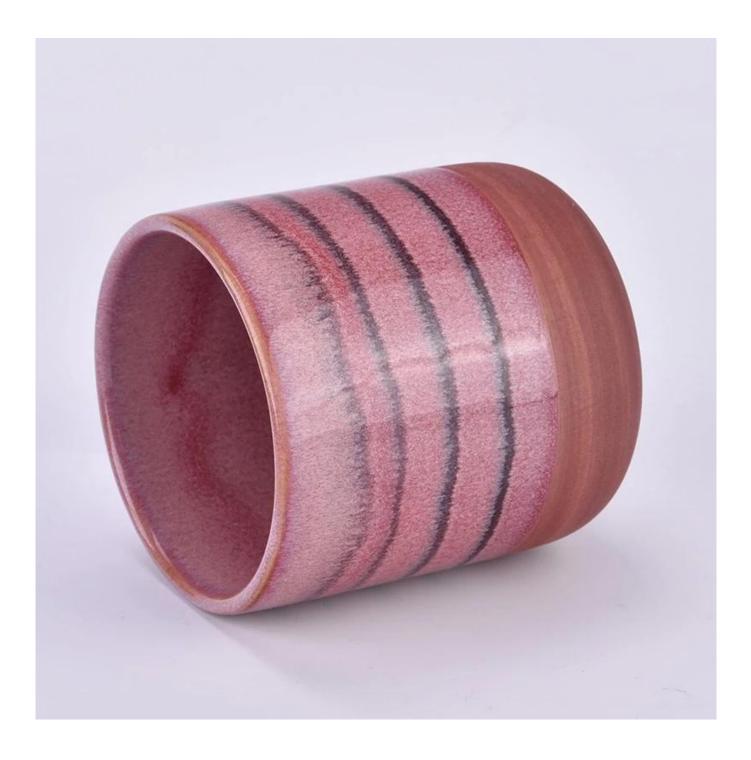

e get your ideas becoming creative fragrance products and sell them very well in the local market.

 $P_{
m roduct\,images}$ 

 $10\ \text{oz}\ \text{ceramic}\ \text{glass}\ \text{candle}\ \text{jars}\ \text{candle}\ \text{containers}\ \text{with}\ \text{glazing}\ \text{color}$ 

SGMK2024042304 Top dia: 88 mm Bottom dia: 52 mm Height: 100 mm Weight: 350 g Capcity: 415 ml

Contact Michelle directly if you want to do any kind of candle jars,email sales30@sunnyglassware.com