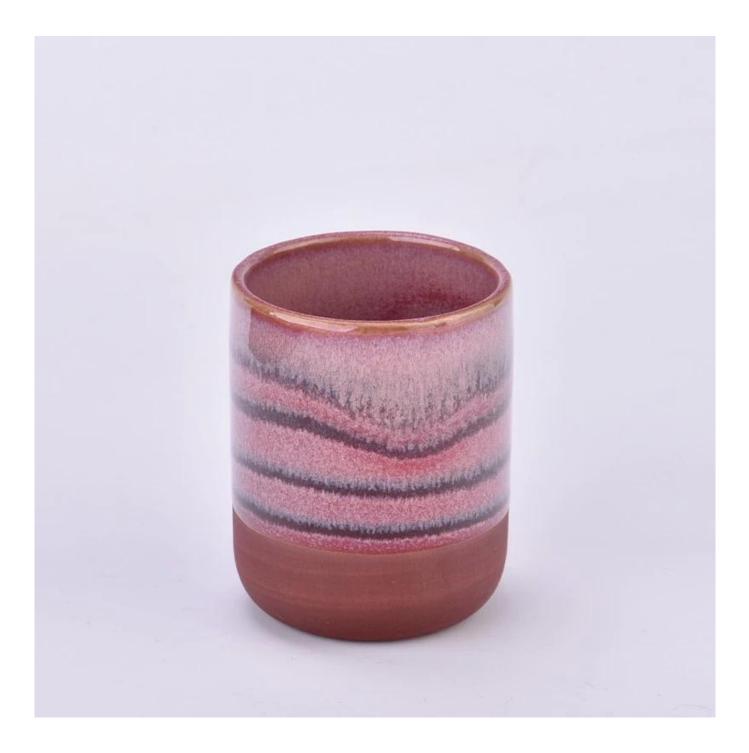

e get your ideas becoming creative fragrance products and sell them very well in the local market.

 $P_{
m roduct\,images}$ 

 $10\ \text{oz}\ \text{ceramic}\ \text{glass}\ \text{candle}\ \text{jars}\ \text{candle}\ \text{containers}\ \text{with}\ \text{glazing}\ \text{color}$ 

SGMK2024042304 Top dia: 88 mm Bottom dia: 52 mm Height: 100 mm Weight: 350 g Capcity: 415 ml

Contact Michelle directly if you want to do any kind of candle jars,email sales30@sunnyglassware.com