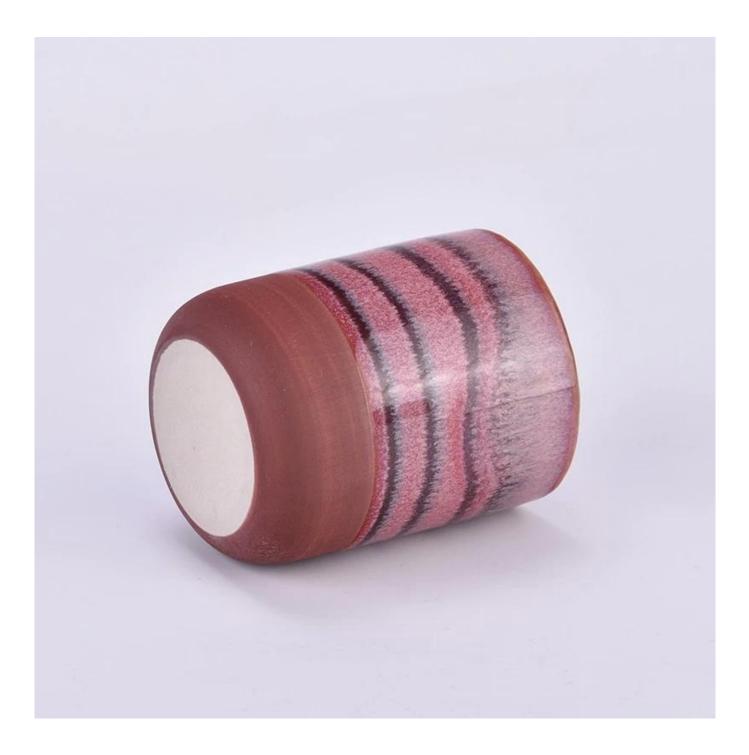

e get your ideas becoming creative fragrance products and sell them very well in the local market.

 $P_{
m roduct\,images}$ 

 $10\ \text{oz}\ \text{ceramic}\ \text{glass}\ \text{candle}\ \text{jars}\ \text{candle}\ \text{containers}\ \text{with}\ \text{glazing}\ \text{color}$ 

SGMK2024042304 Top dia: 88 mm Bottom dia: 52 mm Height: 100 mm Weight: 350 g Capcity: 415 ml

Contact Michelle directly if you want to do any kind of candle jars,email sales30@sunnyglassware.com