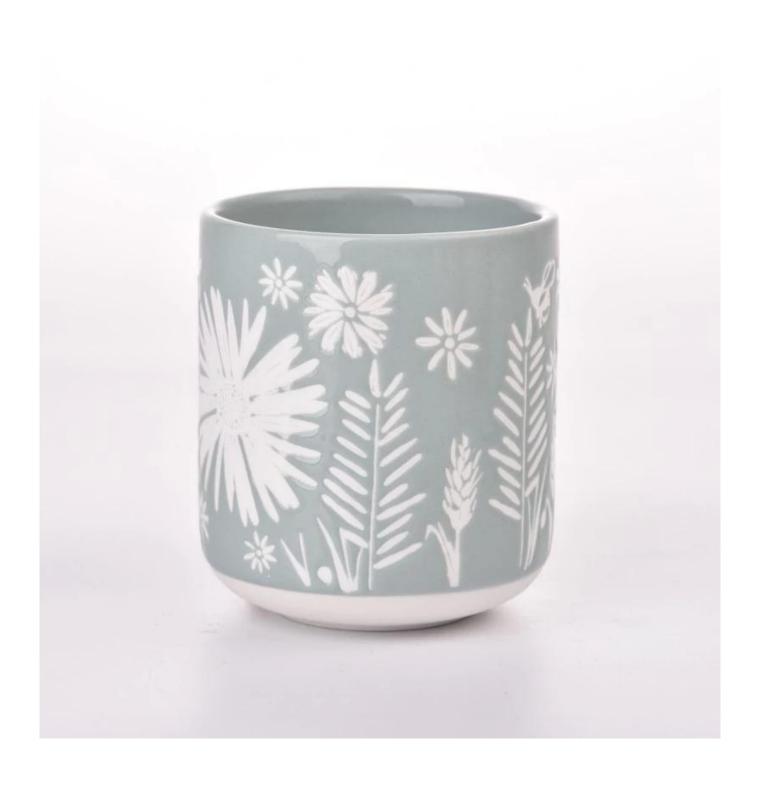

#### Candle Jars Description

**Size: 87**mm\*97mm

This ceramic vessel is made with custom debossed patterns which is good for holding about 10 oz wax.

Candle accessaries

Team and Office

Factory Show