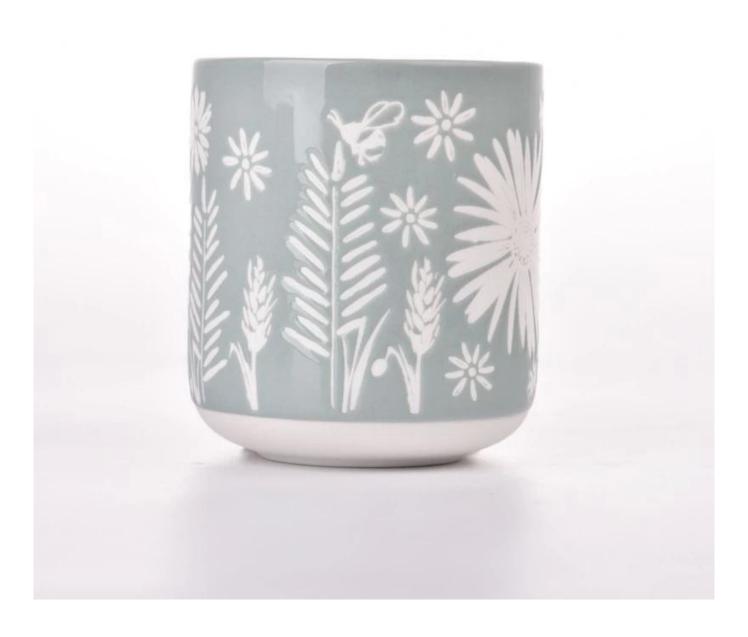

#### Candle Jars Description

**Size: 87**mm\*97mm

This ceramic vessel is made with custom debossed patterns which is good for holding about 10 oz wax.

Candle accessaries

Team and Office

Factory Show