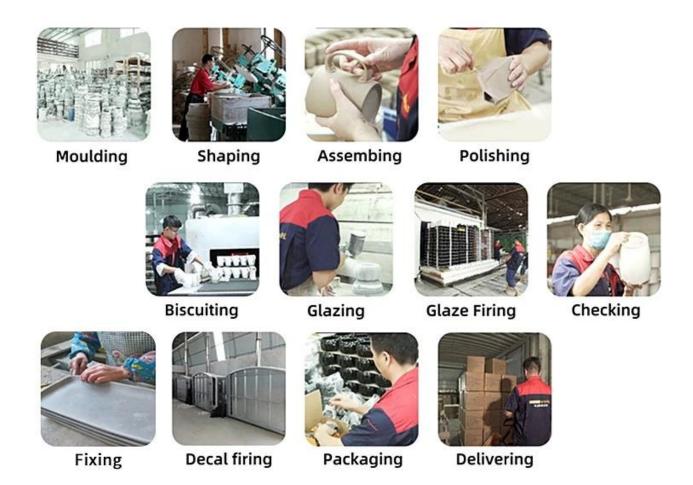

## 10 oz ceramic vessel with custom debossed patterns for candle making

#### Why Choose Sunny Glassware

- Upmost dedication to design, never compression on quality
- Sunny Glassware strictly protect the customers' designs, all the newly designed items from us haven't been copied in three years.
- Product quality is the major focus in Sunny Glassware. Sunny Glassware once demolished 80,000 pcs of glass vessel with barely visible blemish.

#### Candle Jars Description

**Size: 87**mm\*97mm

This ceramic vessel is made with custom debossed patterns which is good for holding about 10 oz wax.













Candle accessaries





Team and Office





Factory Show

## · FACTORY ·







## PROCESS CRAFTS



Packing & Shipping

## **Different From The Peer**

Own professional shipping company( Shenzhen Sunny Worldwide logistics)



20+ years freight history and WCA members.



# **PACKING**









Certificates



### Sample Room and Trade Show

<u>Sunny Glassware</u> present more than 5,000 items at Shenzhen sample room for a widely selection. it won a great cust omer evaluation. Welcome to Shenzhen office! The picture as following is only one part of our Owned design <u>candle</u> <u>holders</u>, Welcome to Shenzhen office to find your favorites, it will bring you a big surprise becasue it's hard to find another supplier like this in China.

# SAMPLE ROOM\_









## **EXHIBITION**