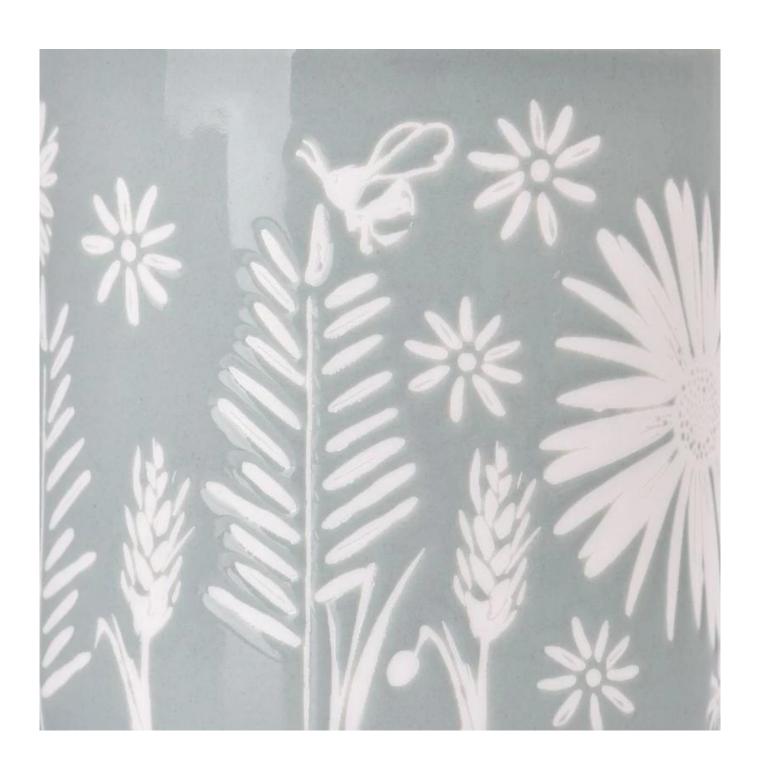

#### Candle Jars Description

**Size: 87**mm\*97mm

This ceramic vessel is made with custom debossed patterns which is good for holding about 10 oz wax.

Candle accessaries

Team and Office

Factory Show