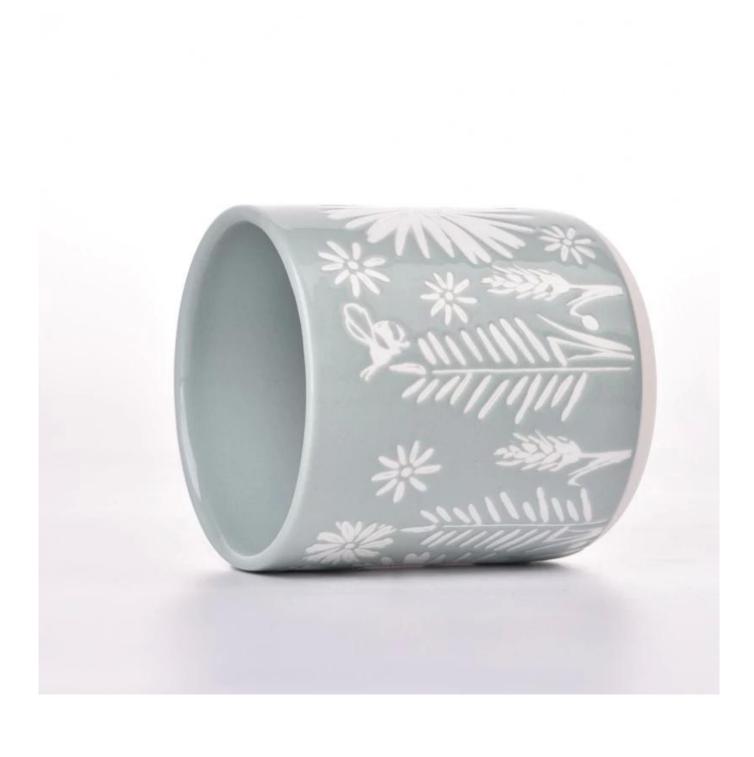

#### Candle Jars Description

**Size: 87**mm\*97mm

This ceramic vessel is made with custom debossed patterns which is good for holding about 10 oz wax.

Candle accessaries

Team and Office

Factory Show