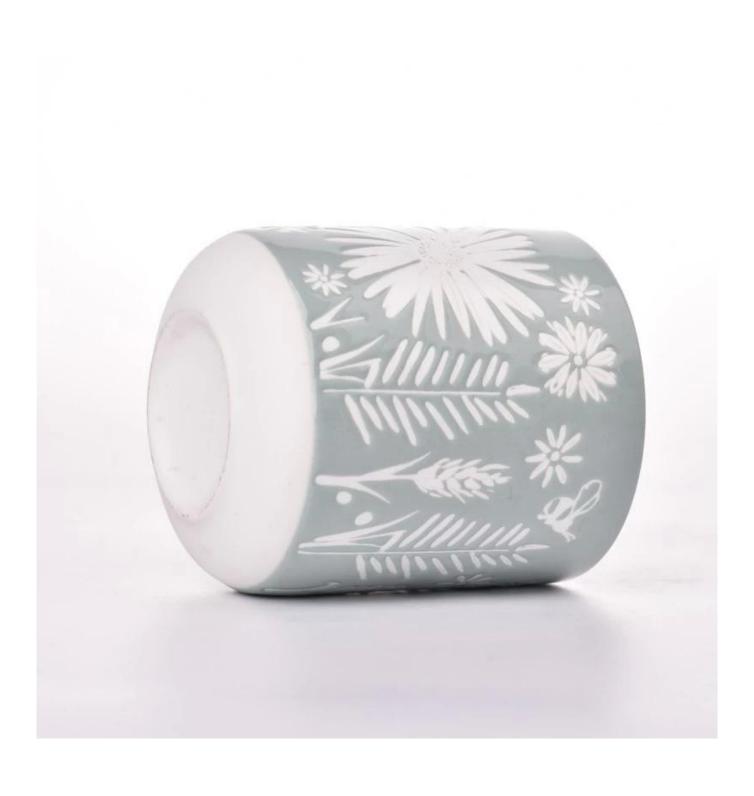

#### Candle Jars Description

**Size: 87**mm\*97mm

This ceramic vessel is made with custom debossed patterns which is good for holding about 10 oz wax.

Candle accessaries

Team and Office

Factory Show