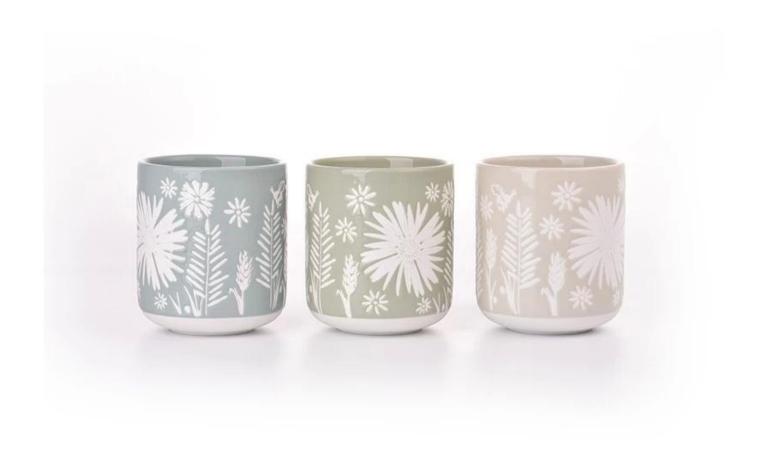

#### Candle Jars Description

**Size: 87**mm\*97mm

This ceramic vessel is made with custom debossed patterns which is good for holding about 10 oz wax.

Candle accessaries

Team and Office

Factory Show