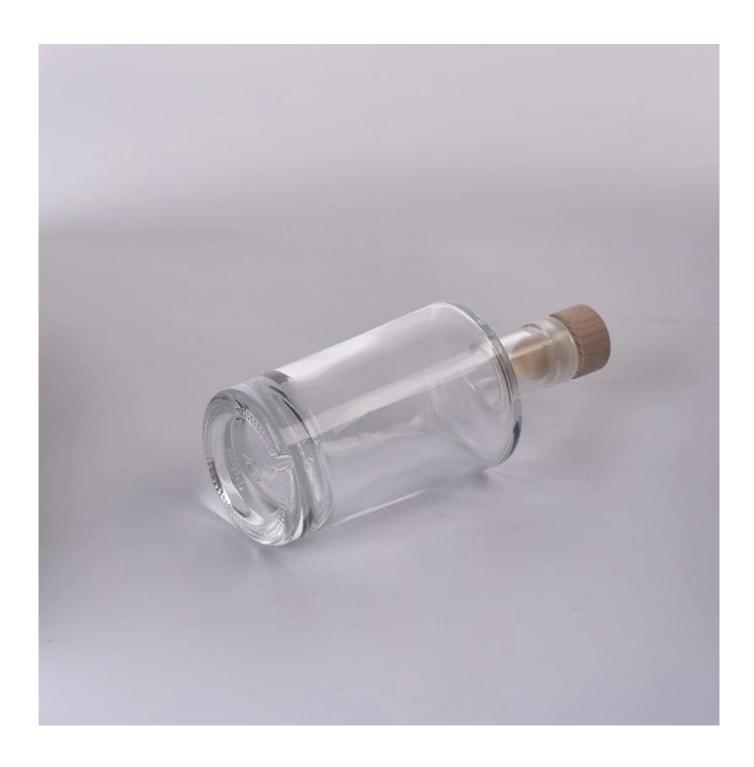

#### **Major advantage**

Focus on luxury design

About 80% of American perfume brand suppliers

- . AQL plus 6 strict rigorous QC test standards
- . Maintain quality and sample and bulk products

Item No.SGZM24051013
Top dia: 21mm
Bottom dia: 48mm
Height: 119mm
Max dia[54mm
Weight: 195g
Capacity: 112ml
MOQ: 10000pieces
We translate your idea