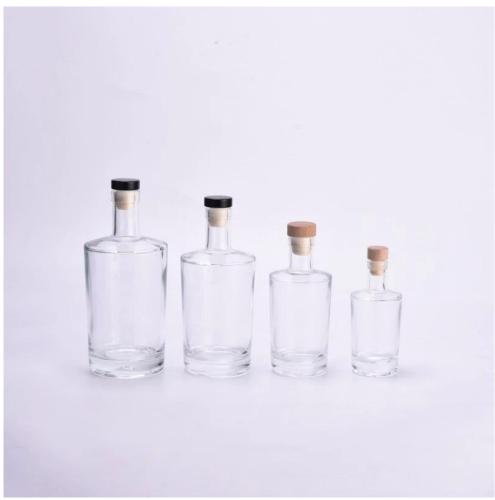

#### **Major advantage**

Focus on luxury design

About 80% of American perfume brand suppliers

- . AQL plus 6 strict rigorous QC test standards
- . Maintain quality and sample and bulk products

Item No.SGZM24051013
Top dia: 21mm
Bottom dia: 48mm
Height: 119mm
Max dia[54mm
Weight: 195g
Capacity: 112ml
MOQ: 10000pieces
We translate your idea