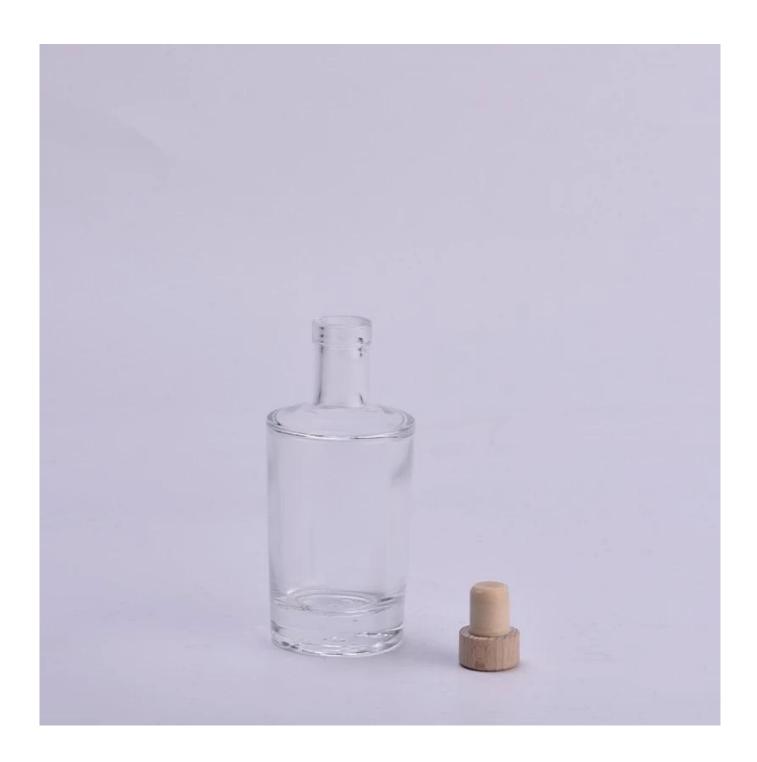

#### **Major advantage**

Focus on luxury design

About 80% of American perfume brand suppliers

- . AQL plus 6 strict rigorous QC test standards
- . Maintain quality and sample and bulk products

Item No.SGZM24051013
Top dia: 21mm
Bottom dia: 48mm
Height: 119mm
Max dia[54mm
Weight: 195g
Capacity: 112ml
MOQ: 10000pieces
We translate your idea