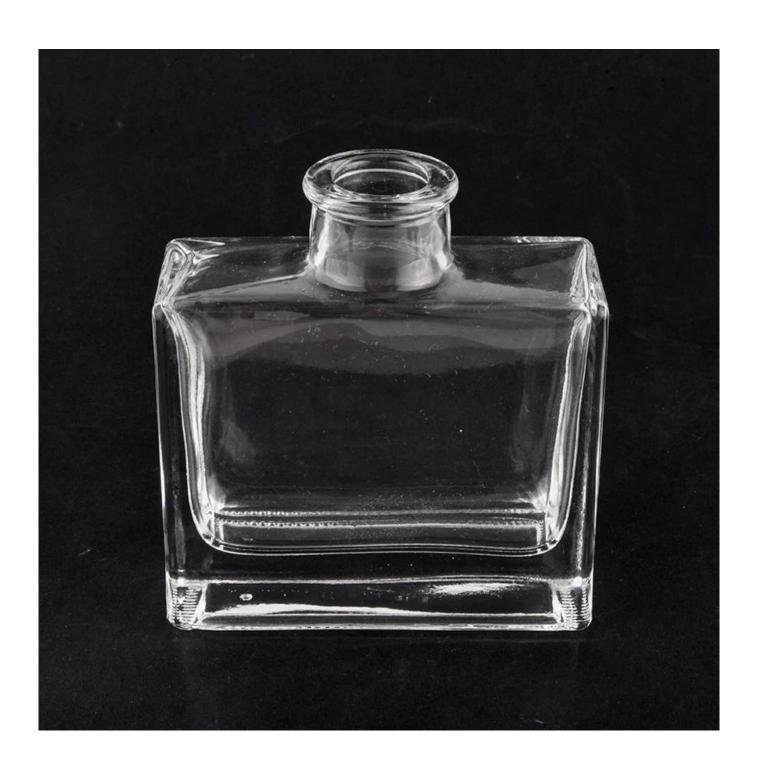

# 100ml square perfume diffuser bottle Essential oil Refillable Bottle

#### Candle Jars Description

| Item number. | 100ml square perfume diffuser bottle Essential oil Refillable Bottle |  |  |
|--------------|----------------------------------------------------------------------|--|--|
| Material     | glass                                                                |  |  |
|              | SGJR20032702                                                         |  |  |
|              | Top dia: 31mm                                                        |  |  |
|              | Bottom dia:35*89mm                                                   |  |  |
|              | Height: 96mm                                                         |  |  |
|              | Weight:307g                                                          |  |  |
|              | Capacity: 100ml                                                      |  |  |