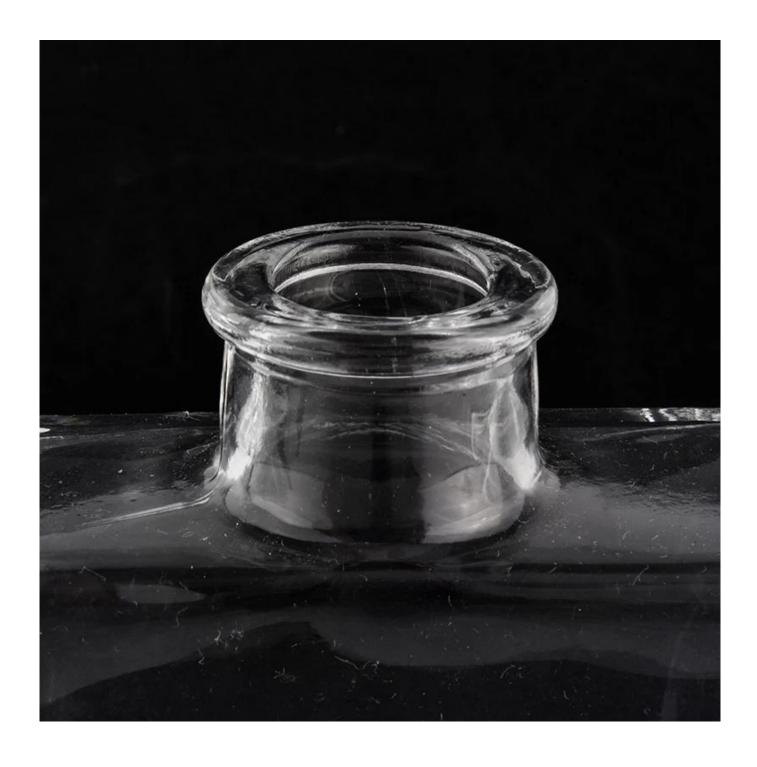

# 100ml square perfume diffuser bottle Essential oil Refillable Bottle

#### Candle Jars Description

| Item number. | 100ml square perfume diffuser bottle Essential oil Refillable Bottle |  |  |
|--------------|----------------------------------------------------------------------|--|--|
| Material     | glass                                                                |  |  |
|              | SGJR20032702                                                         |  |  |
|              | Top dia: 31mm                                                        |  |  |
|              | Bottom dia:35*89mm                                                   |  |  |
|              | Height: 96mm                                                         |  |  |
|              | Weight:307g                                                          |  |  |
|              | Capacity: 100ml                                                      |  |  |