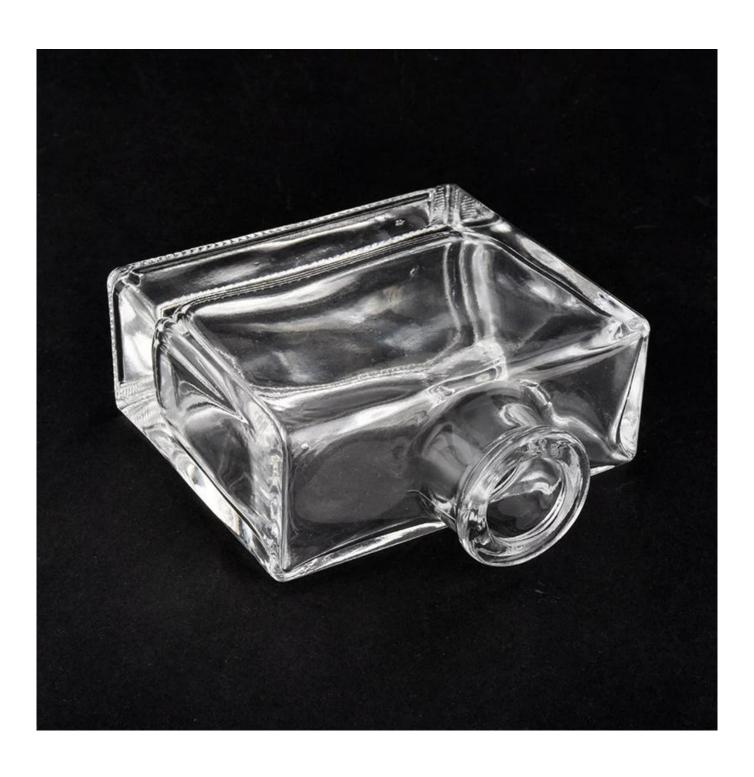

# 100ml square perfume diffuser bottle Essential oil Refillable Bottle

#### Candle Jars Description

| Item number. | 100ml square perfume diffuser bottle Essential oil Refillable Bottle |  |  |
|--------------|----------------------------------------------------------------------|--|--|
| Material     | glass                                                                |  |  |
|              | SGJR20032702                                                         |  |  |
|              | Top dia: 31mm                                                        |  |  |
|              | Bottom dia:35*89mm                                                   |  |  |
|              | Height: 96mm                                                         |  |  |
|              | Weight:307g                                                          |  |  |
|              | Capacity: 100ml                                                      |  |  |