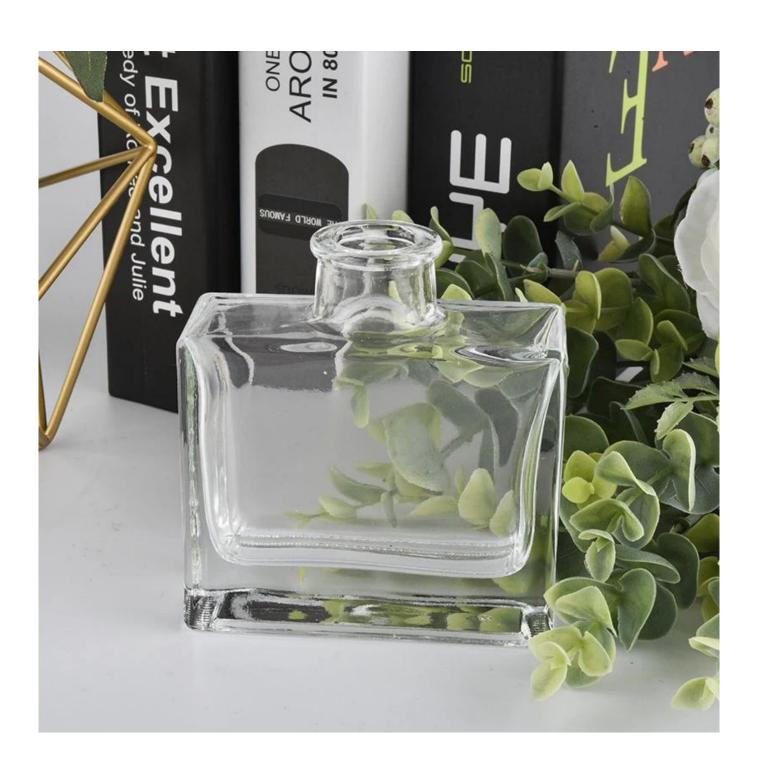

# 100ml square perfume diffuser bottle Essential oil Refillable Bottle

#### Candle Jars Description

| Item number. | 100ml square perfume diffuser bottle Essential oil Refillable Bottle |  |  |
|--------------|----------------------------------------------------------------------|--|--|
| Material     | glass                                                                |  |  |
|              | SGJR20032702                                                         |  |  |
|              | Top dia: 31mm                                                        |  |  |
|              | Bottom dia:35*89mm                                                   |  |  |
|              | Height: 96mm                                                         |  |  |
|              | Weight:307g                                                          |  |  |
|              | Capacity: 100ml                                                      |  |  |