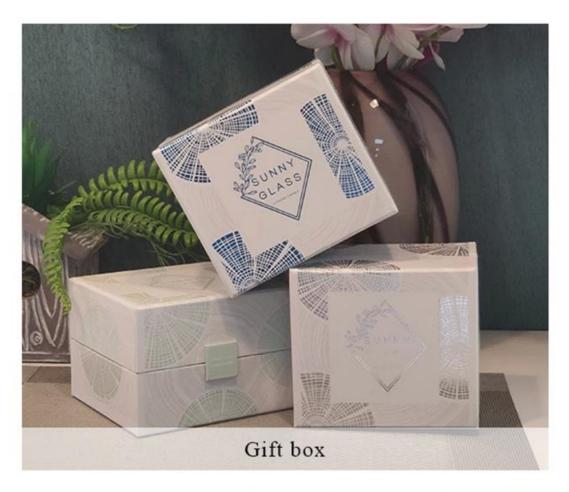

| craft            | glass diffuser bottle                                                     |  |  |  |
|------------------|---------------------------------------------------------------------------|--|--|--|
| Sample time      | 1. 5 days if there is glass shape and size                                |  |  |  |
|                  | 2. 15 days, if you need new shapes and sizes glass                        |  |  |  |
| Packing          | The usual packing, 4 pieces in the inner box, 48 pieces box               |  |  |  |
| Product Capacity | 500,000 ~ 1,000,000 pieces per month                                      |  |  |  |
| Delivery time    | Within 35 days after sampling and order confirmed                         |  |  |  |
| Payment terms    | 30% deposit by T / T in advance and balance against copy of B / L         |  |  |  |
| Delivery         | By sea, by air, through express and shipping agent acceptable             |  |  |  |
|                  | 1. Home decorations glass candle jar from high quality                    |  |  |  |
| Product Features | 2. Suitable for use at hotel, home, etc.                                  |  |  |  |
|                  | 3. Meet the ASTM Test                                                     |  |  |  |
|                  |                                                                           |  |  |  |
|                  | 1. Various designs and sizes for selection                                |  |  |  |
|                  | 2 Any color painted, cool, plating, laser model Processing cutter         |  |  |  |
| For your choice  | 3. Special package as shrink film, color gift box, white gift box, etc.   |  |  |  |
|                  | 4. We have a professional workshop and warehouse for ensure delivery time |  |  |  |
|                  |                                                                           |  |  |  |
|                  |                                                                           |  |  |  |

#### Packing & Shipping