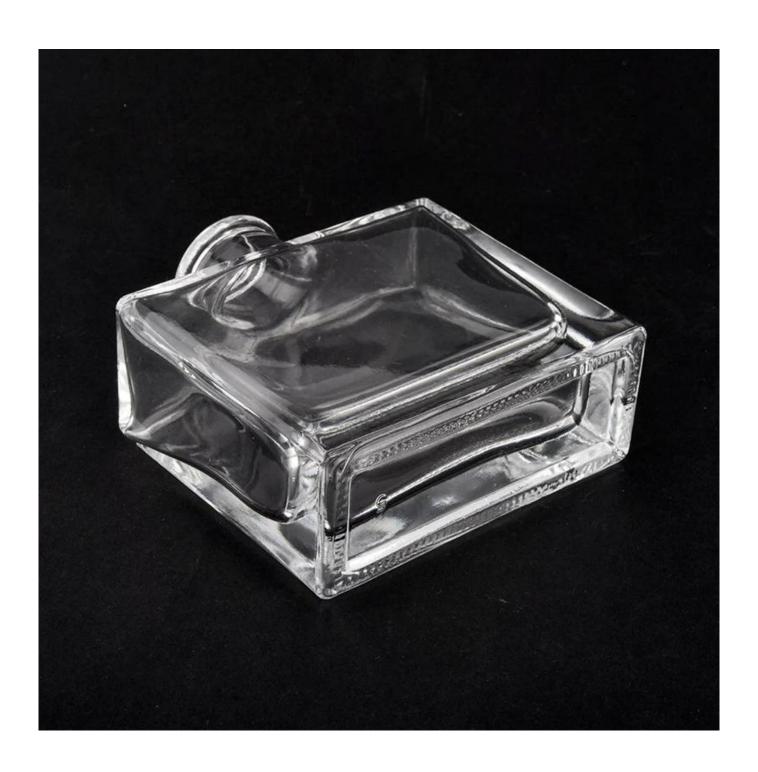

# 100ml square perfume diffuser bottle Essential oil Refillable Bottle

#### Candle Jars Description

| Item number. | 100ml square perfume diffuser bottle Essential oil Refillable Bottle |  |  |
|--------------|----------------------------------------------------------------------|--|--|
| Material     | glass                                                                |  |  |
|              | SGJR20032702                                                         |  |  |
|              | Top dia: 31mm                                                        |  |  |
|              | Bottom dia:35*89mm                                                   |  |  |
|              | Height: 96mm                                                         |  |  |
|              | Weight:307g                                                          |  |  |
|              | Capacity: 100ml                                                      |  |  |