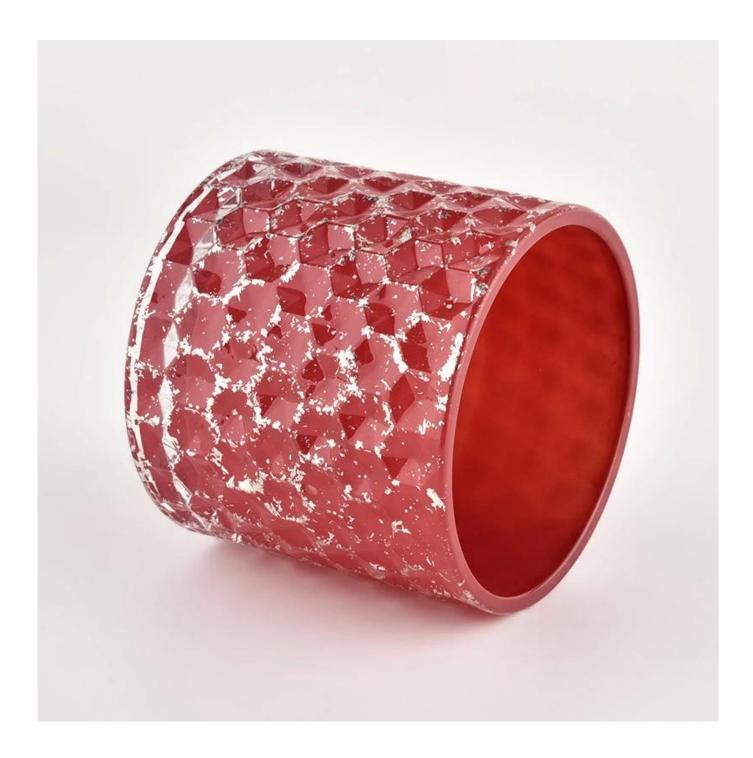

# 10oz 12oz red color with shinning effect cylinder glass candle jar with lids

|                                                           | Home decorations glass candle jar from high quality                       |  |  |  |
|-----------------------------------------------------------|---------------------------------------------------------------------------|--|--|--|
| Product Features 2. Suitable for use at hotel, home, etc. |                                                                           |  |  |  |
|                                                           | 3. Meet the ASTM Test                                                     |  |  |  |
|                                                           |                                                                           |  |  |  |
|                                                           |                                                                           |  |  |  |
|                                                           | Various designs and sizes for selection                                   |  |  |  |
|                                                           | 2 Any color painted, cool, plating, laser model Processing cutter         |  |  |  |
| 1 -                                                       | 3. Special package as shrink film, color gift box, white gift box, etc.   |  |  |  |
|                                                           | 4. We have a professional workshop and warehouse for ensure delivery time |  |  |  |
|                                                           |                                                                           |  |  |  |
|                                                           |                                                                           |  |  |  |