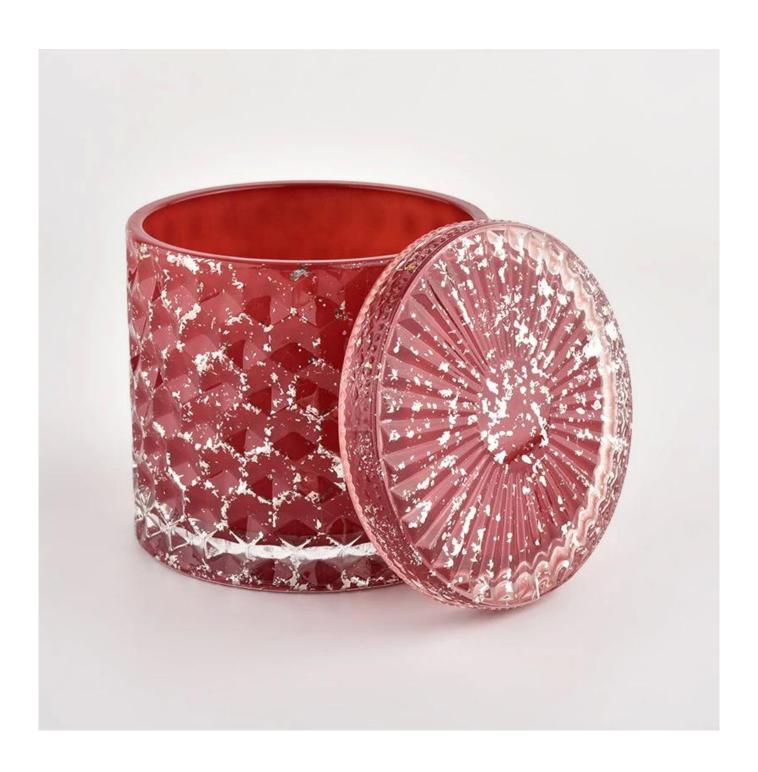

# 10oz 12oz red color with shinning effect cylinder glass candle jar with lids

|                                                           | Home decorations glass candle jar from high quality                       |  |  |  |
|-----------------------------------------------------------|---------------------------------------------------------------------------|--|--|--|
| Product Features 2. Suitable for use at hotel, home, etc. |                                                                           |  |  |  |
|                                                           | 3. Meet the ASTM Test                                                     |  |  |  |
|                                                           |                                                                           |  |  |  |
|                                                           |                                                                           |  |  |  |
|                                                           | Various designs and sizes for selection                                   |  |  |  |
|                                                           | 2 Any color painted, cool, plating, laser model Processing cutter         |  |  |  |
| 1 -                                                       | 3. Special package as shrink film, color gift box, white gift box, etc.   |  |  |  |
|                                                           | 4. We have a professional workshop and warehouse for ensure delivery time |  |  |  |
|                                                           |                                                                           |  |  |  |
|                                                           |                                                                           |  |  |  |