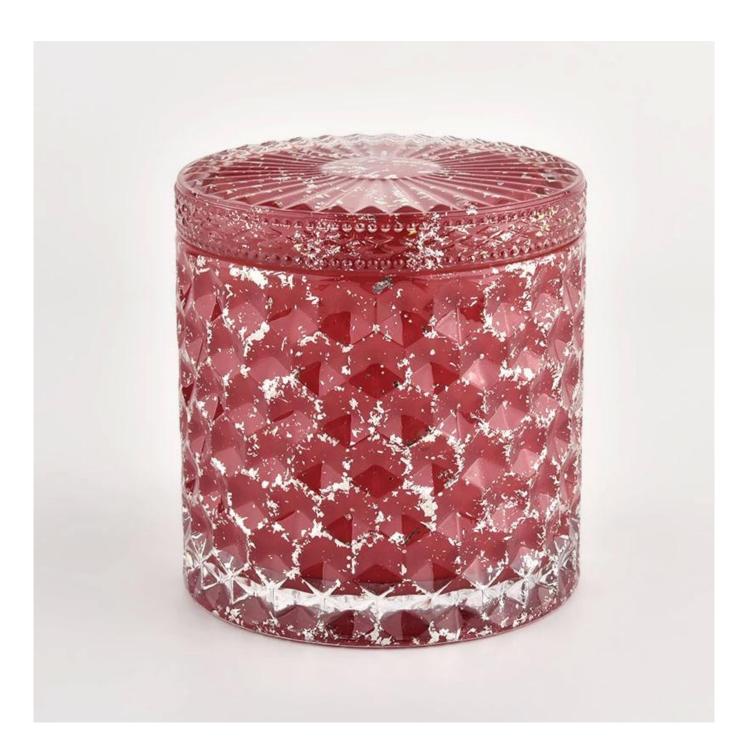

# 10oz 12oz red color with shinning effect cylinder glass candle jar with lids

|                                                           | Home decorations glass candle jar from high quality                       |  |  |  |
|-----------------------------------------------------------|---------------------------------------------------------------------------|--|--|--|
| Product Features 2. Suitable for use at hotel, home, etc. |                                                                           |  |  |  |
|                                                           | 3. Meet the ASTM Test                                                     |  |  |  |
|                                                           |                                                                           |  |  |  |
|                                                           |                                                                           |  |  |  |
|                                                           | Various designs and sizes for selection                                   |  |  |  |
|                                                           | 2 Any color painted, cool, plating, laser model Processing cutter         |  |  |  |
| 1 -                                                       | 3. Special package as shrink film, color gift box, white gift box, etc.   |  |  |  |
|                                                           | 4. We have a professional workshop and warehouse for ensure delivery time |  |  |  |
|                                                           |                                                                           |  |  |  |
|                                                           |                                                                           |  |  |  |