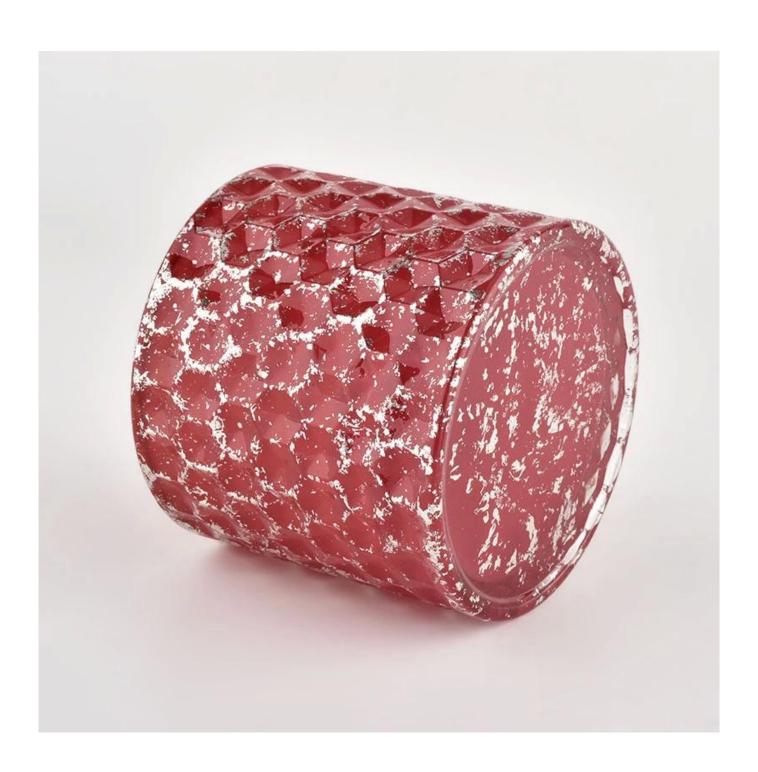

# 10oz 12oz red color with shinning effect cylinder glass candle jar with lids

|                                                           | Home decorations glass candle jar from high quality                       |  |  |  |
|-----------------------------------------------------------|---------------------------------------------------------------------------|--|--|--|
| Product Features 2. Suitable for use at hotel, home, etc. |                                                                           |  |  |  |
|                                                           | 3. Meet the ASTM Test                                                     |  |  |  |
|                                                           |                                                                           |  |  |  |
|                                                           |                                                                           |  |  |  |
|                                                           | Various designs and sizes for selection                                   |  |  |  |
|                                                           | 2 Any color painted, cool, plating, laser model Processing cutter         |  |  |  |
| 1 -                                                       | 3. Special package as shrink film, color gift box, white gift box, etc.   |  |  |  |
|                                                           | 4. We have a professional workshop and warehouse for ensure delivery time |  |  |  |
|                                                           |                                                                           |  |  |  |
|                                                           |                                                                           |  |  |  |