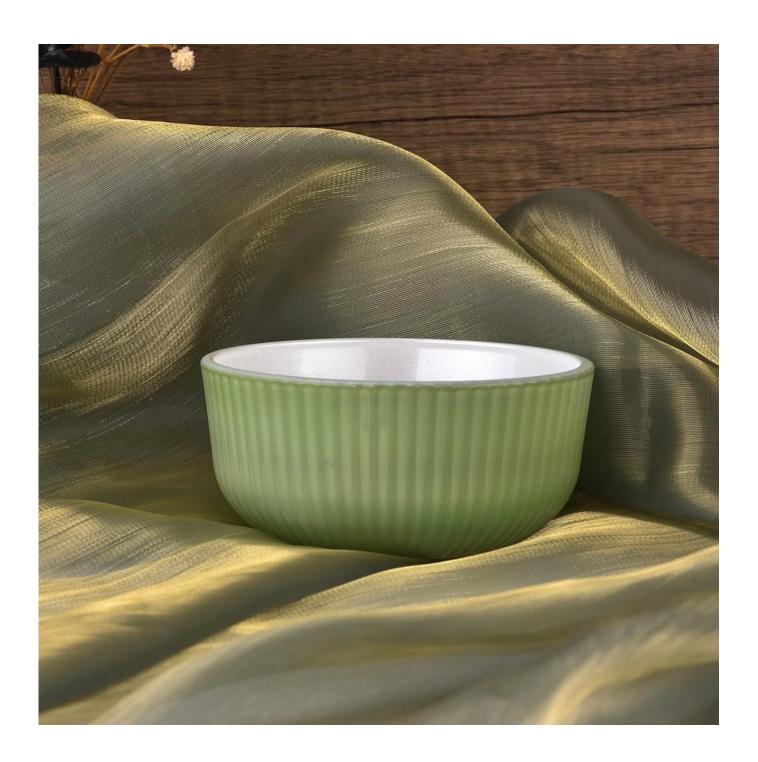

# wide mouth glass candle bowl candle container with patterns outside

#### **Candle Jars Description**

| Item no             | Sgry23006                                                                                                                                                                                                                                                                                          |  |  |  |
|---------------------|----------------------------------------------------------------------------------------------------------------------------------------------------------------------------------------------------------------------------------------------------------------------------------------------------|--|--|--|
| Material            | glass candle jar                                                                                                                                                                                                                                                                                   |  |  |  |
| craft               | pressed glass candle jars                                                                                                                                                                                                                                                                          |  |  |  |
| Sample time         | <ol> <li>5 days if there is glass shape and size</li> <li>15 days, if you need new shapes and sizes glass</li> </ol>                                                                                                                                                                               |  |  |  |
| Packing             | The usual packing, 4 pieces in the inner box, 48 pieces box                                                                                                                                                                                                                                        |  |  |  |
| Product<br>Capacity | 500,000 ~ 1,000,000 pieces per month                                                                                                                                                                                                                                                               |  |  |  |
| Delivery time       | Within 35 days after sampling and order confirmed                                                                                                                                                                                                                                                  |  |  |  |
| Payment terms       | 30% deposit by T / T in advance and balance against copy of B / L                                                                                                                                                                                                                                  |  |  |  |
| Delivery            | By sea, by air, through express and shipping agent acceptable                                                                                                                                                                                                                                      |  |  |  |
| Product<br>Features | <ol> <li>Home decorations glass candle jar from high quality</li> <li>Suitable for use at hotel, home, etc.</li> <li>Meet the ASTM Test</li> </ol>                                                                                                                                                 |  |  |  |
| For your<br>choice  | <ol> <li>Various designs and sizes for selection</li> <li>Any color painted, cool, plating, laser model Processing cutter</li> <li>Special package as shrink film, color gift box, white gift box, etc.</li> <li>We have a professional workshop and warehouse for ensure delivery time</li> </ol> |  |  |  |