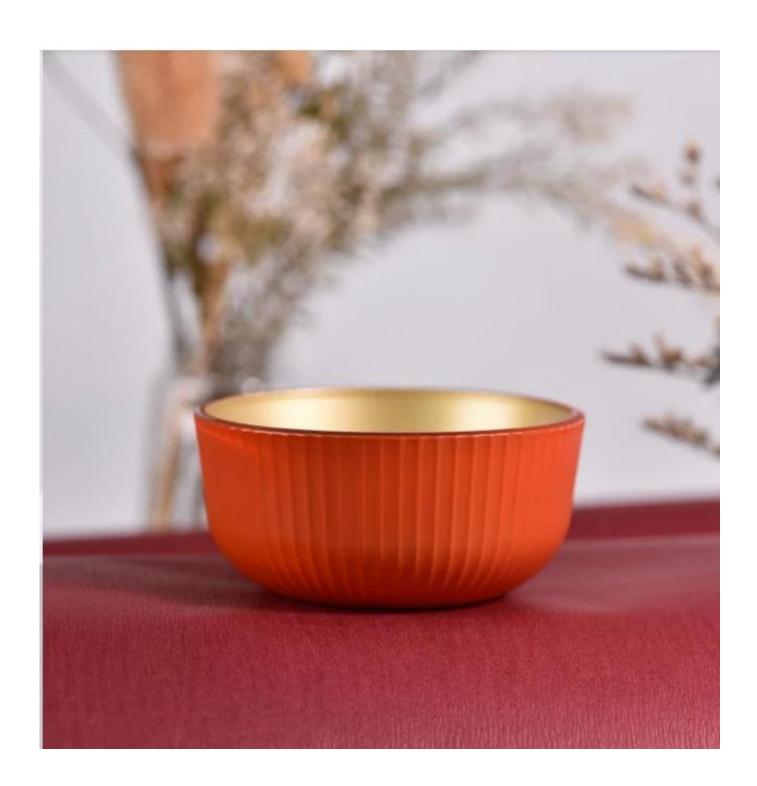

# wide mouth glass candle bowl candle container with patterns outside

#### **Candle Jars Description**

| Item no             | Sgry23006                                                                                                                                                                                                                                                                                          |  |  |  |
|---------------------|----------------------------------------------------------------------------------------------------------------------------------------------------------------------------------------------------------------------------------------------------------------------------------------------------|--|--|--|
| Material            | glass candle jar                                                                                                                                                                                                                                                                                   |  |  |  |
| craft               | pressed glass candle jars                                                                                                                                                                                                                                                                          |  |  |  |
| Sample time         | <ol> <li>5 days if there is glass shape and size</li> <li>15 days, if you need new shapes and sizes glass</li> </ol>                                                                                                                                                                               |  |  |  |
| Packing             | The usual packing, 4 pieces in the inner box, 48 pieces box                                                                                                                                                                                                                                        |  |  |  |
| Product<br>Capacity | 500,000 ~ 1,000,000 pieces per month                                                                                                                                                                                                                                                               |  |  |  |
| Delivery time       | Within 35 days after sampling and order confirmed                                                                                                                                                                                                                                                  |  |  |  |
| Payment terms       | 30% deposit by T / T in advance and balance against copy of B / L                                                                                                                                                                                                                                  |  |  |  |
| Delivery            | By sea, by air, through express and shipping agent acceptable                                                                                                                                                                                                                                      |  |  |  |
| Product<br>Features | <ol> <li>Home decorations glass candle jar from high quality</li> <li>Suitable for use at hotel, home, etc.</li> <li>Meet the ASTM Test</li> </ol>                                                                                                                                                 |  |  |  |
| For your<br>choice  | <ol> <li>Various designs and sizes for selection</li> <li>Any color painted, cool, plating, laser model Processing cutter</li> <li>Special package as shrink film, color gift box, white gift box, etc.</li> <li>We have a professional workshop and warehouse for ensure delivery time</li> </ol> |  |  |  |