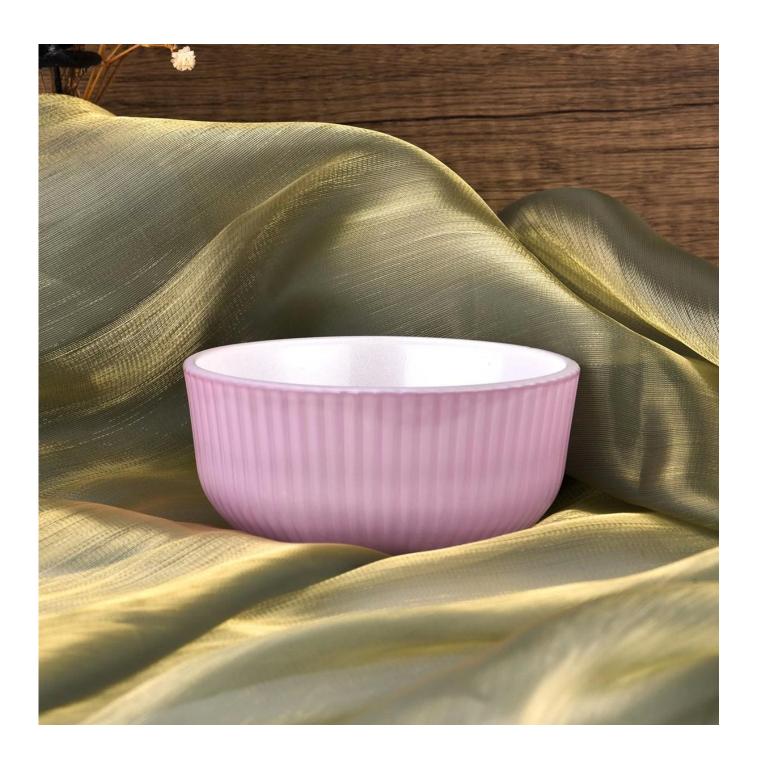

# wide mouth glass candle bowl candle container with patterns outside

#### **Candle Jars Description**

| Item no             | Sgry23006                                                                                                                                                                                                                                                                                          |  |  |  |
|---------------------|----------------------------------------------------------------------------------------------------------------------------------------------------------------------------------------------------------------------------------------------------------------------------------------------------|--|--|--|
| Material            | glass candle jar                                                                                                                                                                                                                                                                                   |  |  |  |
| craft               | pressed glass candle jars                                                                                                                                                                                                                                                                          |  |  |  |
| Sample time         | <ol> <li>5 days if there is glass shape and size</li> <li>15 days, if you need new shapes and sizes glass</li> </ol>                                                                                                                                                                               |  |  |  |
| Packing             | The usual packing, 4 pieces in the inner box, 48 pieces box                                                                                                                                                                                                                                        |  |  |  |
| Product<br>Capacity | 500,000 ~ 1,000,000 pieces per month                                                                                                                                                                                                                                                               |  |  |  |
| Delivery time       | Within 35 days after sampling and order confirmed                                                                                                                                                                                                                                                  |  |  |  |
| Payment terms       | 30% deposit by T / T in advance and balance against copy of B / L                                                                                                                                                                                                                                  |  |  |  |
| Delivery            | By sea, by air, through express and shipping agent acceptable                                                                                                                                                                                                                                      |  |  |  |
| Product<br>Features | <ol> <li>Home decorations glass candle jar from high quality</li> <li>Suitable for use at hotel, home, etc.</li> <li>Meet the ASTM Test</li> </ol>                                                                                                                                                 |  |  |  |
| For your<br>choice  | <ol> <li>Various designs and sizes for selection</li> <li>Any color painted, cool, plating, laser model Processing cutter</li> <li>Special package as shrink film, color gift box, white gift box, etc.</li> <li>We have a professional workshop and warehouse for ensure delivery time</li> </ol> |  |  |  |