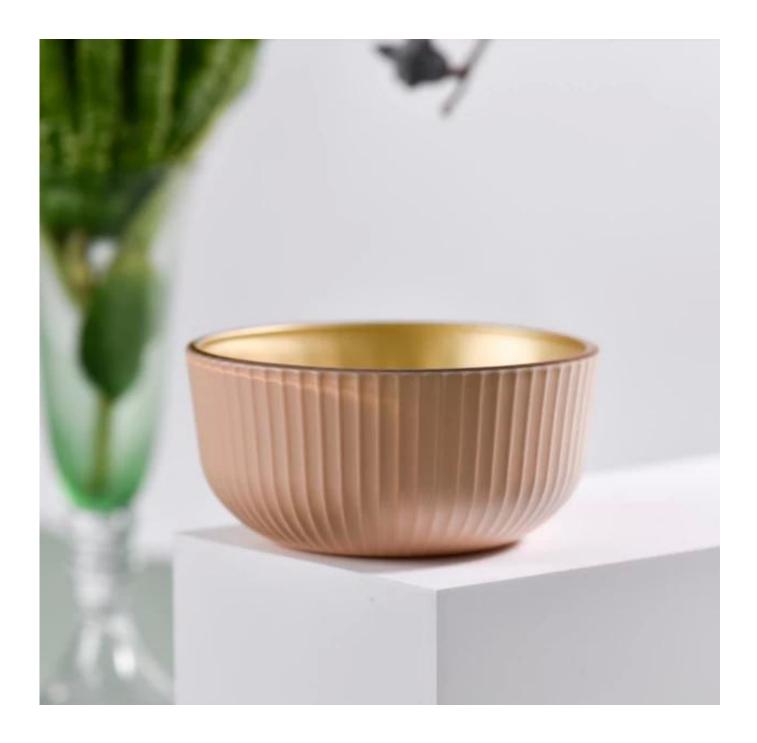

# wide mouth glass candle bowl candle container with patterns outside

#### **Candle Jars Description**

| Item no             | Sgry23006                                                                                                                                                                                                                                                                                          |  |  |  |
|---------------------|----------------------------------------------------------------------------------------------------------------------------------------------------------------------------------------------------------------------------------------------------------------------------------------------------|--|--|--|
| Material            | glass candle jar                                                                                                                                                                                                                                                                                   |  |  |  |
| craft               | pressed glass candle jars                                                                                                                                                                                                                                                                          |  |  |  |
| Sample time         | <ol> <li>5 days if there is glass shape and size</li> <li>15 days, if you need new shapes and sizes glass</li> </ol>                                                                                                                                                                               |  |  |  |
| Packing             | The usual packing, 4 pieces in the inner box, 48 pieces box                                                                                                                                                                                                                                        |  |  |  |
| Product<br>Capacity | 500,000 ~ 1,000,000 pieces per month                                                                                                                                                                                                                                                               |  |  |  |
| Delivery time       | Within 35 days after sampling and order confirmed                                                                                                                                                                                                                                                  |  |  |  |
| Payment terms       | 30% deposit by T / T in advance and balance against copy of B / L                                                                                                                                                                                                                                  |  |  |  |
| Delivery            | By sea, by air, through express and shipping agent acceptable                                                                                                                                                                                                                                      |  |  |  |
| Product<br>Features | <ol> <li>Home decorations glass candle jar from high quality</li> <li>Suitable for use at hotel, home, etc.</li> <li>Meet the ASTM Test</li> </ol>                                                                                                                                                 |  |  |  |
| For your<br>choice  | <ol> <li>Various designs and sizes for selection</li> <li>Any color painted, cool, plating, laser model Processing cutter</li> <li>Special package as shrink film, color gift box, white gift box, etc.</li> <li>We have a professional workshop and warehouse for ensure delivery time</li> </ol> |  |  |  |