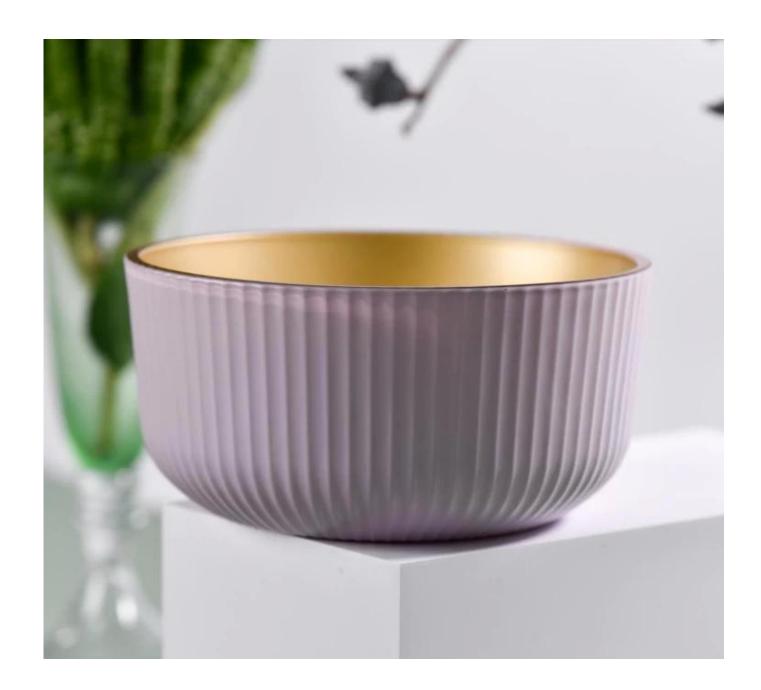

# wide mouth glass candle bowl candle container with patterns outside

#### **Candle Jars Description**

| Item no             | Sgry23006                                                                                                                                                                                                                                                                                          |  |  |  |
|---------------------|----------------------------------------------------------------------------------------------------------------------------------------------------------------------------------------------------------------------------------------------------------------------------------------------------|--|--|--|
| Material            | glass candle jar                                                                                                                                                                                                                                                                                   |  |  |  |
| craft               | pressed glass candle jars                                                                                                                                                                                                                                                                          |  |  |  |
| Sample time         | <ol> <li>5 days if there is glass shape and size</li> <li>15 days, if you need new shapes and sizes glass</li> </ol>                                                                                                                                                                               |  |  |  |
| Packing             | The usual packing, 4 pieces in the inner box, 48 pieces box                                                                                                                                                                                                                                        |  |  |  |
| Product<br>Capacity | 500,000 ~ 1,000,000 pieces per month                                                                                                                                                                                                                                                               |  |  |  |
| Delivery time       | Within 35 days after sampling and order confirmed                                                                                                                                                                                                                                                  |  |  |  |
| Payment terms       | 30% deposit by T / T in advance and balance against copy of B / L                                                                                                                                                                                                                                  |  |  |  |
| Delivery            | By sea, by air, through express and shipping agent acceptable                                                                                                                                                                                                                                      |  |  |  |
| Product<br>Features | <ol> <li>Home decorations glass candle jar from high quality</li> <li>Suitable for use at hotel, home, etc.</li> <li>Meet the ASTM Test</li> </ol>                                                                                                                                                 |  |  |  |
| For your<br>choice  | <ol> <li>Various designs and sizes for selection</li> <li>Any color painted, cool, plating, laser model Processing cutter</li> <li>Special package as shrink film, color gift box, white gift box, etc.</li> <li>We have a professional workshop and warehouse for ensure delivery time</li> </ol> |  |  |  |