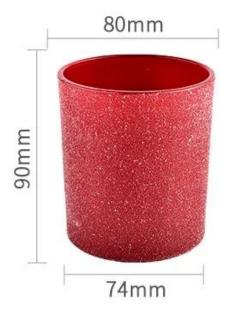

# product description

| product<br>name   | 10oz Crimson Frosted <u>Glass Candle Jars</u> For Candle Making                                |  |
|-------------------|------------------------------------------------------------------------------------------------|--|
| Sample<br>time    | 1. 5 days if there is glass shape and size 2. 15 days, if you need new shapes and sizes glass  |  |
| Measure           | Item No.:SGHL21121518 Top dia: 80mm Bottom dia: 74mm Height: 90mm Weight: 290g Capacity: 300ml |  |
| Packing           | Normal packing,Individual gift box, PVC box, window box, color box, white box, etc             |  |
| Delivery<br>time  | Within 35 days after the sample and order confirmed                                            |  |
| Payment<br>term   | 30% deposit by T/T in advance and the balance against the copy of B/L                          |  |
| Shipment          | By sea,by air,by Express and your shipping agent is acceptable                                 |  |
| Usage<br>Occasion | Home decor, Wedding Decoration, Wedding Favors, Decoration enhancement,                        |  |

| Capacity | 300ml |  |
|----------|-------|--|
| weight   | 290g  |  |

Unusual shapes and simple style-perfect for presenting your style in any room. Quality, impressive style and these <u>glass candle jar</u> so very gift worthy.