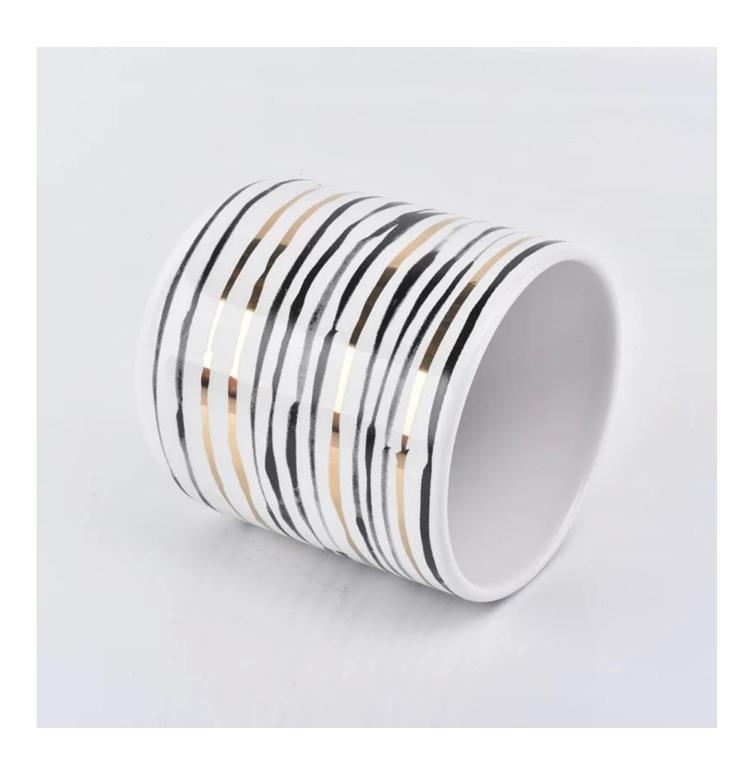

| Element name     | 10oz ceramic candle holders with gold printing                                                                                                                                                                                 |  |  |  |
|------------------|--------------------------------------------------------------------------------------------------------------------------------------------------------------------------------------------------------------------------------|--|--|--|
| Object number.   | SGGH19011606                                                                                                                                                                                                                   |  |  |  |
| Cut it           | 10oz ceramic candle holders with gold printing  Article-No .:SGGH19011606 Top dia: 88mm Bottom dia: 80mm Height: 98mm Weight: 218g Capacity: 400ml Other sizes: 5 ounces / 8 ounces / 10 ounces / 16 ounces are also available |  |  |  |
| Capacity         | 10oz 14oz 16oz etc. It's available                                                                                                                                                                                             |  |  |  |
| Sampling time    | 1.5 days if the shape and size of the products exist 2.15 days if you need new shape and size of the products                                                                                                                  |  |  |  |
| Packaging        | 24pcs / 36pcs / 48pcs regular safety packing and so on For export carton with egg divider                                                                                                                                      |  |  |  |
| MOQ              | 5000                                                                                                                                                                                                                           |  |  |  |
| Delivery time    | Within 35 days after the order confirmed                                                                                                                                                                                       |  |  |  |
| Payment terms    | 30% deposit by T / T in advance, the balance after showing the copy of B / L                                                                                                                                                   |  |  |  |
| Product features | <ol> <li>High quality and competitive prices</li> <li>Testing FDA, SGS, LFGB etc.</li> <li>Eco Friendly</li> <li>It is widely aimed at Wedding, party, home, bars etc.</li> <li>Machine made</li> </ol>                        |  |  |  |