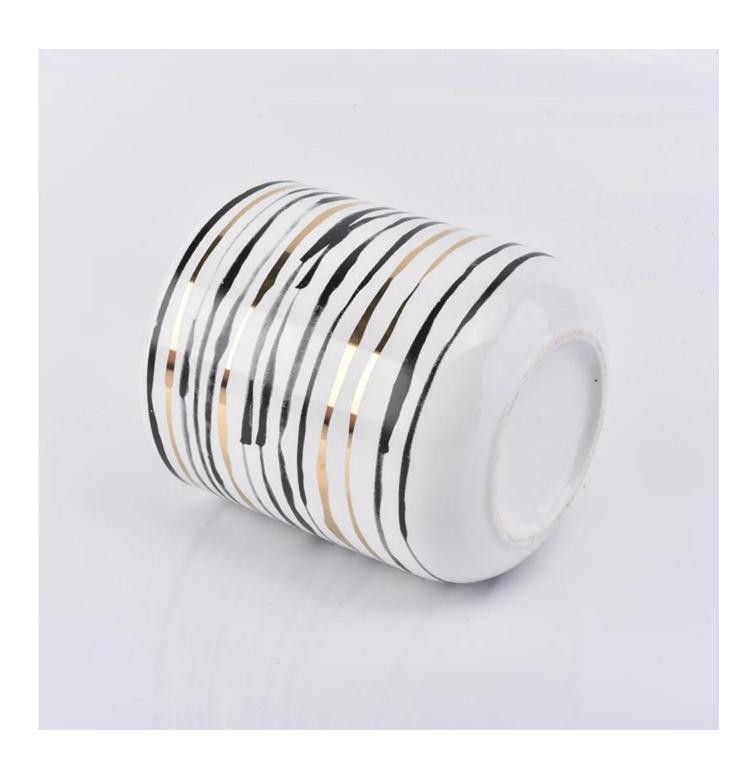

| Element name     | 10oz ceramic candle holders with gold printing                                                                                                                                                                                 |  |  |  |
|------------------|--------------------------------------------------------------------------------------------------------------------------------------------------------------------------------------------------------------------------------|--|--|--|
| Object number.   | SGGH19011606                                                                                                                                                                                                                   |  |  |  |
| Cut it           | 10oz ceramic candle holders with gold printing  Article-No .:SGGH19011606 Top dia: 88mm Bottom dia: 80mm Height: 98mm Weight: 218g Capacity: 400ml Other sizes: 5 ounces / 8 ounces / 10 ounces / 16 ounces are also available |  |  |  |
| Capacity         | 10oz 14oz 16oz etc. It's available                                                                                                                                                                                             |  |  |  |
| Sampling time    | 1.5 days if the shape and size of the products exist 2.15 days if you need new shape and size of the products                                                                                                                  |  |  |  |
| Packaging        | 24pcs / 36pcs / 48pcs regular safety packing and so on For export carton with egg divider                                                                                                                                      |  |  |  |
| MOQ              | 5000                                                                                                                                                                                                                           |  |  |  |
| Delivery time    | Within 35 days after the order confirmed                                                                                                                                                                                       |  |  |  |
| Payment terms    | 30% deposit by T / T in advance, the balance after showing the copy of B / L                                                                                                                                                   |  |  |  |
| Product features | <ol> <li>High quality and competitive prices</li> <li>Testing FDA, SGS, LFGB etc.</li> <li>Eco Friendly</li> <li>It is widely aimed at Wedding, party, home, bars etc.</li> <li>Machine made</li> </ol>                        |  |  |  |