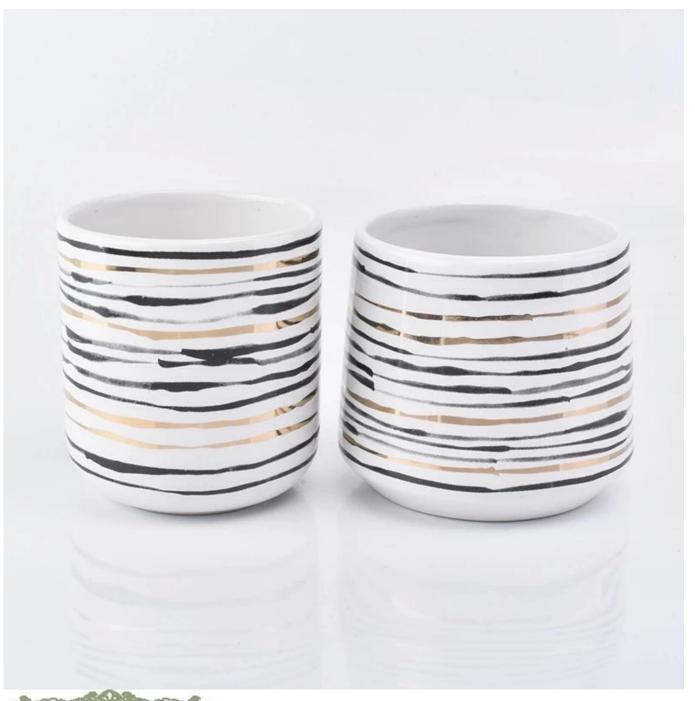

| Element name     | 10oz ceramic candle holders with gold printing                                                                                                                                                                                 |  |  |  |
|------------------|--------------------------------------------------------------------------------------------------------------------------------------------------------------------------------------------------------------------------------|--|--|--|
| Object number.   | SGGH19011606                                                                                                                                                                                                                   |  |  |  |
| Cut it           | 10oz ceramic candle holders with gold printing  Article-No .:SGGH19011606 Top dia: 88mm Bottom dia: 80mm Height: 98mm Weight: 218g Capacity: 400ml Other sizes: 5 ounces / 8 ounces / 10 ounces / 16 ounces are also available |  |  |  |
| Capacity         | 10oz 14oz 16oz etc. It's available                                                                                                                                                                                             |  |  |  |
| Sampling time    | 1.5 days if the shape and size of the products exist 2.15 days if you need new shape and size of the products                                                                                                                  |  |  |  |
| Packaging        | 24pcs / 36pcs / 48pcs regular safety packing and so on For export carton with egg divider                                                                                                                                      |  |  |  |
| MOQ              | 5000                                                                                                                                                                                                                           |  |  |  |
| Delivery time    | Within 35 days after the order confirmed                                                                                                                                                                                       |  |  |  |
| Payment terms    | 30% deposit by T / T in advance, the balance after showing the copy of B / L                                                                                                                                                   |  |  |  |
| Product features | <ol> <li>High quality and competitive prices</li> <li>Testing FDA, SGS, LFGB etc.</li> <li>Eco Friendly</li> <li>It is widely aimed at Wedding, party, home, bars etc.</li> <li>Machine made</li> </ol>                        |  |  |  |