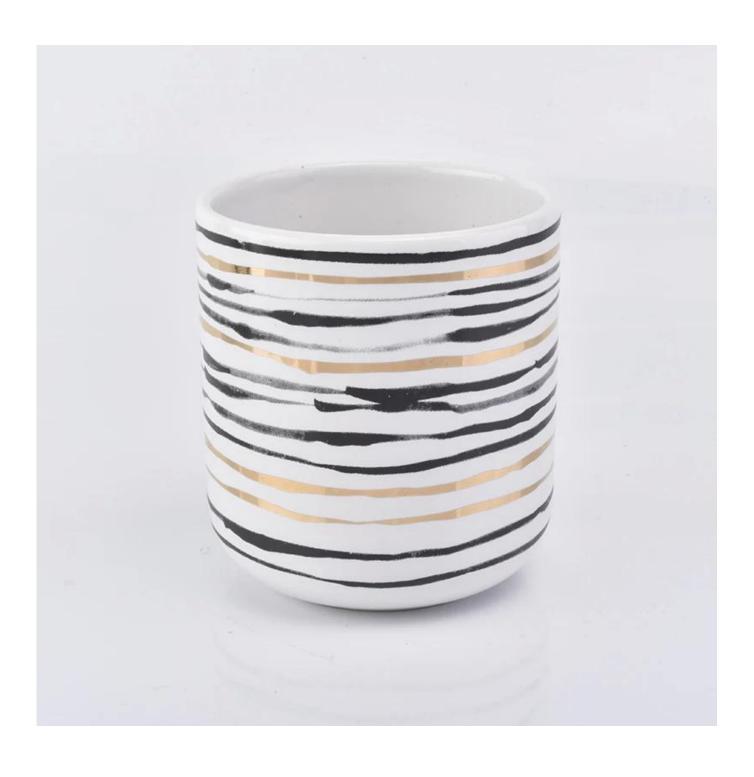

| Element name     | 10oz ceramic candle holders with gold printing                                                                                                                                                                                 |  |  |  |
|------------------|--------------------------------------------------------------------------------------------------------------------------------------------------------------------------------------------------------------------------------|--|--|--|
| Object number.   | SGGH19011606                                                                                                                                                                                                                   |  |  |  |
| Cut it           | 10oz ceramic candle holders with gold printing  Article-No .:SGGH19011606 Top dia: 88mm Bottom dia: 80mm Height: 98mm Weight: 218g Capacity: 400ml Other sizes: 5 ounces / 8 ounces / 10 ounces / 16 ounces are also available |  |  |  |
| Capacity         | 10oz 14oz 16oz etc. It's available                                                                                                                                                                                             |  |  |  |
| Sampling time    | 1.5 days if the shape and size of the products exist 2.15 days if you need new shape and size of the products                                                                                                                  |  |  |  |
| Packaging        | 24pcs / 36pcs / 48pcs regular safety packing and so on For export carton with egg divider                                                                                                                                      |  |  |  |
| MOQ              | 5000                                                                                                                                                                                                                           |  |  |  |
| Delivery time    | Within 35 days after the order confirmed                                                                                                                                                                                       |  |  |  |
| Payment terms    | 30% deposit by T / T in advance, the balance after showing the copy of B / L                                                                                                                                                   |  |  |  |
| Product features | <ol> <li>High quality and competitive prices</li> <li>Testing FDA, SGS, LFGB etc.</li> <li>Eco Friendly</li> <li>It is widely aimed at Wedding, party, home, bars etc.</li> <li>Machine made</li> </ol>                        |  |  |  |