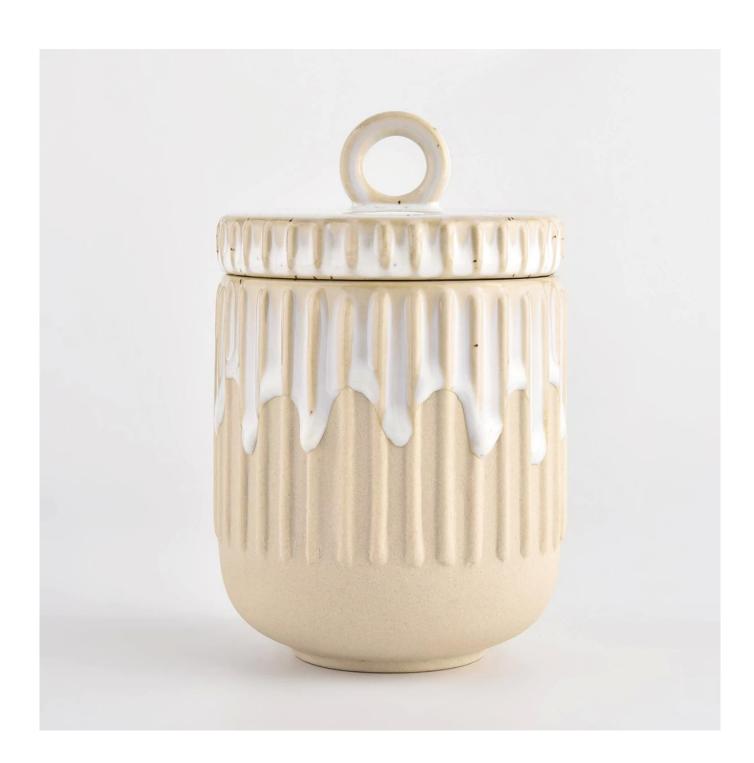

Contact us: sales36@sunnyglassware.com for more details

| product name            | 10oz ceramic candle holders with lids wholesaler                                                                                                                                                                          |
|-------------------------|---------------------------------------------------------------------------------------------------------------------------------------------------------------------------------------------------------------------------|
| Article                 | SGMK21102701                                                                                                                                                                                                              |
| Cut it                  | Jar[ Top dia: 85mm Bottom dia: 50mm Height: 97.5mm Weight: 300g Capacity: 400ml  Lid: Top dia: 85.5mm Height: 46mm Weight: 146g                                                                                           |
| Capacity                | candle holders of different sizes etc. It's available                                                                                                                                                                     |
| Sampling time           | 1.5 days if the shape and size of the products exist 2.15 days if you need a new shape and size of the products                                                                                                           |
| package                 | Regular security packing 24 pieces / 36 pieces / 48 pieces and so on for export carton with egg divider                                                                                                                   |
| MOQ                     | 3000pcs                                                                                                                                                                                                                   |
| Delivery time           | Within 55 days of order confirmation                                                                                                                                                                                      |
| Payment terms           | 30% deposit by T / T in advance, the balance after showing the copy of B / L $$                                                                                                                                           |
| Product characteristics | <ol> <li>High quality and competitive prices</li> <li>ASTM test</li> <li>Ecological</li> <li>It is widely aimed at weddings, parties, home, bars etc.</li> <li>ceramic contianer with transmutation decoration</li> </ol> |