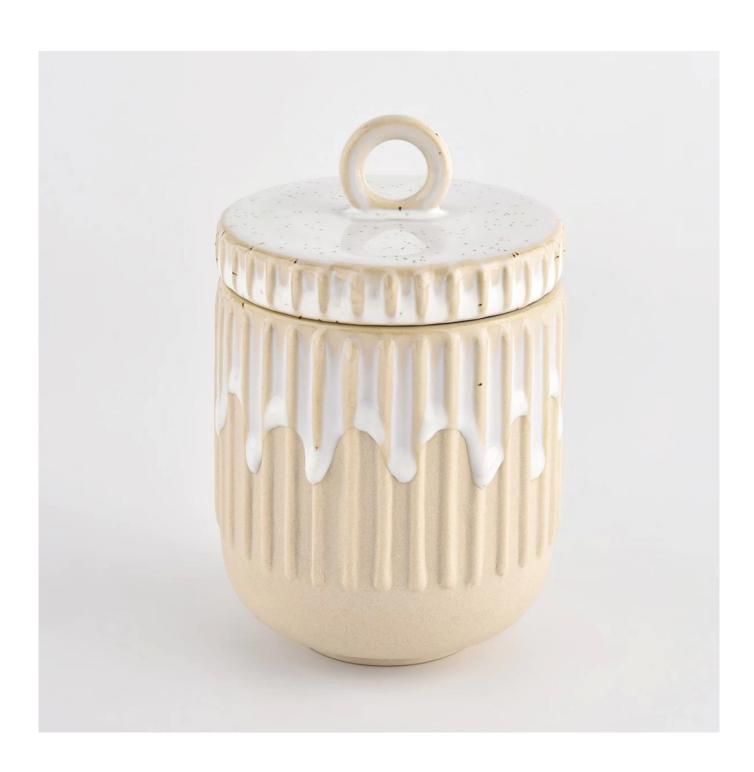

## 10oz ceramic candle holders with lids wholesaler

Sunny Glassware is the leading candle holder manufacturer in China.

Sunny Glassware not only executes OEM / ODM orders, but also helps many brands get started with the product concept.

Contact us: sales36@sunnyglassware.com for more details

| product name            | 10oz ceramic candle holders with lids wholesaler                                                                                                                                                                          |
|-------------------------|---------------------------------------------------------------------------------------------------------------------------------------------------------------------------------------------------------------------------|
| Article                 | SGMK21102701                                                                                                                                                                                                              |
| Cut it                  | Jar[ Top dia: 85mm Bottom dia: 50mm Height: 97.5mm Weight: 300g Capacity: 400ml  Lid: Top dia: 85.5mm Height: 46mm Weight: 146g                                                                                           |
| Capacity                | candle holders of different sizes etc. It's available                                                                                                                                                                     |
| Sampling time           | 1.5 days if the shape and size of the products exist 2.15 days if you need a new shape and size of the products                                                                                                           |
| package                 | Regular security packing 24 pieces / 36 pieces / 48 pieces and so on for export carton with egg divider                                                                                                                   |
| MOQ                     | 3000pcs                                                                                                                                                                                                                   |
| Delivery time           | Within 55 days of order confirmation                                                                                                                                                                                      |
| Payment terms           | 30% deposit by T / T in advance, the balance after showing the copy of B / L $$                                                                                                                                           |
| Product characteristics | <ol> <li>High quality and competitive prices</li> <li>ASTM test</li> <li>Ecological</li> <li>It is widely aimed at weddings, parties, home, bars etc.</li> <li>ceramic contianer with transmutation decoration</li> </ol> |