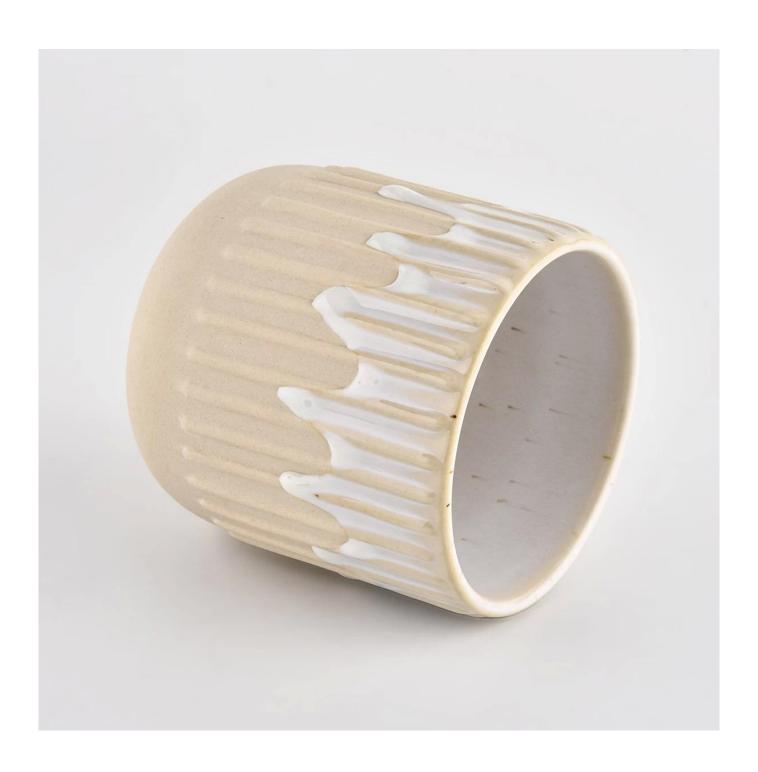

Contact us: sales36@sunnyglassware.com for more details

| product name            | 10oz ceramic candle holders with lids wholesaler                                                                                                                                                                          |
|-------------------------|---------------------------------------------------------------------------------------------------------------------------------------------------------------------------------------------------------------------------|
| Article                 | SGMK21102701                                                                                                                                                                                                              |
| Cut it                  | Jar[ Top dia: 85mm Bottom dia: 50mm Height: 97.5mm Weight: 300g Capacity: 400ml  Lid: Top dia: 85.5mm Height: 46mm Weight: 146g                                                                                           |
| Capacity                | candle holders of different sizes etc. It's available                                                                                                                                                                     |
| Sampling time           | 1.5 days if the shape and size of the products exist 2.15 days if you need a new shape and size of the products                                                                                                           |
| package                 | Regular security packing 24 pieces / 36 pieces / 48 pieces and so on for export carton with egg divider                                                                                                                   |
| MOQ                     | 3000pcs                                                                                                                                                                                                                   |
| Delivery time           | Within 55 days of order confirmation                                                                                                                                                                                      |
| Payment terms           | 30% deposit by T / T in advance, the balance after showing the copy of B / L $$                                                                                                                                           |
| Product characteristics | <ol> <li>High quality and competitive prices</li> <li>ASTM test</li> <li>Ecological</li> <li>It is widely aimed at weddings, parties, home, bars etc.</li> <li>ceramic contianer with transmutation decoration</li> </ol> |