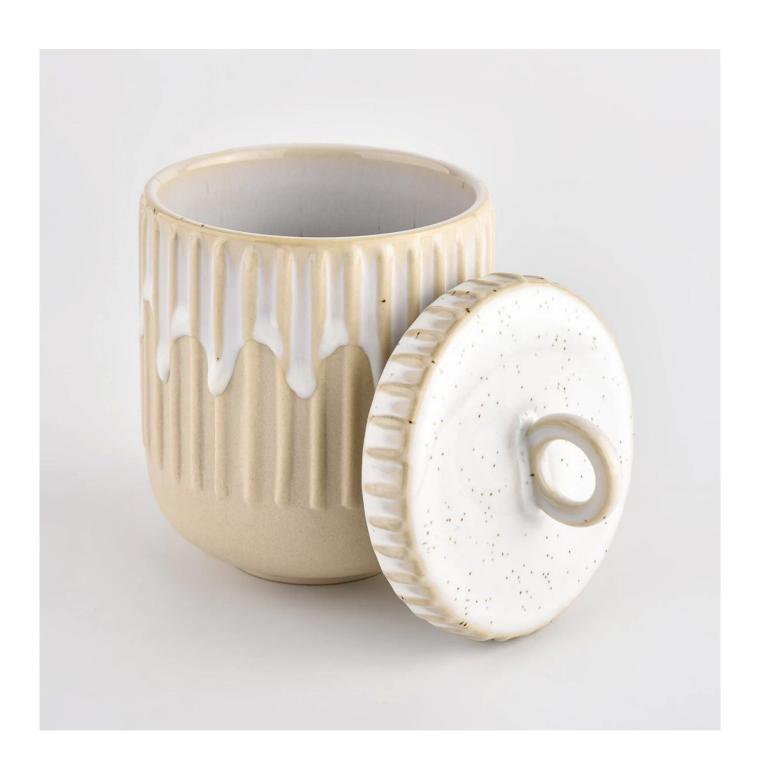

## 10oz ceramic candle holders with lids wholesaler

Sunny Glassware is the leading candle holder manufacturer in China.

Sunny Glassware not only executes OEM / ODM orders, but also helps many brands get started with the product concept.

Contact us: sales36@sunnyglassware.com for more details

| product name            | 10oz ceramic candle holders with lids wholesaler                                                                                                                                                                          |
|-------------------------|---------------------------------------------------------------------------------------------------------------------------------------------------------------------------------------------------------------------------|
| Article                 | SGMK21102701                                                                                                                                                                                                              |
| Cut it                  | Jar[ Top dia: 85mm Bottom dia: 50mm Height: 97.5mm Weight: 300g Capacity: 400ml  Lid: Top dia: 85.5mm Height: 46mm Weight: 146g                                                                                           |
| Capacity                | candle holders of different sizes etc. It's available                                                                                                                                                                     |
| Sampling time           | 1.5 days if the shape and size of the products exist 2.15 days if you need a new shape and size of the products                                                                                                           |
| package                 | Regular security packing 24 pieces / 36 pieces / 48 pieces and so on for export carton with egg divider                                                                                                                   |
| MOQ                     | 3000pcs                                                                                                                                                                                                                   |
| Delivery time           | Within 55 days of order confirmation                                                                                                                                                                                      |
| Payment terms           | 30% deposit by T / T in advance, the balance after showing the copy of B / L $$                                                                                                                                           |
| Product characteristics | <ol> <li>High quality and competitive prices</li> <li>ASTM test</li> <li>Ecological</li> <li>It is widely aimed at weddings, parties, home, bars etc.</li> <li>ceramic contianer with transmutation decoration</li> </ol> |