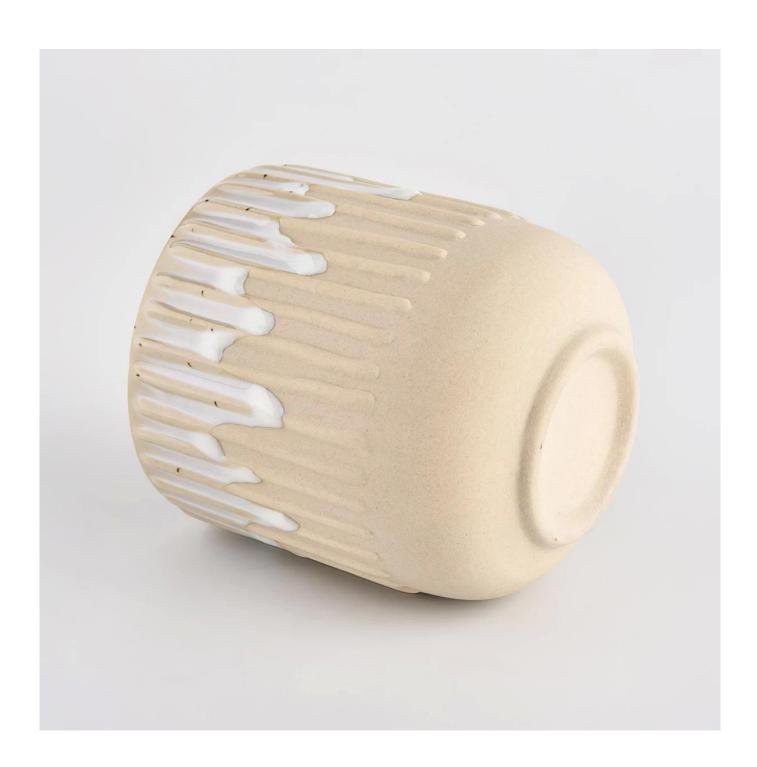

Contact us: sales36@sunnyglassware.com for more details

| product name            | 10oz ceramic candle holders with lids wholesaler                                                                                                                                                                          |
|-------------------------|---------------------------------------------------------------------------------------------------------------------------------------------------------------------------------------------------------------------------|
| Article                 | SGMK21102701                                                                                                                                                                                                              |
| Cut it                  | Jar[ Top dia: 85mm Bottom dia: 50mm Height: 97.5mm Weight: 300g Capacity: 400ml  Lid: Top dia: 85.5mm Height: 46mm Weight: 146g                                                                                           |
| Capacity                | candle holders of different sizes etc. It's available                                                                                                                                                                     |
| Sampling time           | 1.5 days if the shape and size of the products exist 2.15 days if you need a new shape and size of the products                                                                                                           |
| package                 | Regular security packing 24 pieces / 36 pieces / 48 pieces and so on for export carton with egg divider                                                                                                                   |
| MOQ                     | 3000pcs                                                                                                                                                                                                                   |
| Delivery time           | Within 55 days of order confirmation                                                                                                                                                                                      |
| Payment terms           | 30% deposit by T / T in advance, the balance after showing the copy of B / L $$                                                                                                                                           |
| Product characteristics | <ol> <li>High quality and competitive prices</li> <li>ASTM test</li> <li>Ecological</li> <li>It is widely aimed at weddings, parties, home, bars etc.</li> <li>ceramic contianer with transmutation decoration</li> </ol> |