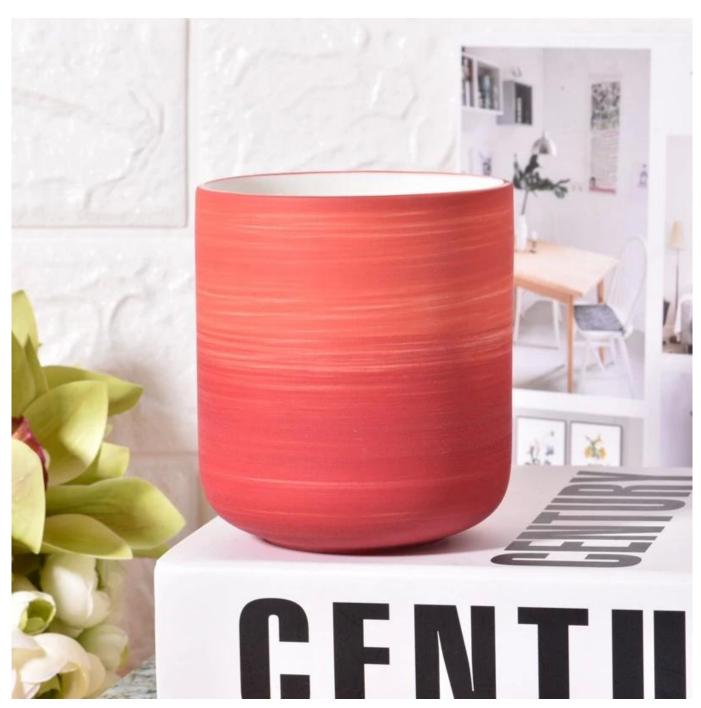

#### 10oz ceramic candle vessel with colored swirl pattern

#### Candle Jars Description

| Item number. | SGMK23041519                                                                                                        |
|--------------|---------------------------------------------------------------------------------------------------------------------|
| Material     | ceramic candle jar                                                                                                  |
| craft        | Tin candle bucket with handle                                                                                       |
| Sample time  | <ol> <li>5 days if there is exist shape and size</li> <li>15 days, if you need new shapes and sizes mold</li> </ol> |
| Packing      | The usual packing                                                                                                   |