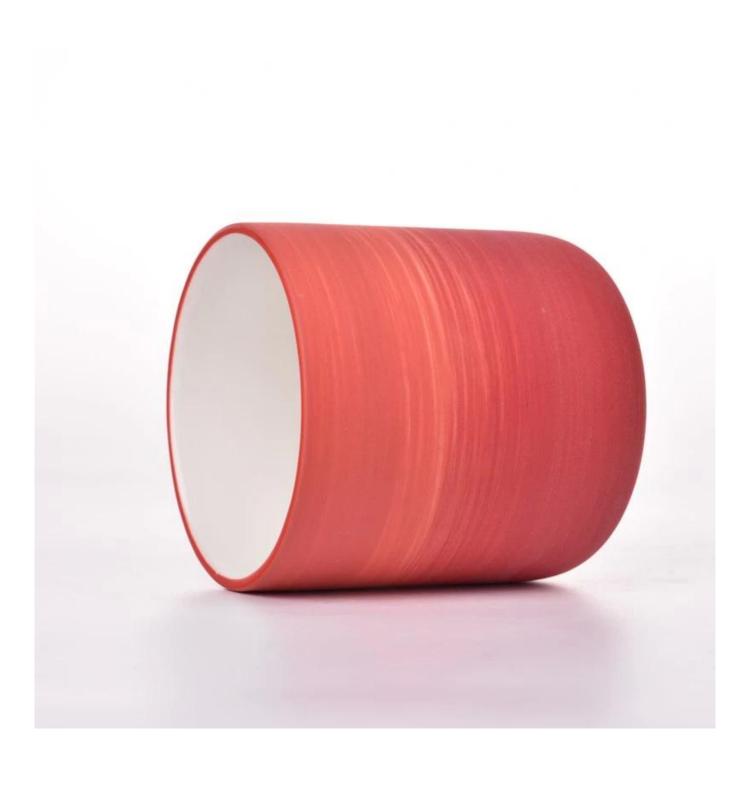

#### 10oz ceramic candle vessel with colored swirl pattern

#### Candle Jars Description

| Item number. | SGMK23041519                                                                                                        |
|--------------|---------------------------------------------------------------------------------------------------------------------|
| Material     | ceramic candle jar                                                                                                  |
| craft        | Tin candle bucket with handle                                                                                       |
| Sample time  | <ol> <li>5 days if there is exist shape and size</li> <li>15 days, if you need new shapes and sizes mold</li> </ol> |
| Packing      | The usual packing                                                                                                   |