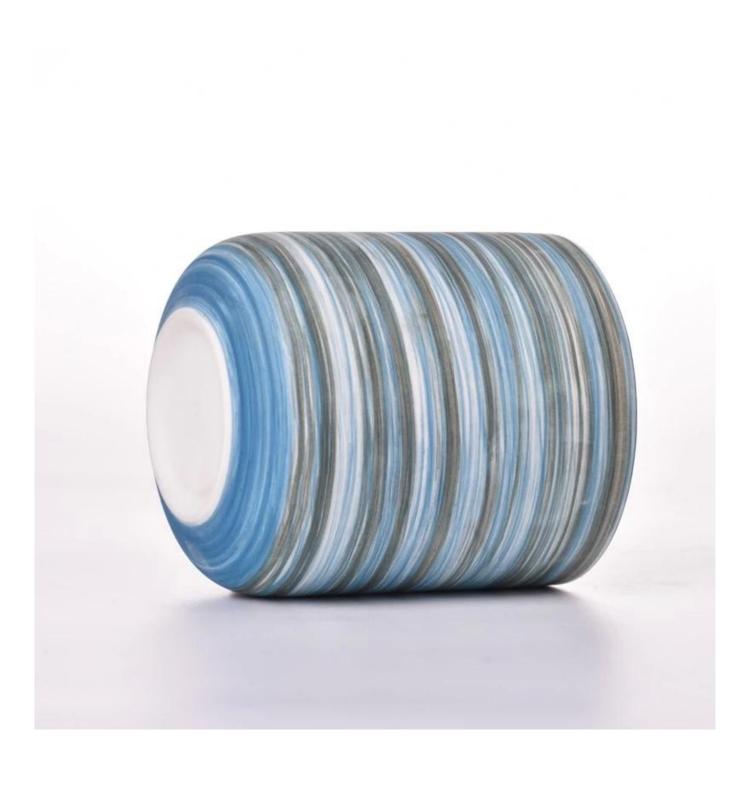

#### 10oz ceramic candle vessel with colored swirl pattern

#### Candle Jars Description

| Item number. | SGMK23041519                                                                                                        |
|--------------|---------------------------------------------------------------------------------------------------------------------|
| Material     | ceramic candle jar                                                                                                  |
| craft        | Tin candle bucket with handle                                                                                       |
| Sample time  | <ol> <li>5 days if there is exist shape and size</li> <li>15 days, if you need new shapes and sizes mold</li> </ol> |
| Packing      | The usual packing                                                                                                   |