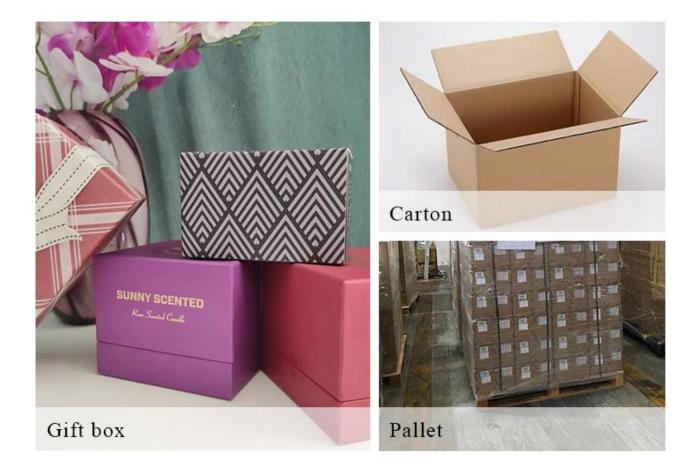

#### Packing & Shipping

## **PACKING**

We have Normal packing, PVC box, Window box, carton box, pallet

Color box, White box, ect.

of course, we can customize Individual gift box for you.