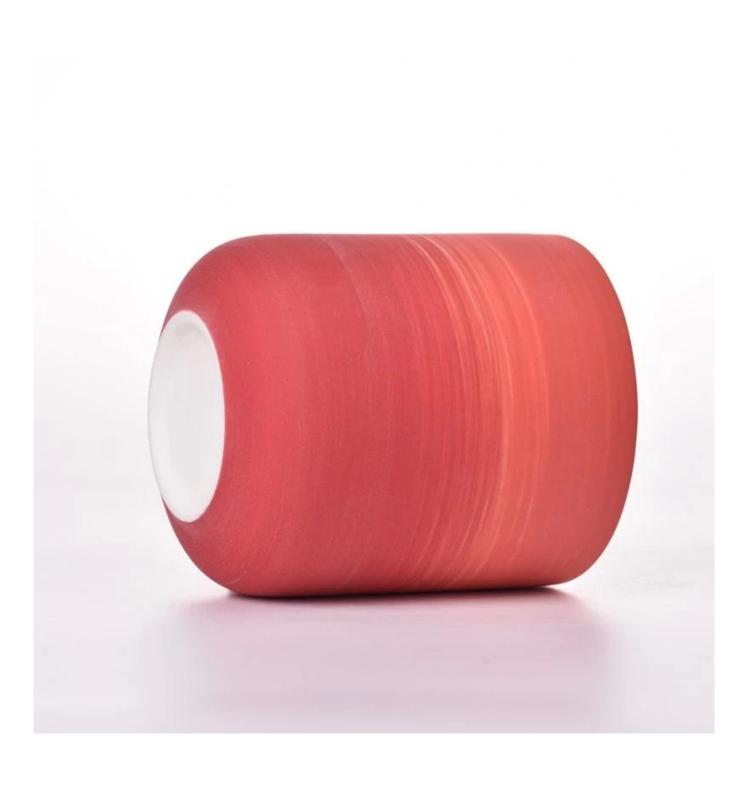

#### 10oz ceramic candle vessel with colored swirl pattern

#### Candle Jars Description

| Item number. | SGMK23041519                                                                                                        |
|--------------|---------------------------------------------------------------------------------------------------------------------|
| Material     | ceramic candle jar                                                                                                  |
| craft        | Tin candle bucket with handle                                                                                       |
| Sample time  | <ol> <li>5 days if there is exist shape and size</li> <li>15 days, if you need new shapes and sizes mold</li> </ol> |
| Packing      | The usual packing                                                                                                   |