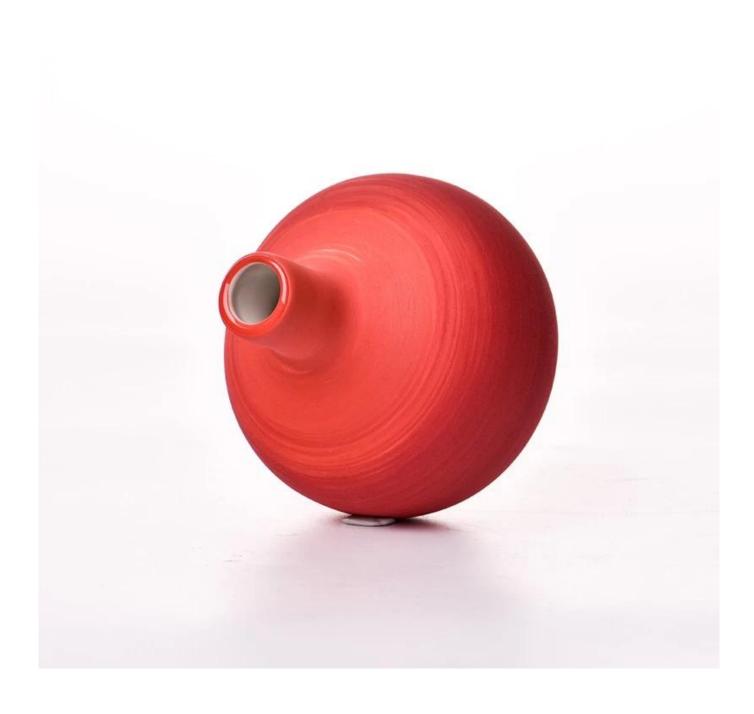

#### 10oz ceramic candle vessel with colored swirl pattern

#### Candle Jars Description

| Item number. | SGMK23041519                                                                                                        |
|--------------|---------------------------------------------------------------------------------------------------------------------|
| Material     | ceramic candle jar                                                                                                  |
| craft        | Tin candle bucket with handle                                                                                       |
| Sample time  | <ol> <li>5 days if there is exist shape and size</li> <li>15 days, if you need new shapes and sizes mold</li> </ol> |
| Packing      | The usual packing                                                                                                   |