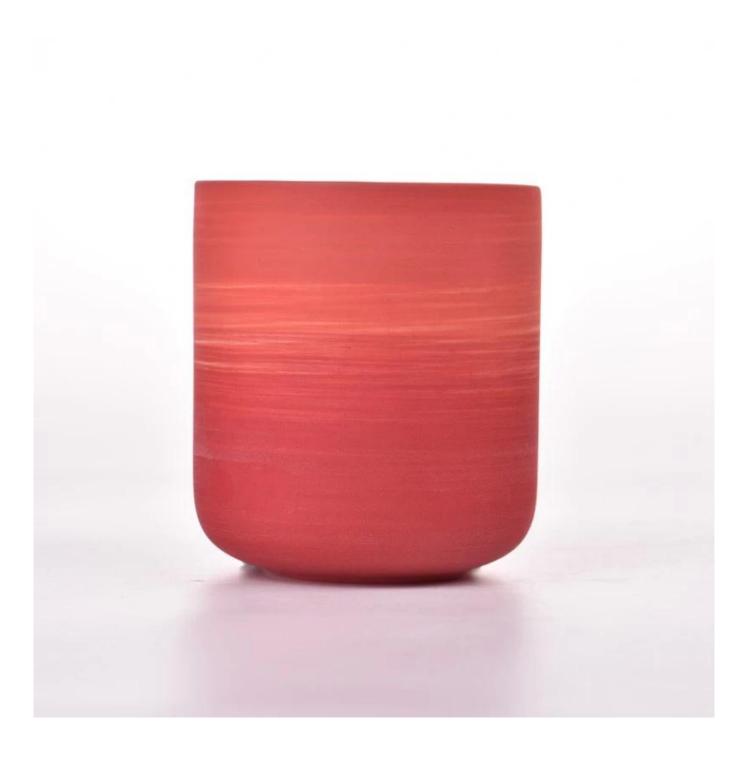

#### 10oz ceramic candle vessel with colored swirl pattern

#### Candle Jars Description

| Item number. | SGMK23041519                                                                                                        |
|--------------|---------------------------------------------------------------------------------------------------------------------|
| Material     | ceramic candle jar                                                                                                  |
| craft        | Tin candle bucket with handle                                                                                       |
| Sample time  | <ol> <li>5 days if there is exist shape and size</li> <li>15 days, if you need new shapes and sizes mold</li> </ol> |
| Packing      | The usual packing                                                                                                   |