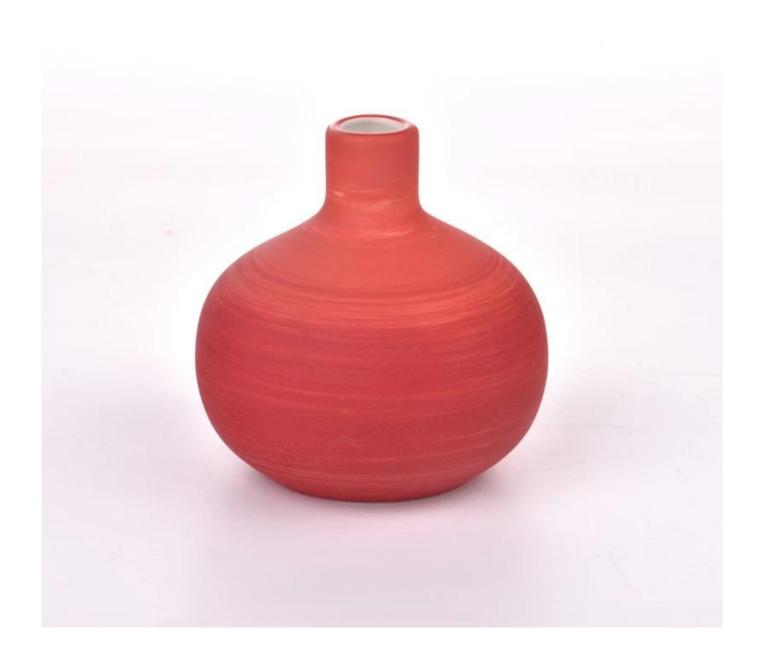

#### 10oz ceramic candle vessel with colored swirl pattern

#### Candle Jars Description

| Item number. | SGMK23041519                                                                                                        |
|--------------|---------------------------------------------------------------------------------------------------------------------|
| Material     | ceramic candle jar                                                                                                  |
| craft        | Tin candle bucket with handle                                                                                       |
| Sample time  | <ol> <li>5 days if there is exist shape and size</li> <li>15 days, if you need new shapes and sizes mold</li> </ol> |
| Packing      | The usual packing                                                                                                   |