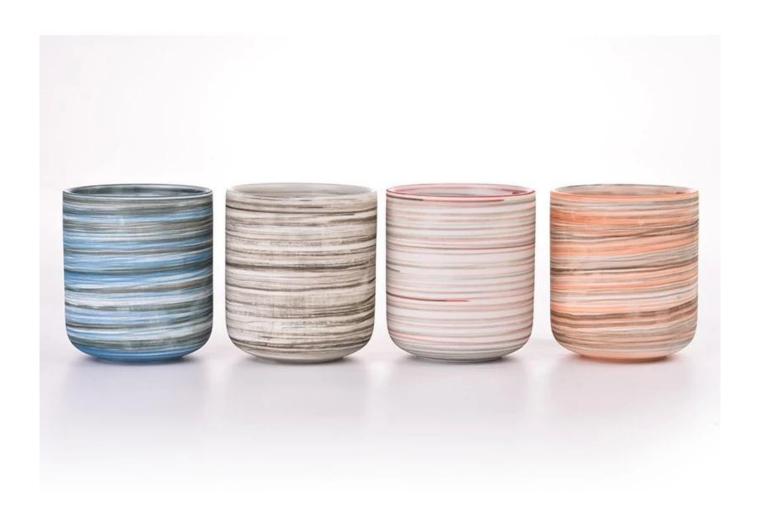

#### 10oz ceramic candle vessel with colored swirl pattern

#### Candle Jars Description

| Item number. | SGMK23041519                                                                                                        |
|--------------|---------------------------------------------------------------------------------------------------------------------|
| Material     | ceramic candle jar                                                                                                  |
| craft        | Tin candle bucket with handle                                                                                       |
| Sample time  | <ol> <li>5 days if there is exist shape and size</li> <li>15 days, if you need new shapes and sizes mold</li> </ol> |
| Packing      | The usual packing                                                                                                   |