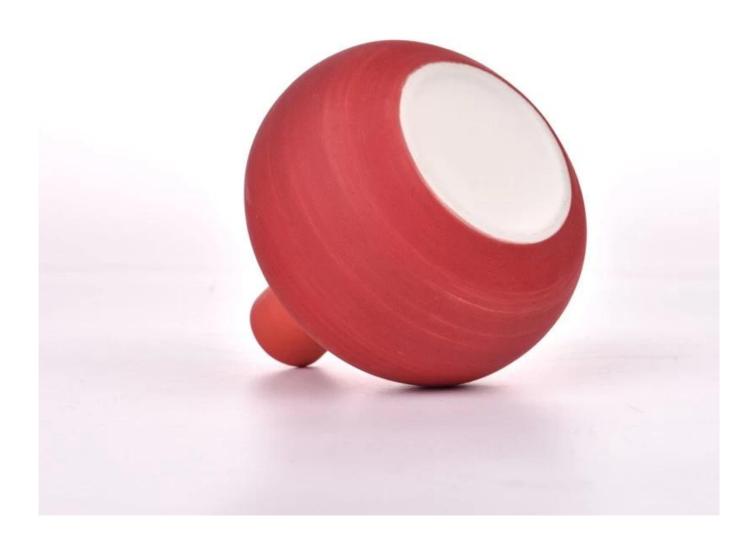

#### 10oz ceramic candle vessel with colored swirl pattern

#### Candle Jars Description

| Item number. | SGMK23041519                                                                                                        |
|--------------|---------------------------------------------------------------------------------------------------------------------|
| Material     | ceramic candle jar                                                                                                  |
| craft        | Tin candle bucket with handle                                                                                       |
| Sample time  | <ol> <li>5 days if there is exist shape and size</li> <li>15 days, if you need new shapes and sizes mold</li> </ol> |
| Packing      | The usual packing                                                                                                   |