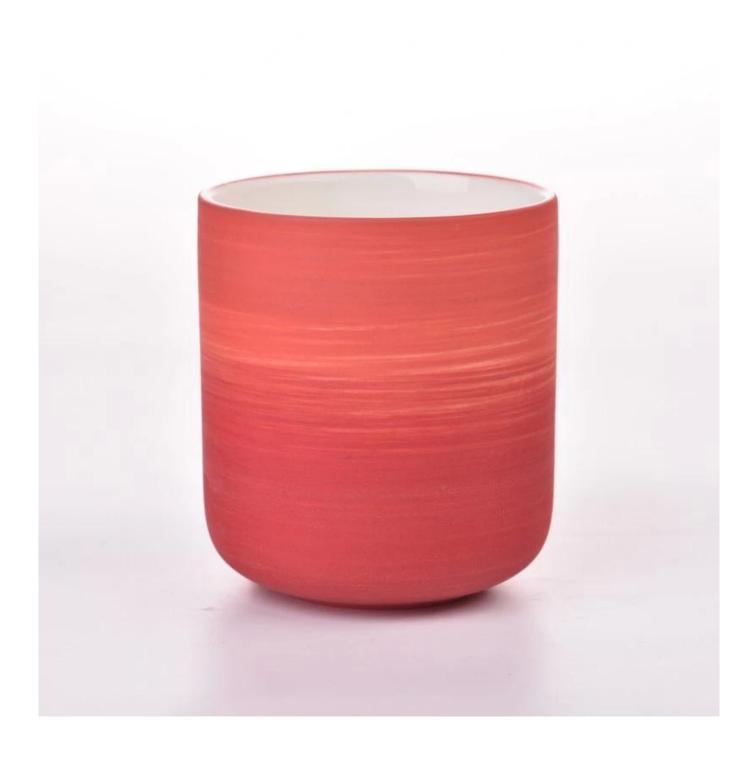

#### 10oz ceramic candle vessel with colored swirl pattern

#### Candle Jars Description

| Item number. | SGMK23041519                                                                                                        |
|--------------|---------------------------------------------------------------------------------------------------------------------|
| Material     | ceramic candle jar                                                                                                  |
| craft        | Tin candle bucket with handle                                                                                       |
| Sample time  | <ol> <li>5 days if there is exist shape and size</li> <li>15 days, if you need new shapes and sizes mold</li> </ol> |
| Packing      | The usual packing                                                                                                   |