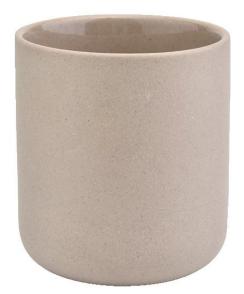

# Flexible size design allows your market to grow rapidly

Item name[SGMK19080301 Top dia: 88mm Bottom dia: 50mm Height: 100mm Weight: 317g Capacity: 418ml MOQ:3,000PCS

| Item number.     | SGMK21102739                                                            |
|------------------|-------------------------------------------------------------------------|
| Material         | Ceramic                                                                 |
| craft            | pressed glass candle jars                                               |
| Sample time      | 1. 5 days if there is glass shape and size                              |
|                  | 2. 15 days, if you need new shapes and sizes glass                      |
| Packing          | The usual packing, 4 pieces in the inner box, 48 pieces box             |
| Product Capacity | 500,000 ~ 1,000,000 pieces per month                                    |
| Delivery time    | Within 35 days after sampling and order confirmed                       |
| Payment terms    | 30% deposit by T / T in advance and balance against copy of B / L       |
| Delivery         | By sea, by air, through express and shipping agent acceptable           |
|                  | 1. Home decorations glass candle jar from high quality                  |
| Product Features | 2. Suitable for use at hotel, home, etc.                                |
|                  | 3. Meet the ASTM Test                                                   |
|                  |                                                                         |
|                  | 1. Various designs and sizes for selection                              |
| For your choice  | 2 Any color painted, cool, plating, laser model Processing cutter       |
|                  | 3. Special package as shrink film, color gift box, white gift box, etc. |
|                  | 4. We have a professional workshop and warehouse for ensure delivery    |
|                  | time                                                                    |
|                  |                                                                         |