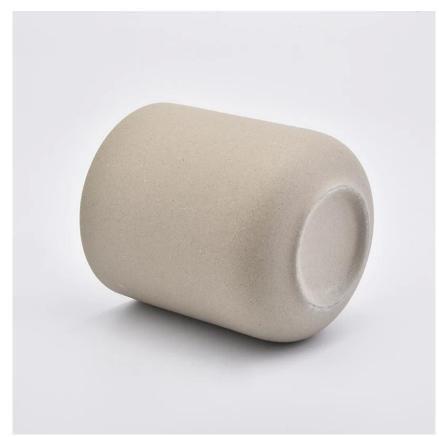

# Flexible size design allows your market to grow rapidly

Item name[SGMK19080301 Top dia: 88mm Bottom dia: 50mm Height: 100mm Weight: 317g Capacity: 418ml MOQ:3,000PCS

| Item number.     | SGMK21102739                                                            |
|------------------|-------------------------------------------------------------------------|
| Material         | Ceramic                                                                 |
| craft            | pressed glass candle jars                                               |
| Sample time      | 1. 5 days if there is glass shape and size                              |
|                  | 2. 15 days, if you need new shapes and sizes glass                      |
| Packing          | The usual packing, 4 pieces in the inner box, 48 pieces box             |
| Product Capacity | 500,000 ~ 1,000,000 pieces per month                                    |
| Delivery time    | Within 35 days after sampling and order confirmed                       |
| Payment terms    | 30% deposit by T / T in advance and balance against copy of B / L       |
| Delivery         | By sea, by air, through express and shipping agent acceptable           |
|                  | 1. Home decorations glass candle jar from high quality                  |
| Product Features | 2. Suitable for use at hotel, home, etc.                                |
|                  | 3. Meet the ASTM Test                                                   |
|                  |                                                                         |
|                  | 1. Various designs and sizes for selection                              |
| For your choice  | 2 Any color painted, cool, plating, laser model Processing cutter       |
|                  | 3. Special package as shrink film, color gift box, white gift box, etc. |
|                  | 4. We have a professional workshop and warehouse for ensure delivery    |
|                  | time                                                                    |
|                  |                                                                         |