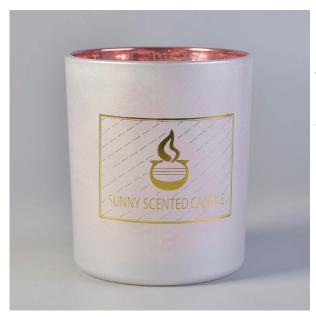

## **10oz Cylinder Glass candle jar**

Why choose Sunny Glassware Candle holders

# Flexible size design allows your market to grow rapidly

Top dia: 88mm Bottom dia:80mm Height:100mm Weight: 325g Capacity: 410ml

Custom designs and different sizes available

With our strong support, our customers are growing rapidly, from small labs to industry leaders.