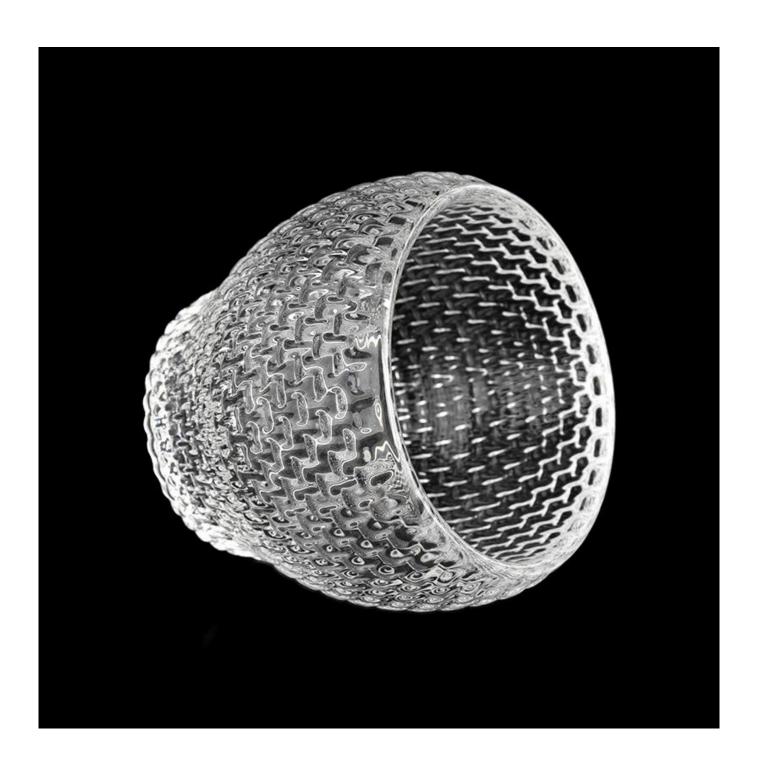

# 10oz diamond effect glass candle jar with handle lids for wholesale in bulk

Candle Jars Description

| Item number.                                          | SGKS22031106                                                                                                                       |  |  |
|-------------------------------------------------------|------------------------------------------------------------------------------------------------------------------------------------|--|--|
| Material                                              | glass                                                                                                                              |  |  |
| craft                                                 | Gradient ramp glass candle jars                                                                                                    |  |  |
| · '                                                   | <ol> <li>5 days if there is existing shape and size</li> <li>15 days, if you need new shapes and sizes glass candle jar</li> </ol> |  |  |
| Packing                                               | The usual packing, 4 pieces in the inner box, 48 pieces box                                                                        |  |  |
| Product Capacity 500,000 ~ 1,000,000 pieces per month |                                                                                                                                    |  |  |
| Delivery time                                         | Within 45 days after sampling and order confirmed                                                                                  |  |  |
| Payment terms                                         | 30% deposit by T / T in advance and balance against copy of B / L                                                                  |  |  |
| Delivery                                              | By sea, by air, through express and shipping agent acceptable                                                                      |  |  |

|                                                           | Home decorations glass candle jar from high quality                       |  |  |  |
|-----------------------------------------------------------|---------------------------------------------------------------------------|--|--|--|
| Product Features 2. Suitable for use at hotel, home, etc. |                                                                           |  |  |  |
|                                                           | 3. Meet the ASTM Test                                                     |  |  |  |
|                                                           |                                                                           |  |  |  |
|                                                           |                                                                           |  |  |  |
|                                                           | Various designs and sizes for selection                                   |  |  |  |
|                                                           | 2 Any color painted, cool, plating, laser model Processing cutter         |  |  |  |
| 1 -                                                       | 3. Special package as shrink film, color gift box, white gift box, etc.   |  |  |  |
|                                                           | 4. We have a professional workshop and warehouse for ensure delivery time |  |  |  |
|                                                           |                                                                           |  |  |  |
|                                                           |                                                                           |  |  |  |