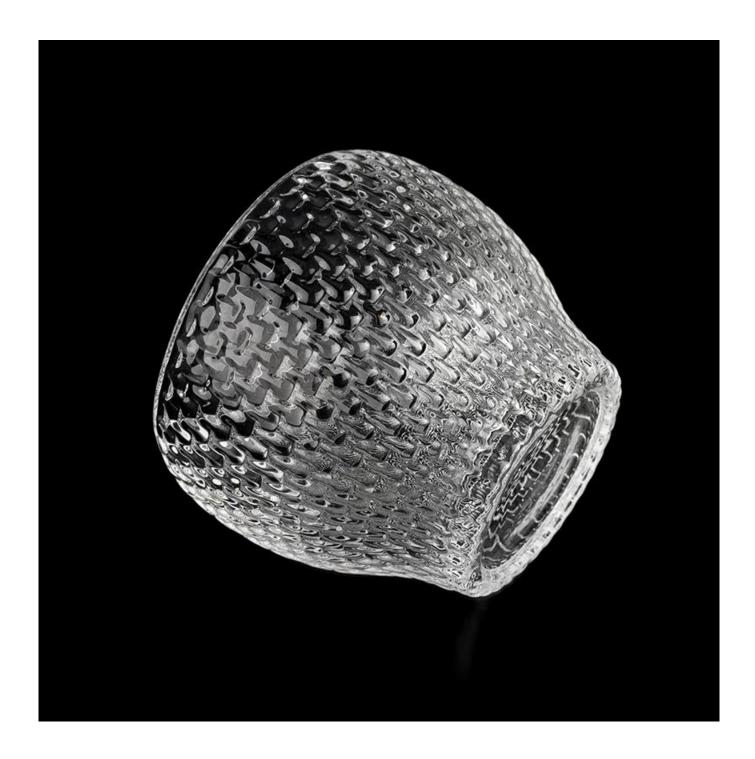

# 10oz diamond effect glass candle jar with handle lids for wholesale in bulk

Candle Jars Description

| Item number.                                          | SGKS22031106                                                                                                                       |  |  |
|-------------------------------------------------------|------------------------------------------------------------------------------------------------------------------------------------|--|--|
| Material                                              | glass                                                                                                                              |  |  |
| craft                                                 | Gradient ramp glass candle jars                                                                                                    |  |  |
| · '                                                   | <ol> <li>5 days if there is existing shape and size</li> <li>15 days, if you need new shapes and sizes glass candle jar</li> </ol> |  |  |
| Packing                                               | The usual packing, 4 pieces in the inner box, 48 pieces box                                                                        |  |  |
| Product Capacity 500,000 ~ 1,000,000 pieces per month |                                                                                                                                    |  |  |
| Delivery time                                         | Within 45 days after sampling and order confirmed                                                                                  |  |  |
| Payment terms                                         | 30% deposit by T / T in advance and balance against copy of B / L                                                                  |  |  |
| Delivery                                              | By sea, by air, through express and shipping agent acceptable                                                                      |  |  |

|                                                           | Home decorations glass candle jar from high quality                       |  |  |  |
|-----------------------------------------------------------|---------------------------------------------------------------------------|--|--|--|
| Product Features 2. Suitable for use at hotel, home, etc. |                                                                           |  |  |  |
|                                                           | 3. Meet the ASTM Test                                                     |  |  |  |
|                                                           |                                                                           |  |  |  |
|                                                           |                                                                           |  |  |  |
|                                                           | Various designs and sizes for selection                                   |  |  |  |
|                                                           | 2 Any color painted, cool, plating, laser model Processing cutter         |  |  |  |
| 1 -                                                       | 3. Special package as shrink film, color gift box, white gift box, etc.   |  |  |  |
|                                                           | 4. We have a professional workshop and warehouse for ensure delivery time |  |  |  |
|                                                           |                                                                           |  |  |  |
|                                                           |                                                                           |  |  |  |