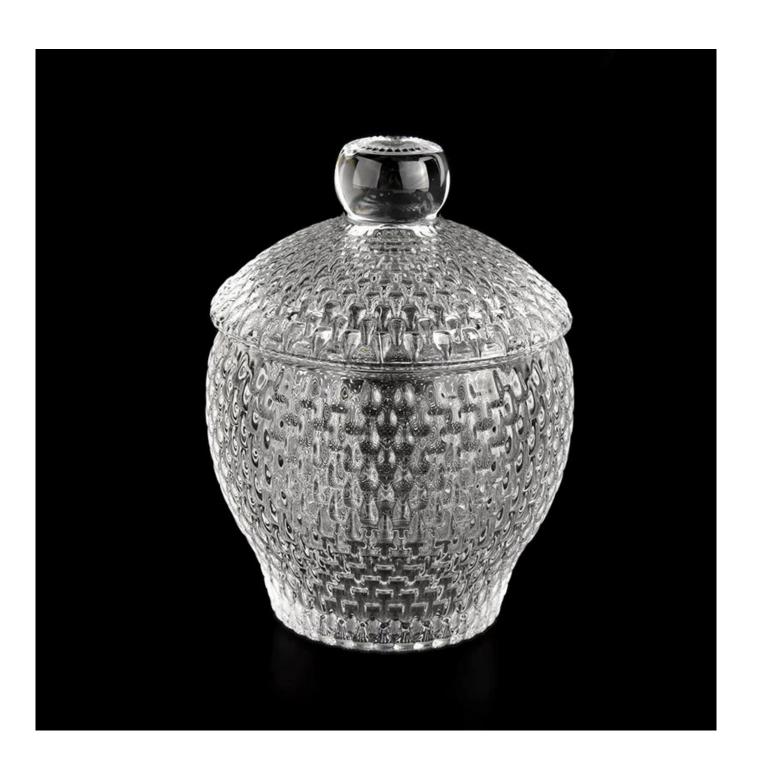

# 10oz diamond effect glass candle jar with handle lids for wholesale in bulk

Candle Jars Description

| Item number.                                          | SGKS22031106                                                                                                                       |  |  |
|-------------------------------------------------------|------------------------------------------------------------------------------------------------------------------------------------|--|--|
| Material                                              | glass                                                                                                                              |  |  |
| craft                                                 | Gradient ramp glass candle jars                                                                                                    |  |  |
| · '                                                   | <ol> <li>5 days if there is existing shape and size</li> <li>15 days, if you need new shapes and sizes glass candle jar</li> </ol> |  |  |
| Packing                                               | The usual packing, 4 pieces in the inner box, 48 pieces box                                                                        |  |  |
| Product Capacity 500,000 ~ 1,000,000 pieces per month |                                                                                                                                    |  |  |
| Delivery time                                         | Within 45 days after sampling and order confirmed                                                                                  |  |  |
| Payment terms                                         | 30% deposit by T / T in advance and balance against copy of B / L                                                                  |  |  |
| Delivery                                              | By sea, by air, through express and shipping agent acceptable                                                                      |  |  |

|                                                           | Home decorations glass candle jar from high quality                       |  |  |  |
|-----------------------------------------------------------|---------------------------------------------------------------------------|--|--|--|
| Product Features 2. Suitable for use at hotel, home, etc. |                                                                           |  |  |  |
|                                                           | 3. Meet the ASTM Test                                                     |  |  |  |
|                                                           |                                                                           |  |  |  |
|                                                           |                                                                           |  |  |  |
|                                                           | Various designs and sizes for selection                                   |  |  |  |
|                                                           | 2 Any color painted, cool, plating, laser model Processing cutter         |  |  |  |
| 1 -                                                       | 3. Special package as shrink film, color gift box, white gift box, etc.   |  |  |  |
|                                                           | 4. We have a professional workshop and warehouse for ensure delivery time |  |  |  |
|                                                           |                                                                           |  |  |  |
|                                                           |                                                                           |  |  |  |