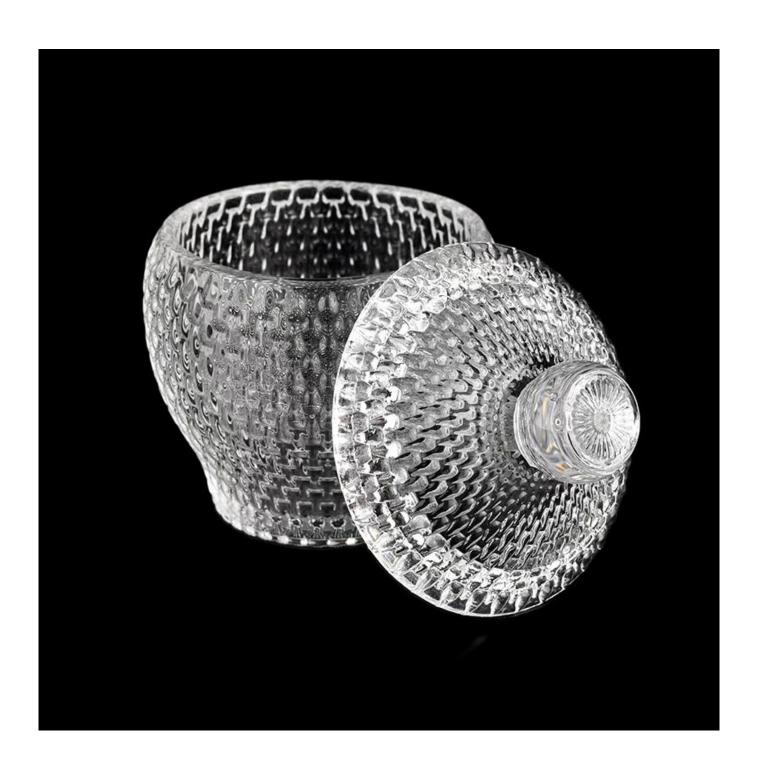

# 10oz diamond effect glass candle jar with handle lids for wholesale in bulk

Candle Jars Description

| Item number.                                          | SGKS22031106                                                                                                                       |  |  |
|-------------------------------------------------------|------------------------------------------------------------------------------------------------------------------------------------|--|--|
| Material                                              | glass                                                                                                                              |  |  |
| craft                                                 | Gradient ramp glass candle jars                                                                                                    |  |  |
| · '                                                   | <ol> <li>5 days if there is existing shape and size</li> <li>15 days, if you need new shapes and sizes glass candle jar</li> </ol> |  |  |
| Packing                                               | The usual packing, 4 pieces in the inner box, 48 pieces box                                                                        |  |  |
| Product Capacity 500,000 ~ 1,000,000 pieces per month |                                                                                                                                    |  |  |
| Delivery time                                         | Within 45 days after sampling and order confirmed                                                                                  |  |  |
| Payment terms                                         | 30% deposit by T / T in advance and balance against copy of B / L                                                                  |  |  |
| Delivery                                              | By sea, by air, through express and shipping agent acceptable                                                                      |  |  |

|                                                           | Home decorations glass candle jar from high quality                       |  |  |  |
|-----------------------------------------------------------|---------------------------------------------------------------------------|--|--|--|
| Product Features 2. Suitable for use at hotel, home, etc. |                                                                           |  |  |  |
|                                                           | 3. Meet the ASTM Test                                                     |  |  |  |
|                                                           |                                                                           |  |  |  |
|                                                           |                                                                           |  |  |  |
|                                                           | Various designs and sizes for selection                                   |  |  |  |
|                                                           | 2 Any color painted, cool, plating, laser model Processing cutter         |  |  |  |
| 1 -                                                       | 3. Special package as shrink film, color gift box, white gift box, etc.   |  |  |  |
|                                                           | 4. We have a professional workshop and warehouse for ensure delivery time |  |  |  |
|                                                           |                                                                           |  |  |  |
|                                                           |                                                                           |  |  |  |