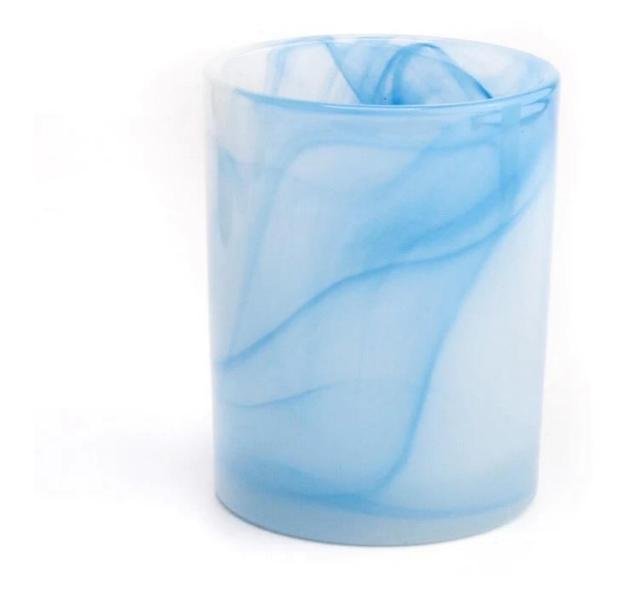

# 10oz glass candle holder painting glass candle jar for home decor

Why Choose Sunny Glassware

- Upmost dedication to design, never compression on quality
- Sunny Glassware strictly protect the customers' designs, all the newly designed items from us haven't been copied in three years.
- Product quality is the major focus in Sunny Glassware. Sunny Glassware once demolished 80,000 pcs of glass vessel with barely visible blemish.

### **Candle Jars Description**

| Item no     | SGHT22101815                                                        |  |  |  |
|-------------|---------------------------------------------------------------------|--|--|--|
| Material    | glass candle jar                                                    |  |  |  |
| craft       | pressed glass candle jars                                           |  |  |  |
| Sample time | 1. 5 days if there is glass shape and size                          |  |  |  |
|             | 2. 15 days, if you need new shapes and sizes glass                  |  |  |  |
| Packing     | Packing The usual packing, 4 pieces in the inner box, 48 pieces box |  |  |  |