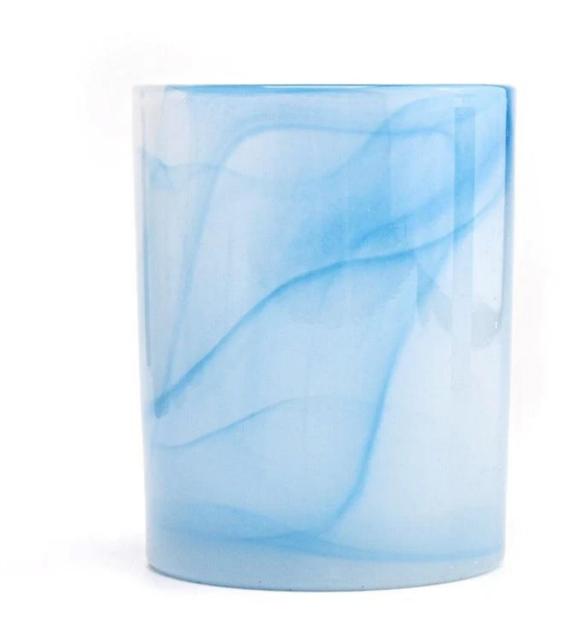

### **Candle Jars Description**

| Item no     | SGHT22101815                                                        |  |  |  |
|-------------|---------------------------------------------------------------------|--|--|--|
| Material    | glass candle jar                                                    |  |  |  |
| craft       | pressed glass candle jars                                           |  |  |  |
| Sample time | 1. 5 days if there is glass shape and size                          |  |  |  |
|             | 2. 15 days, if you need new shapes and sizes glass                  |  |  |  |
| Packing     | Packing The usual packing, 4 pieces in the inner box, 48 pieces box |  |  |  |