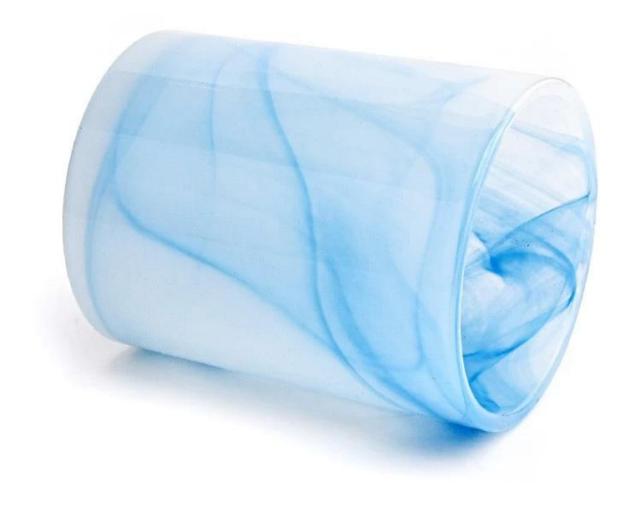

### **Candle Jars Description**

| Item no     | SGHT22101815                                                        |  |  |  |
|-------------|---------------------------------------------------------------------|--|--|--|
| Material    | glass candle jar                                                    |  |  |  |
| craft       | pressed glass candle jars                                           |  |  |  |
| Sample time | 1. 5 days if there is glass shape and size                          |  |  |  |
|             | 2. 15 days, if you need new shapes and sizes glass                  |  |  |  |
| Packing     | Packing The usual packing, 4 pieces in the inner box, 48 pieces box |  |  |  |