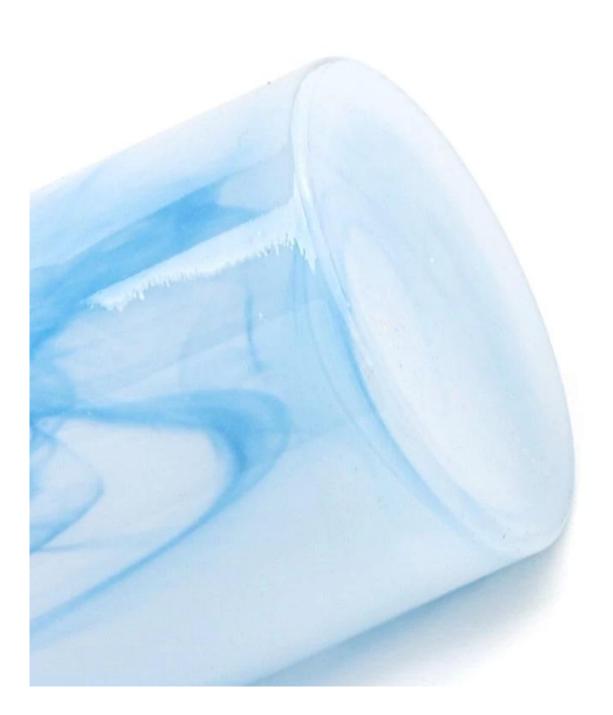

### **Candle Jars Description**

| Item no     | SGHT22101815                                                        |  |  |  |
|-------------|---------------------------------------------------------------------|--|--|--|
| Material    | glass candle jar                                                    |  |  |  |
| craft       | pressed glass candle jars                                           |  |  |  |
| Sample time | 1. 5 days if there is glass shape and size                          |  |  |  |
|             | 2. 15 days, if you need new shapes and sizes glass                  |  |  |  |
| Packing     | Packing The usual packing, 4 pieces in the inner box, 48 pieces box |  |  |  |